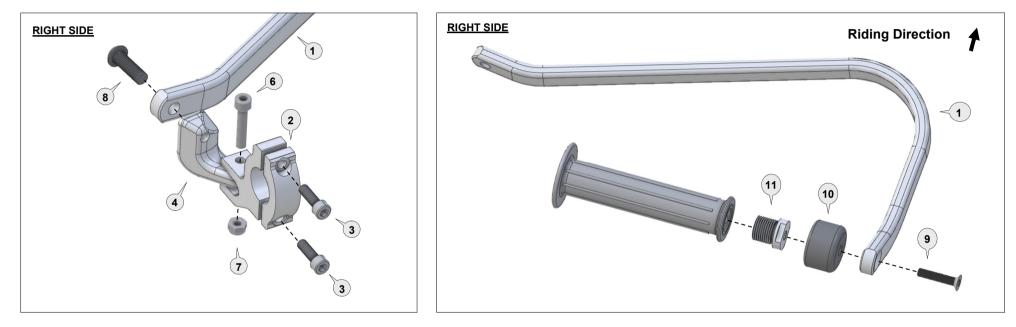

# Installation for Right Side.

Repeat for Left side with applicable parts (use the clamp connector (5) for the left side).

- Loosely assemble the clamp to the handlebar as per diagram making sure to use the OEM bar end weight.
- Attach the handguard backbone (1) with applicable parts to the handlebar end and also to the clamp connector (5).
- Position backbone so it is horizontal when viewed from the side.
- Tighten all bolts in the following order: (9), (8), (3) then (6).

**Important:** Use the specified torque setting over page.

Email: info@barkbusters.net

| <b>1</b><br>Aluminium Bar                                                                                                                                                                                                                                                                                                                                                                                                                                                                                                                                                                                                                                                                                                                                                                                                                                                                                                                                                                                                                                                                                                                                                                                                                                                                                                                                                                                                                                                                                                                                                                                                                                                                                                                                                                                                                                                                                                                                                                                                                                                                                                      | <b>2</b><br>Multi Fit Clamp 22mm | <b>3</b><br>Socket Head Bolt 20mm | <b>4</b><br>Connector LEFT | 5<br>Connector RIGHT | 6<br>Socket Head Bolt 30mm | <b>7</b><br>Nylock Nut 6m | nm Button Hea                            | ad Bolt 25mm       |
|--------------------------------------------------------------------------------------------------------------------------------------------------------------------------------------------------------------------------------------------------------------------------------------------------------------------------------------------------------------------------------------------------------------------------------------------------------------------------------------------------------------------------------------------------------------------------------------------------------------------------------------------------------------------------------------------------------------------------------------------------------------------------------------------------------------------------------------------------------------------------------------------------------------------------------------------------------------------------------------------------------------------------------------------------------------------------------------------------------------------------------------------------------------------------------------------------------------------------------------------------------------------------------------------------------------------------------------------------------------------------------------------------------------------------------------------------------------------------------------------------------------------------------------------------------------------------------------------------------------------------------------------------------------------------------------------------------------------------------------------------------------------------------------------------------------------------------------------------------------------------------------------------------------------------------------------------------------------------------------------------------------------------------------------------------------------------------------------------------------------------------|----------------------------------|-----------------------------------|----------------------------|----------------------|----------------------------|---------------------------|------------------------------------------|--------------------|
|                                                                                                                                                                                                                                                                                                                                                                                                                                                                                                                                                                                                                                                                                                                                                                                                                                                                                                                                                                                                                                                                                                                                                                                                                                                                                                                                                                                                                                                                                                                                                                                                                                                                                                                                                                                                                                                                                                                                                                                                                                                                                                                                | 52                               |                                   |                            | J                    |                            |                           |                                          |                    |
| PN: BAR-V-043<br>Pcs. Left/Right Pair                                                                                                                                                                                                                                                                                                                                                                                                                                                                                                                                                                                                                                                                                                                                                                                                                                                                                                                                                                                                                                                                                                                                                                                                                                                                                                                                                                                                                                                                                                                                                                                                                                                                                                                                                                                                                                                                                                                                                                                                                                                                                          | PN: MFC-22<br>Pcs. 2             | PN: M6X20SHCSZP<br>Pcs. 4         | PN: CP8-L<br>Pcs. 1        | PN: CP8-R<br>Pcs. 1  |                            | PN: M6LN<br>Pcs. 2        | PN: M8X25B<br>Pcs. 2                     | BHCSZP             |
| <b>9</b><br>Flat Head Bolt 40mm                                                                                                                                                                                                                                                                                                                                                                                                                                                                                                                                                                                                                                                                                                                                                                                                                                                                                                                                                                                                                                                                                                                                                                                                                                                                                                                                                                                                                                                                                                                                                                                                                                                                                                                                                                                                                                                                                                                                                                                                                                                                                                | <b>10</b><br>Bar End Weight      | <b>11</b><br>Bar End Fitting      |                            |                      |                            |                           | Personalise Your I<br>Guard options sold |                    |
| and the second s | e                                |                                   |                            |                      |                            |                           | JET<br>Vps                               | JET-003<br>VPS-003 |
| PN: M8X40FHCSZP<br>Pcs. 2                                                                                                                                                                                                                                                                                                                                                                                                                                                                                                                                                                                                                                                                                                                                                                                                                                                                                                                                                                                                                                                                                                                                                                                                                                                                                                                                                                                                                                                                                                                                                                                                                                                                                                                                                                                                                                                                                                                                                                                                                                                                                                      | PN: BEW35<br>Pcs. 2              | PN: BESF4<br>Pcs. 2               |                            |                      |                            | C                         | <b>Storm</b><br>Carbon                   | STM-003<br>BCF-003 |