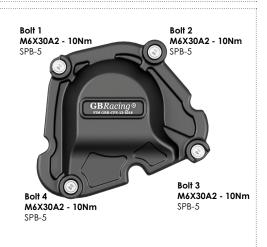

#### SECONDARY PULSE COVER - PART NO. EC-MT09-2021-3-GBR

- 1 Remove the 4 standard bolts
- 2 Place the secondary pulse cover against the standard cover using the 4 supplied bolts.
- 3 Tighten all 4 bolts to 10nm as per manufacturer's recommendations DO NOT OVERTIGHTEN