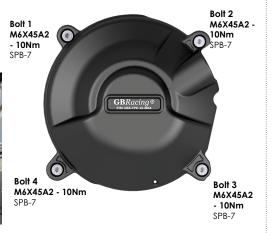

#### SECONDARY ALTERNATOR COVER - PART NO. EC-MT09-2021-1-GBR

- 1 Remove 4 existing bolts from the stock Alternator cover, shown as position Bolts 1, 2, 3 & 4.
- 3 Place the Secondary Alternator Cover over the stock cover.
- 4 Assemble 4 replacement bolts loosely in the correct position as shown.
- 5 Tighten bolts to a Torque of 10Nm as per Manufacturer's recommendations. DO NOT OVERTIGHTEN.