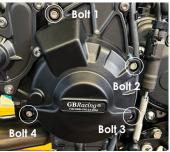

#### SECONDARY CLUTCH COVER - PART NO. EC-MT09-2021-2-GBR

- 1 Please remove plastic dust cover before fitting the GBRacing cover remove the bolts from the plastic dust cover. Put the left and top bolts back in their original locations (minus dust cover) See Fig.1.
- 2 Remove 4 existing bolts from the stock clutch cover, shown as position Bolts 1, 2, 3 & 4.
- 3 Place the Secondary Clutch Cover over the stock cover.
- 4 Assemble 4 replacement bolts loosely in the correct position as shown.
- 5 Tighten bolts to a Torque of 10Nm as per Manufacturer's recommendations. DO NOT OVERTIGHTEN.

#### <u>Fig 1</u>