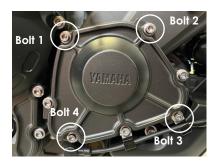

#### SECONDARY CLUTCH COVER - PART NO. EC-MT09-2021-2-GBR

- 1 Please remove plastic dust cover before fitting the GBRacing cover remove the bolts from the plastic dust cover. Put the left and top bolts back in their original locations (minus dust cover) See Fig.1.
- 2 Remove 4 existing bolts from the stock clutch cover, shown as position Bolts 1, 2, 3 & 4.
- 3 Place the Secondary Clutch Cover over the stock cover.
- 4 Assemble 4 replacement bolts loosely in the correct position as shown.
- 5 Tighten bolts to a Torque of 10Nm as per Manufacturer's recommendations. DO NOT OVERTIGHTEN.

#### <u>Fig 1</u>