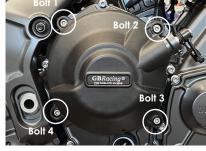

#### SECONDARY PULSE COVER - PART NO. EC-MT09-2021-3-GBR

- 1 Remove the 4 standard bolts
- 2 Place the secondary pulse cover against the standard cover using the 4 supplied bolts.
- 3 Tighten all 4 bolts to 10nm as per manufacturer's recommendations DO NOT OVERTIGHTEN