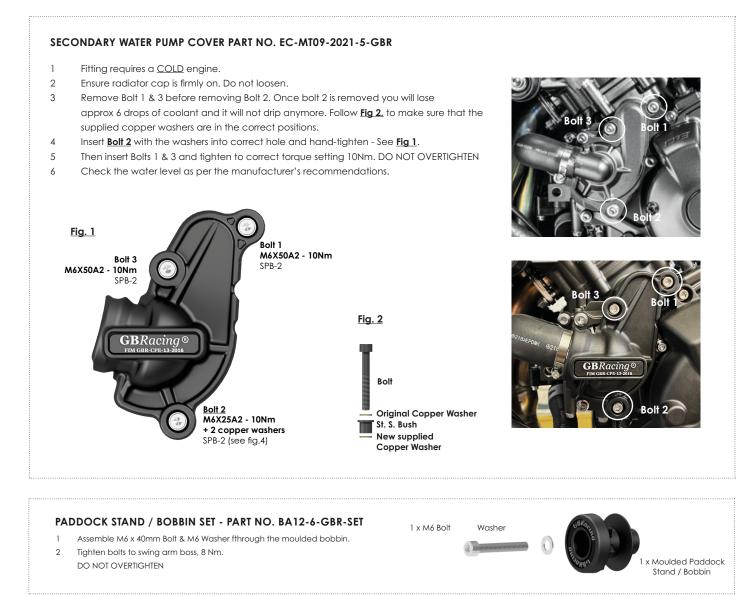

ic dust cover. Put the left and top bolts back in their original locations (minus dust cover) See Fig.1.
- 2 Remove 4 existing bolts from the stock clutch cover, shown as position Bolts 1, 2, 3 & 4.
- 3 Place the Secondary Clutch Cover over the stock cover.
- 4 Assemble 4 replacement bolts loosely in the correct position as shown.
- 5 Tighten bolts to a Torque of 10Nm as per Manufacturer's recommendations. DO NOT OVERTIGHTEN.

#### <u>Fig 1</u>







#### SECONDARY PULSE COVER - PART NO. EC-MT09-2021-3-GBR

- 1 Remove the 4 standard bolts
- 2 Place the secondary pulse cover against the standard cover using the 4 supplied bolts.
- 3 Tighten all 4 bolts to 10nm as per manufacturer's recommendations DO NOT OVERTIGHTEN







# FITTING INSTRUCTIONS TO BE FITTED BY A QUALIFIED TECHNICIAN







## www.GBRacing.eu

### SET:

#### Engine Cover Set: EC-MT09-2021-SET-GBR

Secondary Alternator Cover Part No. EC-MT09-2021-1-GBR / Secondary Clutch Cover Part No. EC-MT09-2021-2-GBR / Secondary Pulse Cover Part No. EC-MT09-2021-3-GBR / Secondary Water Pump Cover Part No. EC-MT09-2021-5-GBR