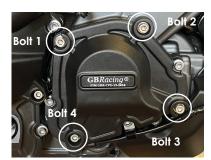

#### SECONDARY CLUTCH COVER - PART NO. EC-MT09-2021-2-GBR

- 1 Please remove plastic dust cover before fitting the GBRacing cover remove the bolts from the plastic dust cover. Put the left and top bolts back in their original locations (minus dust cover) See Fig.1.
- 2 Remove 4 existing bolts from the stock clutch cover, shown as position Bolts 1, 2, 3 & 4.
- 3 Place the Secondary Clutch Cover over the stock cover.
- 4 Assemble 4 replacement bolts loosely in the correct position as shown.
- 5 Tighten bolts to a Torque of 10Nm as per Manufacturer's recommendations. DO NOT OVERTIGHTEN.

#### <u>Fig 1</u>