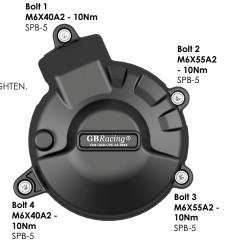

#### SECONDARY ALTERNATOR COVER - PART NO. EC-MT09-2021-1-GBR

- 1 Remove 4 existing bolts from the stock Alternator cover, shown as position Bolts 1, 2, 3 & 4.
- 3 Place the Secondary Alternator Cover over the stock cover.
- 4 Assemble 4 replacement bolts loosely in the correct position as shown.
- 5 Tighten bolts to a Torque of 10Nm as per Manufacturer's recommendations. DO NOT OVERTIGHTEN.