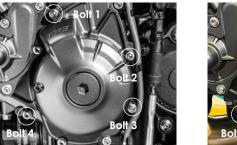

#### SECONDARY ALTERNATOR COVER - PART NO. EC-MT09-2021-1-GBR

- 1 Remove 4 existing bolts from the stock Alternator cover, shown as position Bolts 1, 2, 3 & 4.
- 3 Place the Secondary Alternator Cover over the stock cover.
- 4 Assemble 4 replacement bolts loosely in the correct position as shown.
- 5 Tighten bolts to a Torque of 10Nm as per Manufacturer's recommendations. DO NOT OVERTIGHTEN.