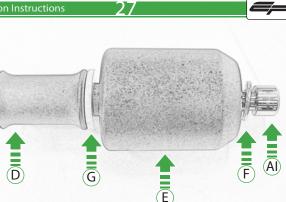

# Ducati Monster 821/1200

Kit Contents PRN011676 - Left Hand Protection

- A 1 x Bracket
- B 1 x Front Spacer (3 Grooves)
- © 1 x Rear Spacer (1 Grooves)
- D 1 x Bobbin Spacer
- E 1 x Bobbin Head
- (F) 1 x M12 Washer
- <sup>(G)</sup> 1 x Polyurathane Washer
- (H) 1 x M12 x 100 x 1.25 Caphead
- ① 2 x M12 x 130 x 1.25 Caphead

/ 1

Ô

 $\gamma$ 

Kit Contents PRN011676 - Right Hand Protection

- A 1 x Bracket
  B 1 x Front Spacer (No Grooves)
  C 1 x Rear Spacer (2 Grooves)
  D 1 x Bobbin Spacer
  E 1 x Bobbin Head
  C 1 x M12 Washer
  G 1 x Polyurathane Washer
  H 1 x M12 x 130 x 1.25 Caphead
- ① 2 x M12 x 100 x 1.25 Caphead