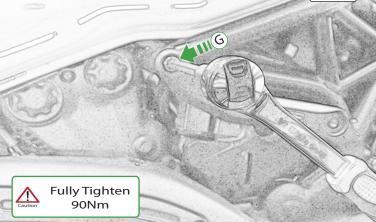

IRALIAM

IIII

21

It is recommended that periodic inspections are made to ensure that all bolts are tightend to the specified torque settings.

Should the bike be involved in an accident a thorough inspection should be made and any components that have taken an impact, no matter how small, be replaced