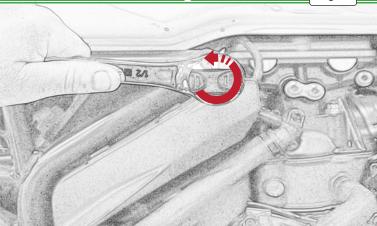

IRALIAM

IIII

21

It is recommended that periodic inspections are made to ensure that all bolts are tightend to the specified torque settings.

Should the bike be involved in an accident a thorough inspection should be made and any components that have taken an impact, no matter how small, be replaced