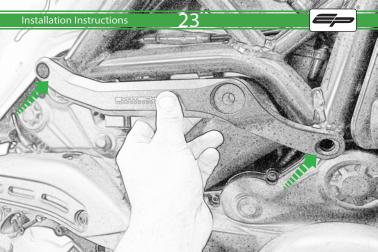

# Ducati Monster 821/1200

Kit Contents PRN011676 - Left Hand Protection

- A 1 x Bracket
- B 1 x Front Spacer (3 Grooves)
- © 1 x Rear Spacer (1 Grooves)
- D 1 x Bobbin Spacer
- E 1 x Bobbin Head
- (F) 1 x M12 Washer
- <sup>(G)</sup> 1 x Polyurathane Washer
- (H) 1 x M12 x 100 x 1.25 Caphead
- ① 2 x M12 x 130 x 1.25 Caphead

/ 1

Ô

 $\gamma$ 

Kit Contents PRN011676 - Right Hand Protection

- A 1 x Bracket
  B 1 x Front Spacer (No Grooves)
  C 1 x Rear Spacer (2 Grooves)
  D 1 x Bobbin Spacer
  E 1 x Bobbin Head
  C 1 x M12 Washer
  G 1 x Polyurathane Washer
  H 1 x M12 x 130 x 1.25 Caphead
- ① 2 x M12 x 100 x 1.25 Caphead