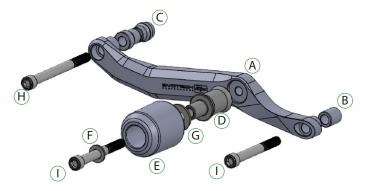

# Ducati Monster 821/1200

Kit Contents PRN011676 - Left Hand Protection

- A 1 x Bracket
- B 1 x Front Spacer (3 Grooves)
- © 1 x Rear Spacer (1 Grooves)
- D 1 x Bobbin Spacer
- E 1 x Bobbin Head
- (F) 1 x M12 Washer
- <sup>(G)</sup> 1 x Polyurathane Washer
- (H) 1 x M12 x 100 x 1.25 Caphead
- ① 2 x M12 x 130 x 1.25 Caphead

/ 1

Ô

 $\gamma$ 

Kit Contents PRN011676 - Right Hand Protection

- A 1 x Bracket
  B 1 x Front Spacer (No Grooves)
  C 1 x Rear Spacer (2 Grooves)
  D 1 x Bobbin Spacer
  E 1 x Bobbin Head
  C 1 x M12 Washer
  G 1 x Polyurathane Washer
  H 1 x M12 x 130 x 1.25 Caphead
- ① 2 x M12 x 100 x 1.25 Caphead