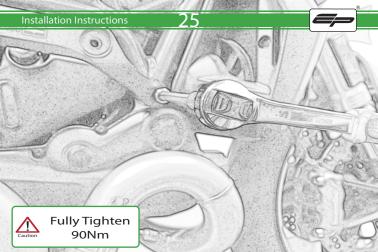

IRALIAM

IIII

21

It is recommended that periodic inspections are made to ensure that all bolts are tightend to the specified torque settings.

Should the bike be involved in an accident a thorough inspection should be made and any components that have taken an impact, no matter how small, be replaced