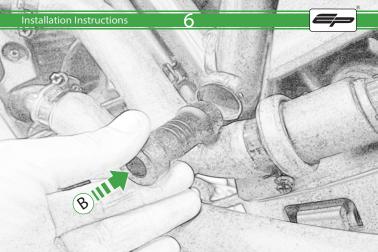

# Ducati Monster 821/1200

Kit Contents PRN011676 - Left Hand Protection

- A 1 x Bracket
- B 1 x Front Spacer (3 Grooves)
- © 1 x Rear Spacer (1 Grooves)
- D 1 x Bobbin Spacer
- E 1 x Bobbin Head
- (F) 1 x M12 Washer
- <sup>(G)</sup> 1 x Polyurathane Washer
- (H) 1 x M12 x 100 x 1.25 Caphead
- ① 2 x M12 x 130 x 1.25 Caphead

/ 1

Ô

 $\gamma$ 

Kit Contents PRN011676 - Right Hand Protection

- A 1 x Bracket
  B 1 x Front Spacer (No Grooves)
  C 1 x Rear Spacer (2 Grooves)
  D 1 x Bobbin Spacer
  E 1 x Bobbin Head
  C 1 x M12 Washer
  G 1 x Polyurathane Washer
  H 1 x M12 x 130 x 1.25 Caphead
- ① 2 x M12 x 100 x 1.25 Caphead