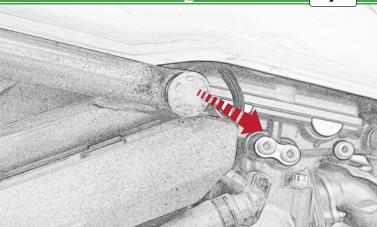

IRALIAM

IIII

21

It is recommended that periodic inspections are made to ensure that all bolts are tightend to the specified torque settings.

Should the bike be involved in an accident a thorough inspection should be made and any components that have taken an impact, no matter how small, be replaced