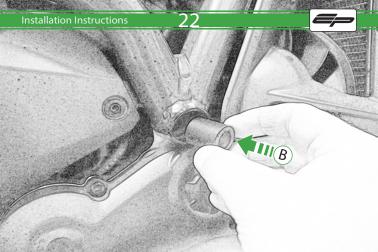

# Ducati Monster 821/1200

Kit Contents PRN011676 - Left Hand Protection

- A 1 x Bracket
- B 1 x Front Spacer (3 Grooves)
- © 1 x Rear Spacer (1 Grooves)
- D 1 x Bobbin Spacer
- E 1 x Bobbin Head
- (F) 1 x M12 Washer
- <sup>(G)</sup> 1 x Polyurathane Washer
- (H) 1 x M12 x 100 x 1.25 Caphead
- ① 2 x M12 x 130 x 1.25 Caphead

/ 1

Ô

 $\gamma$ 

Kit Contents PRN011676 - Right Hand Protection

- A 1 x Bracket
  B 1 x Front Spacer (No Grooves)
  C 1 x Rear Spacer (2 Grooves)
  D 1 x Bobbin Spacer
  E 1 x Bobbin Head
  C 1 x M12 Washer
  G 1 x Polyurathane Washer
  H 1 x M12 x 130 x 1.25 Caphead
- ① 2 x M12 x 100 x 1.25 Caphead