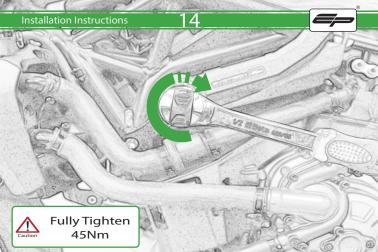

# Ducati Monster 821/1200



Kit Contents PRN011676 - Left Hand Protection

- A 1 x Bracket
- B 1 x Front Spacer (3 Grooves)
- © 1 x Rear Spacer (1 Grooves)
- D 1 x Bobbin Spacer
- E 1 x Bobbin Head
- (F) 1 x M12 Washer
- <sup>(G)</sup> 1 x Polyurathane Washer
- (H) 1 x M12 x 100 x 1.25 Caphead
- ① 2 x M12 x 130 x 1.25 Caphead















/ 1





















Ô







 $\gamma$ 











Kit Contents PRN011676 - Right Hand Protection

- A 1 x Bracket
  B 1 x Front Spacer (No Grooves)
  C 1 x Rear Spacer (2 Grooves)
  D 1 x Bobbin Spacer
  E 1 x Bobbin Head
  C 1 x M12 Washer
  G 1 x Polyurathane Washer
  H 1 x M12 x 130 x 1.25 Caphead
- ① 2 x M12 x 100 x 1.25 Caphead







IRALIAM













IIII









21





















It is recommended that periodic inspections are made to ensure that all bolts are tightend to the specified torque settings.

Should the bike be involved in an accident a thorough inspection should be made and any components that have taken an impact, no matter how small, be replaced





www.evotech-performance.com