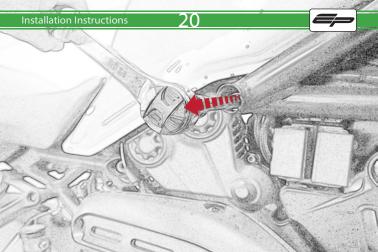

IRALIAM

IIII

21

It is recommended that periodic inspections are made to ensure that all bolts are tightend to the specified torque settings.

Should the bike be involved in an accident a thorough inspection should be made and any components that have taken an impact, no matter how small, be replaced