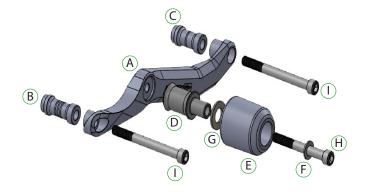

# Ducati Monster 821/1200

Kit Contents PRN011676 - Left Hand Protection

- A 1 x Bracket
- B 1 x Front Spacer (3 Grooves)
- © 1 x Rear Spacer (1 Grooves)
- D 1 x Bobbin Spacer
- E 1 x Bobbin Head
- (F) 1 x M12 Washer
- <sup>(G)</sup> 1 x Polyurathane Washer
- (H) 1 x M12 x 100 x 1.25 Caphead
- ① 2 x M12 x 130 x 1.25 Caphead

/ 1

Ô

 $\gamma$ 

Kit Contents PRN011676 - Right Hand Protection

- A 1 x Bracket
  B 1 x Front Spacer (No Grooves)
  C 1 x Rear Spacer (2 Grooves)
  D 1 x Bobbin Spacer
  E 1 x Bobbin Head
  C 1 x M12 Washer
  G 1 x Polyurathane Washer
  H 1 x M12 x 130 x 1.25 Caphead
- ① 2 x M12 x 100 x 1.25 Caphead