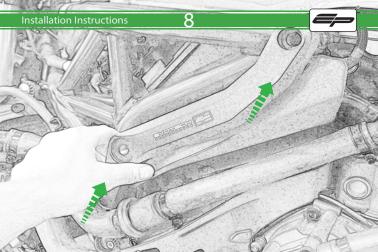

# Ducati Monster 821/1200

Kit Contents PRN011676 - Left Hand Protection

- A 1 x Bracket
- B 1 x Front Spacer (3 Grooves)
- © 1 x Rear Spacer (1 Grooves)
- D 1 x Bobbin Spacer
- E 1 x Bobbin Head
- (F) 1 x M12 Washer
- <sup>(G)</sup> 1 x Polyurathane Washer
- (H) 1 x M12 x 100 x 1.25 Caphead
- ① 2 x M12 x 130 x 1.25 Caphead

/ 1

Ô

 $\gamma$ 

Kit Contents PRN011676 - Right Hand Protection

- A 1 x Bracket
  B 1 x Front Spacer (No Grooves)
  C 1 x Rear Spacer (2 Grooves)
  D 1 x Bobbin Spacer
  E 1 x Bobbin Head
  C 1 x M12 Washer
  G 1 x Polyurathane Washer
  H 1 x M12 x 130 x 1.25 Caphead
- ① 2 x M12 x 100 x 1.25 Caphead