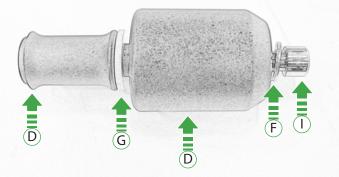

# Ducati Monster 821/1200

Kit Contents PRN011676 - Left Hand Protection

- A 1 x Bracket
- B 1 x Front Spacer (3 Grooves)
- © 1 x Rear Spacer (1 Grooves)
- D 1 x Bobbin Spacer
- E 1 x Bobbin Head
- (F) 1 x M12 Washer
- <sup>(G)</sup> 1 x Polyurathane Washer
- (H) 1 x M12 x 100 x 1.25 Caphead
- ① 2 x M12 x 130 x 1.25 Caphead

/ 1

Ô

 $\gamma$ 

Kit Contents PRN011676 - Right Hand Protection

- A 1 x Bracket
  B 1 x Front Spacer (No Grooves)
  C 1 x Rear Spacer (2 Grooves)
  D 1 x Bobbin Spacer
  E 1 x Bobbin Head
  C 1 x M12 Washer
  G 1 x Polyurathane Washer
  H 1 x M12 x 130 x 1.25 Caphead
- ① 2 x M12 x 100 x 1.25 Caphead