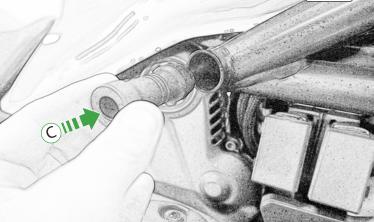

# Ducati Monster 821/1200

Kit Contents PRN011676 - Left Hand Protection

- A 1 x Bracket
- B 1 x Front Spacer (3 Grooves)
- © 1 x Rear Spacer (1 Grooves)
- D 1 x Bobbin Spacer
- E 1 x Bobbin Head
- (F) 1 x M12 Washer
- <sup>(G)</sup> 1 x Polyurathane Washer
- (H) 1 x M12 x 100 x 1.25 Caphead
- ① 2 x M12 x 130 x 1.25 Caphead

/ 1

Ô

 $\gamma$ 

Kit Contents PRN011676 - Right Hand Protection

- A 1 x Bracket
  B 1 x Front Spacer (No Grooves)
  C 1 x Rear Spacer (2 Grooves)
  D 1 x Bobbin Spacer
  E 1 x Bobbin Head
  C 1 x M12 Washer
  G 1 x Polyurathane Washer
  H 1 x M12 x 130 x 1.25 Caphead
- ① 2 x M12 x 100 x 1.25 Caphead