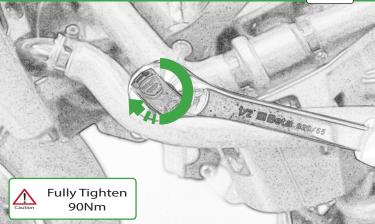

IRALIAM

IIII

21

It is recommended that periodic inspections are made to ensure that all bolts are tightend to the specified torque settings.

Should the bike be involved in an accident a thorough inspection should be made and any components that have taken an impact, no matter how small, be replaced