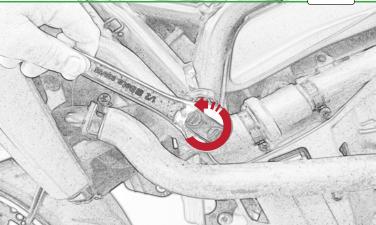

IRALIAM

IIII

21

It is recommended that periodic inspections are made to ensure that all bolts are tightend to the specified torque settings.

Should the bike be involved in an accident a thorough inspection should be made and any components that have taken an impact, no matter how small, be replaced