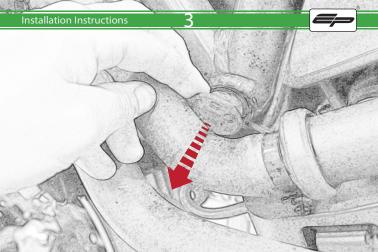

IRALIAM

IIII

21

It is recommended that periodic inspections are made to ensure that all bolts are tightend to the specified torque settings.

Should the bike be involved in an accident a thorough inspection should be made and any components that have taken an impact, no matter how small, be replaced