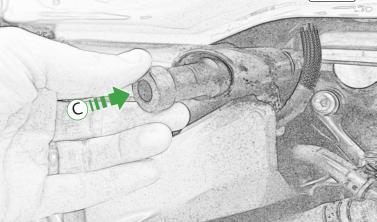

# Ducati Monster 821/1200

Kit Contents PRN011676 - Left Hand Protection

- A 1 x Bracket
- B 1 x Front Spacer (3 Grooves)
- © 1 x Rear Spacer (1 Grooves)
- D 1 x Bobbin Spacer
- E 1 x Bobbin Head
- (F) 1 x M12 Washer
- <sup>(G)</sup> 1 x Polyurathane Washer
- (H) 1 x M12 x 100 x 1.25 Caphead
- ① 2 x M12 x 130 x 1.25 Caphead

/ 1

Ô

 $\gamma$ 

Kit Contents PRN011676 - Right Hand Protection

- A 1 x Bracket
  B 1 x Front Spacer (No Grooves)
  C 1 x Rear Spacer (2 Grooves)
  D 1 x Bobbin Spacer
  E 1 x Bobbin Head
  C 1 x M12 Washer
  G 1 x Polyurathane Washer
  H 1 x M12 x 130 x 1.25 Caphead
- ① 2 x M12 x 100 x 1.25 Caphead