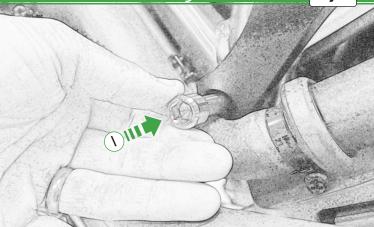

# Ducati Monster 821/1200

Kit Contents PRN011676 - Left Hand Protection

- A 1 x Bracket
- B 1 x Front Spacer (3 Grooves)
- © 1 x Rear Spacer (1 Grooves)
- D 1 x Bobbin Spacer
- E 1 x Bobbin Head
- (F) 1 x M12 Washer
- <sup>(G)</sup> 1 x Polyurathane Washer
- (H) 1 x M12 x 100 x 1.25 Caphead
- ① 2 x M12 x 130 x 1.25 Caphead

/ 1

Ô

 $\gamma$ 

Kit Contents PRN011676 - Right Hand Protection

- A 1 x Bracket
  B 1 x Front Spacer (No Grooves)
  C 1 x Rear Spacer (2 Grooves)
  D 1 x Bobbin Spacer
  E 1 x Bobbin Head
  C 1 x M12 Washer
  G 1 x Polyurathane Washer
  H 1 x M12 x 130 x 1.25 Caphead
- ① 2 x M12 x 100 x 1.25 Caphead