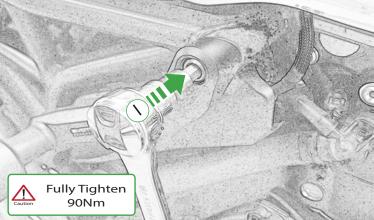

IRALIAM

IIII

21

It is recommended that periodic inspections are made to ensure that all bolts are tightend to the specified torque settings.

Should the bike be involved in an accident a thorough inspection should be made and any components that have taken an impact, no matter how small, be replaced