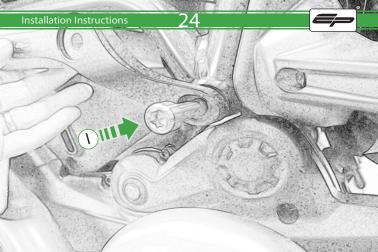

# Ducati Monster 821/1200

Kit Contents PRN011676 - Left Hand Protection

- A 1 x Bracket
- B 1 x Front Spacer (3 Grooves)
- © 1 x Rear Spacer (1 Grooves)
- D 1 x Bobbin Spacer
- E 1 x Bobbin Head
- (F) 1 x M12 Washer
- <sup>(G)</sup> 1 x Polyurathane Washer
- (H) 1 x M12 x 100 x 1.25 Caphead
- ① 2 x M12 x 130 x 1.25 Caphead

/ 1

Ô

 $\gamma$ 

Kit Contents PRN011676 - Right Hand Protection

- A 1 x Bracket
  B 1 x Front Spacer (No Grooves)
  C 1 x Rear Spacer (2 Grooves)
  D 1 x Bobbin Spacer
  E 1 x Bobbin Head
  C 1 x M12 Washer
  G 1 x Polyurathane Washer
  H 1 x M12 x 130 x 1.25 Caphead
- ① 2 x M12 x 100 x 1.25 Caphead