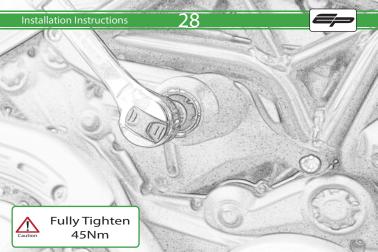

IRALIAM

IIII

21

It is recommended that periodic inspections are made to ensure that all bolts are tightend to the specified torque settings.

Should the bike be involved in an accident a thorough inspection should be made and any components that have taken an impact, no matter how small, be replaced