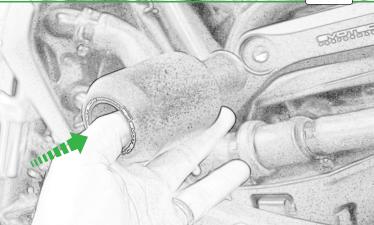

# Ducati Monster 821/1200



Kit Contents PRN011676 - Left Hand Protection

- A 1 x Bracket
- B 1 x Front Spacer (3 Grooves)
- © 1 x Rear Spacer (1 Grooves)
- D 1 x Bobbin Spacer
- E 1 x Bobbin Head
- (F) 1 x M12 Washer
- <sup>(G)</sup> 1 x Polyurathane Washer
- (H) 1 x M12 x 100 x 1.25 Caphead
- ① 2 x M12 x 130 x 1.25 Caphead















/ 1





















Ô







 $\gamma$ 











Kit Contents PRN011676 - Right Hand Protection

- A 1 x Bracket
  B 1 x Front Spacer (No Grooves)
  C 1 x Rear Spacer (2 Grooves)
  D 1 x Bobbin Spacer
  E 1 x Bobbin Head
  C 1 x M12 Washer
  G 1 x Polyurathane Washer
  H 1 x M12 x 130 x 1.25 Caphead
- ① 2 x M12 x 100 x 1.25 Caphead







IRALIAM













IIII









21





















It is recommended that periodic inspections are made to ensure that all bolts are tightend to the specified torque settings.

Should the bike be involved in an accident a thorough inspection should be made and any components that have taken an impact, no matter how small, be replaced





www.evotech-performance.com