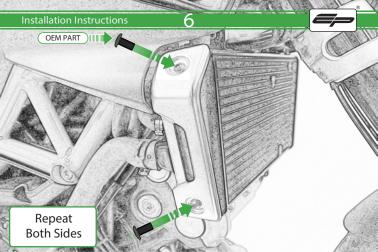

## Installation Instructions

Kit Contents PRN006731

A 4 x Rubber Bungs

Locate round holes amongst hexagons.

Push Rubber Spacer through from the back of the guard so Hexagonal shape sts on the front face