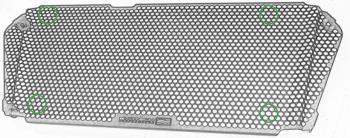

## Installation Instructions

Kit Contents PRN006731

A 4 x Rubber Bungs

Locate round holes amongst hexagons.

Push Rubber Spacer through from the back of the guard so Hexagonal shape sts on the front face