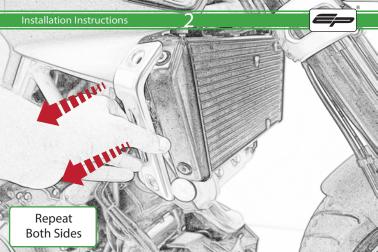

## Aprilia Shiver/Dorsoduro Radiator Guard

Installation Instructions

## Installation Instructions



Kit Contents PRN006731

A 4 x Rubber Bungs















Locate round holes amongst hexagons.

Push Rubber Spacer through from the back of the guard so Hexagonal shape sts on the front face











## N ESSENTIAL CHECKS



It is recommended that periodic inspections are made to ensure that dirt and debris have not become trapped between the guard and the radiator/oil cooler. Such dirt and debris would reduce the cooling efficiency of the radiator/oil cooler.

It is recommended that periodic inspections are made to ensure that all fixings are fully tightend.





www.evotech-performance.com