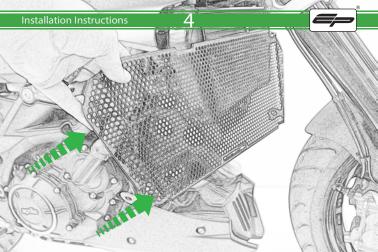

## Installation Instructions

Kit Contents PRN006731

A 4 x Rubber Bungs

Locate round holes amongst hexagons.

Push Rubber Spacer through from the back of the guard so Hexagonal shape sts on the front face