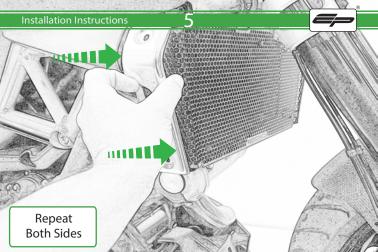

## Installation Instructions

Kit Contents PRN006731

A 4 x Rubber Bungs

Locate round holes amongst hexagons.

Push Rubber Spacer through from the back of the guard so Hexagonal shape sts on the front face