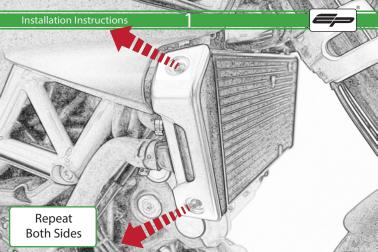

## Aprilia Shiver/Dorsoduro Radiator Guard

Installation Instructions

## Installation Instructions



Kit Contents PRN006731

A 4 x Rubber Bungs















Locate round holes amongst hexagons.

Push Rubber Spacer through from the back of the guard so Hexagonal shape sts on the front face











## N ESSENTIAL CHECKS



It is recommended that periodic inspections are made to ensure that dirt and debris have not become trapped between the guard and the radiator/oil cooler. Such dirt and debris would reduce the cooling efficiency of the radiator/oil cooler.

It is recommended that periodic inspections are made to ensure that all fixings are fully tightend.





www.evotech-performance.com