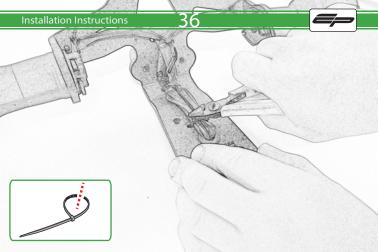

# Yamaha MT-07 Tail Tidy



Product Reference - PRN011905

Kit Contents

- A 1 x Main Tail Tidy
- B 1 x Mounting Plate
- © 1 x Rubber Grommet
- D 1 x LED Light Unit
- (E) 1 x Loom Connector
- (F) 2 x Push Type Retainers

G 2 x M3 x 10mm Socket Button Heads
⊕ 6 x M5 - 10 Socket Button Heads
⊕ 6 x M5 Washers























6



82









CA











10











0

M.C



C





























Repeat Both Sides





























# 









### Installation Instructions





State - State





#### Installation Instructions







#### Installation Instructions



PERFORMANCE



## 

After installation of your tail tidy ensure that the licence plate does not contact the rear tyre when suspension is fully compressed. Ensure all electrics including indicators, tail light, brake light and licence plate light lights are working correctly before riding the motorcycle. It is recommended that periodic inspections are made to ensure that all fixings are fully tightend.





www.evotech-performance.com