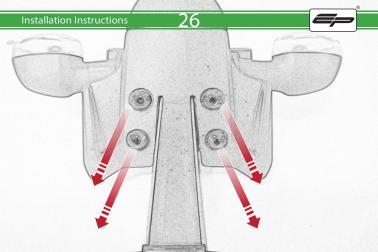

# Yamaha MT-07 Tail Tidy



Product Reference - PRN011905

Kit Contents

- A 1 x Main Tail Tidy
- B 1 x Mounting Plate
- © 1 x Rubber Grommet
- D 1 x LED Light Unit
- (E) 1 x Loom Connector
- (F) 2 x Push Type Retainers

G 2 x M3 x 10mm Socket Button Heads
⊕ 6 x M5 - 10 Socket Button Heads
⊕ 6 x M5 Washers























6



82









CA











10











0

M.C



C





























Repeat Both Sides





























# 









### Installation Instructions





State - State





#### Installation Instructions







#### Installation Instructions



PERFORMANCE



## 

After installation of your tail tidy ensure that the licence plate does not contact the rear tyre when suspension is fully compressed. Ensure all electrics including indicators, tail light, brake light and licence plate light lights are working correctly before riding the motorcycle. It is recommended that periodic inspections are made to ensure that all fixings are fully tightend.





www.evotech-performance.com