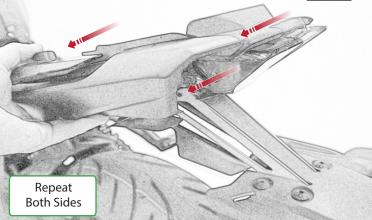

# Yamaha MT-07 Tail Tidy



Product Reference - PRN011905

Kit Contents

- A 1 x Main Tail Tidy
- B 1 x Mounting Plate
- © 1 x Rubber Grommet
- D 1 x LED Light Unit
- (E) 1 x Loom Connector
- (F) 2 x Push Type Retainers

G 2 x M3 x 10mm Socket Button Heads
⊕ 6 x M5 - 10 Socket Button Heads
⊕ 6 x M5 Washers























6



82









CA











10











0

M.C



C





























Repeat Both Sides





























# 









### Installation Instructions





State - State





#### Installation Instructions







#### Installation Instructions



PERFORMANCE



## 

After installation of your tail tidy ensure that the licence plate does not contact the rear tyre when suspension is fully compressed. Ensure all electrics including indicators, tail light, brake light and licence plate light lights are working correctly before riding the motorcycle. It is recommended that periodic inspections are made to ensure that all fixings are fully tightend.





www.evotech-performance.com