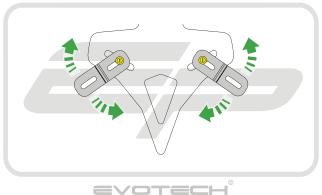

# Yamaha MT-07 Tail Tidy



Product Reference - PRN011905

Kit Contents

- A 1 x Main Tail Tidy
- B 1 x Mounting Plate
- © 1 x Rubber Grommet
- D 1 x LED Light Unit
- (E) 1 x Loom Connector
- (F) 2 x Push Type Retainers

G 2 x M3 x 10mm Socket Button Heads
⊕ 6 x M5 - 10 Socket Button Heads
⊕ 6 x M5 Washers























6



82









CA











10











0

M.C



C





























Repeat Both Sides





























# 









### Installation Instructions





State - State





#### Installation Instructions







#### Installation Instructions



PERFORMANCE



## 

After installation of your tail tidy ensure that the licence plate does not contact the rear tyre when suspension is fully compressed. Ensure all electrics including indicators, tail light, brake light and licence plate light lights are working correctly before riding the motorcycle. It is recommended that periodic inspections are made to ensure that all fixings are fully tightend.





www.evotech-performance.com