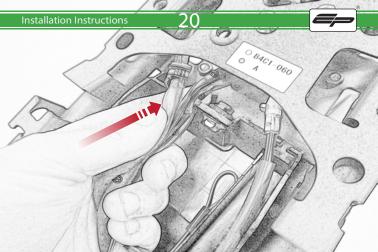

# Yamaha MT-07 Tail Tidy



Product Reference - PRN011905

Kit Contents

- A 1 x Main Tail Tidy
- B 1 x Mounting Plate
- © 1 x Rubber Grommet
- D 1 x LED Light Unit
- (E) 1 x Loom Connector
- (F) 2 x Push Type Retainers

G 2 x M3 x 10mm Socket Button Heads
⊕ 6 x M5 - 10 Socket Button Heads
⊕ 6 x M5 Washers























6



82









CA











10











0

M.C



C





























Repeat Both Sides





























# 









### Installation Instructions





State - State





#### Installation Instructions







#### Installation Instructions



PERFORMANCE



## 

After installation of your tail tidy ensure that the licence plate does not contact the rear tyre when suspension is fully compressed. Ensure all electrics including indicators, tail light, brake light and licence plate light lights are working correctly before riding the motorcycle. It is recommended that periodic inspections are made to ensure that all fixings are fully tightend.





www.evotech-performance.com