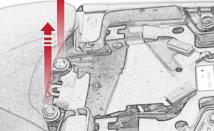

# Yamaha MT-07 Tail Tidy



Product Reference - PRN011905

Kit Contents

- A 1 x Main Tail Tidy
- B 1 x Mounting Plate
- © 1 x Rubber Grommet
- D 1 x LED Light Unit
- (E) 1 x Loom Connector
- (F) 2 x Push Type Retainers

G 2 x M3 x 10mm Socket Button Heads
⊕ 6 x M5 - 10 Socket Button Heads
⊕ 6 x M5 Washers























6



82









CA











10











0

M.C



C





























Repeat Both Sides





























# 









### Installation Instructions





State - State





#### Installation Instructions







#### Installation Instructions



PERFORMANCE



## 

After installation of your tail tidy ensure that the licence plate does not contact the rear tyre when suspension is fully compressed. Ensure all electrics including indicators, tail light, brake light and licence plate light lights are working correctly before riding the motorcycle. It is recommended that periodic inspections are made to ensure that all fixings are fully tightend.





www.evotech-performance.com