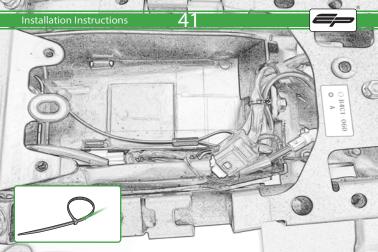

# Yamaha MT-07 Tail Tidy

Product Reference - PRN011905

Kit Contents

- A 1 x Main Tail Tidy
- B 1 x Mounting Plate
- © 1 x Rubber Grommet
- D 1 x LED Light Unit
- (E) 1 x Loom Connector
- (F) 2 x Push Type Retainers