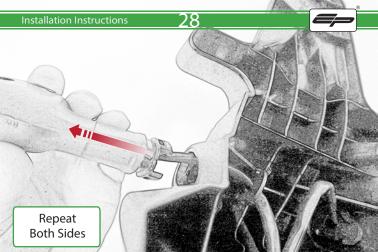

# Yamaha MT-07 Tail Tidy



Product Reference - PRN011905

Kit Contents

- A 1 x Main Tail Tidy
- B 1 x Mounting Plate
- © 1 x Rubber Grommet
- D 1 x LED Light Unit
- (E) 1 x Loom Connector
- (F) 2 x Push Type Retainers

G 2 x M3 x 10mm Socket Button Heads
⊕ 6 x M5 - 10 Socket Button Heads
⊕ 6 x M5 Washers























6



82









CA











10











0

M.C



C





























Repeat Both Sides





























# 









### Installation Instructions





State - State





#### Installation Instructions







#### Installation Instructions



PERFORMANCE



## 

After installation of your tail tidy ensure that the licence plate does not contact the rear tyre when suspension is fully compressed. Ensure all electrics including indicators, tail light, brake light and licence plate light lights are working correctly before riding the motorcycle. It is recommended that periodic inspections are made to ensure that all fixings are fully tightend.





www.evotech-performance.com