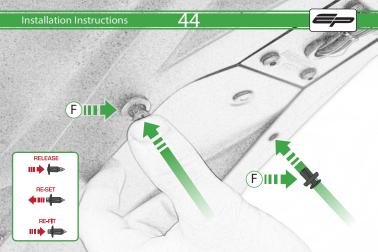

# Yamaha MT-07 Tail Tidy



Product Reference - PRN011905

Kit Contents

- A 1 x Main Tail Tidy
- B 1 x Mounting Plate
- © 1 x Rubber Grommet
- D 1 x LED Light Unit
- (E) 1 x Loom Connector
- (F) 2 x Push Type Retainers

G 2 x M3 x 10mm Socket Button Heads
⊕ 6 x M5 - 10 Socket Button Heads
⊕ 6 x M5 Washers























6



82









CA











10











0

M.C



C





























Repeat Both Sides





























# 









### Installation Instructions





State - State





#### Installation Instructions







#### Installation Instructions



PERFORMANCE



## 

After installation of your tail tidy ensure that the licence plate does not contact the rear tyre when suspension is fully compressed. Ensure all electrics including indicators, tail light, brake light and licence plate light lights are working correctly before riding the motorcycle. It is recommended that periodic inspections are made to ensure that all fixings are fully tightend.





www.evotech-performance.com