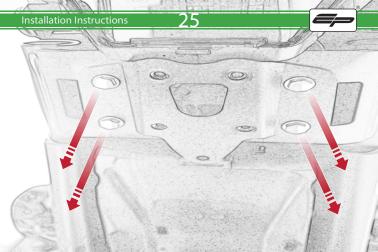

# Yamaha MT-07 Tail Tidy



Product Reference - PRN011905

Kit Contents

- A 1 x Main Tail Tidy
- B 1 x Mounting Plate
- © 1 x Rubber Grommet
- D 1 x LED Light Unit
- (E) 1 x Loom Connector
- (F) 2 x Push Type Retainers

G 2 x M3 x 10mm Socket Button Heads
⊕ 6 x M5 - 10 Socket Button Heads
⊕ 6 x M5 Washers























6



82









CA











10











0

M.C



C





























Repeat Both Sides





























# 









### Installation Instructions





State - State





#### Installation Instructions







#### Installation Instructions



PERFORMANCE



## 

After installation of your tail tidy ensure that the licence plate does not contact the rear tyre when suspension is fully compressed. Ensure all electrics including indicators, tail light, brake light and licence plate light lights are working correctly before riding the motorcycle. It is recommended that periodic inspections are made to ensure that all fixings are fully tightend.





www.evotech-performance.com