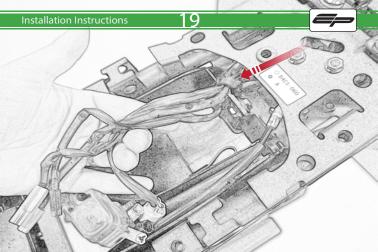

# Yamaha MT-07 Tail Tidy



Product Reference - PRN011905

Kit Contents

- A 1 x Main Tail Tidy
- B 1 x Mounting Plate
- © 1 x Rubber Grommet
- D 1 x LED Light Unit
- (E) 1 x Loom Connector
- (F) 2 x Push Type Retainers

G 2 x M3 x 10mm Socket Button Heads
⊕ 6 x M5 - 10 Socket Button Heads
⊕ 6 x M5 Washers























6



82









CA











10











0

M.C



C





























Repeat Both Sides





























# 









### Installation Instructions





State - State





#### Installation Instructions







#### Installation Instructions



PERFORMANCE



## 

After installation of your tail tidy ensure that the licence plate does not contact the rear tyre when suspension is fully compressed. Ensure all electrics including indicators, tail light, brake light and licence plate light lights are working correctly before riding the motorcycle. It is recommended that periodic inspections are made to ensure that all fixings are fully tightend.





www.evotech-performance.com