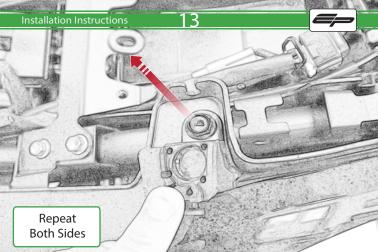

# Yamaha MT-07 Tail Tidy



Product Reference - PRN011905

Kit Contents

- A 1 x Main Tail Tidy
- B 1 x Mounting Plate
- © 1 x Rubber Grommet
- D 1 x LED Light Unit
- (E) 1 x Loom Connector
- (F) 2 x Push Type Retainers

G 2 x M3 x 10mm Socket Button Heads
⊕ 6 x M5 - 10 Socket Button Heads
⊕ 6 x M5 Washers























6



82









CA











10











0

M.C



C





























Repeat Both Sides





























# 









### Installation Instructions





State - State





#### Installation Instructions







#### Installation Instructions



PERFORMANCE



## 

After installation of your tail tidy ensure that the licence plate does not contact the rear tyre when suspension is fully compressed. Ensure all electrics including indicators, tail light, brake light and licence plate light lights are working correctly before riding the motorcycle. It is recommended that periodic inspections are made to ensure that all fixings are fully tightend.





www.evotech-performance.com