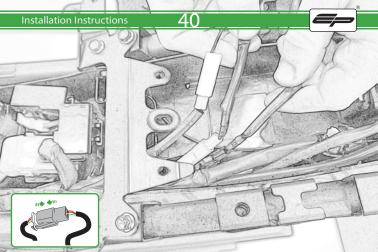

# Yamaha MT-07 Tail Tidy

Product Reference - PRN011905

Kit Contents

- A 1 x Main Tail Tidy
- B 1 x Mounting Plate
- © 1 x Rubber Grommet
- D 1 x LED Light Unit
- (E) 1 x Loom Connector
- (F) 2 x Push Type Retainers