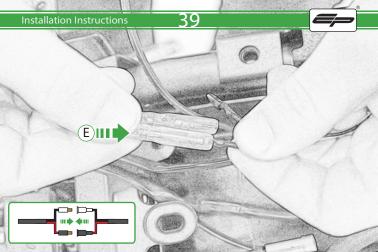

# Yamaha MT-07 Tail Tidy

Product Reference - PRN011905

Kit Contents

- A 1 x Main Tail Tidy
- B 1 x Mounting Plate
- © 1 x Rubber Grommet
- D 1 x LED Light Unit
- (E) 1 x Loom Connector
- (F) 2 x Push Type Retainers