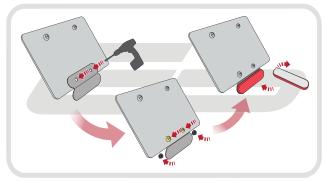

# Yamaha MT-07 Tail Tidy

Product Reference - PRN011905

Kit Contents

- A 1 x Main Tail Tidy
- B 1 x Mounting Plate
- © 1 x Rubber Grommet
- D 1 x LED Light Unit
- (E) 1 x Loom Connector
- (F) 2 x Push Type Retainers

G 2 x M3 x 10mm Socket Button Heads
⊕ 6 x M5 - 10 Socket Button Heads
⊕ 6 x M5 Washers

6

82

CA

10

0

M.C

C