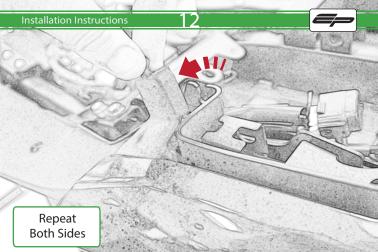

# Yamaha MT-07 Tail Tidy



Product Reference - PRN011905

Kit Contents

- A 1 x Main Tail Tidy
- B 1 x Mounting Plate
- © 1 x Rubber Grommet
- D 1 x LED Light Unit
- (E) 1 x Loom Connector
- (F) 2 x Push Type Retainers

G 2 x M3 x 10mm Socket Button Heads
⊕ 6 x M5 - 10 Socket Button Heads
⊕ 6 x M5 Washers























6



82









CA











10











0

M.C



C





























Repeat Both Sides





























# 









### Installation Instructions





State - State





#### Installation Instructions







#### Installation Instructions



PERFORMANCE



## 

After installation of your tail tidy ensure that the licence plate does not contact the rear tyre when suspension is fully compressed. Ensure all electrics including indicators, tail light, brake light and licence plate light lights are working correctly before riding the motorcycle. It is recommended that periodic inspections are made to ensure that all fixings are fully tightend.





www.evotech-performance.com