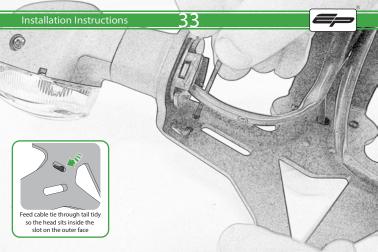

# Yamaha MT-07 Tail Tidy



Product Reference - PRN011905

Kit Contents

- A 1 x Main Tail Tidy
- B 1 x Mounting Plate
- © 1 x Rubber Grommet
- D 1 x LED Light Unit
- (E) 1 x Loom Connector
- (F) 2 x Push Type Retainers

G 2 x M3 x 10mm Socket Button Heads
⊕ 6 x M5 - 10 Socket Button Heads
⊕ 6 x M5 Washers























6



82









CA











10











0

M.C



C





























Repeat Both Sides





























# 









### Installation Instructions





State - State





#### Installation Instructions







#### Installation Instructions



PERFORMANCE



## 

After installation of your tail tidy ensure that the licence plate does not contact the rear tyre when suspension is fully compressed. Ensure all electrics including indicators, tail light, brake light and licence plate light lights are working correctly before riding the motorcycle. It is recommended that periodic inspections are made to ensure that all fixings are fully tightend.





www.evotech-performance.com