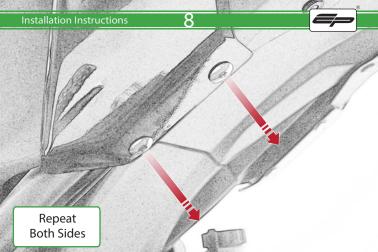

# Yamaha MT-07 Tail Tidy



Product Reference - PRN011905

Kit Contents

- A 1 x Main Tail Tidy
- B 1 x Mounting Plate
- © 1 x Rubber Grommet
- D 1 x LED Light Unit
- (E) 1 x Loom Connector
- (F) 2 x Push Type Retainers

G 2 x M3 x 10mm Socket Button Heads
⊕ 6 x M5 - 10 Socket Button Heads
⊕ 6 x M5 Washers























6



82









CA











10











0

M.C



C





























Repeat Both Sides





























# 









### Installation Instructions





State - State





#### Installation Instructions







#### Installation Instructions



PERFORMANCE



## 

After installation of your tail tidy ensure that the licence plate does not contact the rear tyre when suspension is fully compressed. Ensure all electrics including indicators, tail light, brake light and licence plate light lights are working correctly before riding the motorcycle. It is recommended that periodic inspections are made to ensure that all fixings are fully tightend.





www.evotech-performance.com