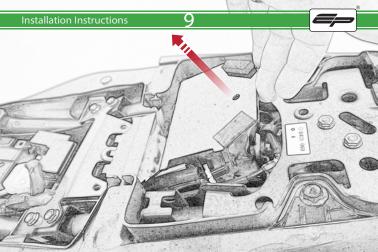

# Yamaha MT-07 Tail Tidy



Product Reference - PRN011905

Kit Contents

- A 1 x Main Tail Tidy
- B 1 x Mounting Plate
- © 1 x Rubber Grommet
- D 1 x LED Light Unit
- (E) 1 x Loom Connector
- (F) 2 x Push Type Retainers

G 2 x M3 x 10mm Socket Button Heads
⊕ 6 x M5 - 10 Socket Button Heads
⊕ 6 x M5 Washers























6



82









CA











10











0

M.C



C





























Repeat Both Sides





























# 









### Installation Instructions





State - State





#### Installation Instructions







#### Installation Instructions



PERFORMANCE



## 

After installation of your tail tidy ensure that the licence plate does not contact the rear tyre when suspension is fully compressed. Ensure all electrics including indicators, tail light, brake light and licence plate light lights are working correctly before riding the motorcycle. It is recommended that periodic inspections are made to ensure that all fixings are fully tightend.





www.evotech-performance.com