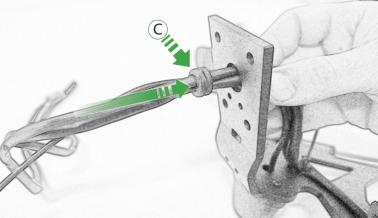

# Yamaha MT-07 Tail Tidy



Product Reference - PRN011905

Kit Contents

- A 1 x Main Tail Tidy
- B 1 x Mounting Plate
- © 1 x Rubber Grommet
- D 1 x LED Light Unit
- (E) 1 x Loom Connector
- (F) 2 x Push Type Retainers

G 2 x M3 x 10mm Socket Button Heads
⊕ 6 x M5 - 10 Socket Button Heads
⊕ 6 x M5 Washers























6



82









CA











10











0

M.C



C





























Repeat Both Sides





























# 









### Installation Instructions





State - State





#### Installation Instructions







#### Installation Instructions



PERFORMANCE



## 

After installation of your tail tidy ensure that the licence plate does not contact the rear tyre when suspension is fully compressed. Ensure all electrics including indicators, tail light, brake light and licence plate light lights are working correctly before riding the motorcycle. It is recommended that periodic inspections are made to ensure that all fixings are fully tightend.





www.evotech-performance.com