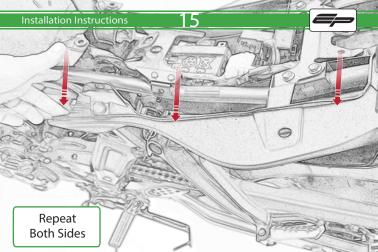

# Yamaha MT-07 Tail Tidy



Product Reference - PRN011905

Kit Contents

- A 1 x Main Tail Tidy
- B 1 x Mounting Plate
- © 1 x Rubber Grommet
- D 1 x LED Light Unit
- (E) 1 x Loom Connector
- (F) 2 x Push Type Retainers

G 2 x M3 x 10mm Socket Button Heads
⊕ 6 x M5 - 10 Socket Button Heads
⊕ 6 x M5 Washers























6



82









CA











10











0

M.C



C





























Repeat Both Sides





























# 









### Installation Instructions





State - State





#### Installation Instructions







#### Installation Instructions



PERFORMANCE



## 

After installation of your tail tidy ensure that the licence plate does not contact the rear tyre when suspension is fully compressed. Ensure all electrics including indicators, tail light, brake light and licence plate light lights are working correctly before riding the motorcycle. It is recommended that periodic inspections are made to ensure that all fixings are fully tightend.





www.evotech-performance.com