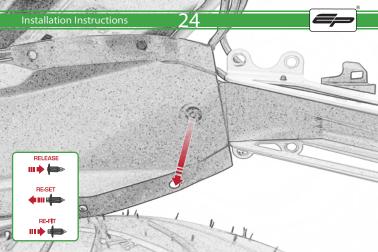

# Yamaha MT-07 Tail Tidy



Product Reference - PRN011905

Kit Contents

- A 1 x Main Tail Tidy
- B 1 x Mounting Plate
- © 1 x Rubber Grommet
- D 1 x LED Light Unit
- (E) 1 x Loom Connector
- (F) 2 x Push Type Retainers

G 2 x M3 x 10mm Socket Button Heads
⊕ 6 x M5 - 10 Socket Button Heads
⊕ 6 x M5 Washers























6



82









CA











10











0

M.C



C





























Repeat Both Sides





























# 









### Installation Instructions





State - State





#### Installation Instructions







#### Installation Instructions



PERFORMANCE



## 

After installation of your tail tidy ensure that the licence plate does not contact the rear tyre when suspension is fully compressed. Ensure all electrics including indicators, tail light, brake light and licence plate light lights are working correctly before riding the motorcycle. It is recommended that periodic inspections are made to ensure that all fixings are fully tightend.





www.evotech-performance.com