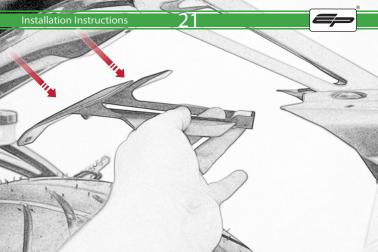

# Yamaha MT-07 Tail Tidy



Product Reference - PRN011905

Kit Contents

- A 1 x Main Tail Tidy
- B 1 x Mounting Plate
- © 1 x Rubber Grommet
- D 1 x LED Light Unit
- (E) 1 x Loom Connector
- (F) 2 x Push Type Retainers

G 2 x M3 x 10mm Socket Button Heads
⊕ 6 x M5 - 10 Socket Button Heads
⊕ 6 x M5 Washers























6



82









CA











10











0

M.C



C





























Repeat Both Sides





























# 









### Installation Instructions





State - State





#### Installation Instructions







#### Installation Instructions



PERFORMANCE



## 

After installation of your tail tidy ensure that the licence plate does not contact the rear tyre when suspension is fully compressed. Ensure all electrics including indicators, tail light, brake light and licence plate light lights are working correctly before riding the motorcycle. It is recommended that periodic inspections are made to ensure that all fixings are fully tightend.





www.evotech-performance.com