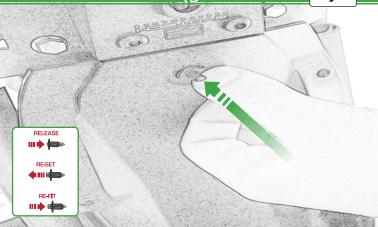

# Yamaha MT-07 Tail Tidy



Product Reference - PRN011905

Kit Contents

- A 1 x Main Tail Tidy
- B 1 x Mounting Plate
- © 1 x Rubber Grommet
- D 1 x LED Light Unit
- (E) 1 x Loom Connector
- (F) 2 x Push Type Retainers

G 2 x M3 x 10mm Socket Button Heads
⊕ 6 x M5 - 10 Socket Button Heads
⊕ 6 x M5 Washers























6



82









CA











10











0

M.C



C





























Repeat Both Sides





























# 









### Installation Instructions





State - State





#### Installation Instructions







#### Installation Instructions



PERFORMANCE



## 

After installation of your tail tidy ensure that the licence plate does not contact the rear tyre when suspension is fully compressed. Ensure all electrics including indicators, tail light, brake light and licence plate light lights are working correctly before riding the motorcycle. It is recommended that periodic inspections are made to ensure that all fixings are fully tightend.





www.evotech-performance.com