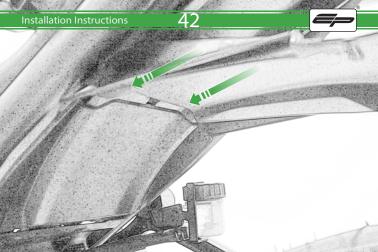

# Yamaha MT-07 Tail Tidy



Product Reference - PRN011905

Kit Contents

- A 1 x Main Tail Tidy
- B 1 x Mounting Plate
- © 1 x Rubber Grommet
- D 1 x LED Light Unit
- (E) 1 x Loom Connector
- (F) 2 x Push Type Retainers

G 2 x M3 x 10mm Socket Button Heads
⊕ 6 x M5 - 10 Socket Button Heads
⊕ 6 x M5 Washers























6



82









CA











10











0

M.C



C





























Repeat Both Sides





























# 









### Installation Instructions





State - State





#### Installation Instructions







#### Installation Instructions



PERFORMANCE



## 

After installation of your tail tidy ensure that the licence plate does not contact the rear tyre when suspension is fully compressed. Ensure all electrics including indicators, tail light, brake light and licence plate light lights are working correctly before riding the motorcycle. It is recommended that periodic inspections are made to ensure that all fixings are fully tightend.





www.evotech-performance.com