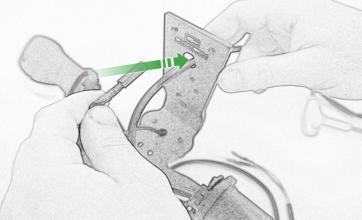

# Yamaha MT-07 Tail Tidy



Product Reference - PRN011905

Kit Contents

- A 1 x Main Tail Tidy
- B 1 x Mounting Plate
- © 1 x Rubber Grommet
- D 1 x LED Light Unit
- (E) 1 x Loom Connector
- (F) 2 x Push Type Retainers

G 2 x M3 x 10mm Socket Button Heads
⊕ 6 x M5 - 10 Socket Button Heads
⊕ 6 x M5 Washers























6



82









CA











10











0

M.C



C





























Repeat Both Sides





























# 









### Installation Instructions





State - State





#### Installation Instructions







#### Installation Instructions



PERFORMANCE



## 

After installation of your tail tidy ensure that the licence plate does not contact the rear tyre when suspension is fully compressed. Ensure all electrics including indicators, tail light, brake light and licence plate light lights are working correctly before riding the motorcycle. It is recommended that periodic inspections are made to ensure that all fixings are fully tightend.





www.evotech-performance.com