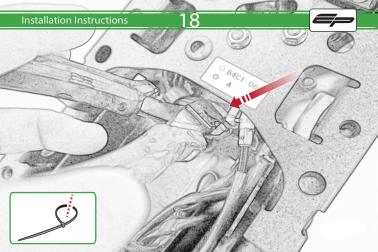

# Yamaha MT-07 Tail Tidy



Product Reference - PRN011905

Kit Contents

- A 1 x Main Tail Tidy
- B 1 x Mounting Plate
- © 1 x Rubber Grommet
- D 1 x LED Light Unit
- (E) 1 x Loom Connector
- (F) 2 x Push Type Retainers

G 2 x M3 x 10mm Socket Button Heads
⊕ 6 x M5 - 10 Socket Button Heads
⊕ 6 x M5 Washers























6



82









CA











10











0

M.C



C





























Repeat Both Sides





























# 









### Installation Instructions





State - State





#### Installation Instructions







#### Installation Instructions



PERFORMANCE



## 

After installation of your tail tidy ensure that the licence plate does not contact the rear tyre when suspension is fully compressed. Ensure all electrics including indicators, tail light, brake light and licence plate light lights are working correctly before riding the motorcycle. It is recommended that periodic inspections are made to ensure that all fixings are fully tightend.





www.evotech-performance.com