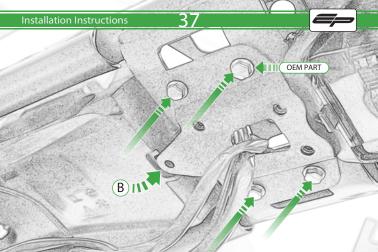

# Yamaha MT-07 Tail Tidy

Product Reference - PRN011905

Kit Contents

- A 1 x Main Tail Tidy
- B 1 x Mounting Plate
- © 1 x Rubber Grommet
- D 1 x LED Light Unit
- (E) 1 x Loom Connector
- (F) 2 x Push Type Retainers