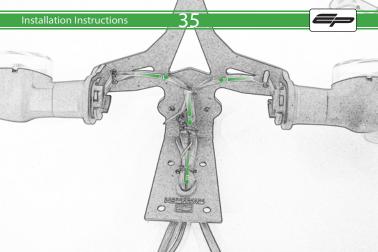

# Yamaha MT-07 Tail Tidy



Product Reference - PRN011905

Kit Contents

- A 1 x Main Tail Tidy
- B 1 x Mounting Plate
- © 1 x Rubber Grommet
- D 1 x LED Light Unit
- (E) 1 x Loom Connector
- (F) 2 x Push Type Retainers

G 2 x M3 x 10mm Socket Button Heads
⊕ 6 x M5 - 10 Socket Button Heads
⊕ 6 x M5 Washers























6



82









CA











10











0

M.C



C





























Repeat Both Sides





























# 









### Installation Instructions





State - State





#### Installation Instructions







#### Installation Instructions



PERFORMANCE



## 

After installation of your tail tidy ensure that the licence plate does not contact the rear tyre when suspension is fully compressed. Ensure all electrics including indicators, tail light, brake light and licence plate light lights are working correctly before riding the motorcycle. It is recommended that periodic inspections are made to ensure that all fixings are fully tightend.





www.evotech-performance.com