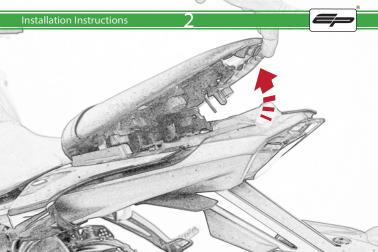

# Yamaha MT-07 Tail Tidy



Product Reference - PRN011905

Kit Contents

- A 1 x Main Tail Tidy
- B 1 x Mounting Plate
- © 1 x Rubber Grommet
- D 1 x LED Light Unit
- (E) 1 x Loom Connector
- (F) 2 x Push Type Retainers

G 2 x M3 x 10mm Socket Button Heads
⊕ 6 x M5 - 10 Socket Button Heads
⊕ 6 x M5 Washers























6



82









CA











10











0

M.C



C





























Repeat Both Sides





























# 









### Installation Instructions





State - State





#### Installation Instructions







#### Installation Instructions



PERFORMANCE



## 

After installation of your tail tidy ensure that the licence plate does not contact the rear tyre when suspension is fully compressed. Ensure all electrics including indicators, tail light, brake light and licence plate light lights are working correctly before riding the motorcycle. It is recommended that periodic inspections are made to ensure that all fixings are fully tightend.





www.evotech-performance.com