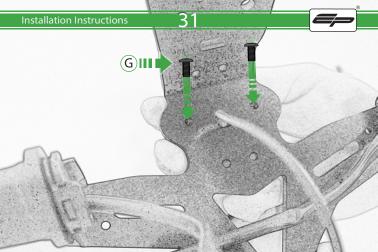

G 2 x M3 x 10mm Socket Button Heads
⊕ 6 x M5 - 10 Socket Button Heads
⊕ 6 x M5 Washers

6

82

CA

10

0

M.C

C