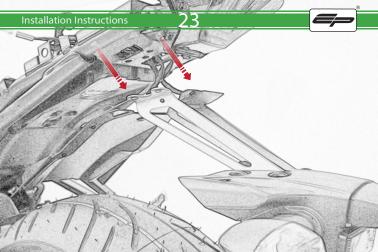

# Yamaha MT-07 Tail Tidy



Product Reference - PRN011905

Kit Contents

- A 1 x Main Tail Tidy
- B 1 x Mounting Plate
- © 1 x Rubber Grommet
- D 1 x LED Light Unit
- (E) 1 x Loom Connector
- (F) 2 x Push Type Retainers

G 2 x M3 x 10mm Socket Button Heads
⊕ 6 x M5 - 10 Socket Button Heads
⊕ 6 x M5 Washers























6



82









CA











10











0

M.C



C





























Repeat Both Sides





























# 









### Installation Instructions





State - State





#### Installation Instructions







#### Installation Instructions



PERFORMANCE



## 

After installation of your tail tidy ensure that the licence plate does not contact the rear tyre when suspension is fully compressed. Ensure all electrics including indicators, tail light, brake light and licence plate light lights are working correctly before riding the motorcycle. It is recommended that periodic inspections are made to ensure that all fixings are fully tightend.





www.evotech-performance.com