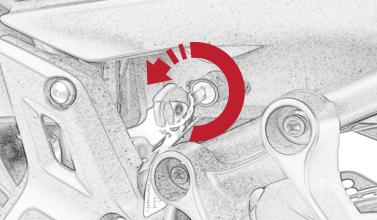

# Yamaha MT-07 Tail Tidy



Product Reference - PRN011905

Kit Contents

- A 1 x Main Tail Tidy
- B 1 x Mounting Plate
- © 1 x Rubber Grommet
- D 1 x LED Light Unit
- (E) 1 x Loom Connector
- (F) 2 x Push Type Retainers

G 2 x M3 x 10mm Socket Button Heads
⊕ 6 x M5 - 10 Socket Button Heads
⊕ 6 x M5 Washers























6



82









CA











10











0

M.C



C





























Repeat Both Sides





























# 









### Installation Instructions





State - State





#### Installation Instructions







#### Installation Instructions



PERFORMANCE



## 

After installation of your tail tidy ensure that the licence plate does not contact the rear tyre when suspension is fully compressed. Ensure all electrics including indicators, tail light, brake light and licence plate light lights are working correctly before riding the motorcycle. It is recommended that periodic inspections are made to ensure that all fixings are fully tightend.





www.evotech-performance.com