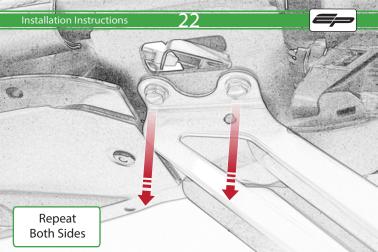

# Yamaha MT-07 Tail Tidy



Product Reference - PRN011905

Kit Contents

- A 1 x Main Tail Tidy
- B 1 x Mounting Plate
- © 1 x Rubber Grommet
- D 1 x LED Light Unit
- (E) 1 x Loom Connector
- (F) 2 x Push Type Retainers

G 2 x M3 x 10mm Socket Button Heads
⊕ 6 x M5 - 10 Socket Button Heads
⊕ 6 x M5 Washers























6



82









CA











10











0

M.C



C





























Repeat Both Sides





























# 









### Installation Instructions





State - State





#### Installation Instructions







#### Installation Instructions



PERFORMANCE



## 

After installation of your tail tidy ensure that the licence plate does not contact the rear tyre when suspension is fully compressed. Ensure all electrics including indicators, tail light, brake light and licence plate light lights are working correctly before riding the motorcycle. It is recommended that periodic inspections are made to ensure that all fixings are fully tightend.





www.evotech-performance.com