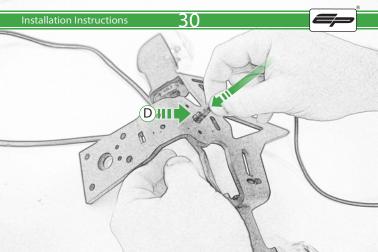

# Yamaha MT-07 Tail Tidy

Product Reference - PRN011905

Kit Contents

- A 1 x Main Tail Tidy
- B 1 x Mounting Plate
- © 1 x Rubber Grommet
- D 1 x LED Light Unit
- (E) 1 x Loom Connector
- (F) 2 x Push Type Retainers

G 2 x M3 x 10mm Socket Button Heads
⊕ 6 x M5 - 10 Socket Button Heads
⊕ 6 x M5 Washers

6

82

CA

10

0

M.C

C