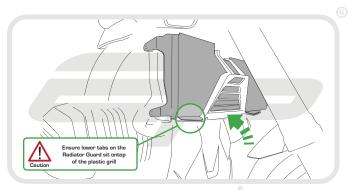

## N ESSENTIAL CHECKS 🛝

It is recommended that periodic inspections are made to ensure that dirt and debris have not become trapped between the guard and the radiator/oil cooler. Such dirt and debris would reduce the cooling efficiency of the radiator/oil cooler.