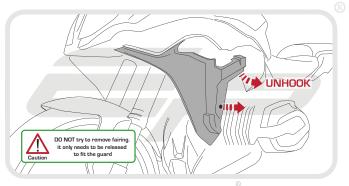

**Installation Instructions** 

## Installation Instructions

BMW R1200 RS RADIATOR GUARD

Product Reference - 12256