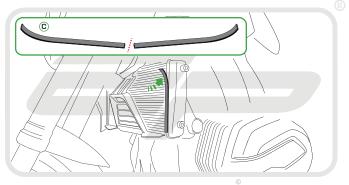

## Kit Contents

- A 1 x Radiator Guard
- B 1 x 6mm Neoprene Foam
- © 1 x 3mm Neoprene Foam
- © 2 x M5 10 Socket Button Head Screws

PERFORMANCE

Reverse Stages 5 - 1