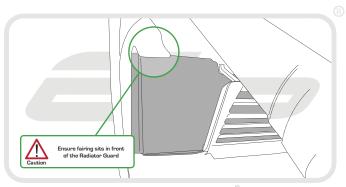

## N ESSENTIAL CHECKS 🛝

It is recommended that periodic inspections are made to ensure that dirt and debris have not become trapped between the guard and the radiator/oil cooler. Such dirt and debris would reduce the cooling efficiency of the radiator/oil cooler.