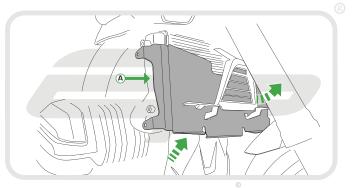

## Kit Contents

- A 1 x Radiator Guard
- B 1 x 6mm Neoprene Foam
- © 1 x 3mm Neoprene Foam
- © 2 x M5 10 Socket Button Head Screws

PERFORMANCE

Reverse Stages 5 - 1