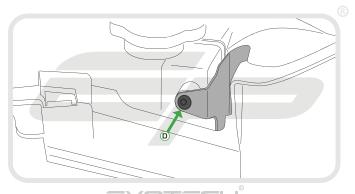

## Kit Contents

- A 1 x Radiator Guard
- B 1 x 6mm Neoprene Foam
- © 1 x 3mm Neoprene Foam
- © 2 x M5 10 Socket Button Head Screws

PERFORMANCE

Reverse Stages 5 - 1

It is recommended that periodic inspections are made to ensure that all fixings are fully tightend.

www.evotech-performance.com