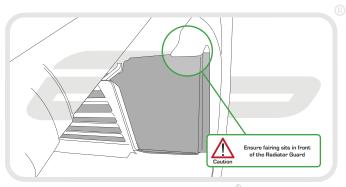

## N ESSENTIAL CHECKS 🛝

It is recommended that periodic inspections are made to ensure that dirt and debris have not become trapped between the guard and the radiator/oil cooler. Such dirt and debris would reduce the cooling efficiency of the radiator/oil cooler.