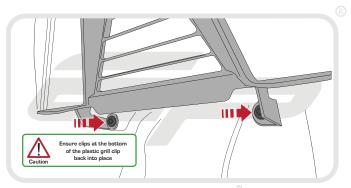

## N ESSENTIAL CHECKS 🛝

It is recommended that periodic inspections are made to ensure that dirt and debris have not become trapped between the guard and the radiator/oil cooler. Such dirt and debris would reduce the cooling efficiency of the radiator/oil cooler.

It is recommended that periodic inspections are made to ensure that all fixings are fully tightend.

www.evotech-performance.com