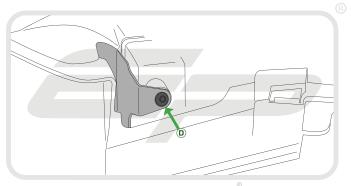

## Kit Contents

- A 1 x Radiator Guard
- B 1 x 6mm Neoprene Foam
- © 1 x 3mm Neoprene Foam
- © 2 x M5 10 Socket Button Head Screws

PERFORMANCE

Reverse Stages 5 - 1

It is recommended that periodic inspections are made to ensure that all fixings are fully tightend.

www.evotech-performance.com