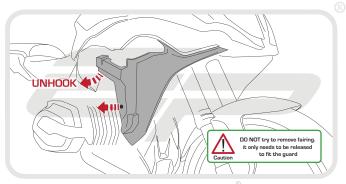

## Kit Contents

- A 1 x Radiator Guard
- B 1 x 6mm Neoprene Foam
- © 1 x 3mm Neoprene Foam
- © 2 x M5 10 Socket Button Head Screws

PERFORMANCE

Reverse Stages 5 - 1