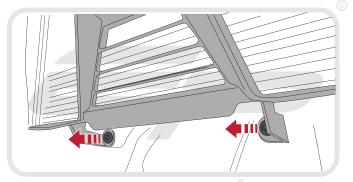

## Kit Contents

- A 1 x Radiator Guard
- B 1 x 6mm Neoprene Foam
- © 1 x 3mm Neoprene Foam
- © 2 x M5 10 Socket Button Head Screws

PERFORMANCE

Reverse Stages 5 - 1

It is recommended that periodic inspections are made to ensure that all fixings are fully tightend.

www.evotech-performance.com