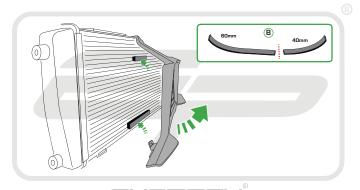

## Kit Contents

- A 1 x Radiator Guard
- B 1 x 6mm Neoprene Foam
- © 1 x 3mm Neoprene Foam
- © 2 x M5 10 Socket Button Head Screws

PERFORMANCE

Reverse Stages 5 - 1