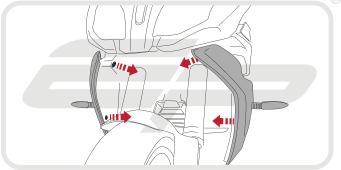

## Kit Contents

- A 1 x Radiator Guard
- B 1 x 6mm Neoprene Foam
- © 1 x 3mm Neoprene Foam
- © 2 x M5 10 Socket Button Head Screws

PERFORMANCE

Reverse Stages 5 - 1