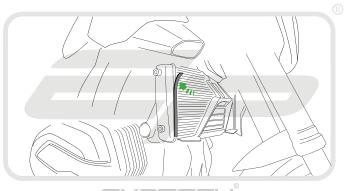

## Kit Contents

- A 1 x Radiator Guard
- B 1 x 6mm Neoprene Foam
- © 1 x 3mm Neoprene Foam
- © 2 x M5 10 Socket Button Head Screws

PERFORMANCE

Reverse Stages 5 - 1