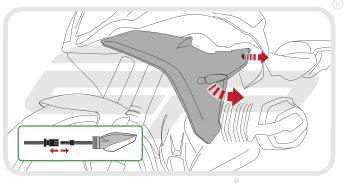

## Kit Contents

- A 1 x Radiator Guard
- B 1 x 6mm Neoprene Foam
- © 1 x 3mm Neoprene Foam
- © 2 x M5 10 Socket Button Head Screws

PERFORMANCE

Reverse Stages 5 - 1