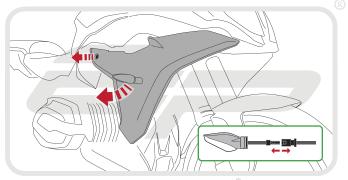

## Kit Contents

- A 1 x Radiator Guard
- B 1 x 6mm Neoprene Foam
- © 1 x 3mm Neoprene Foam
- © 2 x M5 10 Socket Button Head Screws

PERFORMANCE

Reverse Stages 5 - 1