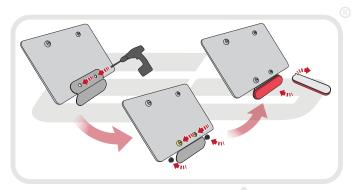

anier compatible)
- 1 x Light Bracket A (Panier compatible)
- F 1 x LED Light Unit G 1 x Plastic Undertray
- (H) 1 x Reflector and Bracket
- 1 2 x M6 Top Hat Washers

- 2 x Plastic Screws and Nuts. (K) 2 x M6 - 20 Button Head Screws
- L 2 x M6 Nyloc Nuts
- M 2 x M6 Washers
- (N) 2 x M4 10 Button Head Screws
- 2 x M3 12 Button Head Screws
- P 3 x M5 12 Button Head Screws
- © 5 x Cable Ties

























PERFORMANCE

























## Installation Instructions





PERFORMANCE







EVOTECH PERFORMANCE

#### Installation Instructions









































































































































30

































35



























### Reflector Bracket Installation







## Number Plate Adaptor Installation Instructions











# **ESSENTIAL CHECKS**



After installation of your tail tidy ensure that the licence plate does not contact the rear tyre when suspension is fully compressed. Ensure all electrics including indicators, tail light, brake light and licence plate light lights are working correctly before riding the motorcycle.

It is recommended that periodic inspections are made to ensure that all fixings are fully tightend.





www.evotech-performance.com