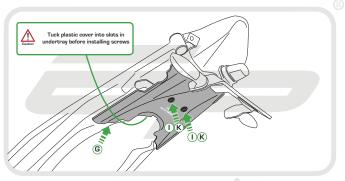

#### Kit Contents

- A 1 x Mounting Bracket
- B 1 x Licence Plate Bracket A (Panier compatible)
- © 1 x Licence Plate Bracket B (Non-Panier compatible)
- 1 x Light Bracket A (Panier compatible)
- F 1 x LED Light Unit G 1 x Plastic Undertray
- (H) 1 x Reflector and Bracket
- 1 2 x M6 Top Hat Washers

- 2 x Plastic Screws and Nuts. (K) 2 x M6 - 20 Button Head Screws
- L 2 x M6 Nyloc Nuts
- M 2 x M6 Washers
- (N) 2 x M4 10 Button Head Screws
- 2 x M3 12 Button Head Screws
- P 3 x M5 12 Button Head Screws
- © 5 x Cable Ties