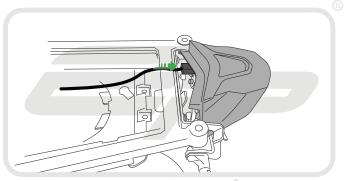

cence Plate Bracket A (Panier compatible)
- © 1 x Licence Plate Bracket B (Non-Panier compatible)
- 1 x Light Bracket A (Panier compatible)
- F 1 x LED Light Unit G 1 x Plastic Undertray
- (H) 1 x Reflector and Bracket
- 1 2 x M6 Top Hat Washers

- 2 x Plastic Screws and Nuts. (K) 2 x M6 - 20 Button Head Screws
- L 2 x M6 Nyloc Nuts
- M 2 x M6 Washers
- (N) 2 x M4 10 Button Head Screws
- 2 x M3 12 Button Head Screws
- P 3 x M5 12 Button Head Screws
- © 5 x Cable Ties

























PERFORMANCE

























## Installation Instructions





PERFORMANCE







EVOTECH PERFORMANCE

#### Installation Instructions









































































































































30

































35



























### Reflector Bracket Installation







## Number Plate Adaptor Installation Instructions











# **ESSENTIAL CHECKS**



After installation of your tail tidy ensure that the licence plate does not contact the rear tyre when suspension is fully compressed. Ensure all electrics including indicators, tail light, brake light and licence plate light lights are working correctly before riding the motorcycle.

It is recommended that periodic inspections are made to ensure that all fixings are fully tightend.





www.evotech-performance.com