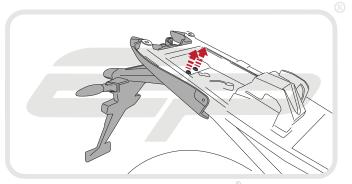

**Installation Instructions** 

#### **BMW R1200 RS**

TAIL TIDY

#### Product Reference - 13202