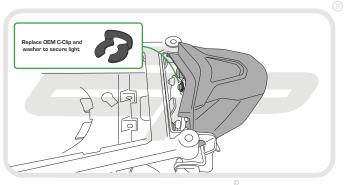

ate Bracket A (Panier compatible)
- © 1 x Licence Plate Bracket B (Non-Panier compatible)
- 1 x Light Bracket A (Panier compatible)
- F 1 x LED Light Unit G 1 x Plastic Undertray
- (H) 1 x Reflector and Bracket
- 1 2 x M6 Top Hat Washers

- 2 x Plastic Screws and Nuts. (K) 2 x M6 - 20 Button Head Screws
- L 2 x M6 Nyloc Nuts
- M 2 x M6 Washers
- (N) 2 x M4 10 Button Head Screws
- 2 x M3 12 Button Head Screws
- P 3 x M5 12 Button Head Screws
- © 5 x Cable Ties

























PERFORMANCE

























## Installation Instructions





PERFORMANCE







EVOTECH PERFORMANCE

#### Installation Instructions









































































































































30

































35



























### Reflector Bracket Installation







## Number Plate Adaptor Installation Instructions











# **ESSENTIAL CHECKS**



After installation of your tail tidy ensure that the licence plate does not contact the rear tyre when suspension is fully compressed. Ensure all electrics including indicators, tail light, brake light and licence plate light lights are working correctly before riding the motorcycle.

It is recommended that periodic inspections are made to ensure that all fixings are fully tightend.





www.evotech-performance.com