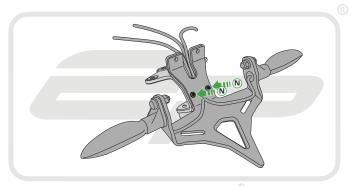

tents

- A 1 x Mounting Bracket
- B 1 x Licence Plate Bracket A (Panier compatible)
- © 1 x Licence Plate Bracket B (Non-Panier compatible)
- 1 x Light Bracket A (Panier compatible)
- F 1 x LED Light Unit G 1 x Plastic Undertray
- (H) 1 x Reflector and Bracket
- 1 2 x M6 Top Hat Washers

- 2 x Plastic Screws and Nuts. (K) 2 x M6 - 20 Button Head Screws
- L 2 x M6 Nyloc Nuts
- M 2 x M6 Washers
- (N) 2 x M4 10 Button Head Screws
- 2 x M3 12 Button Head Screws
- P 3 x M5 12 Button Head Screws
- © 5 x Cable Ties

























PERFORMANCE

























## Installation Instructions





PERFORMANCE







EVOTECH PERFORMANCE

#### Installation Instructions









































































































































30

































35



























### Reflector Bracket Installation







## Number Plate Adaptor Installation Instructions











# **ESSENTIAL CHECKS**



After installation of your tail tidy ensure that the licence plate does not contact the rear tyre when suspension is fully compressed. Ensure all electrics including indicators, tail light, brake light and licence plate light lights are working correctly before riding the motorcycle.

It is recommended that periodic inspections are made to ensure that all fixings are fully tightend.





www.evotech-performance.com