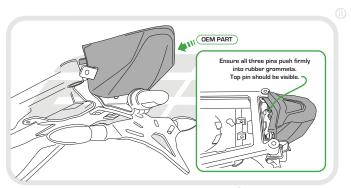

1 x Licence Plate Bracket A (Panier compatible)
- © 1 x Licence Plate Bracket B (Non-Panier compatible)
- 1 x Light Bracket A (Panier compatible)
- F 1 x LED Light Unit G 1 x Plastic Undertray
- (H) 1 x Reflector and Bracket
- 1 2 x M6 Top Hat Washers

- 2 x Plastic Screws and Nuts. (K) 2 x M6 - 20 Button Head Screws
- L 2 x M6 Nyloc Nuts
- M 2 x M6 Washers
- (N) 2 x M4 10 Button Head Screws
- 2 x M3 12 Button Head Screws
- P 3 x M5 12 Button Head Screws
- © 5 x Cable Ties

























PERFORMANCE

























## Installation Instructions





PERFORMANCE







EVOTECH PERFORMANCE

#### Installation Instructions









































































































































30

































35



























### Reflector Bracket Installation







## Number Plate Adaptor Installation Instructions











# **ESSENTIAL CHECKS**



After installation of your tail tidy ensure that the licence plate does not contact the rear tyre when suspension is fully compressed. Ensure all electrics including indicators, tail light, brake light and licence plate light lights are working correctly before riding the motorcycle.

It is recommended that periodic inspections are made to ensure that all fixings are fully tightend.





www.evotech-performance.com