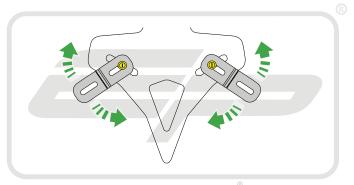

e)
- F 1 x LED Light Unit G 1 x Plastic Undertray
- (H) 1 x Reflector and Bracket
- 1 2 x M6 Top Hat Washers

- 2 x Plastic Screws and Nuts. (K) 2 x M6 - 20 Button Head Screws
- L 2 x M6 Nyloc Nuts
- M 2 x M6 Washers
- (N) 2 x M4 10 Button Head Screws
- 2 x M3 12 Button Head Screws
- P 3 x M5 12 Button Head Screws
- © 5 x Cable Ties

























PERFORMANCE

























## Installation Instructions





PERFORMANCE







EVOTECH PERFORMANCE

#### Installation Instructions









































































































































30

































35



























### Reflector Bracket Installation







## Number Plate Adaptor Installation Instructions











# **ESSENTIAL CHECKS**



After installation of your tail tidy ensure that the licence plate does not contact the rear tyre when suspension is fully compressed. Ensure all electrics including indicators, tail light, brake light and licence plate light lights are working correctly before riding the motorcycle.

It is recommended that periodic inspections are made to ensure that all fixings are fully tightend.





www.evotech-performance.com