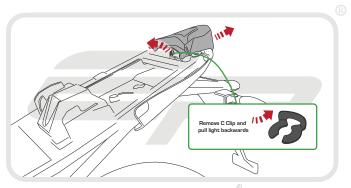

on Instructions** 



#### **BMW R1200 RS**

TAIL TIDY

#### Product Reference - 13202

#### Kit Contents

- A 1 x Mounting Bracket
- B 1 x Licence Plate Bracket A (Panier compatible)
- © 1 x Licence Plate Bracket B (Non-Panier compatible)
- 1 x Light Bracket A (Panier compatible)
- F 1 x LED Light Unit G 1 x Plastic Undertray
- (H) 1 x Reflector and Bracket
- 1 2 x M6 Top Hat Washers

- 2 x Plastic Screws and Nuts. (K) 2 x M6 - 20 Button Head Screws
- L 2 x M6 Nyloc Nuts
- M 2 x M6 Washers
- (N) 2 x M4 10 Button Head Screws
- 2 x M3 12 Button Head Screws
- P 3 x M5 12 Button Head Screws
- © 5 x Cable Ties

























PERFORMANCE

























## Installation Instructions





PERFORMANCE







EVOTECH PERFORMANCE

#### Installation Instructions









































































































































30

































35



























### Reflector Bracket Installation







## Number Plate Adaptor Installation Instructions











# **ESSENTIAL CHECKS**



After installation of your tail tidy ensure that the licence plate does not contact the rear tyre when suspension is fully compressed. Ensure all electrics including indicators, tail light, brake light and licence plate light lights are working correctly before riding the motorcycle.

It is recommended that periodic inspections are made to ensure that all fixings are fully tightend.





www.evotech-performance.com