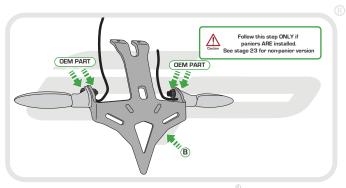

ce - 13202

#### Kit Contents

- A 1 x Mounting Bracket
- B 1 x Licence Plate Bracket A (Panier compatible)
- © 1 x Licence Plate Bracket B (Non-Panier compatible)
- 1 x Light Bracket A (Panier compatible)
- F 1 x LED Light Unit G 1 x Plastic Undertray
- (H) 1 x Reflector and Bracket
- 1 2 x M6 Top Hat Washers

- 2 x Plastic Screws and Nuts. (K) 2 x M6 - 20 Button Head Screws
- L 2 x M6 Nyloc Nuts
- M 2 x M6 Washers
- (N) 2 x M4 10 Button Head Screws
- 2 x M3 12 Button Head Screws
- P 3 x M5 12 Button Head Screws
- © 5 x Cable Ties

























PERFORMANCE

























## Installation Instructions





PERFORMANCE







EVOTECH PERFORMANCE

#### Installation Instructions









































































































































30

































35



























### Reflector Bracket Installation







## Number Plate Adaptor Installation Instructions











# **ESSENTIAL CHECKS**



After installation of your tail tidy ensure that the licence plate does not contact the rear tyre when suspension is fully compressed. Ensure all electrics including indicators, tail light, brake light and licence plate light lights are working correctly before riding the motorcycle.

It is recommended that periodic inspections are made to ensure that all fixings are fully tightend.





www.evotech-performance.com