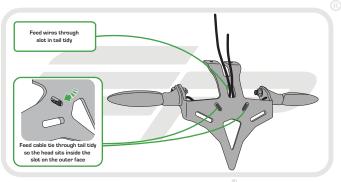

#### Kit Contents

- A 1 x Mounting Bracket
- B 1 x Licence Plate Bracket A (Panier compatible)
- © 1 x Licence Plate Bracket B (Non-Panier compatible)
- 1 x Light Bracket A (Panier compatible)
- F 1 x LED Light Unit G 1 x Plastic Undertray
- (H) 1 x Reflector and Bracket
- 1 2 x M6 Top Hat Washers

- 2 x Plastic Screws and Nuts. (K) 2 x M6 - 20 Button Head Screws
- L 2 x M6 Nyloc Nuts
- M 2 x M6 Washers
- (N) 2 x M4 10 Button Head Screws
- 2 x M3 12 Button Head Screws
- P 3 x M5 12 Button Head Screws
- © 5 x Cable Ties

























PERFORMANCE

























## Installation Instructions





PERFORMANCE







EVOTECH PERFORMANCE

#### Installation Instructions









































































































































30

































35



























### Reflector Bracket Installation







## Number Plate Adaptor Installation Instructions











# **ESSENTIAL CHECKS**



After installation of your tail tidy ensure that the licence plate does not contact the rear tyre when suspension is fully compressed. Ensure all electrics including indicators, tail light, brake light and licence plate light lights are working correctly before riding the motorcycle.

It is recommended that periodic inspections are made to ensure that all fixings are fully tightend.





www.evotech-performance.com