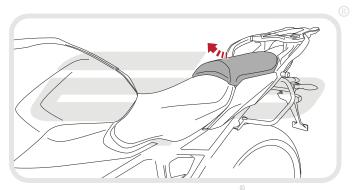

**Installation Instructions** 



#### **BMW R1200 RS**

TAIL TIDY

#### Product Reference - 13202

#### Kit Contents

- A 1 x Mounting Bracket
- B 1 x Licence Plate Bracket A (Panier compatible)
- © 1 x Licence Plate Bracket B (Non-Panier compatible)
- 1 x Light Bracket A (Panier compatible)
- F 1 x LED Light Unit G 1 x Plastic Undertray
- (H) 1 x Reflector and Bracket
- 1 2 x M6 Top Hat Washers

- 2 x Plastic Screws and Nuts. (K) 2 x M6 - 20 Button Head Screws
- L 2 x M6 Nyloc Nuts
- M 2 x M6 Washers
- (N) 2 x M4 10 Button Head Screws
- 2 x M3 12 Button Head Screws
- P 3 x M5 12 Button Head Screws
- © 5 x Cable Ties

























PERFORMANCE

























## Installation Instructions





PERFORMANCE







EVOTECH PERFORMANCE

#### Installation Instructions









































































































































30

































35



























### Reflector Bracket Installation







## Number Plate Adaptor Installation Instructions











# **ESSENTIAL CHECKS**



After installation of your tail tidy ensure that the licence plate does not contact the rear tyre when suspension is fully compressed. Ensure all electrics including indicators, tail light, brake light and licence plate light lights are working correctly before riding the motorcycle.

It is recommended that