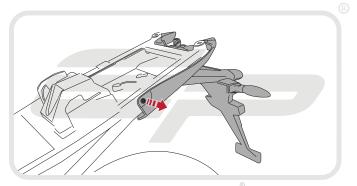

tructions** 



#### **BMW R1200 RS**

TAIL TIDY

#### Product Reference - 13202

#### Kit Contents

- A 1 x Mounting Bracket
- B 1 x Licence Plate Bracket A (Panier compatible)
- © 1 x Licence Plate Bracket B (Non-Panier compatible)
- 1 x Light Bracket A (Panier compatible)
- F 1 x LED Light Unit G 1 x Plastic Undertray
- (H) 1 x Reflector and Bracket
- 1 2 x M6 Top Hat Washers

- 2 x Plastic Screws and Nuts. (K) 2 x M6 - 20 Button Head Screws
- L 2 x M6 Nyloc Nuts
- M 2 x M6 Washers
- (N) 2 x M4 10 Button Head Screws
- 2 x M3 12 Button Head Screws
- P 3 x M5 12 Button Head Screws
- © 5 x Cable Ties

























PERFORMANCE

























## Installation Instructions





PERFORMANCE







EVOTECH PERFORMANCE

#### Installation Instructions









































































































































30

































35



























### Reflector Bracket Installation







## Number Plate Adaptor Installation Instructions











# **ESSENTIAL CHECKS**



After installation of your tail tidy ensure that the licence plate does not contact the rear tyre when suspension is fully compressed. Ensure all electrics including indicators, tail light, brake light and licence plate light lights are working correctly before riding the motorcycle.

It is recommended that periodic inspections are made to ensure that all fixings are fully tightend.





www.evotech-performance.com