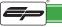

Product Reference - 13202

#### Kit Contents

- A 1 x Mounting Bracket
- B 1 x Licence Plate Bracket A (Panier compatible)
- © 1 x Licence Plate Bracket B (Non-Panier compatible)
- 1 x Light Bracket A (Panier compatible)
- F 1 x LED Light Unit G 1 x Plastic Undertray
- (H) 1 x Reflector and Bracket
- 1 2 x M6 Top Hat Washers

- 2 x Plastic Screws and Nuts. (K) 2 x M6 - 20 Button Head Screws
- L 2 x M6 Nyloc Nuts
- M 2 x M6 Washers
- (N) 2 x M4 10 Button Head Screws
- 2 x M3 12 Button Head Screws
- P 3 x M5 12 Button Head Screws
- © 5 x Cable Ties

























PERFORMANCE

























## Installation Instructions





PERFORMANCE







EVOTECH PERFORMANCE

#### Installation Instructions









































































































































30

































35



























### Reflector Bracket Installation







## Number Plate Adaptor Installation Instructions











# **ESSENTIAL CHECKS**



After installation of your tail tidy ensure that the licence plate does not contact the rear tyre when suspension is fully compressed. Ensure all electrics including indicators, tail light, brake light and licence plate light lights are working correctly before riding the motorcycle.

It is recommended that periodic inspections are made to ensure that all fixings are fully tightend.





www.evotech-performance.com