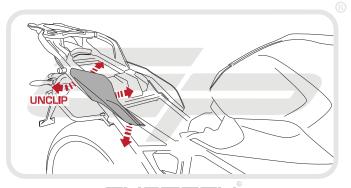

**Installation Instructions** 



#### **BMW R1200 RS**

TAIL TIDY

#### Product Reference - 13202

#### Kit Contents

- A 1 x Mounting Bracket
- B 1 x Licence Plate Bracket A (Panier compatible)
- © 1 x Licence Plate Bracket B (Non-Panier compatible)
- 1 x Light Bracket A (Panier compatible)
- F 1 x LED Light Unit G 1 x Plastic Undertray
- (H) 1 x Reflector and Bracket
- 1 2 x M6 Top Hat Washers

- 2 x Plastic Screws and Nuts. (K) 2 x M6 - 20 Button Head Screws
- L 2 x M6 Nyloc Nuts
- M 2 x M6 Washers
- (N) 2 x M4 10 Button Head Screws
- 2 x M3 12 Button Head Screws
- P 3 x M5 12 Button Head Screws
- © 5 x Cable Ties

























PERFORMANCE

























## Installation Instructions





PERFORMANCE







EVOTECH PERFORMANCE

#### Installation Instructions









































































































































30

































35



























### Reflector Bracket Installation







## Number Plate Adaptor Installation Instructions











# **ESSENTIAL CHECKS**



After installation of your tail tidy ensure that the licence plate does not contact the rear tyre when suspension is fully compressed. Ensure all electrics including indicators, tail light, brake light and licence plate light lights are working correctly before riding the motorcycle.

It is recommended that periodic inspections are made to e