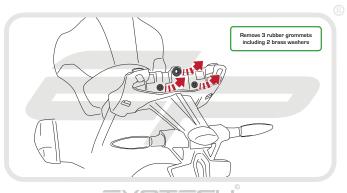

*BMW R1200 RS**

TAIL TIDY

#### Product Reference - 13202

#### Kit Contents

- A 1 x Mounting Bracket
- B 1 x Licence Plate Bracket A (Panier compatible)
- © 1 x Licence Plate Bracket B (Non-Panier compatible)
- 1 x Light Bracket A (Panier compatible)
- F 1 x LED Light Unit G 1 x Plastic Undertray
- (H) 1 x Reflector and Bracket
- 1 2 x M6 Top Hat Washers

- 2 x Plastic Screws and Nuts. (K) 2 x M6 - 20 Button Head Screws
- L 2 x M6 Nyloc Nuts
- M 2 x M6 Washers
- (N) 2 x M4 10 Button Head Screws
- 2 x M3 12 Button Head Screws
- P 3 x M5 12 Button Head Screws
- © 5 x Cable Ties

























PERFORMANCE

























## Installation Instructions





PERFORMANCE







EVOTECH PERFORMANCE

#### Installation Instructions









































































































































30

































35



























### Reflector Bracket Installation







## Number Plate Adaptor Installation Instructions











# **ESSENTIAL CHECKS**



After installation of your tail tidy ensure that the licence plate does not contact the rear tyre when suspension is fully compressed. Ensure all electrics including indicators, tail light, brake light and licence plate light lights are working correctly before riding the motorcycle.

It is recommended that periodic inspections are made to ensure that all fixings are fully tightend.





www.evotech-performance.com