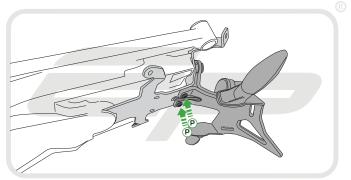

#### Kit Contents

- A 1 x Mounting Bracket
- B 1 x Licence Plate Bracket A (Panier compatible)
- © 1 x Licence Plate Bracket B (Non-Panier compatible)
- 1 x Light Bracket A (Panier compatible)
- F 1 x LED Light Unit G 1 x Plastic Undertray
- (H) 1 x Reflector and Bracket
- 1 2 x M6 Top Hat Washers

- 2 x Plastic Screws and Nuts. (K) 2 x M6 - 20 Button Head Screws
- L 2 x M6 Nyloc Nuts
- M 2 x M6 Washers
- (N) 2 x M4 10 Button Head Screws
- 2 x M3 12 Button Head Screws
- P 3 x M5 12 Button Head Screws
- © 5 x Cable Ties

### Reflector Bracket Installation