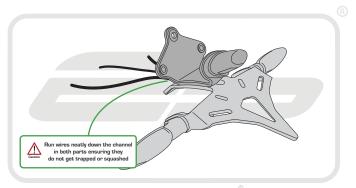

it Contents

- A 1 x Mounting Bracket
- B 1 x Licence Plate Bracket A (Panier compatible)
- © 1 x Licence Plate Bracket B (Non-Panier compatible)
- 1 x Light Bracket A (Panier compatible)
- F 1 x LED Light Unit G 1 x Plastic Undertray
- (H) 1 x Reflector and Bracket
- 1 2 x M6 Top Hat Washers

- 2 x Plastic Screws and Nuts. (K) 2 x M6 - 20 Button Head Screws
- L 2 x M6 Nyloc Nuts
- M 2 x M6 Washers
- (N) 2 x M4 10 Button Head Screws
- 2 x M3 12 Button Head Screws
- P 3 x M5 12 Button Head Screws
- © 5 x Cable Ties

























PERFORMANCE

























## Installation Instructions





PERFORMANCE







EVOTECH PERFORMANCE

#### Installation Instructions









































































































































30

































35



























### Reflector Bracket Installation







## Number Plate Adaptor Installation Instructions











# **ESSENTIAL CHECKS**



After installation of your tail tidy ensure that the licence plate does not contact the rear tyre when suspension is fully compressed. Ensure all electrics including indicators, tail light, brake light and licence plate light lights are working correctly before riding the motorcycle.

It is recommended that periodic inspections are made to ensure that all fixings are fully tightend.





www.evotech-performance.com