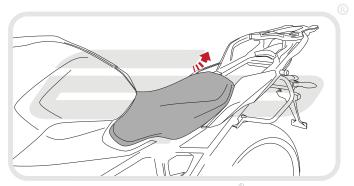

**Installation Instructions** 



#### **BMW R1200 RS**

TAIL TIDY

#### Product Reference - 13202

#### Kit Contents

- A 1 x Mounting Bracket
- B 1 x Licence Plate Bracket A (Panier compatible)
- © 1 x Licence Plate Bracket B (Non-Panier compatible)
- 1 x Light Bracket A (Panier compatible)
- F 1 x LED Light Unit G 1 x Plastic Undertray
- (H) 1 x Reflector and Bracket
- 1 2 x M6 Top Hat Washers

- 2 x Plastic Screws and Nuts. (K) 2 x M6 - 20 Button Head Screws
- L 2 x M6 Nyloc Nuts
- M 2 x M6 Washers
- (N) 2 x M4 10 Button Head Screws
- 2 x M3 12 Button Head Screws
- P 3 x M5 12 Button Head Screws
- © 5 x Cable Ties

























PERFORMANCE

























## Installation Instructions





PERFORMANCE







EVOTECH PERFORMANCE

#### Installation Instructions









































































































































30

































35



























### Reflector Bracket Installation







## Number Plate Adaptor Installation Instructions











# **ESSENTIAL CHECKS**



After installation of your tail tidy ensure that the licence plate does not contact the rear tyre when suspension is fully compressed. Ensure all electrics including indicators, tail light, brake light and licence plate light lights are working correctly before riding the motorcycle.

It is recommended that periodi