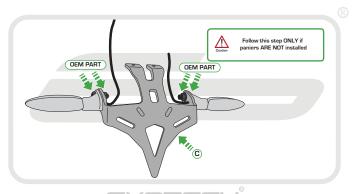

3202

#### Kit Contents

- A 1 x Mounting Bracket
- B 1 x Licence Plate Bracket A (Panier compatible)
- © 1 x Licence Plate Bracket B (Non-Panier compatible)
- 1 x Light Bracket A (Panier compatible)
- F 1 x LED Light Unit G 1 x Plastic Undertray
- (H) 1 x Reflector and Bracket
- 1 2 x M6 Top Hat Washers

- 2 x Plastic Screws and Nuts. (K) 2 x M6 - 20 Button Head Screws
- L 2 x M6 Nyloc Nuts
- M 2 x M6 Washers
- (N) 2 x M4 10 Button Head Screws
- 2 x M3 12 Button Head Screws
- P 3 x M5 12 Button Head Screws
- © 5 x Cable Ties

























PERFORMANCE

























## Installation Instructions





PERFORMANCE







EVOTECH PERFORMANCE

#### Installation Instructions









































































































































30

































35



























### Reflector Bracket Installation







## Number Plate Adaptor Installation Instructions











# **ESSENTIAL CHECKS**



After installation of your tail tidy ensure that the licence plate does not contact the rear tyre when suspension is fully compressed. Ensure all electrics including indicators, tail light, brake light and licence plate light lights are working correctly before riding the motorcycle.

It is recommended that periodic inspections are made to ensure that all fixings are fully tightend.





www.evotech-performance.com