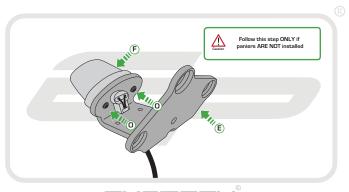

roduct Reference - 13202

#### Kit Contents

- A 1 x Mounting Bracket
- B 1 x Licence Plate Bracket A (Panier compatible)
- © 1 x Licence Plate Bracket B (Non-Panier compatible)
- 1 x Light Bracket A (Panier compatible)
- F 1 x LED Light Unit G 1 x Plastic Undertray
- (H) 1 x Reflector and Bracket
- 1 2 x M6 Top Hat Washers

- 2 x Plastic Screws and Nuts. (K) 2 x M6 - 20 Button Head Screws
- L 2 x M6 Nyloc Nuts
- M 2 x M6 Washers
- (N) 2 x M4 10 Button Head Screws
- 2 x M3 12 Button Head Screws
- P 3 x M5 12 Button Head Screws
- © 5 x Cable Ties

























PERFORMANCE

























## Installation Instructions





PERFORMANCE







EVOTECH PERFORMANCE

#### Installation Instructions









































































































































30

































35



























### Reflector Bracket Installation







## Number Plate Adaptor Installation Instructions











# **ESSENTIAL CHECKS**



After installation of your tail tidy ensure that the licence plate does not contact the rear tyre when suspension is fully compressed. Ensure all electrics including indicators, tail light, brake light and licence plate light lights are working correctly before riding the motorcycle.

It is recommended that periodic inspections are made to ensure that all fixings are fully tightend.





www.evotech-performance.com