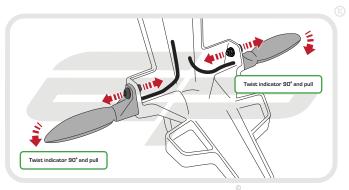

# **ESSENTIAL CHECKS**

After installation of your tail tidy ensure that the licence plate does not contact the rear tyre when suspension is fully compressed. Ensure all electrics including indicators, tail light, brake light and licence plate light lights are working correctly before riding the motorcycle.