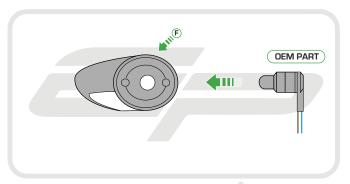

# **ESSENTIAL CHECKS**

After installation of your tail tidy ensure that the licence plate does not contact the rear tyre when suspension is fully compressed. Ensure all electrics including indicators, tail light, brake light and licence plate light lights are working correctly before riding the motorcycle.