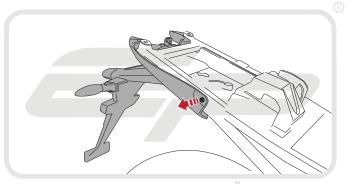

**Installation Instructions** 

#### **BMW R1200 RS**

TAIL TIDY

#### Product Reference - 13202