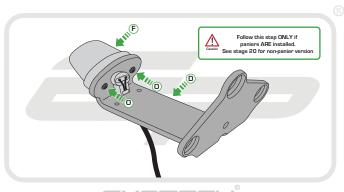

#### Product Reference - 13202

#### Kit Contents

- A 1 x Mounting Bracket
- B 1 x Licence Plate Bracket A (Panier compatible)
- © 1 x Licence Plate Bracket B (Non-Panier compatible)
- 1 x Light Bracket A (Panier compatible)
- F 1 x LED Light Unit G 1 x Plastic Undertray
- (H) 1 x Reflector and Bracket
- 1 2 x M6 Top Hat Washers

- 2 x Plastic Screws and Nuts. (K) 2 x M6 - 20 Button Head Screws
- L 2 x M6 Nyloc Nuts
- M 2 x M6 Washers
- (N) 2 x M4 10 Button Head Screws
- 2 x M3 12 Button Head Screws
- P 3 x M5 12 Button Head Screws
- © 5 x Cable Ties

























PERFORMANCE

























## Installation Instructions





PERFORMANCE







EVOTECH PERFORMANCE

#### Installation Instructions









































































































































30

































35



























### Reflector Bracket Installation







## Number Plate Adaptor Installation Instructions











# **ESSENTIAL CHECKS**



After installation of your tail tidy ensure that the licence plate does not contact the rear tyre when suspension is fully compressed. Ensure all electrics including indicators, tail light, brake light and licence plate light lights are working correctly before riding the motorcycle.

It is recommended that periodic inspections are made to ensure that all fixings are fully tightend.





www.evotech-performance.com