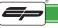

#### Kit Contents

- A 1 x Mounting Bracket
- B 1 x Licence Plate Bracket A (Panier compatible)
- © 1 x Licence Plate Bracket B (Non-Panier compatible)
- 1 x Light Bracket A (Panier compatible)
- F 1 x LED Light Unit G 1 x Plastic Undertray
- (H) 1 x Reflector and Bracket
- 1 2 x M6 Top Hat Washers

- 2 x Plastic Screws and Nuts. (K) 2 x M6 - 20 Button Head Screws
- L 2 x M6 Nyloc Nuts
- M 2 x M6 Washers
- (N) 2 x M4 10 Button Head Screws
- 2 x M3 12 Button Head Screws
- P 3 x M5 12 Button Head Screws
- © 5 x Cable Ties

### Reflector Bracket Installation