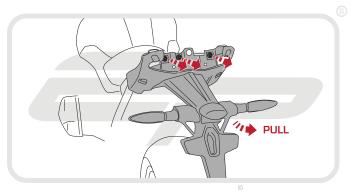

1200 RS**

TAIL TIDY

#### Product Reference - 13202

#### Kit Contents

- A 1 x Mounting Bracket
- B 1 x Licence Plate Bracket A (Panier compatible)
- © 1 x Licence Plate Bracket B (Non-Panier compatible)
- 1 x Light Bracket A (Panier compatible)
- F 1 x LED Light Unit G 1 x Plastic Undertray
- (H) 1 x Reflector and Bracket
- 1 2 x M6 Top Hat Washers

- 2 x Plastic Screws and Nuts. (K) 2 x M6 - 20 Button Head Screws
- L 2 x M6 Nyloc Nuts
- M 2 x M6 Washers
- (N) 2 x M4 10 Button Head Screws
- 2 x M3 12 Button Head Screws
- P 3 x M5 12 Button Head Screws
- © 5 x Cable Ties

























PERFORMANCE

























## Installation Instructions





PERFORMANCE







EVOTECH PERFORMANCE

#### Installation Instructions









































































































































30

































35



























### Reflector Bracket Installation







## Number Plate Adaptor Installation Instructions











# **ESSENTIAL CHECKS**



After installation of your tail tidy ensure that the licence plate does not contact the rear tyre when suspension is fully compressed. Ensure all electrics including indicators, tail light, brake light and licence plate light lights are working correctly before riding the motorcycle.

It is recommended that periodic inspections are made to ensure that all fixings are fully tightend.





www.evotech-performance.com