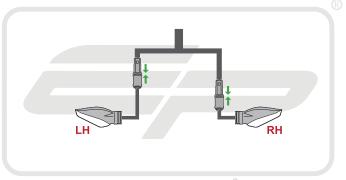

t A (Panier compatible)
- © 1 x Licence Plate Bracket B (Non-Panier compatible)
- 1 x Light Bracket A (Panier compatible)
- F 1 x LED Light Unit G 1 x Plastic Undertray
- (H) 1 x Reflector and Bracket
- 1 2 x M6 Top Hat Washers

- 2 x Plastic Screws and Nuts. (K) 2 x M6 - 20 Button Head Screws
- L 2 x M6 Nyloc Nuts
- M 2 x M6 Washers
- (N) 2 x M4 10 Button Head Screws
- 2 x M3 12 Button Head Screws
- P 3 x M5 12 Button Head Screws
- © 5 x Cable Ties

























PERFORMANCE

























## Installation Instructions





PERFORMANCE







EVOTECH PERFORMANCE

#### Installation Instructions









































































































































30

































35



























### Reflector Bracket Installation







## Number Plate Adaptor Installation Instructions











# **ESSENTIAL CHECKS**



After installation of your tail tidy ensure that the licence plate does not contact the rear tyre when suspension is fully compressed. Ensure all electrics including indicators, tail light, brake light and licence plate light lights are working correctly before riding the motorcycle.

It is recommended that periodic inspections are made to ensure that all fixings are fully tightend.





www.evotech-performance.com