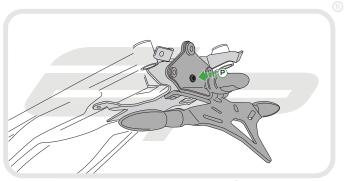

#### Kit Contents

- A 1 x Mounting Bracket
- B 1 x Licence Plate Bracket A (Panier compatible)
- © 1 x Licence Plate Bracket B (Non-Panier compatible)
- 1 x Light Bracket A (Panier compatible)
- F 1 x LED Light Unit G 1 x Plastic Undertray
- (H) 1 x Reflector and Bracket
- 1 2 x M6 Top Hat Washers

- 2 x Plastic Screws and Nuts. (K) 2 x M6 - 20 Button Head Screws
- L 2 x M6 Nyloc Nuts
- M 2 x M6 Washers
- (N) 2 x M4 10 Button Head Screws
- 2 x M3 12 Button Head Screws
- P 3 x M5 12 Button Head Screws
- © 5 x Cable Ties

## Number Plate Adaptor Installation Instructions