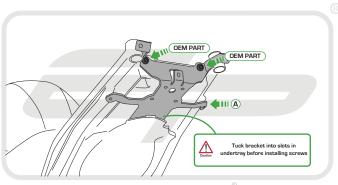

#### Kit Contents

- A 1 x Mounting Bracket
- B 1 x Licence Plate Bracket A (Panier compatible)
- © 1 x Licence Plate Bracket B (Non-Panier compatible)
- 1 x Light Bracket A (Panier compatible)
- F 1 x LED Light Unit G 1 x Plastic Undertray
- (H) 1 x Reflector and Bracket
- 1 2 x M6 Top Hat Washers

- 2 x Plastic Screws and Nuts. (K) 2 x M6 - 20 Button Head Screws
- L 2 x M6 Nyloc Nuts
- M 2 x M6 Washers
- (N) 2 x M4 10 Button Head Screws
- 2 x M3 12 Button Head Screws
- P 3 x M5 12 Button Head Screws
- © 5 x Cable Ties