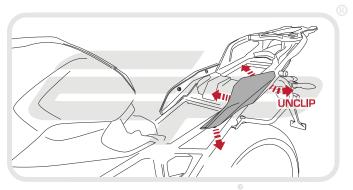

**Installation Instructions** 



#### **BMW R1200 RS**

TAIL TIDY

#### Product Reference - 13202

#### Kit Contents

- A 1 x Mounting Bracket
- B 1 x Licence Plate Bracket A (Panier compatible)
- © 1 x Licence Plate Bracket B (Non-Panier compatible)
- 1 x Light Bracket A (Panier compatible)
- F 1 x LED Light Unit G 1 x Plastic Undertray
- (H) 1 x Reflector and Bracket
- 1 2 x M6 Top Hat Washers

- 2 x Plastic Screws and Nuts. (K) 2 x M6 - 20 Button Head Screws
- L 2 x M6 Nyloc Nuts
- M 2 x M6 Washers
- (N) 2 x M4 10 Button Head Screws
- 2 x M3 12 Button Head Screws
- P 3 x M5 12 Button Head Screws
- © 5 x Cable Ties

























PERFORMANCE

























## Installation Instructions





PERFORMANCE







EVOTECH PERFORMANCE

#### Installation Instructions









































































































































30

































35



























### Reflector Bracket Installation







## Number Plate Adaptor Installation Instructions











# **ESSENTIAL CHECKS**



After installation of your tail tidy ensure that the licence plate does not contact the rear tyre when suspension is fully compressed. Ensure all electrics including indicators, tail light, brake light and licence plate light lights are working correctly before riding the motorcycle.

It is recommended that periodic inspec