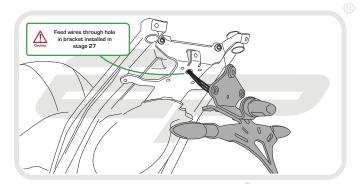

Mounting Bracket
- B 1 x Licence Plate Bracket A (Panier compatible)
- © 1 x Licence Plate Bracket B (Non-Panier compatible)
- 1 x Light Bracket A (Panier compatible)
- F 1 x LED Light Unit G 1 x Plastic Undertray
- (H) 1 x Reflector and Bracket
- 1 2 x M6 Top Hat Washers

- 2 x Plastic Screws and Nuts. (K) 2 x M6 - 20 Button Head Screws
- L 2 x M6 Nyloc Nuts
- M 2 x M6 Washers
- (N) 2 x M4 10 Button Head Screws
- 2 x M3 12 Button Head Screws
- P 3 x M5 12 Button Head Screws
- © 5 x Cable Ties

























PERFORMANCE

























## Installation Instructions





PERFORMANCE







EVOTECH PERFORMANCE

#### Installation Instructions









































































































































30

































35



























### Reflector Bracket Installation







## Number Plate Adaptor Installation Instructions











# **ESSENTIAL CHECKS**



After installation of your tail tidy ensure that the licence plate does not contact the rear tyre when suspension is fully compressed. Ensure all electrics including indicators, tail light, brake light and licence plate light lights are working correctly before riding the motorcycle.

It is recommended that periodic inspections are made to ensure that all fixings are fully tightend.





www.evotech-performance.com