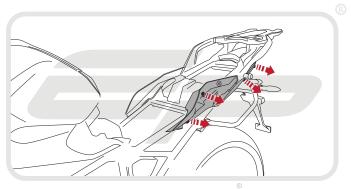

**Installation Instructions** 



#### **BMW R1200 RS**

TAIL TIDY

#### Product Reference - 13202

#### Kit Contents

- A 1 x Mounting Bracket
- B 1 x Licence Plate Bracket A (Panier compatible)
- © 1 x Licence Plate Bracket B (Non-Panier compatible)
- 1 x Light Bracket A (Panier compatible)
- F 1 x LED Light Unit G 1 x Plastic Undertray
- (H) 1 x Reflector and Bracket
- 1 2 x M6 Top Hat Washers

- 2 x Plastic Screws and Nuts. (K) 2 x M6 - 20 Button Head Screws
- L 2 x M6 Nyloc Nuts
- M 2 x M6 Washers
- (N) 2 x M4 10 Button Head Screws
- 2 x M3 12 Button Head Screws
- P 3 x M5 12 Button Head Screws
- © 5 x Cable Ties

























PERFORMANCE

























## Installation Instructions





PERFORMANCE







EVOTECH PERFORMANCE

#### Installation Instructions









































































































































30

































35



























### Reflector Bracket Installation







## Number Plate Adaptor Installation Instructions











# **ESSENTIAL CHECKS**



After installation of your tail tidy ensure that the licence plate does not contact the rear tyre when suspension is fully compressed. Ensure all electrics including indicators, tail light, brake light and licence plate light lights are working correctly before riding the motorcycle.

It is recommended that periodic inspections are made to ensure th