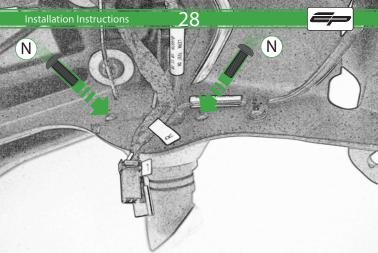

- (H) 2 x M8 Penny Washers
- ① 2 x M8 Black Washers ② 2 x M5 x 20 Black Button Heads
- © 2 x M5 x 10 CounterSunk Screw
  - M 4 x Indicator Clamps (Plastic)
  - N 5 x M4 x 8 Black Button Heads

Repeat Both Sides