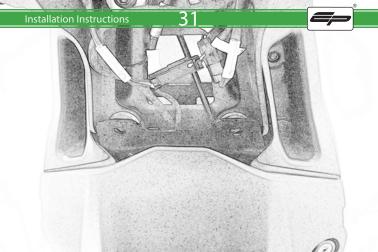

Ducati Monster 821 Tail Tidy

Installation Instructions

#### Installation Instructions



## Product No: PRN013736 Kit Contents

- (A) 1 x Main Bracket
- B 1 x Number Plate Bracket
- © 1 x P-Clip
- 1 x Sealing plate
  2 x Indicator Plates
- © 2 x Indicator Plates
- (a) 2 x Indicator Mounts
- © 2 x Plastic Spacers

- (H) 2 x M8 Penny Washers
- ① 2 x M8 Black Washers ② 2 x M5 x 20 Black Button Heads
- © 2 x M5 x 10 CounterSunk Screw
  - M 4 x Indicator Clamps (Plastic)
  - N 5 x M4 x 8 Black Button Heads































Repeat Both Sides









































# Reflector Bracket Installation







## Number Plate Adaptor Installation Instruction











# ESSENTIAL CHECKS 🔨



After installation of your tail tidy ensure that the licence plate does not contact the rear tyre when suspension is fully compressed. Ensure all electrics including indicators, tail light, brake light and licence plate light lights are working correctly before riding the motorcycle.

It is recommended that periodic inspections are made to ensure that all fixings are fully tightend.





www.evotech-performance.com