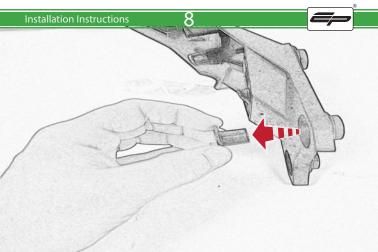

Ducati Monster 821 Tail Tidy

Installation Instructions

#### Installation Instructions



## Product No: PRN013736 Kit Contents

- (A) 1 x Main Bracket
- B 1 x Number Plate Bracket
- © 1 x P-Clip
- 1 x Sealing plate
  2 x Indicator Plates
- © 2 x Indicator Plates
- (a) 2 x Indicator Mounts
- © 2 x Plastic Spacers

- (H) 2 x M8 Penny Washers
- ① 2 x M8 Black Washers ② 2 x M5 x 20 Black Button Heads
- © 2 x M5 x 10 CounterSunk Screw
  - M 4 x Indicator Clamps (Plastic)
  - N 5 x M4 x 8 Black Button Heads































Repeat Both Sides









































# Reflector Bracket Installation







## Number Plate Adaptor Installation Instruction











# ESSENTIAL CHECKS 🔨



After installation of your tail tidy ensure that the licence plate does not contact the rear tyre when suspension is fully compressed. Ensure all electrics including indicators, tail light, brake light and licence plate light lights are working correctly before riding the motorcycle.

It is recommended that periodic inspections are made to ensure that all fixings are fully tightend.





www.evotech-performance.com