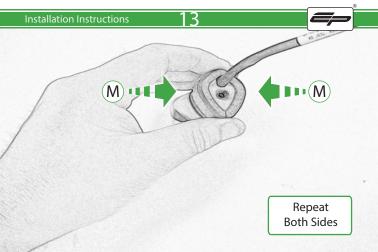

- (H) 2 x M8 Penny Washers
- ① 2 x M8 Black Washers ② 2 x M5 x 20 Black Button Heads
- © 2 x M5 x 10 CounterSunk Screw
  - M 4 x Indicator Clamps (Plastic)
  - N 5 x M4 x 8 Black Button Heads

Repeat Both Sides