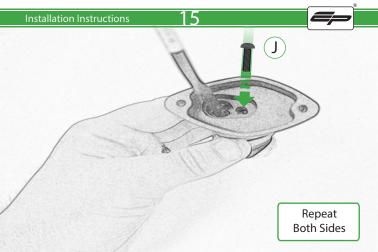

- (H) 2 x M8 Penny Washers
- ① 2 x M8 Black Washers ② 2 x M5 x 20 Black Button Heads
- © 2 x M5 x 10 CounterSunk Screw
  - M 4 x Indicator Clamps (Plastic)
  - N 5 x M4 x 8 Black Button Heads

Repeat Both Sides