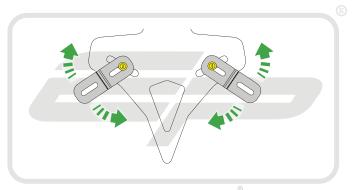

Ducati Monster 821 Tail Tidy

Installation Instructions

#### Installation Instructions



## Product No: PRN013736 Kit Contents

- (A) 1 x Main Bracket
- B 1 x Number Plate Bracket
- © 1 x P-Clip
- 1 x Sealing plate
  2 x Indicator Plates
- © 2 x Indicator Plates
- (a) 2 x Indicator Mounts
- © 2 x Plastic Spacers

- (H) 2 x M8 Penny Washers
- ① 2 x M8 Black Washers ② 2 x M5 x 20 Black Button Heads
- © 2 x M5 x 10 CounterSunk Screw
  - M 4 x Indicator Clamps (Plastic)
  - N 5 x M4 x 8 Black Button Heads































Repeat Both Sides









































# Reflector Bracket Installation







## Number Plate Adaptor Installation Instruction











# ESSENTIAL CHECKS 🔨



After installation of your tail tidy ensure that the licence plate does not contact the rear tyre when suspension is fully compressed. Ensure all electrics including indicators, tail light, brake light and licence plate light lights are working correctly before riding the motorcycle.

It is recommended that periodic inspections are made to ensure that all fixings are fully tightend.





www.evotech-performance.com