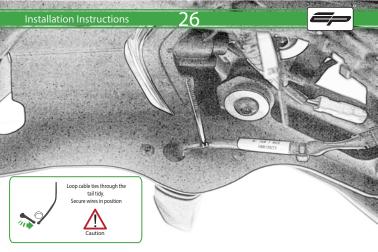

It is recommended that periodic inspections are made to ensure that all fixings are fully tightend.

www.evotech-performance.com