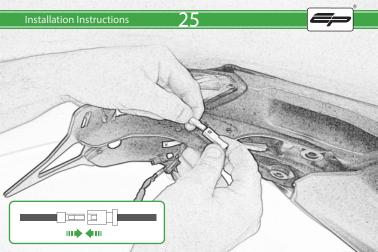

Ducati Monster 821 Tail Tidy

Installation Instructions

#### Installation Instructions



## Product No: PRN013736 Kit Contents

- (A) 1 x Main Bracket
- B 1 x Number Plate Bracket
- © 1 x P-Clip
- 1 x Sealing plate
  2 x Indicator Plates
- © 2 x Indicator Plates
- (a) 2 x Indicator Mounts
- © 2 x Plastic Spacers

- (H) 2 x M8 Penny Washers
- ① 2 x M8 Black Washers ② 2 x M5 x 20 Black Button Heads
- © 2 x M5 x 10 CounterSunk Screw
  - M 4 x Indicator Clamps (Plastic)
  - N 5 x M4 x 8 Black Button Heads































Repeat Both Sides









































# Reflector Bracket Installation







## Number Plate Adaptor Installation Instruction











# ESSENTIAL CHECKS 🔨



After installation of your tail tidy ensure that the licence plate does not contact the rear tyre when suspension is fully compressed. Ensure all electrics including indicators, tail light, brake light and licence plate light lights are working correctly before riding the motorcycle.

It is recommended that periodic inspections are made to ensure that all fixings are fully tightend.





www.evotech-performance.com