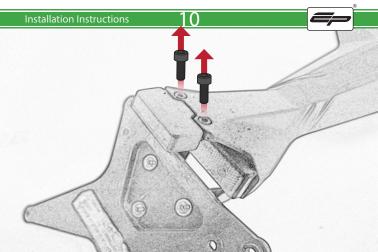

Ducati Monster 821 Tail Tidy

Installation Instructions

#### Installation Instructions



## Product No: PRN013736 Kit Contents

- (A) 1 x Main Bracket
- B 1 x Number Plate Bracket
- © 1 x P-Clip
- 1 x Sealing plate
  2 x Indicator Plates
- © 2 x Indicator Plates
- (a) 2 x Indicator Mounts
- © 2 x Plastic Spacers

- (H) 2 x M8 Penny Washers
- ① 2 x M8 Black Washers ② 2 x M5 x 20 Black Button Heads
- © 2 x M5 x 10 CounterSunk Screw
  - M 4 x Indicator Clamps (Plastic)
  - N 5 x M4 x 8 Black Button Heads































Repeat Both Sides









































# Reflector Bracket Installation







## Number Plate Adaptor Installation Instruction











# ESSENTIAL CHECKS 🔨



After installation of your tail tidy ensure that the licence plate does not contact the rear tyre when suspension is fully compressed. Ensure all electrics including indicators, tail light, brake light and licence plate light lights are working correctly before riding the motorcycle.

It is recommended that periodic inspections are made to ensure that all fixings are fully tightend.





www.evotech-performance.com