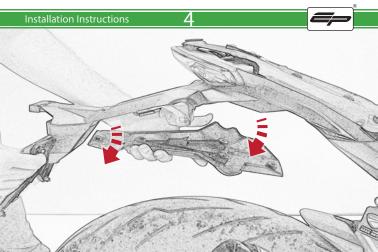

Ducati Monster 821 Tail Tidy

Installation Instructions

#### Installation Instructions



## Product No: PRN013736 Kit Contents

- (A) 1 x Main Bracket
- B 1 x Number Plate Bracket
- © 1 x P-Clip
- 1 x Sealing plate
  2 x Indicator Plates
- © 2 x Indicator Plates
- (a) 2 x Indicator Mounts
- © 2 x Plastic Spacers

- (H) 2 x M8 Penny Washers
- ① 2 x M8 Black Washers ② 2 x M5 x 20 Black Button Heads
- © 2 x M5 x 10 CounterSunk Screw
  - M 4 x Indicator Clamps (Plastic)
  - N 5 x M4 x 8 Black Button Heads































Repeat Both Sides









































# Reflector Bracket Installation







## Number Plate Adaptor Installation Instruction











# ESSENTIAL CHECKS 🔨



After installation of your tail tidy ensure that the licence plate does not contact the rear tyre when suspension is fully compressed. Ensure all electrics including indicators, tail light, brake light and licence plate light lights are working correctly before riding the motorcycle.

It is recommended that periodic inspections are made to ensure that all fixings are fully tightend.





www.evotech-performance.com