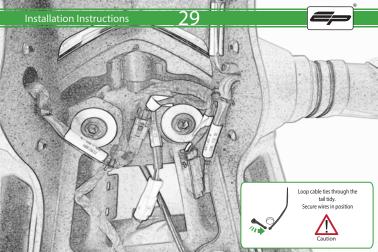

It is recommended that periodic inspections are made to ensure that all fixings are fully tightend.

www.evotech-performance.com