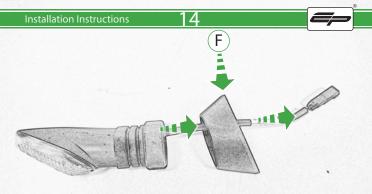

Ducati Monster 821 Tail Tidy

Installation Instructions

#### Installation Instructions



## Product No: PRN013736 Kit Contents

- (A) 1 x Main Bracket
- B 1 x Number Plate Bracket
- © 1 x P-Clip
- 1 x Sealing plate
  2 x Indicator Plates
- © 2 x Indicator Plates
- (a) 2 x Indicator Mounts
- © 2 x Plastic Spacers

- (H) 2 x M8 Penny Washers
- ① 2 x M8 Black Washers ② 2 x M5 x 20 Black Button Heads
- © 2 x M5 x 10 CounterSunk Screw
  - M 4 x Indicator Clamps (Plastic)
  - N 5 x M4 x 8 Black Button Heads































Repeat Both Sides









































# Reflector Bracket Installation







## Number Plate Adaptor Installation Instruction











# ESSENTIAL CHECKS 🔨



After installation of your tail tidy ensure that the licence plate does not contact the rear tyre when suspension is fully compressed. Ensure all electrics including indicators, tail light, brake light and licence plate light lights are working correctly before riding the motorcycle.

It is recommended that periodic inspections are made to ensure that all fixings are fully tightend.





www.evotech-performance.com