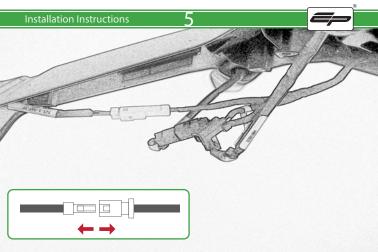

Ducati Monster 821 Tail Tidy

Installation Instructions

#### Installation Instructions



## Product No: PRN013736 Kit Contents

- (A) 1 x Main Bracket
- B 1 x Number Plate Bracket
- © 1 x P-Clip
- 1 x Sealing plate
  2 x Indicator Plates
- © 2 x Indicator Plates
- (a) 2 x Indicator Mounts
- © 2 x Plastic Spacers

- (H) 2 x M8 Penny Washers
- ① 2 x M8 Black Washers ② 2 x M5 x 20 Black Button Heads
- © 2 x M5 x 10 CounterSunk Screw
  - M 4 x Indicator Clamps (Plastic)
  - N 5 x M4 x 8 Black Button Heads































Repeat Both Sides









































# Reflector Bracket Installation







## Number Plate Adaptor Installation Instruction











# ESSENTIAL CHECKS 🔨



After installation of your tail tidy ensure that the licence plate does not contact the rear tyre when suspension is fully compressed. Ensure all electrics including indicators, tail light, brake light and licence plate light lights are working correctly before riding the motorcycle.

It is recommended that periodic inspections are made to ensure that all fixings are fully tightend.





www.evotech-performance.com