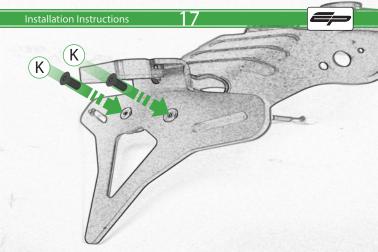

- (H) 2 x M8 Penny Washers
- ① 2 x M8 Black Washers ② 2 x M5 x 20 Black Button Heads
- © 2 x M5 x 10 CounterSunk Screw
  - M 4 x Indicator Clamps (Plastic)
  - N 5 x M4 x 8 Black Button Heads

Repeat Both Sides