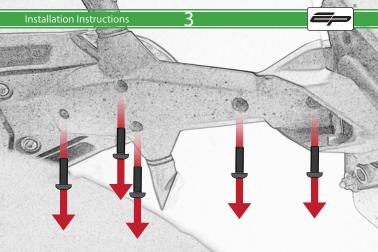

Ducati Monster 821 Tail Tidy

Installation Instructions

#### Installation Instructions



## Product No: PRN013736 Kit Contents

- (A) 1 x Main Bracket
- B 1 x Number Plate Bracket
- © 1 x P-Clip
- 1 x Sealing plate
  2 x Indicator Plates
- © 2 x Indicator Plates
- (a) 2 x Indicator Mounts
- © 2 x Plastic Spacers

- (H) 2 x M8 Penny Washers
- ① 2 x M8 Black Washers ② 2 x M5 x 20 Black Button Heads
- © 2 x M5 x 10 CounterSunk Screw
  - M 4 x Indicator Clamps (Plastic)
  - N 5 x M4 x 8 Black Button Heads































Repeat Both Sides









































# Reflector Bracket Installation







## Number Plate Adaptor Installation Instruction











# ESSENTIAL CHECKS 🔨



After installation of your tail tidy ensure that the licence plate does not contact the rear tyre when suspension is fully compressed. Ensure all electrics including indicators, tail light, brake light and licence plate light lights are working correctly before riding the motorcycle.

It is recommended that periodic inspections are made to ensure that all fixings are fully tightend.





www.evotech-performance.com