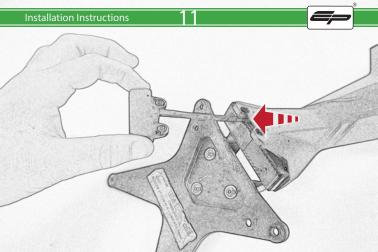

Ducati Monster 821 Tail Tidy

Installation Instructions

#### Installation Instructions



## Product No: PRN013736 Kit Contents

- (A) 1 x Main Bracket
- B 1 x Number Plate Bracket
- © 1 x P-Clip
- 1 x Sealing plate
  2 x Indicator Plates
- © 2 x Indicator Plates
- (a) 2 x Indicator Mounts
- © 2 x Plastic Spacers

- (H) 2 x M8 Penny Washers
- ① 2 x M8 Black Washers ② 2 x M5 x 20 Black Button Heads
- © 2 x M5 x 10 CounterSunk Screw
  - M 4 x Indicator Clamps (Plastic)
  - N 5 x M4 x 8 Black Button Heads































Repeat Both Sides









































# Reflector Bracket Installation







## Number Plate Adaptor Installation Instruction











# ESSENTIAL CHECKS 🔨



After installation of your tail tidy ensure that the licence plate does not contact the rear tyre when suspension is fully compressed. Ensure all electrics including indicators, tail light, brake light and licence plate light lights are working correctly before riding the motorcycle.

It is recommended that periodic inspections are made to ensure that all fixings are fully tightend.





www.evotech-performance.com