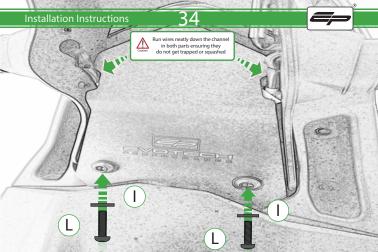

# Reflector Bracket Installation

## Number Plate Adaptor Installation Instruction