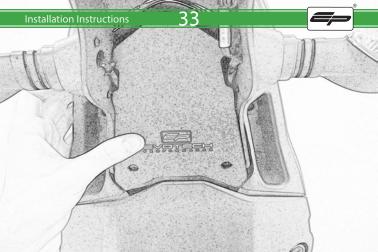

Ducati Monster 821 Tail Tidy

Installation Instructions

#### Installation Instructions



## Product No: PRN013736 Kit Contents

- (A) 1 x Main Bracket
- B 1 x Number Plate Bracket
- © 1 x P-Clip
- 1 x Sealing plate
  2 x Indicator Plates
- © 2 x Indicator Plates
- (a) 2 x Indicator Mounts
- © 2 x Plastic Spacers

- (H) 2 x M8 Penny Washers
- ① 2 x M8 Black Washers ② 2 x M5 x 20 Black Button Heads
- © 2 x M5 x 10 CounterSunk Screw
  - M 4 x Indicator Clamps (Plastic)
  - N 5 x M4 x 8 Black Button Heads































Repeat Both Sides









































# Reflector Bracket Installation







## Number Plate Adaptor Installation Instruction











# ESSENTIAL CHECKS 🔨



After installation of your tail tidy ensure that the licence plate does not contact the rear tyre when suspension is fully compressed. Ensure all electrics including indicators, tail light, brake light and licence plate light lights are working correctly before riding the motorcycle.

It is recommended that periodic inspections are made to ensure that all fixings are fully tightend.





www.evotech-performance.com