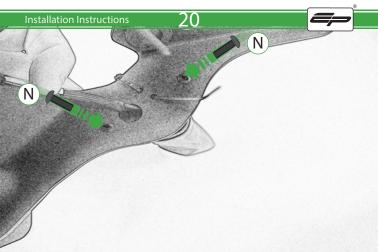

- (H) 2 x M8 Penny Washers
- ① 2 x M8 Black Washers ② 2 x M5 x 20 Black Button Heads
- © 2 x M5 x 10 CounterSunk Screw
  - M 4 x Indicator Clamps (Plastic)
  - N 5 x M4 x 8 Black Button Heads

Repeat Both Sides