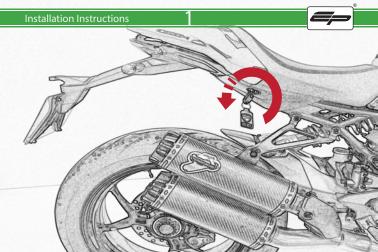

Ducati Monster 821 Tail Tidy

Installation Instructions

#### Installation Instructions



## Product No: PRN013736 Kit Contents

- (A) 1 x Main Bracket
- B 1 x Number Plate Bracket
- © 1 x P-Clip
- 1 x Sealing plate
  2 x Indicator Plates
- © 2 x Indicator Plates
- (a) 2 x Indicator Mounts
- © 2 x Plastic Spacers

- (H) 2 x M8 Penny Washers
- ① 2 x M8 Black Washers ② 2 x M5 x 20 Black Button Heads
- © 2 x M5 x 10 CounterSunk Screw
  - M 4 x Indicator Clamps (Plastic)
  - N 5 x M4 x 8 Black Button Heads































Repeat Both Sides









































# Reflector Bracket Installation







## Number Plate Adaptor Installation Instruction











# ESSENTIAL CHECKS 🔨



After installation of your tail tidy ensure that the licence plate does not contact the rear tyre when suspension is fully compressed. Ensure all electrics including indicators, tail light, brake light and licence plate light lights are working correctly before riding the motorcycle.

It is recommended that periodic inspections are made to ensure that all fixings are fully tightend.





www.evotech-performance.com