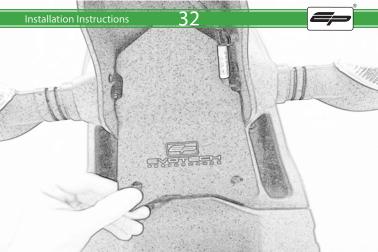

Ducati Monster 821 Tail Tidy

Installation Instructions

#### Installation Instructions



## Product No: PRN013736 Kit Contents

- (A) 1 x Main Bracket
- B 1 x Number Plate Bracket
- © 1 x P-Clip
- 1 x Sealing plate
  2 x Indicator Plates
- © 2 x Indicator Plates
- (a) 2 x Indicator Mounts
- © 2 x Plastic Spacers

- (H) 2 x M8 Penny Washers
- ① 2 x M8 Black Washers ② 2 x M5 x 20 Black Button Heads
- © 2 x M5 x 10 CounterSunk Screw
  - M 4 x Indicator Clamps (Plastic)
  - N 5 x M4 x 8 Black Button Heads































Repeat Both Sides









































# Reflector Bracket Installation







## Number Plate Adaptor Installation Instruction











# ESSENTIAL CHECKS 🔨



After installation of your tail tidy ensure that the licence plate does not contact the rear tyre when suspension is fully compressed. Ensure all electrics including indicators, tail light, brake light and licence plate light lights are working correctly before riding the motorcycle.

It is recommended that periodic inspections are made to ensure that all fixings are fully tightend.





www.evotech-performance.com