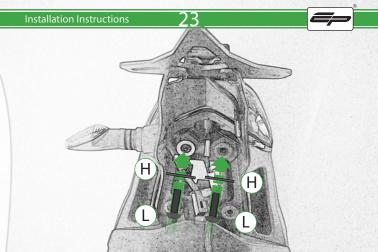

- (H) 2 x M8 Penny Washers
- ① 2 x M8 Black Washers ② 2 x M5 x 20 Black Button Heads
- © 2 x M5 x 10 CounterSunk Screw
  - M 4 x Indicator Clamps (Plastic)
  - N 5 x M4 x 8 Black Button Heads

Repeat Both Sides