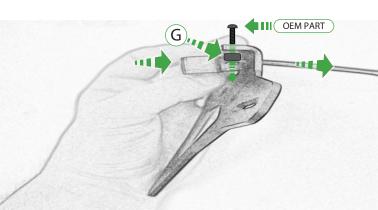

Ducati Monster 821 Tail Tidy

Installation Instructions

#### Installation Instructions



## Product No: PRN013736 Kit Contents

- (A) 1 x Main Bracket
- B 1 x Number Plate Bracket
- © 1 x P-Clip
- 1 x Sealing plate
  2 x Indicator Plates
- © 2 x Indicator Plates
- (a) 2 x Indicator Mounts
- © 2 x Plastic Spacers

- (H) 2 x M8 Penny Washers
- ① 2 x M8 Black Washers ② 2 x M5 x 20 Black Button Heads
- © 2 x M5 x 10 CounterSunk Screw
  - M 4 x Indicator Clamps (Plastic)
  - N 5 x M4 x 8 Black Button Heads































Repeat Both Sides









































# Reflector Bracket Installation







## Number Plate Adaptor Installation Instruction











# ESSENTIAL CHECKS 🔨



After installation of your tail tidy ensure that the licence plate does not contact the rear tyre when suspension is fully compressed. Ensure all electrics including indicators, tail light, brake light and licence plate light lights are working correctly before riding the motorcycle.

It is recommended that periodic inspections are made to ensure that all fixings are fully tightend.





www.evotech-performance.com