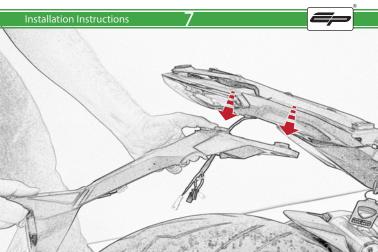

Ducati Monster 821 Tail Tidy

Installation Instructions

#### Installation Instructions



## Product No: PRN013736 Kit Contents

- (A) 1 x Main Bracket
- B 1 x Number Plate Bracket
- © 1 x P-Clip
- 1 x Sealing plate
  2 x Indicator Plates
- © 2 x Indicator Plates
- (a) 2 x Indicator Mounts
- © 2 x Plastic Spacers

- (H) 2 x M8 Penny Washers
- ① 2 x M8 Black Washers ② 2 x M5 x 20 Black Button Heads
- © 2 x M5 x 10 CounterSunk Screw
  - M 4 x Indicator Clamps (Plastic)
  - N 5 x M4 x 8 Black Button Heads































Repeat Both Sides









































# Reflector Bracket Installation







## Number Plate Adaptor Installation Instruction











# ESSENTIAL CHECKS 🔨



After installation of your tail tidy ensure that the licence plate does not contact the rear tyre when suspension is fully compressed. Ensure all electrics including indicators, tail light, brake light and licence plate light lights are working correctly before riding the motorcycle.

It is recommended that periodic inspections are made to ensure that all fixings are fully tightend.





www.evotech-performance.com