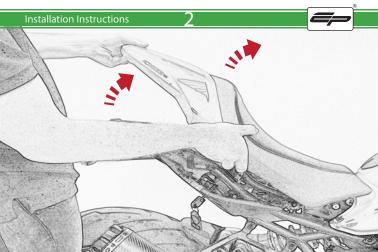

Ducati Monster 821 Tail Tidy

Installation Instructions

#### Installation Instructions



## Product No: PRN013736 Kit Contents

- (A) 1 x Main Bracket
- B 1 x Number Plate Bracket
- © 1 x P-Clip
- 1 x Sealing plate
  2 x Indicator Plates
- © 2 x Indicator Plates
- (a) 2 x Indicator Mounts
- © 2 x Plastic Spacers

- (H) 2 x M8 Penny Washers
- ① 2 x M8 Black Washers ② 2 x M5 x 20 Black Button Heads
- © 2 x M5 x 10 CounterSunk Screw
  - M 4 x Indicator Clamps (Plastic)
  - N 5 x M4 x 8 Black Button Heads































Repeat Both Sides









































# Reflector Bracket Installation







## Number Plate Adaptor Installation Instruction











# ESSENTIAL CHECKS 🔨



After installation of your tail tidy ensure that the licence plate does not contact the rear tyre when suspension is fully compressed. Ensure all electrics including indicators, tail light, brake light and licence plate light lights are working correctly before riding the motorcycle.

It is recommended that periodic inspections are made to ensure that all fixings are fully tightend.





www.evotech-performance.com