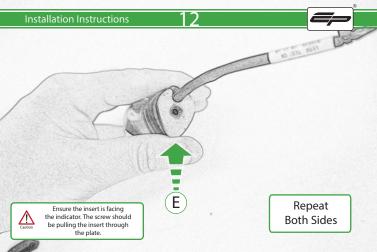

- (H) 2 x M8 Penny Washers
- ① 2 x M8 Black Washers ② 2 x M5 x 20 Black Button Heads
- © 2 x M5 x 10 CounterSunk Screw
  - M 4 x Indicator Clamps (Plastic)
  - N 5 x M4 x 8 Black Button Heads

Repeat Both Sides