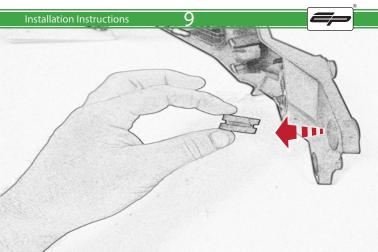

Ducati Monster 821 Tail Tidy

Installation Instructions

#### Installation Instructions



## Product No: PRN013736 Kit Contents

- (A) 1 x Main Bracket
- B 1 x Number Plate Bracket
- © 1 x P-Clip
- 1 x Sealing plate
  2 x Indicator Plates
- © 2 x Indicator Plates
- (a) 2 x Indicator Mounts
- © 2 x Plastic Spacers

- (H) 2 x M8 Penny Washers
- ① 2 x M8 Black Washers ② 2 x M5 x 20 Black Button Heads
- © 2 x M5 x 10 CounterSunk Screw
  - M 4 x Indicator Clamps (Plastic)
  - N 5 x M4 x 8 Black Button Heads































Repeat Both Sides









































# Reflector Bracket Installation







## Number Plate Adaptor Installation Instruction











# ESSENTIAL CHECKS 🔨



After installation of your tail tidy ensure that the licence plate does not contact the rear tyre when suspension is fully compressed. Ensure all electrics including indicators, tail light, brake light and licence plate light lights are working correctly before riding the motorcycle.

It is recommended that periodic inspections are made to ensure that all fixings are fully tightend.





www.evotech-performance.com