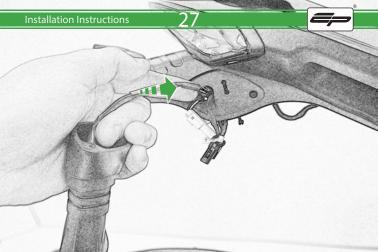

Ducati Monster 821 Tail Tidy

Installation Instructions

#### Installation Instructions



## Product No: PRN013736 Kit Contents

- (A) 1 x Main Bracket
- B 1 x Number Plate Bracket
- © 1 x P-Clip
- 1 x Sealing plate
  2 x Indicator Plates
- © 2 x Indicator Plates
- (a) 2 x Indicator Mounts
- © 2 x Plastic Spacers

- (H) 2 x M8 Penny Washers
- ① 2 x M8 Black Washers ② 2 x M5 x 20 Black Button Heads
- © 2 x M5 x 10 CounterSunk Screw
  - M 4 x Indicator Clamps (Plastic)
  - N 5 x M4 x 8 Black Button Heads































Repeat Both Sides









































# Reflector Bracket Installation







## Number Plate Adaptor Installation Instruction











# ESSENTIAL CHECKS 🔨



After installation of your tail tidy ensure that the licence plate does not contact the rear tyre when suspension is fully compressed. Ensure all electrics including indicators, tail light, brake light and licence plate light lights are working correctly before riding the motorcycle.

It is recommended that periodic inspections are made to ensure that all fixings are fully tightend.





www.evotech-performance.com