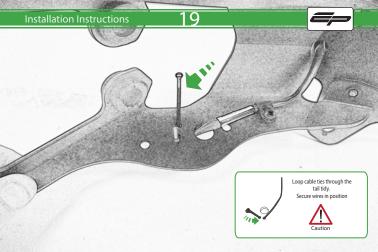

# ESSENTIAL CHECKS 🔨

After installation of your tail tidy ensure that the licence plate does not contact the rear tyre when suspension is fully compressed. Ensure all electrics including indicators, tail light, brake light and licence plate light lights are working correctly before riding the motorcycle.