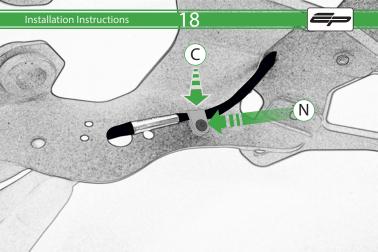

- (H) 2 x M8 Penny Washers
- ① 2 x M8 Black Washers ② 2 x M5 x 20 Black Button Heads
- © 2 x M5 x 10 CounterSunk Screw
  - M 4 x Indicator Clamps (Plastic)
  - N 5 x M4 x 8 Black Button Heads

Repeat Both Sides