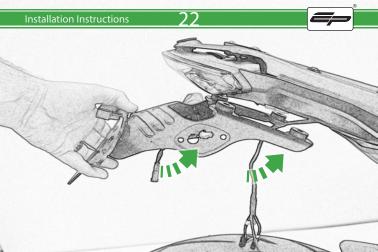

Ducati Monster 821 Tail Tidy

Installation Instructions

#### Installation Instructions



## Product No: PRN013736 Kit Contents

- (A) 1 x Main Bracket
- B 1 x Number Plate Bracket
- © 1 x P-Clip
- 1 x Sealing plate
  2 x Indicator Plates
- © 2 x Indicator Plates
- (a) 2 x Indicator Mounts
- © 2 x Plastic Spacers

- (H) 2 x M8 Penny Washers
- ① 2 x M8 Black Washers ② 2 x M5 x 20 Black Button Heads
- © 2 x M5 x 10 CounterSunk Screw
  - M 4 x Indicator Clamps (Plastic)
  - N 5 x M4 x 8 Black Button Heads































Repeat Both Sides









































# Reflector Bracket Installation







## Number Plate Adaptor Installation Instruction











# ESSENTIAL CHECKS 🔨



After installation of your tail tidy ensure that the licence plate does not contact the rear tyre when suspension is fully compressed. Ensure all electrics including indicators, tail light, brake light and licence plate light lights are working correctly before riding the motorcycle.

It is recommended that periodic inspections are made to ensure that all fixings are fully tightend.





www.evotech-performance.com