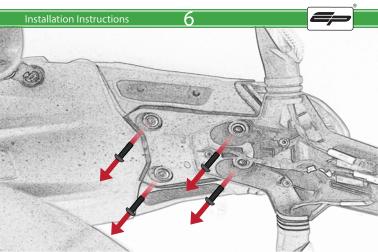

Ducati Monster 821 Tail Tidy

Installation Instructions

#### Installation Instructions



## Product No: PRN013736 Kit Contents

- (A) 1 x Main Bracket
- B 1 x Number Plate Bracket
- © 1 x P-Clip
- 1 x Sealing plate
  2 x Indicator Plates
- © 2 x Indicator Plates
- (a) 2 x Indicator Mounts
- © 2 x Plastic Spacers

- (H) 2 x M8 Penny Washers
- ① 2 x M8 Black Washers ② 2 x M5 x 20 Black Button Heads
- © 2 x M5 x 10 CounterSunk Screw
  - M 4 x Indicator Clamps (Plastic)
  - N 5 x M4 x 8 Black Button Heads































Repeat Both Sides









































# Reflector Bracket Installation







## Number Plate Adaptor Installation Instruction











# ESSENTIAL CHECKS 🔨



After installation of your tail tidy ensure that the licence plate does not contact the rear tyre when suspension is fully compressed. Ensure all electrics including indicators, tail light, brake light and licence plate light lights are working correctly before riding the motorcycle.

It is recommended that periodic inspections are made to ensure that all fixings are fully tightend.





www.evotech-performance.com