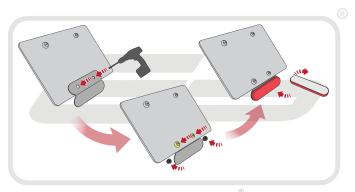

Ducati Monster 821 Tail Tidy

Installation Instructions

#### Installation Instructions



## Product No: PRN013736 Kit Contents

- (A) 1 x Main Bracket
- B 1 x Number Plate Bracket
- © 1 x P-Clip
- 1 x Sealing plate
  2 x Indicator Plates
- © 2 x Indicator Plates
- (a) 2 x Indicator Mounts
- © 2 x Plastic Spacers

- (H) 2 x M8 Penny Washers
- ① 2 x M8 Black Washers ② 2 x M5 x 20 Black Button Heads
- © 2 x M5 x 10 CounterSunk Screw
  - M 4 x Indicator Clamps (Plastic)
  - N 5 x M4 x 8 Black Button Heads































Repeat Both Sides









































# Reflector Bracket Installation







## Number Plate Adaptor Installation Instruction











# ESSENTIAL CHECKS 🔨



After installation of your tail tidy ensure that the licence plate does not contact the rear tyre when suspension is fully compressed. Ensure all electrics including indicators, tail light, brake light and licence plate light lights are working correctly before riding the motorcycle.

It is recommended that periodic inspections are made to ensure that all fixings are fully tightend.





www.evotech-performance.com