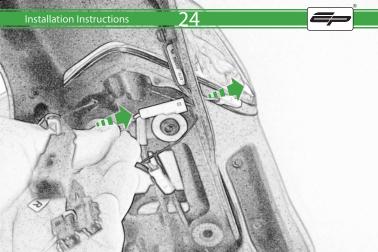

Ducati Monster 821 Tail Tidy

Installation Instructions

#### Installation Instructions



## Product No: PRN013736 Kit Contents

- (A) 1 x Main Bracket
- B 1 x Number Plate Bracket
- © 1 x P-Clip
- 1 x Sealing plate
  2 x Indicator Plates
- © 2 x Indicator Plates
- (a) 2 x Indicator Mounts
- © 2 x Plastic Spacers

- (H) 2 x M8 Penny Washers
- ① 2 x M8 Black Washers ② 2 x M5 x 20 Black Button Heads
- © 2 x M5 x 10 CounterSunk Screw
  - M 4 x Indicator Clamps (Plastic)
  - N 5 x M4 x 8 Black Button Heads































Repeat Both Sides









































# Reflector Bracket Installation







## Number Plate Adaptor Installation Instruction











# ESSENTIAL CHECKS 🔨



After installation of your tail tidy ensure that the licence plate does not contact the rear tyre when suspension is fully compressed. Ensure all electrics including indicators, tail light, brake light and licence plate light lights are working correctly before riding the motorcycle.

It is recommended that periodic inspections are made to ensure that all fixings are fully tightend.





www.evotech-performance.com