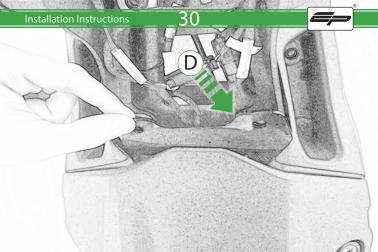

Ducati Monster 821 Tail Tidy

Installation Instructions

#### Installation Instructions



## Product No: PRN013736 Kit Contents

- (A) 1 x Main Bracket
- B 1 x Number Plate Bracket
- © 1 x P-Clip
- 1 x Sealing plate
  2 x Indicator Plates
- © 2 x Indicator Plates
- (a) 2 x Indicator Mounts
- © 2 x Plastic Spacers

- (H) 2 x M8 Penny Washers
- ① 2 x M8 Black Washers ② 2 x M5 x 20 Black Button Heads
- © 2 x M5 x 10 CounterSunk Screw
  - M 4 x Indicator Clamps (Plastic)
  - N 5 x M4 x 8 Black Button Heads































Repeat Both Sides









































# Reflector Bracket Installation







## Number Plate Adaptor Installation Instruction











# ESSENTIAL CHECKS 🔨



After installation of your tail tidy ensure that the licence plate does not contact the rear tyre when suspension is fully compressed. Ensure all electrics including indicators, tail light, brake light and licence plate light lights are working correctly before riding the motorcycle.

It is recommended that periodic inspections are made to ensure that all fixings are fully tightend.





www.evotech-performance.com