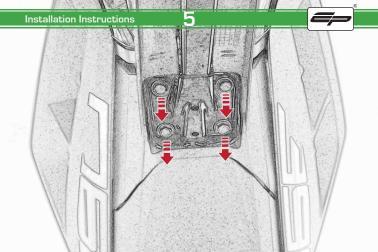

## Kit Contents PRN013771

- A 1 x L/H Arm
- B 1 x R/H Arm
- © 1 x Base Plate
- 1 x Cover Plate
- E 1 x Number Plate Bracket
   F 1 x Reflector Kit.
- © 1 x M5 Cover Cap
- (H) 1 x M6 x 16 Countersunk Screw
- 1 1 x M5 x 10 Caphead Scew
- 3 2 x M5 x 16 Button Head Bolts
- © 2 x Indicator Stems
- L 2 x 4mm Dowel Pins

(M) 2 x Indicator Screws

N 3 x M6 x 16 Cross Dowels

6 x M6 x 16 Button Head Bolts

Installation Instructions

<u> 12</u>

Repeat Both Side

Repeat Both Side

Fully Tighten