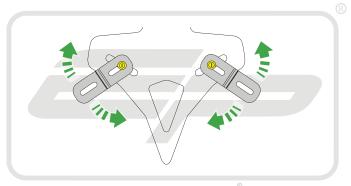

(M) 2 x Indicator Screws

N 3 x M6 x 16 Cross Dowels

6 x M6 x 16 Button Head Bolts

Installation Instructions

<u> 12</u>

Repeat Both Side

Repeat Both Side

Fully Tighten