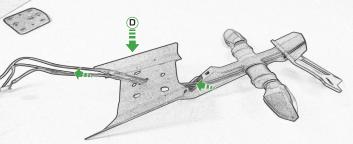

## Kit Contents PRN013771

- A 1 x L/H Arm
- B 1 x R/H Arm
- © 1 x Base Plate
- 1 x Cover Plate
- E 1 x Number Plate Bracket
   F 1 x Reflector Kit.
- © 1 x M5 Cover Cap
- (H) 1 x M6 x 16 Countersunk Screw
- 1 1 x M5 x 10 Caphead Scew
- 3 2 x M5 x 16 Button Head Bolts
- © 2 x Indicator Stems
- L 2 x 4mm Dowel Pins

(M) 2 x Indicator Screws

N 3 x M6 x 16 Cross Dowels

6 x M6 x 16 Button Head Bolts

Installation Instructions

<u> 12</u>

Repeat Both Side

Repeat Both Side

Fully Tighten