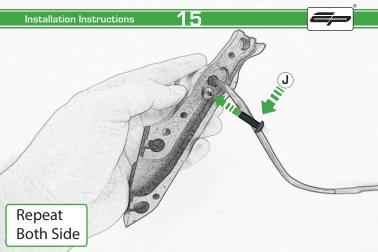

(M) 2 x Indicator Screws

N 3 x M6 x 16 Cross Dowels

6 x M6 x 16 Button Head Bolts

Installation Instructions

<u> 12</u>

Repeat Both Side

Repeat Both Side

Fully Tighten