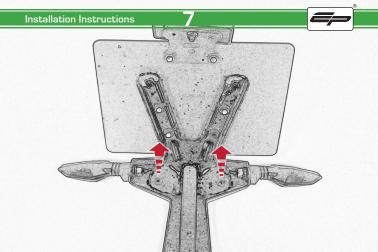

## Kit Contents PRN013771

- A 1 x L/H Arm
- B 1 x R/H Arm
- © 1 x Base Plate
- 1 x Cover Plate
- E 1 x Number Plate Bracket
   F 1 x Reflector Kit.
- © 1 x M5 Cover Cap
- (H) 1 x M6 x 16 Countersunk Screw
- 1 1 x M5 x 10 Caphead Scew
- 3 2 x M5 x 16 Button Head Bolts
- © 2 x Indicator Stems
- L 2 x 4mm Dowel Pins

(M) 2 x Indicator Screws

N 3 x M6 x 16 Cross Dowels

6 x M6 x 16 Button Head Bolts

Installation Instructions

<u> 12</u>

Repeat Both Side

Repeat Both Side

Fully Tighten