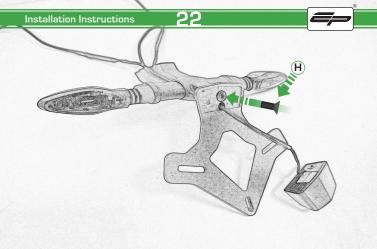

## KTM 125/200/390 Duke Tail Tidy

**Installation Instructions** 



## Kit Contents PRN013771

- A 1 x L/H Arm
- B 1 x R/H Arm
- © 1 x Base Plate
- 1 x Cover Plate
- E 1 x Number Plate Bracket
   F 1 x Reflector Kit.
- © 1 x M5 Cover Cap
- (H) 1 x M6 x 16 Countersunk Screw
- 1 1 x M5 x 10 Caphead Scew
- 3 2 x M5 x 16 Button Head Bolts
- © 2 x Indicator Stems
- L 2 x 4mm Dowel Pins

(M) 2 x Indicator Screws

N 3 x M6 x 16 Cross Dowels

6 x M6 x 16 Button Head Bolts





























Installation Instructions

<u> 12</u>





Repeat Both Side

Repeat Both Side

Fully Tighten



























































## Reflector Bracket Installation







## Number Plate Adaptor Installation Instructions











After installation of your tail tidy ensure that the licence plate does not contact the rear tyre when suspension is fully compressed.

Ensure all electrics including indicators, tail light, brake light and licence plate light lights are working correctly before riding the motorcycle.

It is recommended that periodic inspections are made to ensure that all fixings are fully tightend.





www.evotech-performance.com