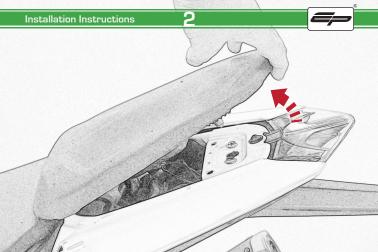

## Kit Contents PRN013771

- A 1 x L/H Arm
- B 1 x R/H Arm
- © 1 x Base Plate
- 1 x Cover Plate
- E 1 x Number Plate Bracket
   F 1 x Reflector Kit.
- © 1 x M5 Cover Cap
- (H) 1 x M6 x 16 Countersunk Screw
- 1 1 x M5 x 10 Caphead Scew
- 3 2 x M5 x 16 Button Head Bolts
- © 2 x Indicator Stems
- L 2 x 4mm Dowel Pins

(M) 2 x Indicator Screws

N 3 x M6 x 16 Cross Dowels

6 x M6 x 16 Button Head Bolts

Installation Instructions

<u> 12</u>

Repeat Both Side

Repeat Both Side

Fully Tighten