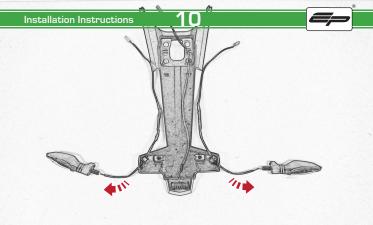

## KTM 125/200/390 Duke Tail Tidy

**Installation Instructions** 



## Kit Contents PRN013771

- A 1 x L/H Arm
- B 1 x R/H Arm
- © 1 x Base Plate
- 1 x Cover Plate
- E 1 x Number Plate Bracket
   F 1 x Reflector Kit.
- © 1 x M5 Cover Cap
- (H) 1 x M6 x 16 Countersunk Screw
- 1 1 x M5 x 10 Caphead Scew
- 3 2 x M5 x 16 Button Head Bolts
- © 2 x Indicator Stems
- L 2 x 4mm Dowel Pins

(M) 2 x Indicator Screws

N 3 x M6 x 16 Cross Dowels

6 x M6 x 16 Button Head Bolts





























Installation Instructions

<u> 12</u>





Repeat Both Side

Repeat Both Side

Fully Tighten



























































## Reflector Bracket Installation







## Number Plate Adaptor Installation Instructions











After installation of your tail tidy ensure that the licence plate does not contact the rear tyre when suspension is fully compressed.

Ensure all electrics including indicators, tail light, brake light and licence plate light lights are working correctly before riding the motorcycle.

It is recommended that periodic inspections are made to ensure that all fixings are fully tightend.





www.evotech-performance.com