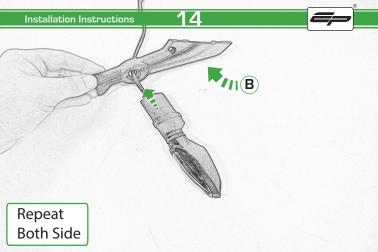

(M) 2 x Indicator Screws

N 3 x M6 x 16 Cross Dowels

6 x M6 x 16 Button Head Bolts

Installation Instructions

<u> 12</u>

Repeat Both Side

Repeat Both Side

Fully Tighten