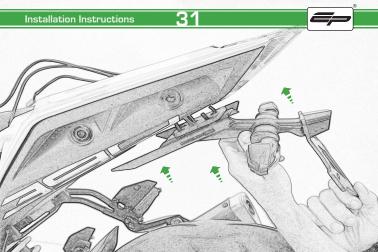

## KTM 125/200/390 Duke Tail Tidy

**Installation Instructions** 



## Kit Contents PRN013771

- A 1 x L/H Arm
- B 1 x R/H Arm
- © 1 x Base Plate
- 1 x Cover Plate
- E 1 x Number Plate Bracket
   F 1 x Reflector Kit.
- © 1 x M5 Cover Cap
- (H) 1 x M6 x 16 Countersunk Screw
- 1 1 x M5 x 10 Caphead Scew
- 3 2 x M5 x 16 Button Head Bolts
- © 2 x Indicator Stems
- L 2 x 4mm Dowel Pins

(M) 2 x Indicator Screws

N 3 x M6 x 16 Cross Dowels

6 x M6 x 16 Button Head Bolts





























Installation Instructions

<u> 12</u>





Repeat Both Side

Repeat Both Side

Fully Tighten



























































## Reflector Bracket Installation







## Number Plate Adaptor Installation Instructions











After installation of your tail tidy ensure that the licence plate does not contact the rear tyre when suspension is fully compressed.

Ensure all electrics including indicators, tail light, brake light and licence plate light lights are working correctly before riding the motorcycle.

It is recommended that periodic inspections are made to ensure that all fixings are fully tightend.





www.evotech-performance.com