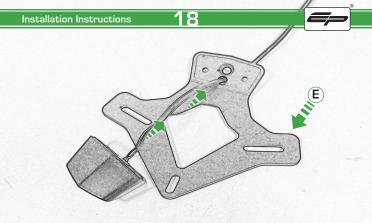

## Number Plate Adaptor Installation Instructions

After installation of your tail tidy ensure that the licence plate does not contact the rear tyre when suspension is fully compressed.

Ensure all electrics including indicators, tail light, brake light and licence plate light lights are working correctly before riding the motorcycle.