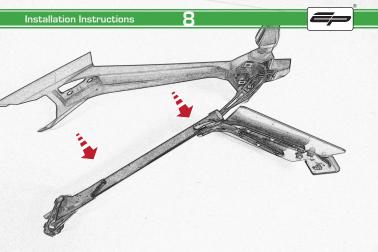

## Kit Contents PRN013771

- A 1 x L/H Arm
- B 1 x R/H Arm
- © 1 x Base Plate
- 1 x Cover Plate
- E 1 x Number Plate Bracket
   F 1 x Reflector Kit.
- © 1 x M5 Cover Cap
- (H) 1 x M6 x 16 Countersunk Screw
- 1 1 x M5 x 10 Caphead Scew
- 3 2 x M5 x 16 Button Head Bolts
- © 2 x Indicator Stems
- L 2 x 4mm Dowel Pins

(M) 2 x Indicator Screws

N 3 x M6 x 16 Cross Dowels

6 x M6 x 16 Button Head Bolts

Installation Instructions

<u> 12</u>

Repeat Both Side

Repeat Both Side

Fully Tighten