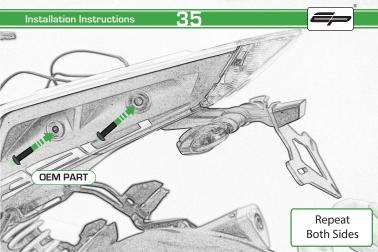

## Reflector Bracket Installation

## Number Plate Adaptor Installation Instructions

After installation of your tail tidy ensure that the licence plate does not contact the rear tyre when suspension is fully compressed.

Ensure all electrics including indicators, tail light, brake light and licence plate light lights are working correctly before riding the motorcycle.