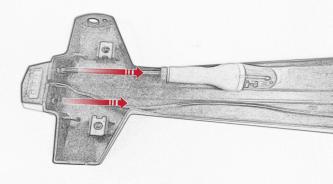

## KTM 125/200/390 Duke Tail Tidy

**Installation Instructions** 



## Kit Contents PRN013771

- A 1 x L/H Arm
- B 1 x R/H Arm
- © 1 x Base Plate
- 1 x Cover Plate
- E 1 x Number Plate Bracket
   F 1 x Reflector Kit.
- © 1 x M5 Cover Cap
- (H) 1 x M6 x 16 Countersunk Screw
- 1 1 x M5 x 10 Caphead Scew
- 3 2 x M5 x 16 Button Head Bolts
- © 2 x Indicator Stems
- L 2 x 4mm Dowel Pins

(M) 2 x Indicator Screws

N 3 x M6 x 16 Cross Dowels

6 x M6 x 16 Button Head Bolts





























Installation Instructions

<u> 12</u>





Repeat Both Side

Repeat Both Side

Fully Tighten



























































## Reflector Bracket Installation







## Number Plate Adaptor Installation Instructions











After installation of your tail tidy ensure that the licence plate does not contact the rear tyre when suspension is fully compressed.

Ensure all electrics including indicators, tail light, brake light and licence plate light lights are working correctly before riding the motorcycle.

It is recommended that periodic inspections are made to ensure that all fixings are fully tightend.





www.evotech-performance.com