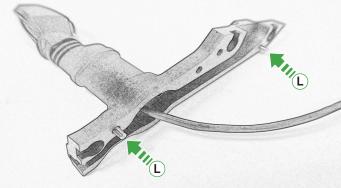

(M) 2 x Indicator Screws

N 3 x M6 x 16 Cross Dowels

6 x M6 x 16 Button Head Bolts

Installation Instructions

<u> 12</u>

Repeat Both Side

Repeat Both Side

Fully Tighten