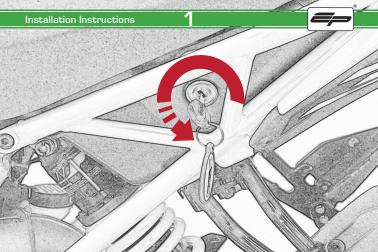

## Kit Contents PRN013771

- A 1 x L/H Arm
- B 1 x R/H Arm
- © 1 x Base Plate
- 1 x Cover Plate
- E 1 x Number Plate Bracket
   F 1 x Reflector Kit.
- © 1 x M5 Cover Cap
- (H) 1 x M6 x 16 Countersunk Screw
- 1 1 x M5 x 10 Caphead Scew
- 3 2 x M5 x 16 Button Head Bolts
- © 2 x Indicator Stems
- L 2 x 4mm Dowel Pins

(M) 2 x Indicator Screws

N 3 x M6 x 16 Cross Dowels

6 x M6 x 16 Button Head Bolts

Installation Instructions

<u> 12</u>

Repeat Both Side

Repeat Both Side

Fully Tighten