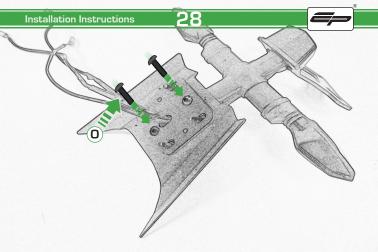

## Kit Contents PRN013771

- A 1 x L/H Arm
- B 1 x R/H Arm
- © 1 x Base Plate
- 1 x Cover Plate
- E 1 x Number Plate Bracket
   F 1 x Reflector Kit.
- © 1 x M5 Cover Cap
- (H) 1 x M6 x 16 Countersunk Screw
- 1 1 x M5 x 10 Caphead Scew
- 3 2 x M5 x 16 Button Head Bolts
- © 2 x Indicator Stems
- L 2 x 4mm Dowel Pins

(M) 2 x Indicator Screws

N 3 x M6 x 16 Cross Dowels

6 x M6 x 16 Button Head Bolts

Installation Instructions

<u> 12</u>

Repeat Both Side

Repeat Both Side

Fully Tighten