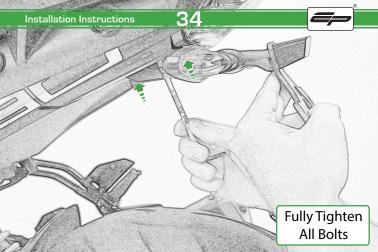

(M) 2 x Indicator Screws

N 3 x M6 x 16 Cross Dowels

6 x M6 x 16 Button Head Bolts

Installation Instructions

<u> 12</u>

Repeat Both Side

Repeat Both Side

Fully Tighten