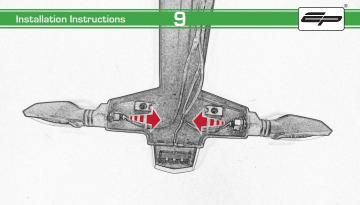

## KTM 125/200/390 Duke Tail Tidy

**Installation Instructions** 



## Kit Contents PRN013771

- A 1 x L/H Arm
- B 1 x R/H Arm
- © 1 x Base Plate
- 1 x Cover Plate
- E 1 x Number Plate Bracket
   F 1 x Reflector Kit.
- © 1 x M5 Cover Cap
- (H) 1 x M6 x 16 Countersunk Screw
- 1 1 x M5 x 10 Caphead Scew
- 3 2 x M5 x 16 Button Head Bolts
- © 2 x Indicator Stems
- L 2 x 4mm Dowel Pins

(M) 2 x Indicator Screws

N 3 x M6 x 16 Cross Dowels

6 x M6 x 16 Button Head Bolts





























Installation Instructions

<u> 12</u>





Repeat Both Side

Repeat Both Side

Fully Tighten



























































## Reflector Bracket Installation







## Number Plate Adaptor Installation Instructions











After installation of your tail tidy ensure that the licence plate does not contact the rear tyre when suspension is fully compressed.

Ensure all electrics including indicators, tail light, brake light and licence plate light lights are working correctly before riding the motorcycle.

It is recommended that periodic inspections are made to ensure that all fixings are fully tightend.





www.evotech-performance.com