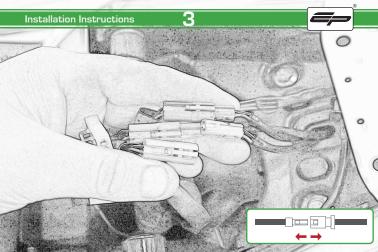

## Number Plate Adaptor Installation Instructions

After installation of your tail tidy ensure that the licence plate does not contact the rear tyre when suspension is fully compressed.

Ensure all electrics including indicators, tail light, brake light and licence plate light lights are working correctly before riding the motorcycle.