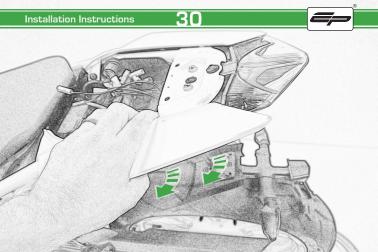

## Number Plate Adaptor Installation Instructions

After installation of your tail tidy ensure that the licence plate does not contact the rear tyre when suspension is fully compressed.

Ensure all electrics including indicators, tail light, brake light and licence plate light lights are working correctly before riding the motorcycle.