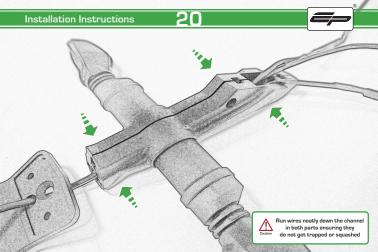

It is recommended that periodic inspections are made to ensure that all fixings are fully tightend.

www.evotech-performance.com