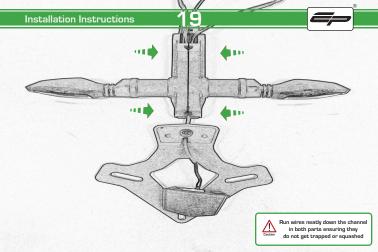

## Number Plate Adaptor Installation Instructions

After installation of your tail tidy ensure that the licence plate does not contact the rear tyre when suspension is fully compressed.

Ensure all electrics including indicators, tail light, brake light and licence plate light lights are working correctly before riding the motorcycle.

It is recommended that periodic inspections are made to ensure that all fixings are fully tightend.

www.evotech-performance.com