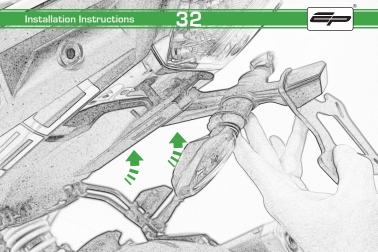

## Kit Contents PRN013771

- A 1 x L/H Arm
- B 1 x R/H Arm
- © 1 x Base Plate
- 1 x Cover Plate
- E 1 x Number Plate Bracket
   F 1 x Reflector Kit.
- © 1 x M5 Cover Cap
- (H) 1 x M6 x 16 Countersunk Screw
- 1 1 x M5 x 10 Caphead Scew
- 3 2 x M5 x 16 Button Head Bolts
- © 2 x Indicator Stems
- L 2 x 4mm Dowel Pins

(M) 2 x Indicator Screws

N 3 x M6 x 16 Cross Dowels

6 x M6 x 16 Button Head Bolts

Installation Instructions

<u> 12</u>

Repeat Both Side

Repeat Both Side

Fully Tighten