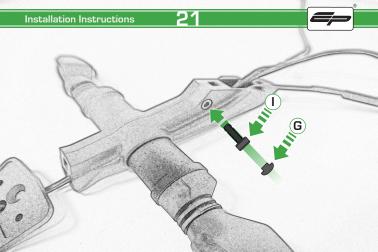

(M) 2 x Indicator Screws

N 3 x M6 x 16 Cross Dowels

6 x M6 x 16 Button Head Bolts

Installation Instructions

<u> 12</u>

Repeat Both Side

Repeat Both Side

Fully Tighten