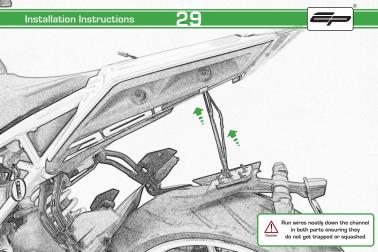

## Number Plate Adaptor Installation Instructions

After installation of your tail tidy ensure that the licence plate does not contact the rear tyre when suspension is fully compressed.

Ensure all electrics including indicators, tail light, brake light and licence plate light lights are working correctly before riding the motorcycle.