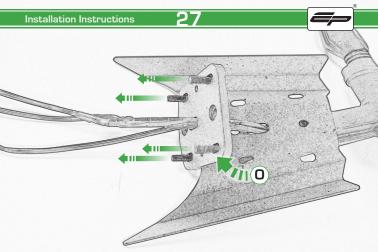

## Kit Contents PRN013771

- A 1 x L/H Arm
- B 1 x R/H Arm
- © 1 x Base Plate
- 1 x Cover Plate
- E 1 x Number Plate Bracket
   F 1 x Reflector Kit.
- © 1 x M5 Cover Cap
- (H) 1 x M6 x 16 Countersunk Screw
- 1 1 x M5 x 10 Caphead Scew
- 3 2 x M5 x 16 Button Head Bolts
- © 2 x Indicator Stems
- L 2 x 4mm Dowel Pins

(M) 2 x Indicator Screws

N 3 x M6 x 16 Cross Dowels

6 x M6 x 16 Button Head Bolts

Installation Instructions

<u> 12</u>

Repeat Both Side

Repeat Both Side

Fully Tighten