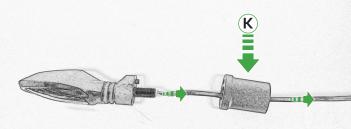

(M) 2 x Indicator Screws

N 3 x M6 x 16 Cross Dowels

6 x M6 x 16 Button Head Bolts

Installation Instructions

<u> 12</u>

Repeat Both Side

Repeat Both Side

Fully Tighten