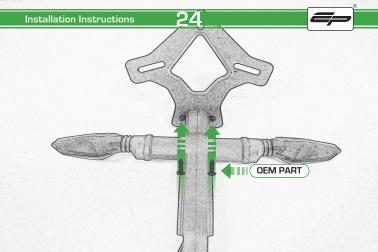

## Kit Contents PRN013771

- A 1 x L/H Arm
- B 1 x R/H Arm
- © 1 x Base Plate
- 1 x Cover Plate
- E 1 x Number Plate Bracket
   F 1 x Reflector Kit.
- © 1 x M5 Cover Cap
- (H) 1 x M6 x 16 Countersunk Screw
- 1 1 x M5 x 10 Caphead Scew
- 3 2 x M5 x 16 Button Head Bolts
- © 2 x Indicator Stems
- L 2 x 4mm Dowel Pins

(M) 2 x Indicator Screws

N 3 x M6 x 16 Cross Dowels

6 x M6 x 16 Button Head Bolts

Installation Instructions

<u> 12</u>

Repeat Both Side

Repeat Both Side

Fully Tighten