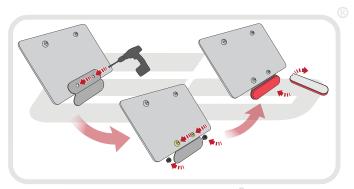

## KTM 125/200/390 Duke Tail Tidy

**Installation Instructions** 



## Kit Contents PRN013771

- A 1 x L/H Arm
- B 1 x R/H Arm
- © 1 x Base Plate
- 1 x Cover Plate
- E 1 x Number Plate Bracket
   F 1 x Reflector Kit.
- © 1 x M5 Cover Cap
- (H) 1 x M6 x 16 Countersunk Screw
- 1 1 x M5 x 10 Caphead Scew
- 3 2 x M5 x 16 Button Head Bolts
- © 2 x Indicator Stems
- L 2 x 4mm Dowel Pins

(M) 2 x Indicator Screws

N 3 x M6 x 16 Cross Dowels

6 x M6 x 16 Button Head Bolts





























Installation Instructions

<u> 12</u>





Repeat Both Side

Repeat Both Side

Fully Tighten



























































## Reflector Bracket Installation







## Number Plate Adaptor Installation Instructions











After installation of your tail tidy ensure that the licence plate does not contact the rear tyre when suspension is fully compressed.

Ensure all electrics including indicators, tail light, brake light and licence plate light lights are working correctly before riding the motorcycle.

It is recommended that periodic inspections are made to ensure that all fixings are fully tightend.





www.evotech-performance.com