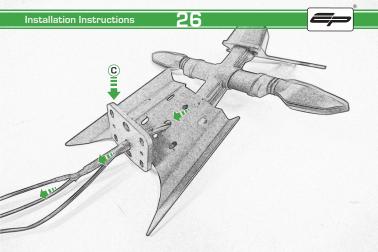

## Kit Contents PRN013771

- A 1 x L/H Arm
- B 1 x R/H Arm
- © 1 x Base Plate
- 1 x Cover Plate
- E 1 x Number Plate Bracket
   F 1 x Reflector Kit.
- © 1 x M5 Cover Cap
- (H) 1 x M6 x 16 Countersunk Screw
- 1 1 x M5 x 10 Caphead Scew
- 3 2 x M5 x 16 Button Head Bolts
- © 2 x Indicator Stems
- L 2 x 4mm Dowel Pins

(M) 2 x Indicator Screws

N 3 x M6 x 16 Cross Dowels

6 x M6 x 16 Button Head Bolts

Installation Instructions

<u> 12</u>

Repeat Both Side

Repeat Both Side

Fully Tighten