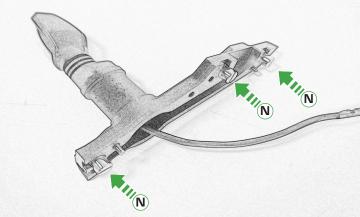

(M) 2 x Indicator Screws

N 3 x M6 x 16 Cross Dowels

6 x M6 x 16 Button Head Bolts

Installation Instructions

<u> 12</u>

Repeat Both Side

Repeat Both Side

Fully Tighten