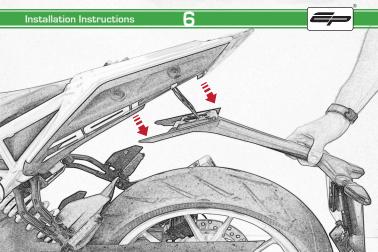

## Kit Contents PRN013771

- A 1 x L/H Arm
- B 1 x R/H Arm
- © 1 x Base Plate
- 1 x Cover Plate
- E 1 x Number Plate Bracket
   F 1 x Reflector Kit.
- © 1 x M5 Cover Cap
- (H) 1 x M6 x 16 Countersunk Screw
- 1 1 x M5 x 10 Caphead Scew
- 3 2 x M5 x 16 Button Head Bolts
- © 2 x Indicator Stems
- L 2 x 4mm Dowel Pins

(M) 2 x Indicator Screws

N 3 x M6 x 16 Cross Dowels

6 x M6 x 16 Button Head Bolts

Installation Instructions

<u> 12</u>

Repeat Both Side

Repeat Both Side

Fully Tighten