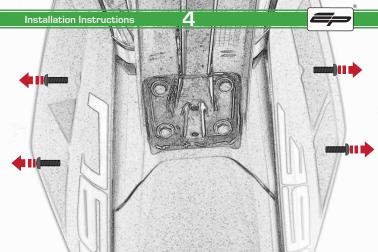

(M) 2 x Indicator Screws

N 3 x M6 x 16 Cross Dowels

6 x M6 x 16 Button Head Bolts

Installation Instructions

<u> 12</u>

Repeat Both Side

Repeat Both Side

Fully Tighten