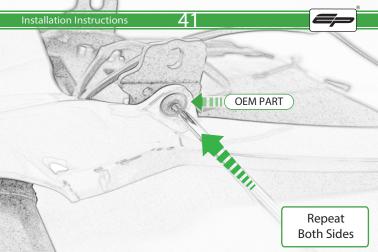

## Ducati Scrambler 1100 Tail Tidy

Installation Instructions

## **Installation Instructions**