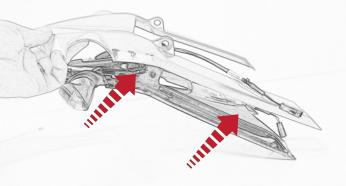

## Ducati Scrambler 1100 Tail Tidy

Installation Instructions

## **Installation Instructions**



## Kit Contents PRN014118

- A 1 x Reflector Kit
- B 1 x P-Clip
- © 1 x M4 x 8mm Black Button Head Bolts
- © 2 x M4 x 10mm Capheads © 2 x M5 x 12mm C/Sink
- © 2 x M3 x 12mm C/3mk

  © 2 x Spacer (Rear Light Spacer)
- © 2 x Spacer
- (H) 4 x M6 x 16mm Black Button Head Bolts



























































































































## Reverse Stages 10 - 7









## Installation Instructions











After installation of your tail tidy ensure that the licence plate does not contact the rear tyre when suspension is fully compressed.

Ensure all electrics including indicators, tail light, brake light

and licence plate light lights are working correctly before riding the motorcycle.

It is recommended that periodic inspections are made to ensure that all fixings are fully tightend.





www.evotech-performance.com