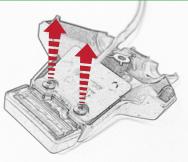

## Ducati Scrambler 1100 Tail Tidy

Installation Instructions

## **Installation Instructions**



## Kit Contents PRN014118

- A 1 x Reflector Kit
- B 1 x P-Clip
- © 1 x M4 x 8mm Black Button Head Bolts
- © 2 x M4 x 10mm Capheads © 2 x M5 x 12mm C/Sink
- © 2 x M3 x 12mm C/3mk

  © 2 x Spacer (Rear Light Spacer)
- © 2 x Spacer
- (H) 4 x M6 x 16mm Black Button Head Bolts



























































































































## Reverse Stages 10 - 7









## Installation Instructions











After installation of your tail tidy ensure that the licence plate does not contact the rear tyre when suspension is fully compressed.

Ensure all electrics including indicators, tail light, brake light

and licence plate light lights are working correctly before riding the motorcycle.

It is recommended that periodic inspections are made to ensure that all fixings are fully tightend.





www.evotech-performance.com