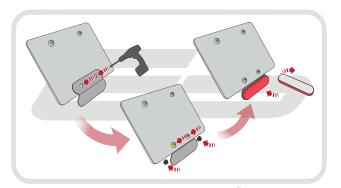

## Ducati Scrambler 1100 Tail Tidy

Installation Instructions

## **Installation Instructions**



## Kit Contents PRN014118

- A 1 x Reflector Kit
- B 1 x P-Clip
- © 1 x M4 x 8mm Black Button Head Bolts
- © 2 x M4 x 10mm Capheads © 2 x M5 x 12mm C/Sink
- © 2 x M3 x 12mm C/3mk

  © 2 x Spacer (Rear Light Spacer)
- © 2 x Spacer
- (H) 4 x M6 x 16mm Black Button Head Bolts



























































































































## Reverse Stages 10 - 7









## Installation Instructions











After installation of your tail tidy ensure that the licence plate does not contact the rear tyre when suspension is fully compressed.

Ensure all electrics including indicators, tail light, brake light

and licence plate light lights are working correctly before riding the motorcycle.

It is recommended that periodic inspections are made to ensure that all fixings are fully tightend.





www.evotech-performance.com