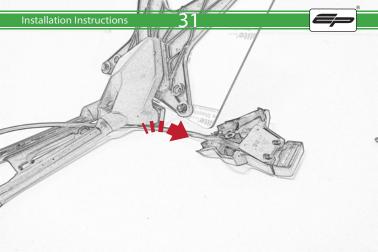

## Kit Contents PRN014118

- A 1 x Reflector Kit
- B 1 x P-Clip
- © 1 x M4 x 8mm Black Button Head Bolts
- © 2 x M4 x 10mm Capheads © 2 x M5 x 12mm C/Sink
- © 2 x M3 x 12mm C/3mk

  © 2 x Spacer (Rear Light Spacer)
- © 2 x Spacer
- (H) 4 x M6 x 16mm Black Button Head Bolts