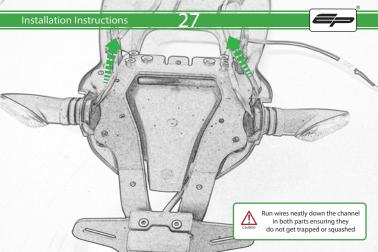

## Installation Instructions

After installation of your tail tidy ensure that the licence plate does not contact the rear tyre when suspension is fully compressed.

Ensure all electrics including indicators, tail light, brake light

and licence plate light lights are working correctly before riding the motorcycle.

It is recommended that periodic inspections are made to ensure that all fixings are fully tightend.

www.evotech-performance.com