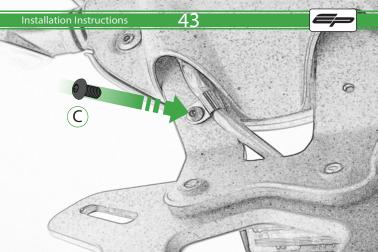

## Ducati Scrambler 1100 Tail Tidy

Installation Instructions

## **Installation Instructions**

## Kit Contents PRN014118

- A 1 x Reflector Kit
- B 1 x P-Clip
- © 1 x M4 x 8mm Black Button Head Bolts
- © 2 x M4 x 10mm Capheads © 2 x M5 x 12mm C/Sink
- © 2 x M3 x 12mm C/3mk

  © 2 x Spacer (Rear Light Spacer)
- © 2 x Spacer
- (H) 4 x M6 x 16mm Black Button Head Bolts