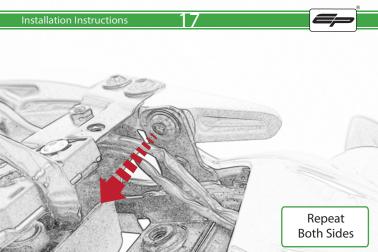

## Ducati Scrambler 1100 Tail Tidy

Installation Instructions

## **Installation Instructions**



## Kit Contents PRN014118

- A 1 x Reflector Kit
- B 1 x P-Clip
- © 1 x M4 x 8mm Black Button Head Bolts
- © 2 x M4 x 10mm Capheads © 2 x M5 x 12mm C/Sink
- © 2 x M3 x 12mm C/3mk

  © 2 x Spacer (Rear Light Spacer)
- © 2 x Spacer
- (H) 4 x M6 x 16mm Black Button Head Bolts



























































































































## Reverse Stages 10 - 7









## Installation Instructions











After installation of your tail tidy ensure that the licence plate does not contact the rear tyre when suspension is fully compressed.

Ensure all electrics including indicators, tail light, brake light

and licence plate light lights are working correctly before riding the motorcycle.

It is recommended that periodic inspections are made to ensure that all fixings are fully tightend.





www.evotech-performance.com