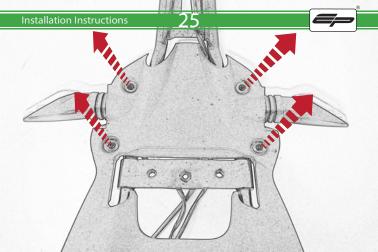

## Kit Contents PRN014118

- A 1 x Reflector Kit
- B 1 x P-Clip
- © 1 x M4 x 8mm Black Button Head Bolts
- © 2 x M4 x 10mm Capheads © 2 x M5 x 12mm C/Sink
- © 2 x M3 x 12mm C/3mk

  © 2 x Spacer (Rear Light Spacer)
- © 2 x Spacer
- (H) 4 x M6 x 16mm Black Button Head Bolts