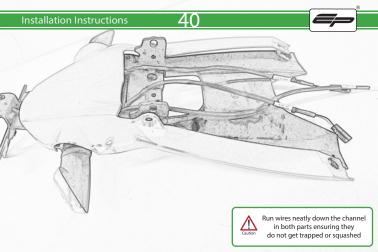

## Ducati Scrambler 1100 Tail Tidy

Installation Instructions

## **Installation Instructions**