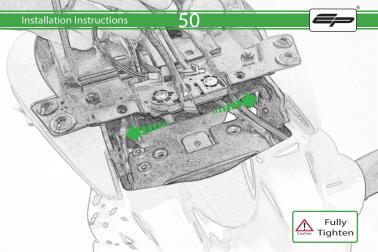

## **Installation Instructions**

and licence plate light lights are working correctly before riding the motorcycle.

It is recommended that periodic inspections are made to ensure that all fixings are fully tightend.

www.evotech-performance.com