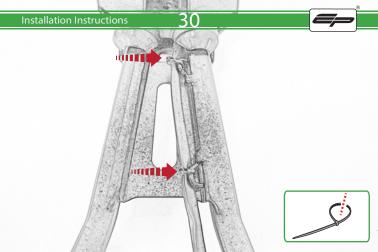

## Kit Contents PRN014118

- A 1 x Reflector Kit
- B 1 x P-Clip
- © 1 x M4 x 8mm Black Button Head Bolts
- © 2 x M4 x 10mm Capheads © 2 x M5 x 12mm C/Sink
- © 2 x M3 x 12mm C/3mk

  © 2 x Spacer (Rear Light Spacer)
- © 2 x Spacer
- (H) 4 x M6 x 16mm Black Button Head Bolts