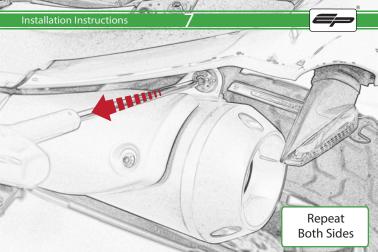

## Ducati Scrambler 1100 Tail Tidy

Installation Instructions

## **Installation Instructions**



## Kit Contents PRN014118

- A 1 x Reflector Kit
- B 1 x P-Clip
- © 1 x M4 x 8mm Black Button Head Bolts
- © 2 x M4 x 10mm Capheads © 2 x M5 x 12mm C/Sink
- © 2 x M3 x 12mm C/3mk

  © 2 x Spacer (Rear Light Spacer)
- © 2 x Spacer
- (H) 4 x M6 x 16mm Black Button Head Bolts



























































































































## Reverse Stages 10 - 7









## Installation Instructions











After installation of your tail tidy ensure that the licence plate does not contact the rear tyre when suspension is fully compressed.

Ensure all electrics including indicators, tail light, brake light

and licence plate light lights are working correctly before riding the motorcycle.

It is recommended that periodic inspections are made to ensure that all fixings are fully tightend.





www.evotech-performance.com