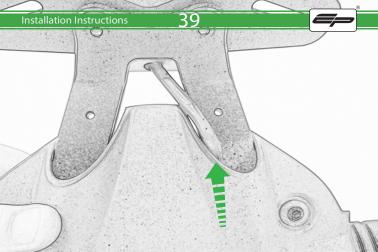

## Installation Instructions

After installation of your tail tidy ensure that the licence plate does not contact the rear tyre when suspension is fully compressed.

Ensure all electrics including indicators, tail light, brake light