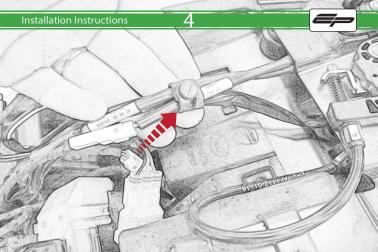

## Ducati Scrambler 1100 Tail Tidy

Installation Instructions

## **Installation Instructions**



## Kit Contents PRN014118

- A 1 x Reflector Kit
- B 1 x P-Clip
- © 1 x M4 x 8mm Black Button Head Bolts
- © 2 x M4 x 10mm Capheads © 2 x M5 x 12mm C/Sink
- © 2 x M3 x 12mm C/3mk

  © 2 x Spacer (Rear Light Spacer)
- © 2 x Spacer
- (H) 4 x M6 x 16mm Black Button Head Bolts



























































































































## Reverse Stages 10 - 7









## Installation Instructions











After installation of your tail tidy ensure that the licence plate does not contact the rear tyre when suspension is fully compressed.

Ensure all electrics including indicators, tail light, brake light

and licence plate light lights are working correctly before riding the motorcycle.

It is recommended that periodic inspections are made to ensure that all fixings are fully tightend.





www.evotech-performance.com