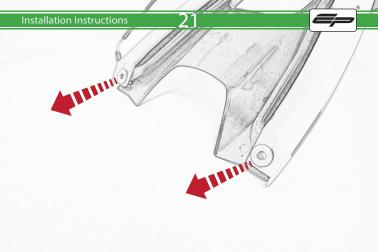

## Ducati Scrambler 1100 Tail Tidy

Installation Instructions

## **Installation Instructions**



## Kit Contents PRN014118

- A 1 x Reflector Kit
- B 1 x P-Clip
- © 1 x M4 x 8mm Black Button Head Bolts
- © 2 x M4 x 10mm Capheads © 2 x M5 x 12mm C/Sink
- © 2 x M3 x 12mm C/3mk

  © 2 x Spacer (Rear Light Spacer)
- © 2 x Spacer
- (H) 4 x M6 x 16mm Black Button Head Bolts



























































































































## Reverse Stages 10 - 7









## Installation Instructions











After installation of your tail tidy ensure that the licence plate does not contact the rear tyre when suspension is fully compressed.

Ensure all electrics including indicators, tail light, brake light

and licence plate light lights are working correctly before riding the motorcycle.

It is recommended that periodic inspections are made to ensure that all fixings are fully tightend.





www.evotech-performance.com