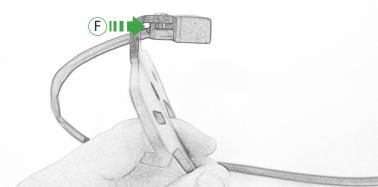

## Kit Contents PRN014118

- A 1 x Reflector Kit
- B 1 x P-Clip
- © 1 x M4 x 8mm Black Button Head Bolts
- © 2 x M4 x 10mm Capheads © 2 x M5 x 12mm C/Sink
- © 2 x M3 x 12mm C/3mk

  © 2 x Spacer (Rear Light Spacer)
- © 2 x Spacer
- (H) 4 x M6 x 16mm Black Button Head Bolts