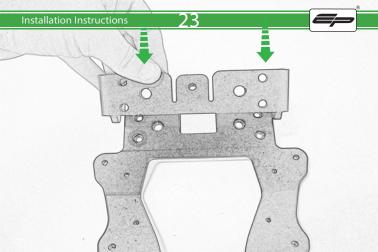

## Ducati Scrambler 1100 Tail Tidy

Installation Instructions

## **Installation Instructions**



## Kit Contents PRN014118

- A 1 x Reflector Kit
- B 1 x P-Clip
- © 1 x M4 x 8mm Black Button Head Bolts
- © 2 x M4 x 10mm Capheads © 2 x M5 x 12mm C/Sink
- © 2 x M3 x 12mm C/3mk

  © 2 x Spacer (Rear Light Spacer)
- © 2 x Spacer
- (H) 4 x M6 x 16mm Black Button Head Bolts



























































































































## Reverse Stages 10 - 7









## Installation Instructions











After installation of your tail tidy ensure that the licence plate does not contact the rear tyre when suspension is fully compressed.

Ensure all electrics including indicators, tail light, brake light

and licence plate light lights are working correctly before riding the motorcycle.

It is recommended that periodic inspections are made to ensure that all fixings are fully tightend.





www.evotech-performance.com