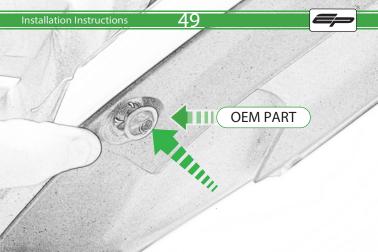

## Ducati Scrambler 1100 Tail Tidy

Installation Instructions

## **Installation Instructions**



## Kit Contents PRN014118

- A 1 x Reflector Kit
- B 1 x P-Clip
- © 1 x M4 x 8mm Black Button Head Bolts
- © 2 x M4 x 10mm Capheads © 2 x M5 x 12mm C/Sink
- © 2 x M3 x 12mm C/3mk

  © 2 x Spacer (Rear Light Spacer)
- © 2 x Spacer
- (H) 4 x M6 x 16mm Black Button Head Bolts



























































































































## Reverse Stages 10 - 7









## Installation Instructions











After installation of your tail tidy ensure that the licence plate does not contact the rear tyre when suspension is fully compressed.

Ensure all electrics including indicators, tail light, brake light

and licence plate light lights are working correctly before riding the motorcycle.

It is recommended that periodic inspections are made to ensure that all fixings are fully tightend.





www.evotech-performance.com