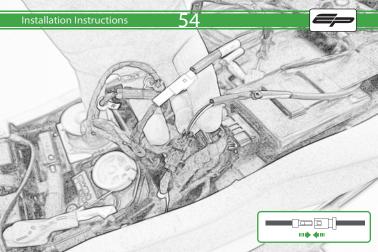

## Installation Instructions

After installation of your tail tidy ensure that the licence plate does not contact the rear tyre when suspension is fully compressed.

Ensure all electrics including indicators, tail light, brake light

and licence plate light lights are working correctly before riding the motorcycle.

It is recommended that periodic inspections are made to ensure that all fixings are fully tightend.

www.evotech-performance.com