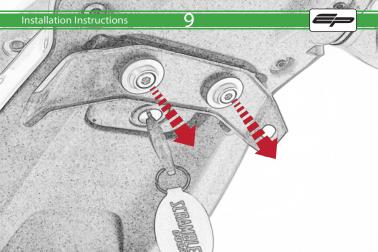

## Ducati Scrambler 1100 Tail Tidy

Installation Instructions

## **Installation Instructions**



## Kit Contents PRN014118

- A 1 x Reflector Kit
- B 1 x P-Clip
- © 1 x M4 x 8mm Black Button Head Bolts
- © 2 x M4 x 10mm Capheads © 2 x M5 x 12mm C/Sink
- © 2 x M3 x 12mm C/3mk

  © 2 x Spacer (Rear Light Spacer)
- © 2 x Spacer
- (H) 4 x M6 x 16mm Black Button Head Bolts



























































































































## Reverse Stages 10 - 7









## Installation Instructions











After installation of your tail tidy ensure that the licence plate does not contact the rear tyre when suspension is fully compressed.

Ensure all electrics including indicators, tail light, brake light

and licence plate light lights are working correctly before riding the motorcycle.

It is recommended that periodic inspections are made to ensure that all fixings are fully tightend.





www.evotech-performance.com