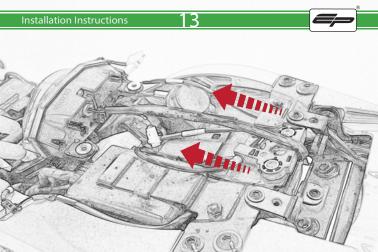

## Ducati Scrambler 1100 Tail Tidy

Installation Instructions

## **Installation Instructions**



## Kit Contents PRN014118

- A 1 x Reflector Kit
- B 1 x P-Clip
- © 1 x M4 x 8mm Black Button Head Bolts
- © 2 x M4 x 10mm Capheads © 2 x M5 x 12mm C/Sink
- © 2 x M3 x 12mm C/3mk

  © 2 x Spacer (Rear Light Spacer)
- © 2 x Spacer
- (H) 4 x M6 x 16mm Black Button Head Bolts



























































































































## Reverse Stages 10 - 7









## Installation Instructions











After installation of your tail tidy ensure that the licence plate does not contact the rear tyre when suspension is fully compressed.

Ensure all electrics including indicators, tail light, brake light

and licence plate light lights are working correctly before riding the motorcycle.

It is recommended that periodic inspections are made to ensure that all fixings are fully tightend.





www.evotech-performance.com