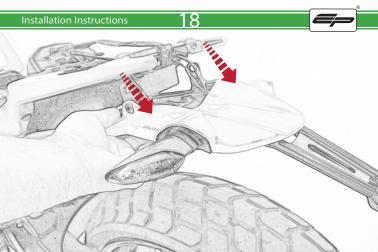

## Installation Instructions

After installation of your tail tidy ensure that the licence plate does not contact the rear tyre when suspension is fully compressed.

Ensure all electrics including indicators, tail light, brake light