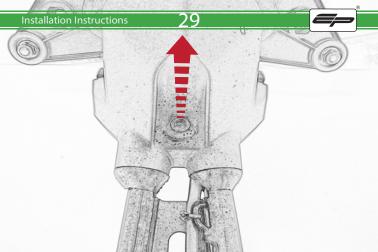

## Kit Contents PRN014118

- A 1 x Reflector Kit
- B 1 x P-Clip
- © 1 x M4 x 8mm Black Button Head Bolts
- © 2 x M4 x 10mm Capheads © 2 x M5 x 12mm C/Sink
- © 2 x M3 x 12mm C/3mk

  © 2 x Spacer (Rear Light Spacer)
- © 2 x Spacer
- (H) 4 x M6 x 16mm Black Button Head Bolts