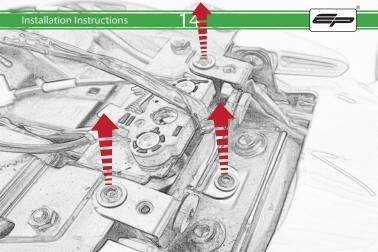

## Ducati Scrambler 1100 Tail Tidy

Installation Instructions

## **Installation Instructions**



## Kit Contents PRN014118

- A 1 x Reflector Kit
- B 1 x P-Clip
- © 1 x M4 x 8mm Black Button Head Bolts
- © 2 x M4 x 10mm Capheads © 2 x M5 x 12mm C/Sink
- © 2 x M3 x 12mm C/3mk

  © 2 x Spacer (Rear Light Spacer)
- © 2 x Spacer
- (H) 4 x M6 x 16mm Black Button Head Bolts



























































































































## Reverse Stages 10 - 7









## Installation Instructions











After installation of your tail tidy ensure that the licence plate does not contact the rear tyre when suspension is fully compressed.

Ensure all electrics including indicators, tail light, brake light

and licence plate light lights are working correctly before riding the motorcycle.

It is recommended that periodic inspections are made to ensure that all fixings are fully tightend.





www.evotech-performance.com