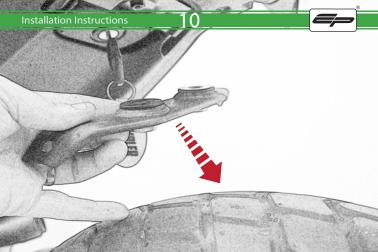

## Ducati Scrambler 1100 Tail Tidy

Installation Instructions

## **Installation Instructions**



## Kit Contents PRN014118

- A 1 x Reflector Kit
- B 1 x P-Clip
- © 1 x M4 x 8mm Black Button Head Bolts
- © 2 x M4 x 10mm Capheads © 2 x M5 x 12mm C/Sink
- © 2 x M3 x 12mm C/3mk

  © 2 x Spacer (Rear Light Spacer)
- © 2 x Spacer
- (H) 4 x M6 x 16mm Black Button Head Bolts



























































































































## Reverse Stages 10 - 7









## Installation Instructions











After installation of your tail tidy ensure that the licence plate does not contact the rear tyre when suspension is fully compressed.

Ensure all electrics including indicators, tail light, brake light

and licence plate light lights are working correctly before riding the motorcycle.

It is recommended that periodic inspections are made to ensure that all fixings are fully tightend.





www.evotech-performance.com