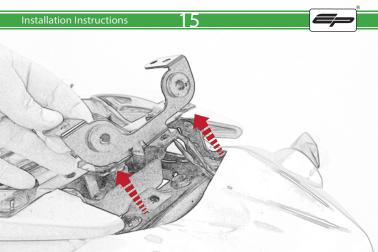

## Ducati Scrambler 1100 Tail Tidy

Installation Instructions

## **Installation Instructions**



## Kit Contents PRN014118

- A 1 x Reflector Kit
- B 1 x P-Clip
- © 1 x M4 x 8mm Black Button Head Bolts
- © 2 x M4 x 10mm Capheads © 2 x M5 x 12mm C/Sink
- © 2 x M3 x 12mm C/3mk

  © 2 x Spacer (Rear Light Spacer)
- © 2 x Spacer
- (H) 4 x M6 x 16mm Black Button Head Bolts



























































































































## Reverse Stages 10 - 7









## Installation Instructions











After installation of your tail tidy ensure that the licence plate does not contact the rear tyre when suspension is fully compressed.

Ensure all electrics including indicators, tail light, brake light

and licence plate light lights are working correctly before riding the motorcycle.

It is recommended that periodic inspections are made to ensure that all fixings are fully tightend.





www.evotech-performance.com