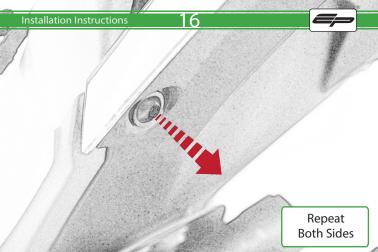

## Ducati Scrambler 1100 Tail Tidy

Installation Instructions

## **Installation Instructions**



## Kit Contents PRN014118

- A 1 x Reflector Kit
- B 1 x P-Clip
- © 1 x M4 x 8mm Black Button Head Bolts
- © 2 x M4 x 10mm Capheads © 2 x M5 x 12mm C/Sink
- © 2 x M3 x 12mm C/3mk

  © 2 x Spacer (Rear Light Spacer)
- © 2 x Spacer
- (H) 4 x M6 x 16mm Black Button Head Bolts



























































































































## Reverse Stages 10 - 7









## Installation Instructions











After installation of your tail tidy ensure that the licence plate does not contact the rear tyre when suspension is fully compressed.

Ensure all electrics including indicators, tail light, brake light

and licence plate light lights are working correctly before riding the motorcycle.

It is recommended that periodic inspections are made to ensure that all fixings are fully tightend.





www.evotech-performance.com