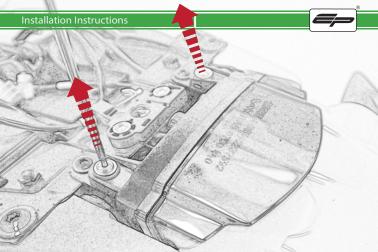

## Installation Instructions

After installation of your tail tidy ensure that the licence plate does not contact the rear tyre when suspension is fully compressed.

Ensure all electrics including indicators, tail light, brake light

and licence plate light lights are working correctly before riding the motorcycle.

It is recommended that periodic inspections are made to ensure that all fixings are fully tightend.

www.evotech-performance.com