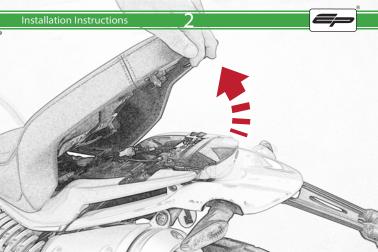

## Ducati Scrambler 1100 Tail Tidy

Installation Instructions

## **Installation Instructions**



## Kit Contents PRN014118

- A 1 x Reflector Kit
- B 1 x P-Clip
- © 1 x M4 x 8mm Black Button Head Bolts
- © 2 x M4 x 10mm Capheads © 2 x M5 x 12mm C/Sink
- © 2 x M3 x 12mm C/3mk

  © 2 x Spacer (Rear Light Spacer)
- © 2 x Spacer
- (H) 4 x M6 x 16mm Black Button Head Bolts



























































































































## Reverse Stages 10 - 7









## Installation Instructions











After installation of your tail tidy ensure that the licence plate does not contact the rear tyre when suspension is fully compressed.

Ensure all electrics including indicators, tail light, brake light

and licence plate light lights are working correctly before riding the motorcycle.

It is recommended that periodic inspections are made to ensure that all fixings are fully tightend.





www.evotech-performance.com