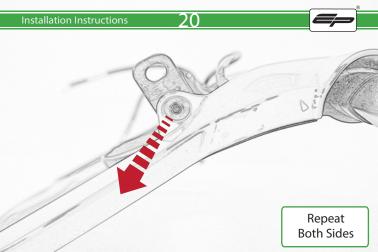

## Ducati Scrambler 1100 Tail Tidy

Installation Instructions

## **Installation Instructions**



## Kit Contents PRN014118

- A 1 x Reflector Kit
- B 1 x P-Clip
- © 1 x M4 x 8mm Black Button Head Bolts
- © 2 x M4 x 10mm Capheads © 2 x M5 x 12mm C/Sink
- © 2 x M3 x 12mm C/3mk

  © 2 x Spacer (Rear Light Spacer)
- © 2 x Spacer
- (H) 4 x M6 x 16mm Black Button Head Bolts



























































































































## Reverse Stages 10 - 7









## Installation Instructions











After installation of your tail tidy ensure that the licence plate does not contact the rear tyre when suspension is fully compressed.

Ensure all electrics including indicators, tail light, brake light

and licence plate light lights are working correctly before riding the motorcycle.

It is recommended that periodic inspections are made to ensure that all fixings are fully tightend.





www.evotech-performance.com