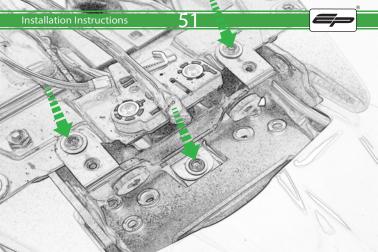

## **Installation Instructions**

and licence plate light lights are working correctly before riding the motorcycle.

It is recommended that periodic inspections are made to ensure that all fixings are fully tightend.

www.evotech-performance.com