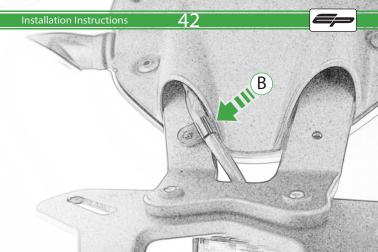

## Ducati Scrambler 1100 Tail Tidy

Installation Instructions

## **Installation Instructions**

## Kit Contents PRN014118

- A 1 x Reflector Kit
- B 1 x P-Clip
- © 1 x M4 x 8mm Black Button Head Bolts
- © 2 x M4 x 10mm Capheads © 2 x M5 x 12mm C/Sink
- © 2 x M3 x 12mm C/3mk

  © 2 x Spacer (Rear Light Spacer)
- © 2 x Spacer
- (H) 4 x M6 x 16mm Black Button Head Bolts