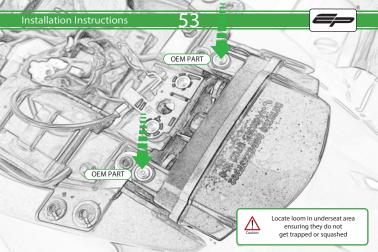

## Installation Instructions

After installation of your tail tidy ensure that the licence plate does not contact the rear tyre when suspension is fully compressed.

Ensure all electrics including indicators, tail light, brake light

and licence plate light lights are working correctly before riding the motorcycle.

It is recommended that periodic inspections are made to ensure that all fixings are fully tightend.

www.evotech-performance.com