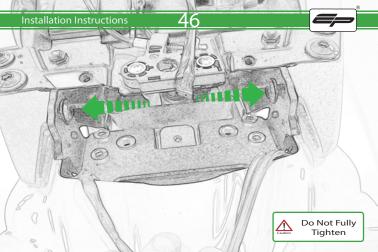

and licence plate light lights are working correctly before riding the motorcycle.

It is recommended that periodic inspections are made to ensure that all fixings are fully tightend.

www.evotech-performance.com