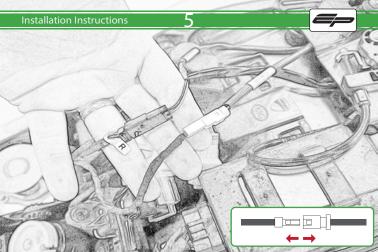

## Ducati Scrambler 1100 Tail Tidy

Installation Instructions

## **Installation Instructions**



## Kit Contents PRN014118

- A 1 x Reflector Kit
- B 1 x P-Clip
- © 1 x M4 x 8mm Black Button Head Bolts
- © 2 x M4 x 10mm Capheads © 2 x M5 x 12mm C/Sink
- © 2 x M3 x 12mm C/3mk

  © 2 x Spacer (Rear Light Spacer)
- © 2 x Spacer
- (H) 4 x M6 x 16mm Black Button Head Bolts



























































































































## Reverse Stages 10 - 7









## Installation Instructions











After installation of your tail tidy ensure that the licence plate does not contact the rear tyre when suspension is fully compressed.

Ensure all electrics including indicators, tail light, brake light

and licence plate light lights are working correctly before riding the motorcycle.

It is recommended that periodic inspections are made to ensure that all fixings are fully tightend.





www.evotech-performance.com