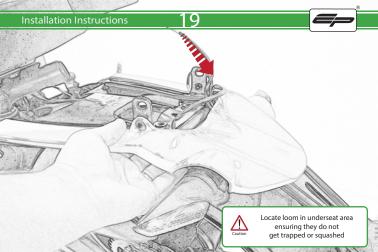

## Installation Instructions

After installation of your tail tidy ensure that the licence plate does not contact the rear tyre when suspension is fully compressed.

Ensure all electrics including indicators, tail light, brake light

and licence plate light lights are working correctly before riding the motorcycle.

It is recommended that periodic inspections are made to ensure that all fixings are fully tightend.

www.evotech-performance.com