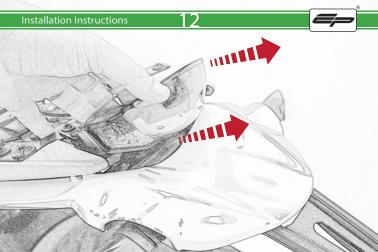

## Ducati Scrambler 1100 Tail Tidy

Installation Instructions

## **Installation Instructions**



## Kit Contents PRN014118

- A 1 x Reflector Kit
- B 1 x P-Clip
- © 1 x M4 x 8mm Black Button Head Bolts
- © 2 x M4 x 10mm Capheads © 2 x M5 x 12mm C/Sink
- © 2 x M3 x 12mm C/3mk

  © 2 x Spacer (Rear Light Spacer)
- © 2 x Spacer
- (H) 4 x M6 x 16mm Black Button Head Bolts



























































































































## Reverse Stages 10 - 7









## Installation Instructions











After installation of your tail tidy ensure that the licence plate does not contact the rear tyre when suspension is fully compressed.

Ensure all electrics including indicators, tail light, brake light

and licence plate light lights are working correctly before riding the motorcycle.

It is recommended that periodic inspections are made to ensure that all fixings are fully tightend.





www.evotech-performance.com