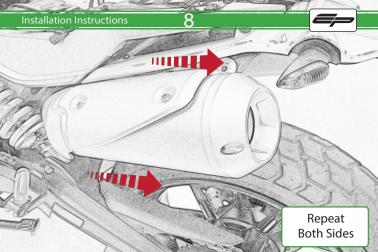

## Ducati Scrambler 1100 Tail Tidy

Installation Instructions

## **Installation Instructions**



## Kit Contents PRN014118

- A 1 x Reflector Kit
- B 1 x P-Clip
- © 1 x M4 x 8mm Black Button Head Bolts
- © 2 x M4 x 10mm Capheads © 2 x M5 x 12mm C/Sink
- © 2 x M3 x 12mm C/3mk

  © 2 x Spacer (Rear Light Spacer)
- © 2 x Spacer
- (H) 4 x M6 x 16mm Black Button Head Bolts



























































































































## Reverse Stages 10 - 7









## Installation Instructions











After installation of your tail tidy ensure that the licence plate does not contact the rear tyre when suspension is fully compressed.

Ensure all electrics including indicators, tail light, brake light

and licence plate light lights are working correctly before riding the motorcycle.

It is recommended that periodic inspections are made to ensure that all fixings are fully tightend.





www.evotech-performance.com