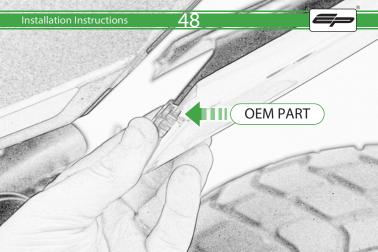

## Ducati Scrambler 1100 Tail Tidy

Installation Instructions

## **Installation Instructions**



## Kit Contents PRN014118

- A 1 x Reflector Kit
- B 1 x P-Clip
- © 1 x M4 x 8mm Black Button Head Bolts
- © 2 x M4 x 10mm Capheads © 2 x M5 x 12mm C/Sink
- © 2 x M3 x 12mm C/3mk

  © 2 x Spacer (Rear Light Spacer)
- © 2 x Spacer
- (H) 4 x M6 x 16mm Black Button Head Bolts



























































































































## Reverse Stages 10 - 7









## Installation Instructions











After installation of your tail tidy ensure that the licence plate does not contact the rear tyre when suspension is fully compressed.

Ensure all electrics including indicators, tail light, brake light

and licence plate light lights are working correctly before riding the motorcycle.

It is recommended that periodic inspections are made to ensure that all fixings are fully tightend.





www.evotech-performance.com