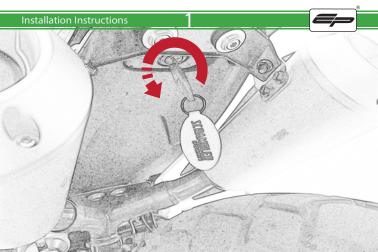

## Ducati Scrambler 1100 Tail Tidy

Installation Instructions

## **Installation Instructions**



## Kit Contents PRN014118

- A 1 x Reflector Kit
- B 1 x P-Clip
- © 1 x M4 x 8mm Black Button Head Bolts
- © 2 x M4 x 10mm Capheads © 2 x M5 x 12mm C/Sink
- © 2 x M3 x 12mm C/3mk

  © 2 x Spacer (Rear Light Spacer)
- © 2 x Spacer
- (H) 4 x M6 x 16mm Black Button Head Bolts



























































































































## Reverse Stages 10 - 7









## Installation Instructions











After installation of your tail tidy ensure that the licence plate does not contact the rear tyre when suspension is fully compressed.

Ensure all electrics including indicators, tail light, brake light

and licence plate light lights are working correctly before riding the motorcycle.

It is recommended that periodic inspections are made to ensure that all fixings are fully tightend.





www.evotech-performance.com