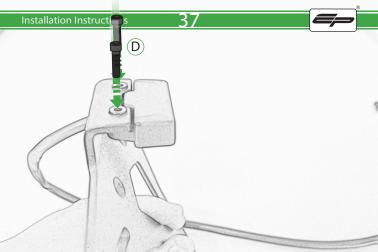

## Kit Contents PRN014118

- A 1 x Reflector Kit
- B 1 x P-Clip
- © 1 x M4 x 8mm Black Button Head Bolts
- © 2 x M4 x 10mm Capheads © 2 x M5 x 12mm C/Sink
- © 2 x M3 x 12mm C/3mk

  © 2 x Spacer (Rear Light Spacer)
- © 2 x Spacer
- (H) 4 x M6 x 16mm Black Button Head Bolts