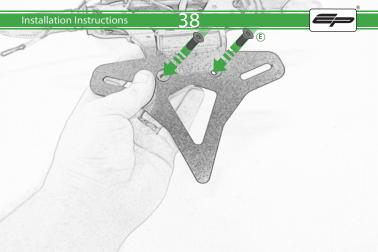

## Kit Contents PRN014118

- A 1 x Reflector Kit
- B 1 x P-Clip
- © 1 x M4 x 8mm Black Button Head Bolts
- © 2 x M4 x 10mm Capheads © 2 x M5 x 12mm C/Sink
- © 2 x M3 x 12mm C/3mk

  © 2 x Spacer (Rear Light Spacer)
- © 2 x Spacer
- (H) 4 x M6 x 16mm Black Button Head Bolts