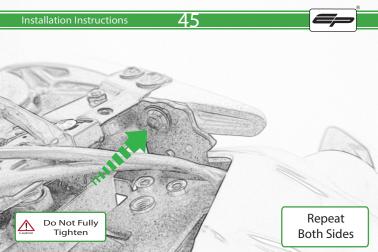

and licence plate light lights are working correctly before riding the motorcycle.

It is recommended that periodic inspections are made to ensure that all fixings are fully tightend.

www.evotech-performance.com