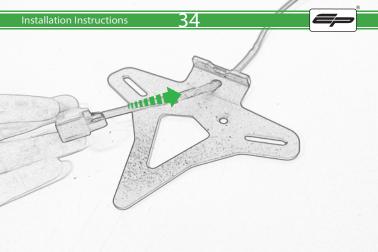

## Ducati Scrambler 1100 Tail Tidy

Installation Instructions

## **Installation Instructions**



## Kit Contents PRN014118

- A 1 x Reflector Kit
- B 1 x P-Clip
- © 1 x M4 x 8mm Black Button Head Bolts
- © 2 x M4 x 10mm Capheads © 2 x M5 x 12mm C/Sink
- © 2 x M3 x 12mm C/3mk

  © 2 x Spacer (Rear Light Spacer)
- © 2 x Spacer
- (H) 4 x M6 x 16mm Black Button Head Bolts



























































































































## Reverse Stages 10 - 7









## Installation Instructions











After installation of your tail tidy ensure that the licence plate does not contact the rear tyre when suspension is fully compressed.

Ensure all electrics including indicators, tail light, brake light

and licence plate light lights are working correctly before riding the motorcycle.

It is recommended that periodic inspections are made to ensure that all fixings are fully tightend.





www.evotech-performance.com