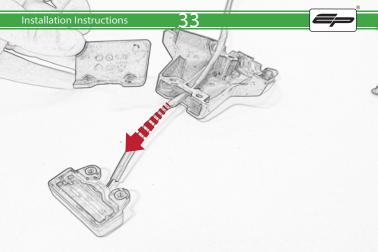

## Ducati Scrambler 1100 Tail Tidy

Installation Instructions

## **Installation Instructions**



## Kit Contents PRN014118

- A 1 x Reflector Kit
- B 1 x P-Clip
- © 1 x M4 x 8mm Black Button Head Bolts
- © 2 x M4 x 10mm Capheads © 2 x M5 x 12mm C/Sink
- © 2 x M3 x 12mm C/3mk

  © 2 x Spacer (Rear Light Spacer)
- © 2 x Spacer
- (H) 4 x M6 x 16mm Black Button Head Bolts



























































































































## Reverse Stages 10 - 7









## Installation Instructions











After installation of your tail tidy ensure that the licence plate does not contact the rear tyre when suspension is fully compressed.

Ensure all electrics including indicators, tail light, brake light

and licence plate light lights are working correctly before riding the motorcycle.

It is recommended that periodic inspections are made to ensure that all fixings are fully tightend.





www.evotech-performance.com