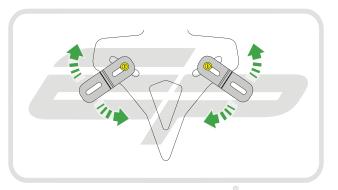

## Installation Instructions

After installation of your tail tidy ensure that the licence plate does not contact the rear tyre when suspension is fully compressed.

Ensure all electrics including indicators, tail light, brake light

and licence plate light lights are working correctly before riding the motorcycle.

It is recommended that periodic inspections are made to ensure that all fixings are fully tightend.

www.evotech-performance.com