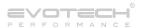

## Ducati Scrambler 1100 Tail Tidy

Installation Instructions

## **Installation Instructions**



## Kit Contents PRN014118

- A 1 x Reflector Kit
- B 1 x P-Clip
- © 1 x M4 x 8mm Black Button Head Bolts
- © 2 x M4 x 10mm Capheads © 2 x M5 x 12mm C/Sink
- © 2 x M3 x 12mm C/3mk

  © 2 x Spacer (Rear Light Spacer)
- © 2 x Spacer
- (H) 4 x M6 x 16mm Black Button Head Bolts



























































































































## Reverse Stages 10 - 7









## Installation Instructions











After installation of your tail tidy ensure that the licence plate does not contact the rear tyre when suspension is fully compressed.

Ensure all electrics including indicators, tail light, brake light

and licence plate light lights are working correctly before riding the motorcycle.

It is recommended that periodic inspections are made to ensure that all fixings are fully tightend.





www.evotech-performance.com