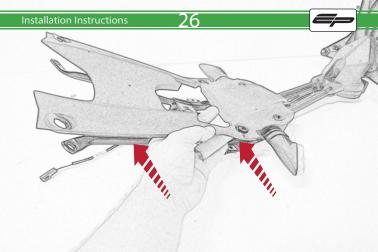

## Kit Contents PRN014118

- A 1 x Reflector Kit
- B 1 x P-Clip
- © 1 x M4 x 8mm Black Button Head Bolts
- © 2 x M4 x 10mm Capheads © 2 x M5 x 12mm C/Sink
- © 2 x M3 x 12mm C/3mk

  © 2 x Spacer (Rear Light Spacer)
- © 2 x Spacer
- (H) 4 x M6 x 16mm Black Button Head Bolts