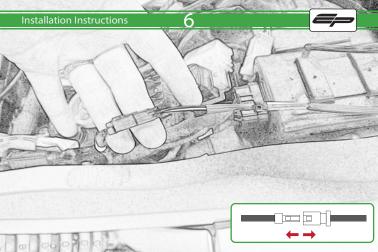

## Ducati Scrambler 1100 Tail Tidy

Installation Instructions

## **Installation Instructions**



## Kit Contents PRN014118

- A 1 x Reflector Kit
- B 1 x P-Clip
- © 1 x M4 x 8mm Black Button Head Bolts
- © 2 x M4 x 10mm Capheads © 2 x M5 x 12mm C/Sink
- © 2 x M3 x 12mm C/3mk

  © 2 x Spacer (Rear Light Spacer)
- © 2 x Spacer
- (H) 4 x M6 x 16mm Black Button Head Bolts



























































































































## Reverse Stages 10 - 7









## Installation Instructions











After installation of your tail tidy ensure that the licence plate does not contact the rear tyre when suspension is fully compressed.

Ensure all electrics including indicators, tail light, brake light

and licence plate light lights are working correctly before riding the motorcycle.

It is recommended that periodic inspections are made to ensure that all fixings are fully tightend.





www.evotech-performance.com