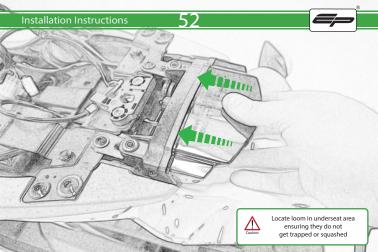

## Installation Instructions

After installation of your tail tidy ensure that the licence plate does not contact the rear tyre when suspension is fully compressed.

Ensure all electrics including indicators, tail light, brake light

and licence plate light lights are working correctly before riding the motorcycle.

It is recommended that periodic inspections are made to ensure that all fixings are fully tightend.

www.evotech-performance.com