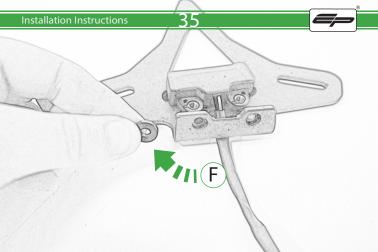

## Kit Contents PRN014118

- A 1 x Reflector Kit
- B 1 x P-Clip
- © 1 x M4 x 8mm Black Button Head Bolts
- © 2 x M4 x 10mm Capheads © 2 x M5 x 12mm C/Sink
- © 2 x M3 x 12mm C/3mk

  © 2 x Spacer (Rear Light Spacer)
- © 2 x Spacer
- (H) 4 x M6 x 16mm Black Button Head Bolts

## Reverse Stages 10 - 7