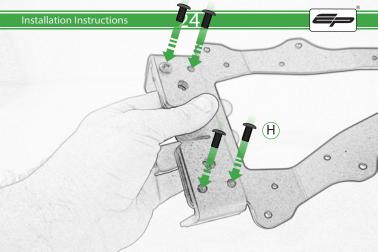

## Kit Contents PRN014118

- A 1 x Reflector Kit
- B 1 x P-Clip
- © 1 x M4 x 8mm Black Button Head Bolts
- © 2 x M4 x 10mm Capheads © 2 x M5 x 12mm C/Sink
- © 2 x M3 x 12mm C/3mk

  © 2 x Spacer (Rear Light Spacer)
- © 2 x Spacer
- (H) 4 x M6 x 16mm Black Button Head Bolts