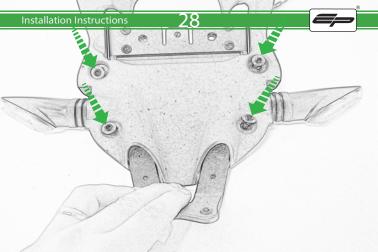

## Kit Contents PRN014118

- A 1 x Reflector Kit
- B 1 x P-Clip
- © 1 x M4 x 8mm Black Button Head Bolts
- © 2 x M4 x 10mm Capheads © 2 x M5 x 12mm C/Sink
- © 2 x M3 x 12mm C/3mk

  © 2 x Spacer (Rear Light Spacer)
- © 2 x Spacer
- (H) 4 x M6 x 16mm Black Button Head Bolts