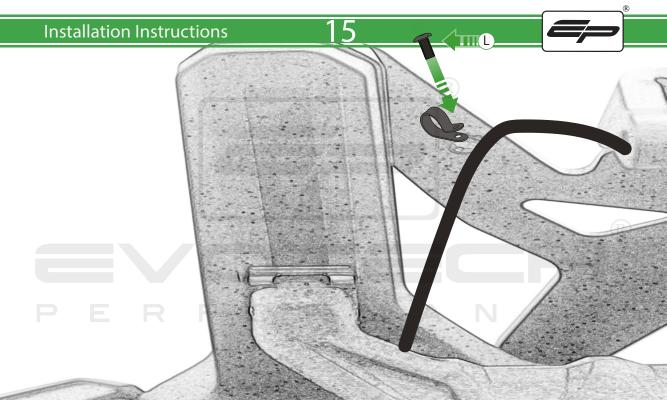

## Kit Contents PRN014566-015832

A 1 x Main Plate

L 2 x M4 x 5mm Black Button Head Bolts

B 1 x Pivot Plate

M 4 x M4 x 10mm Black Button Head Bolts

- © 1 x Sub Mounting Bracket
- D 2 x M5 x 8mm Black Button Head Bolts
- © 2 x P-clips (No.1)
- F 2 x P-clips (No.2)
- © 2 x P-clips (No.3)
- H 2 x P-clips (No.4)
- 1 2 x Lobe Screw
- ① 2 x M5 Black Washer
- K 2 x Locking Washer