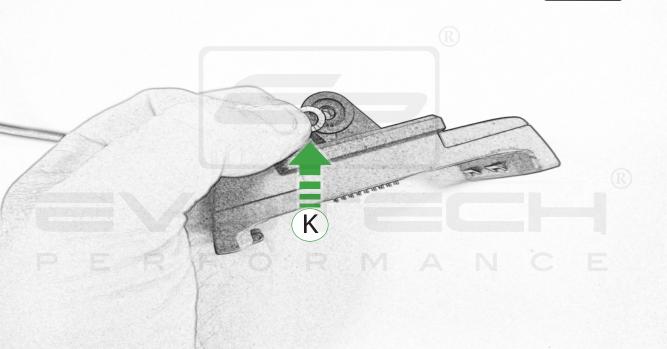

## Kit Contents PRN014566-015832

A 1 x Main Plate

L 2 x M4 x 5mm Black Button Head Bolts

B 1 x Pivot Plate

M 4 x M4 x 10mm Black Button Head Bolts

- © 1 x Sub Mounting Bracket
- D 2 x M5 x 8mm Black Button Head Bolts
- © 2 x P-clips (No.1)
- F 2 x P-clips (No.2)
- © 2 x P-clips (No.3)
- H 2 x P-clips (No.4)
- 1 2 x Lobe Screw
- ① 2 x M5 Black Washer
- K 2 x Locking Washer