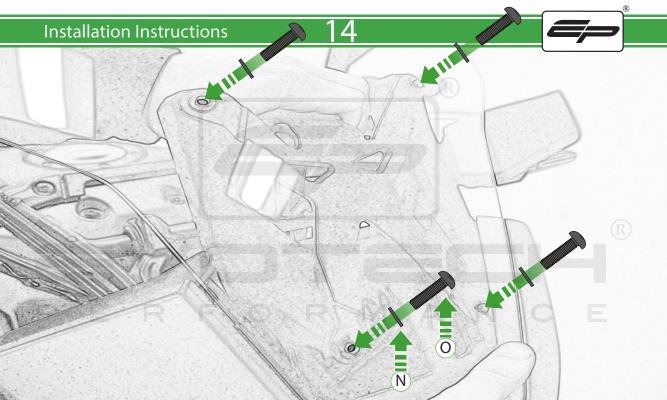

## Sub Kit

- N 4 x Plastic Washers
- ① 4 x M5 x 25mm Black Button Bolt

Repeat Both Sides

It is recommended that periodic inspections are made to ensure that all bolts are tightend to the specified torque settings.