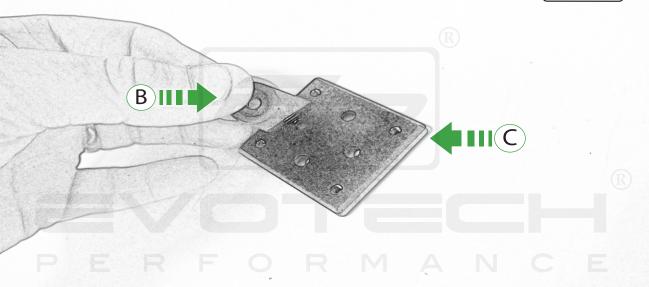

## Kit Contents PRN014566-015832

A 1 x Main Plate

L 2 x M4 x 5mm Black Button Head Bolts

B 1 x Pivot Plate

M 4 x M4 x 10mm Black Button Head Bolts

- © 1 x Sub Mounting Bracket
- D 2 x M5 x 8mm Black Button Head Bolts
- © 2 x P-clips (No.1)
- F 2 x P-clips (No.2)
- © 2 x P-clips (No.3)
- H 2 x P-clips (No.4)
- 1 2 x Lobe Screw
- ① 2 x M5 Black Washer
- K 2 x Locking Washer