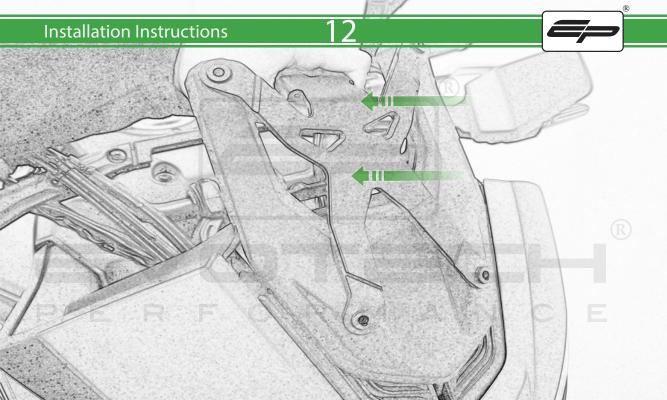

www.evotech-performance.com
Yamaha Tracer 7 Garmin Sat Nav
Installation Instructions

## Installation Instructions



## Kit Contents PRN014566-015832

A 1 x Main Plate

L 2 x M4 x 5mm Black Button Head Bolts

B 1 x Pivot Plate

M 4 x M4 x 10mm Black Button Head Bolts

- © 1 x Sub Mounting Bracket
- D 2 x M5 x 8mm Black Button Head Bolts
- © 2 x P-clips (No.1)
- F 2 x P-clips (No.2)
- © 2 x P-clips (No.3)
- H 2 x P-clips (No.4)
- 1 2 x Lobe Screw
- ① 2 x M5 Black Washer
- K 2 x Locking Washer

## Sub Kit

- N 4 x Plastic Washers
- ① 4 x M5 x 25mm Black Button Bolt





























Repeat Both Sides



















It is recommended that periodic inspections are made to ensure that all bolts are tightend to the specified torque settings.

Should the bike be involved in an accident a thorough inspection should be made and any components that have taken an impact, no matter how small, be replaced

R



www.evotech-performance.com