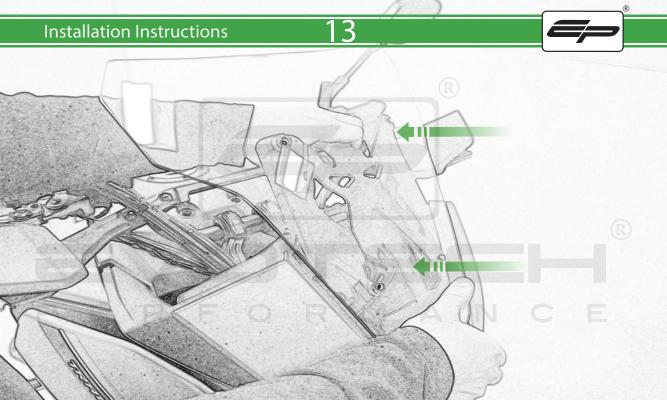

www.evotech-performance.com
Yamaha Tracer 7 Garmin Sat Nav
Installation Instructions

## Installation Instructions



## Kit Contents PRN014566-015832

A 1 x Main Plate

L 2 x M4 x 5mm Black Button Head Bolts

B 1 x Pivot Plate

M 4 x M4 x 10mm Black Button Head Bolts

- © 1 x Sub Mounting Bracket
- D 2 x M5 x 8mm Black Button Head Bolts
- © 2 x P-clips (No.1)
- F 2 x P-clips (No.2)
- © 2 x P-clips (No.3)
- H 2 x P-clips (No.4)
- 1 2 x Lobe Screw
- ① 2 x M5 Black Washer
- K 2 x Locking Washer

## Sub Kit

- N 4 x Plastic Washers
- ① 4 x M5 x 25mm Black Button Bolt





























Repeat Both Sides



















It is recommended that periodic inspections are made to ensure that all bolts are tightend to the specified torque settings.

Should the bike be involved in an accident a thorough inspection should be made and any components that have taken an impact, no matter how small, be replaced

R



www.evotech-performance.com