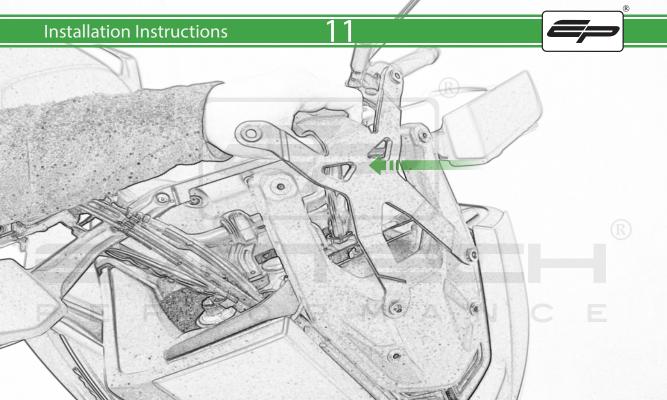

www.evotech-performance.com
Yamaha Tracer 7 Garmin Sat Nav
Installation Instructions

## Installation Instructions



## Kit Contents PRN014566-015832

A 1 x Main Plate

L 2 x M4 x 5mm Black Button Head Bolts

B 1 x Pivot Plate

M 4 x M4 x 10mm Black Button Head Bolts

- © 1 x Sub Mounting Bracket
- D 2 x M5 x 8mm Black Button Head Bolts
- © 2 x P-clips (No.1)
- F 2 x P-clips (No.2)
- © 2 x P-clips (No.3)
- H 2 x P-clips (No.4)
- 1 2 x Lobe Screw
- ① 2 x M5 Black Washer
- K 2 x Locking Washer

## Sub Kit

- N 4 x Plastic Washers
- ① 4 x M5 x 25mm Black Button Bolt





























Repeat Both Sides



















It is recommended that periodic inspections are made to ensure that all bolts are tightend to the specified torque settings.

Should the bike be involved in an accident a thorough inspection should be made and any components that have taken an impact, no matter how small, be replaced

R



www.evotech-performance.com