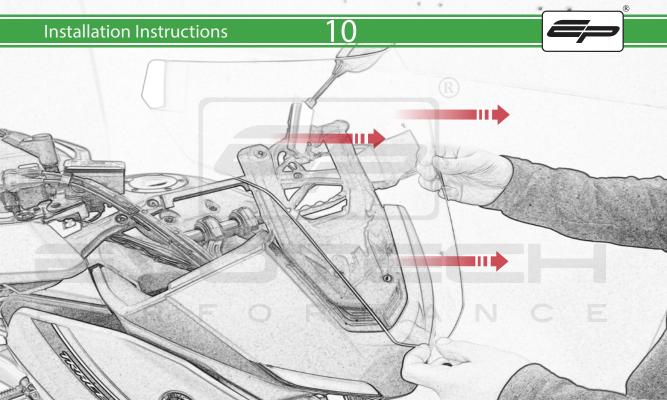

www.evotech-performance.com
Yamaha Tracer 7 Garmin Sat Nav
Installation Instructions

## Installation Instructions



## Kit Contents PRN014566-015832

A 1 x Main Plate

L 2 x M4 x 5mm Black Button Head Bolts

B 1 x Pivot Plate

M 4 x M4 x 10mm Black Button Head Bolts

- © 1 x Sub Mounting Bracket
- D 2 x M5 x 8mm Black Button Head Bolts
- © 2 x P-clips (No.1)
- F 2 x P-clips (No.2)
- © 2 x P-clips (No.3)
- H 2 x P-clips (No.4)
- 1 2 x Lobe Screw
- ① 2 x M5 Black Washer
- K 2 x Locking Washer

## Sub Kit

- N 4 x Plastic Washers
- ① 4 x M5 x 25mm Black Button Bolt





























Repeat Both Sides



















It is recommended that periodic inspections are made to ensure that all bolts are tightend to the specified torque settings.

Should the bike be involved in an accident a thorough inspection should be made and any components that have taken an impact, no matter how small, be replaced

R



www.evotech-performance.com