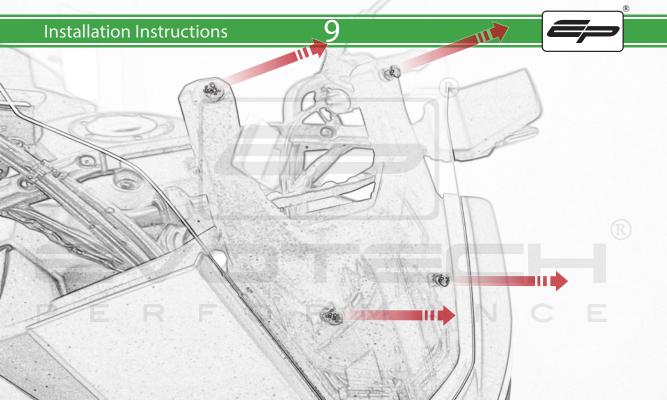

www.evotech-performance.com
Yamaha Tracer 7 Garmin Sat Nav
Installation Instructions

## Installation Instructions



## Kit Contents PRN014566-015832

A 1 x Main Plate

L 2 x M4 x 5mm Black Button Head Bolts

B 1 x Pivot Plate

M 4 x M4 x 10mm Black Button Head Bolts

- © 1 x Sub Mounting Bracket
- D 2 x M5 x 8mm Black Button Head Bolts
- © 2 x P-clips (No.1)
- F 2 x P-clips (No.2)
- © 2 x P-clips (No.3)
- H 2 x P-clips (No.4)
- 1 2 x Lobe Screw
- ① 2 x M5 Black Washer
- K 2 x Locking Washer

## Sub Kit

- N 4 x Plastic Washers
- ① 4 x M5 x 25mm Black Button Bolt





























Repeat Both Sides



















It is recommended that periodic inspections are made to ensure that all bolts are tightend to the specified torque settings.

Should the bike be involved in an accident a thorough inspection should be made and any components that have taken an impact, no matter how small, be replaced

R



www.evotech-performance.com