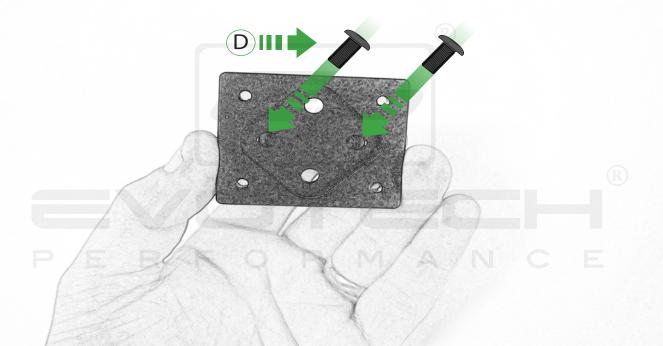

## Kit Contents PRN014566-015832

A 1 x Main Plate

L 2 x M4 x 5mm Black Button Head Bolts

B 1 x Pivot Plate

M 4 x M4 x 10mm Black Button Head Bolts

- © 1 x Sub Mounting Bracket
- D 2 x M5 x 8mm Black Button Head Bolts
- © 2 x P-clips (No.1)
- F 2 x P-clips (No.2)
- © 2 x P-clips (No.3)
- H 2 x P-clips (No.4)
- 1 2 x Lobe Screw
- ① 2 x M5 Black Washer
- K 2 x Locking Washer