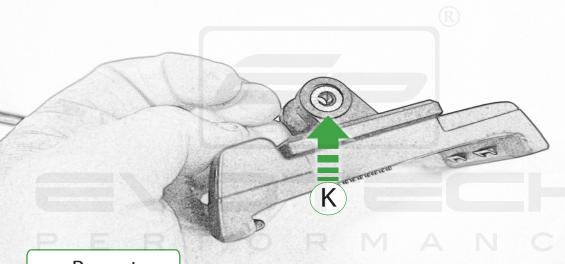

## Kit Contents PRN014566-015832

A 1 x Main Plate

L 2 x M4 x 5mm Black Button Head Bolts

B 1 x Pivot Plate

M 4 x M4 x 10mm Black Button Head Bolts

- © 1 x Sub Mounting Bracket
- D 2 x M5 x 8mm Black Button Head Bolts
- © 2 x P-clips (No.1)
- F 2 x P-clips (No.2)
- © 2 x P-clips (No.3)
- H 2 x P-clips (No.4)
- 1 2 x Lobe Screw
- ① 2 x M5 Black Washer
- K 2 x Locking Washer