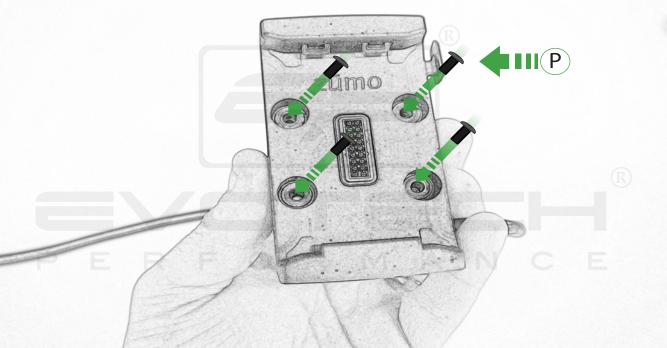

## Kit Contents PRN014566-015832

A 1 x Main Plate

L 2 x M4 x 5mm Black Button Head Bolts

B 1 x Pivot Plate

M 4 x M4 x 10mm Black Button Head Bolts

- © 1 x Sub Mounting Bracket
- D 2 x M5 x 8mm Black Button Head Bolts
- © 2 x P-clips (No.1)
- F 2 x P-clips (No.2)
- © 2 x P-clips (No.3)
- H 2 x P-clips (No.4)
- 1 2 x Lobe Screw
- ① 2 x M5 Black Washer
- K 2 x Locking Washer

## Sub Kit

- N 4 x Plastic Washers
- ① 4 x M5 x 25mm Black Button Bolt

Repeat Both Sides

It is recommended that periodic inspections are made to ensure that all bolts are tightend to the specified torque settings.