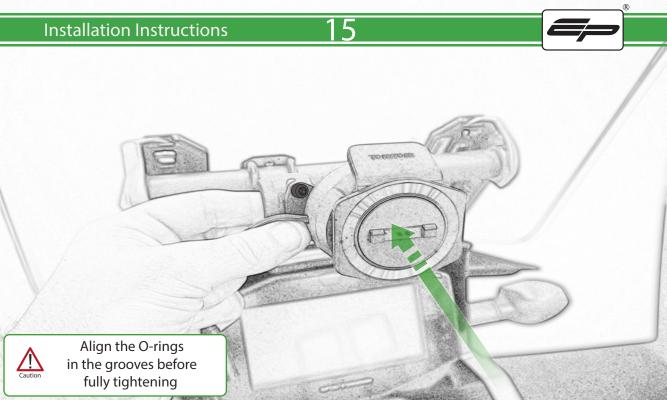

## Kit Contents PRN014567-015147

- A 1 x Upper Mounting Body
- B 1 x Lower Mounting Body
- © 1 x Mounting Plate
- D 1 x Tom Tom Mounting Plate
- **E** 2 x Spacer
- F 2 x M4 x 25mm Caphead Bolts
- © 2 x O-ring
- (H) 2 x M5 x 8mm Black Button Head Bolts
- ① 4 x M5 x 12mm Black Button Head Bolts