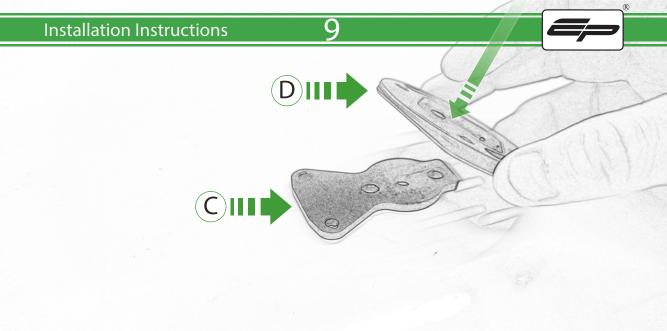

## Kit Contents PRN014567-015147

- A 1 x Upper Mounting Body
- B 1 x Lower Mounting Body
- © 1 x Mounting Plate
- D 1 x Tom Tom Mounting Plate
- **E** 2 x Spacer
- F 2 x M4 x 25mm Caphead Bolts
- © 2 x O-ring
- (H) 2 x M5 x 8mm Black Button Head Bolts
- ① 4 x M5 x 12mm Black Button Head Bolts