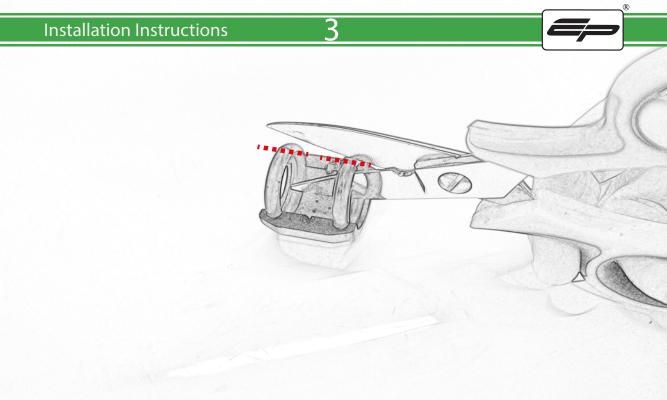

## Kit Contents PRN014567-015147

- A 1 x Upper Mounting Body
- B 1 x Lower Mounting Body
- © 1 x Mounting Plate
- D 1 x Tom Tom Mounting Plate
- **E** 2 x Spacer
- F 2 x M4 x 25mm Caphead Bolts
- © 2 x O-ring
- (H) 2 x M5 x 8mm Black Button Head Bolts
- ① 4 x M5 x 12mm Black Button Head Bolts