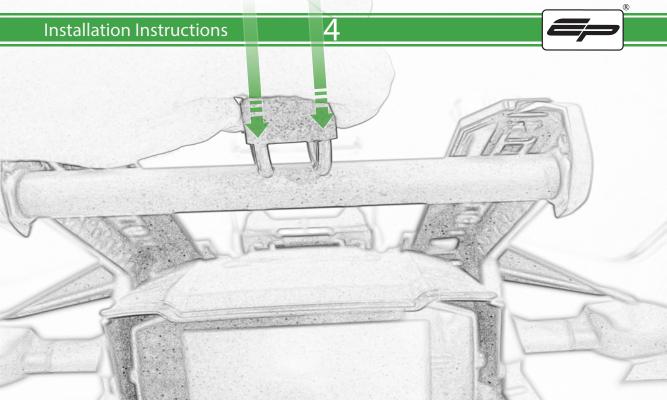

## Kit Contents PRN014567-015147

- A 1 x Upper Mounting Body
- B 1 x Lower Mounting Body
- © 1 x Mounting Plate
- D 1 x Tom Tom Mounting Plate
- **E** 2 x Spacer
- F 2 x M4 x 25mm Caphead Bolts
- © 2 x O-ring
- (H) 2 x M5 x 8mm Black Button Head Bolts
- ① 4 x M5 x 12mm Black Button Head Bolts