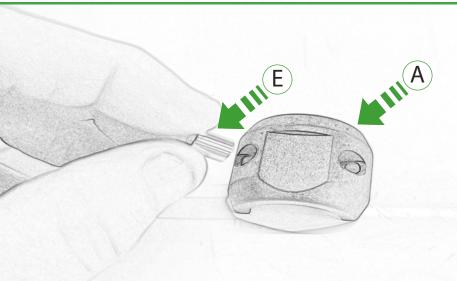

## Kit Contents PRN014567-015147

- A 1 x Upper Mounting Body
- B 1 x Lower Mounting Body
- © 1 x Mounting Plate
- D 1 x Tom Tom Mounting Plate
- **E** 2 x Spacer
- F 2 x M4 x 25mm Caphead Bolts
- © 2 x O-ring
- (H) 2 x M5 x 8mm Black Button Head Bolts
- ① 4 x M5 x 12mm Black Button Head Bolts