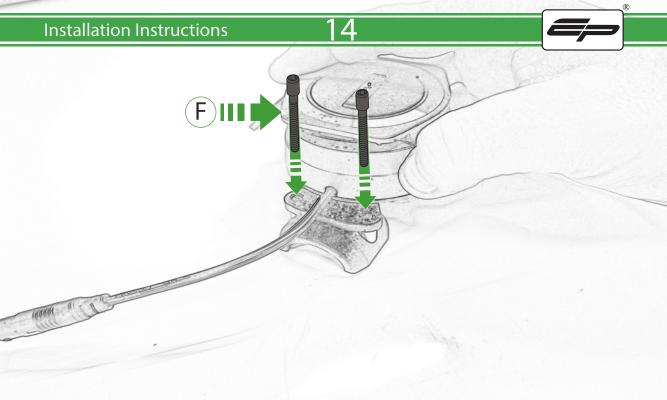

## Kit Contents PRN014567-015147

- A 1 x Upper Mounting Body
- B 1 x Lower Mounting Body
- © 1 x Mounting Plate
- D 1 x Tom Tom Mounting Plate
- **E** 2 x Spacer
- F 2 x M4 x 25mm Caphead Bolts
- © 2 x O-ring
- (H) 2 x M5 x 8mm Black Button Head Bolts
- ① 4 x M5 x 12mm Black Button Head Bolts