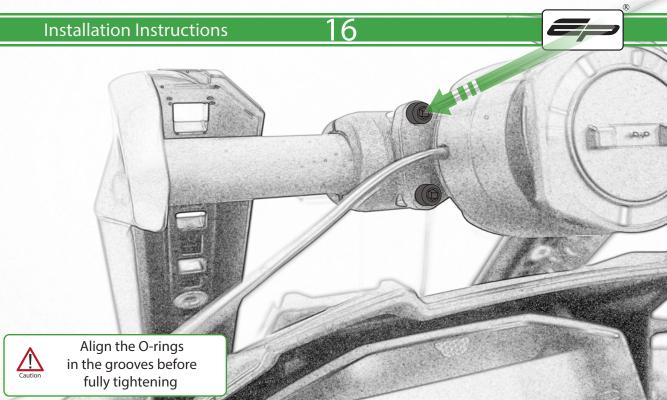

## Kit Contents PRN014567-015147

- A 1 x Upper Mounting Body
- B 1 x Lower Mounting Body
- © 1 x Mounting Plate
- D 1 x Tom Tom Mounting Plate
- **E** 2 x Spacer
- F 2 x M4 x 25mm Caphead Bolts
- © 2 x O-ring
- (H) 2 x M5 x 8mm Black Button Head Bolts
- ① 4 x M5 x 12mm Black Button Head Bolts