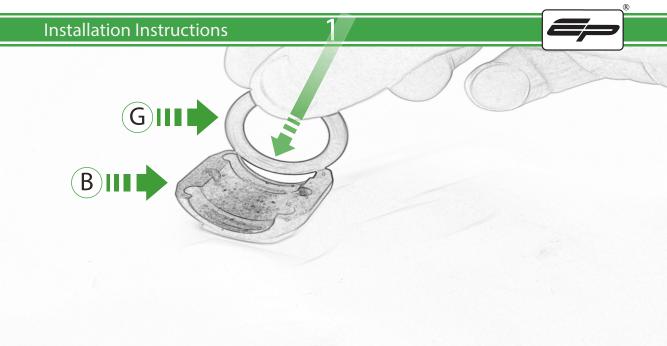

## Kit Contents PRN014567-015147

- A 1 x Upper Mounting Body
- B 1 x Lower Mounting Body
- © 1 x Mounting Plate
- D 1 x Tom Tom Mounting Plate
- **E** 2 x Spacer
- F 2 x M4 x 25mm Caphead Bolts
- © 2 x O-ring
- (H) 2 x M5 x 8mm Black Button Head Bolts
- ① 4 x M5 x 12mm Black Button Head Bolts