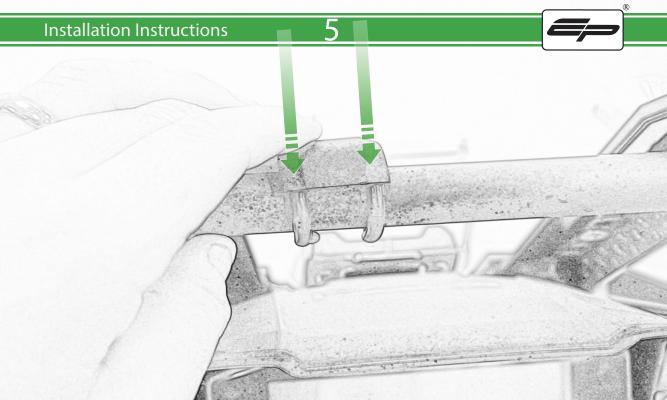

## Kit Contents PRN014567-015147

- A 1 x Upper Mounting Body
- B 1 x Lower Mounting Body
- © 1 x Mounting Plate
- D 1 x Tom Tom Mounting Plate
- **E** 2 x Spacer
- F 2 x M4 x 25mm Caphead Bolts
- © 2 x O-ring
- (H) 2 x M5 x 8mm Black Button Head Bolts
- ① 4 x M5 x 12mm Black Button Head Bolts