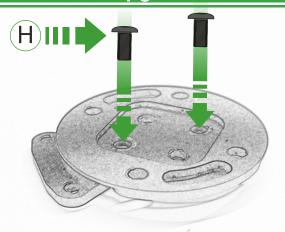

## Kit Contents PRN014567-015147

- A 1 x Upper Mounting Body
- B 1 x Lower Mounting Body
- © 1 x Mounting Plate
- D 1 x Tom Tom Mounting Plate
- **E** 2 x Spacer
- F 2 x M4 x 25mm Caphead Bolts
- © 2 x O-ring
- (H) 2 x M5 x 8mm Black Button Head Bolts
- ① 4 x M5 x 12mm Black Button Head Bolts