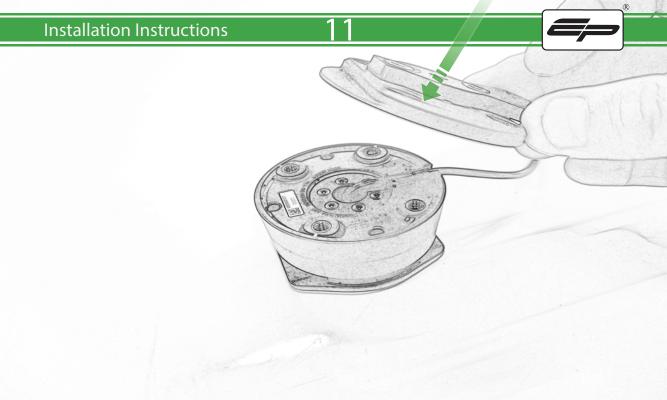

## Kit Contents PRN014567-015147

- A 1 x Upper Mounting Body
- B 1 x Lower Mounting Body
- © 1 x Mounting Plate
- D 1 x Tom Tom Mounting Plate
- **E** 2 x Spacer
- F 2 x M4 x 25mm Caphead Bolts
- © 2 x O-ring
- (H) 2 x M5 x 8mm Black Button Head Bolts
- ① 4 x M5 x 12mm Black Button Head Bolts