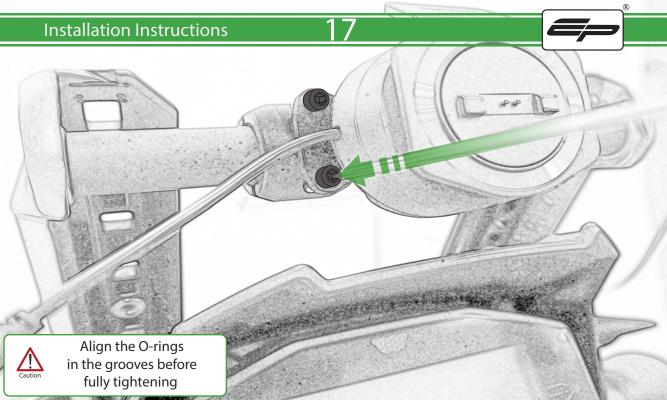

## Kit Contents PRN014567-015147

- A 1 x Upper Mounting Body
- B 1 x Lower Mounting Body
- © 1 x Mounting Plate
- D 1 x Tom Tom Mounting Plate
- **E** 2 x Spacer
- F 2 x M4 x 25mm Caphead Bolts
- © 2 x O-ring
- (H) 2 x M5 x 8mm Black Button Head Bolts
- ① 4 x M5 x 12mm Black Button Head Bolts