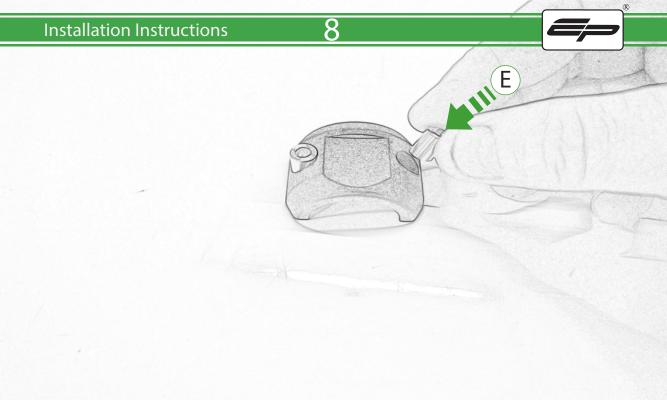

## Kit Contents PRN014567-015147

- A 1 x Upper Mounting Body
- B 1 x Lower Mounting Body
- © 1 x Mounting Plate
- D 1 x Tom Tom Mounting Plate
- **E** 2 x Spacer
- F 2 x M4 x 25mm Caphead Bolts
- © 2 x O-ring
- (H) 2 x M5 x 8mm Black Button Head Bolts
- ① 4 x M5 x 12mm Black Button Head Bolts