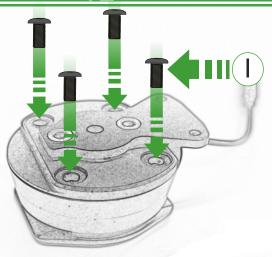

## Kit Contents PRN014567-015147

- A 1 x Upper Mounting Body
- B 1 x Lower Mounting Body
- © 1 x Mounting Plate
- D 1 x Tom Tom Mounting Plate
- **E** 2 x Spacer
- F 2 x M4 x 25mm Caphead Bolts
- © 2 x O-ring
- (H) 2 x M5 x 8mm Black Button Head Bolts
- ① 4 x M5 x 12mm Black Button Head Bolts