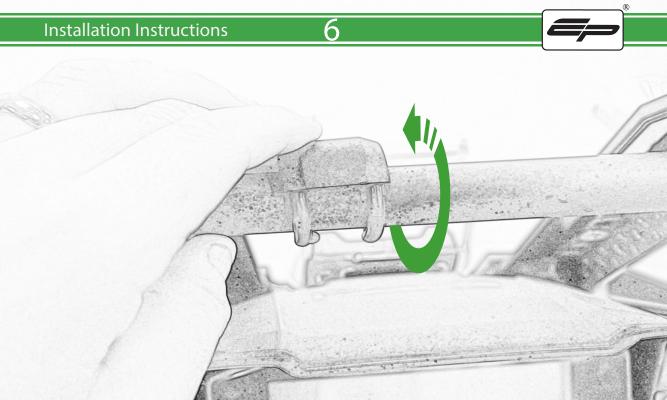

www.evotech-performance.com
Tom Tom Sat Nav Bar Clamp
Mount Instruction

## **Installation Instructions**



## Kit Contents PRN014567-015147

- A 1 x Upper Mounting Body
- B 1 x Lower Mounting Body
- © 1 x Mounting Plate
- D 1 x Tom Tom Mounting Plate
- **E** 2 x Spacer
- F 2 x M4 x 25mm Caphead Bolts
- © 2 x O-ring
- (H) 2 x M5 x 8mm Black Button Head Bolts
- ① 4 x M5 x 12mm Black Button Head Bolts





















## <del>10</del>







## <del>12</del>

















It is recommended that periodic inspections are made to ensure that all bolts are tightend to the specified torque settings.

Should the bike be involved in an accident a thorough inspection should be made and any components that have taken an impact, no matter how small, be replaced





www.evotech-performance.com