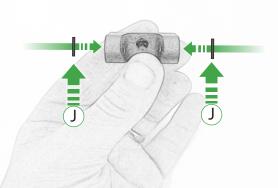

Honda CB1000R Neo Sports Cafe SP Connect Sat Nav Mount

Kit Contents PRN014655-014677

- A M6 x 16 Countersunk Screw
  A
- B 1 x Pivot Plate
- © 1 x SP Connect Plate
- D 2 x M5 x 10mm Caphead Bolts
- E 2 x P-clips (No.1)
- E 2 x P-clips (No.2)
- G 2 x P-clips (No.3)
- H 2 x P-clips (No.4)
- 1 2 x Lobe Screw
- ① 2 x Locking Washer
- K 2 x M5 Black Washer