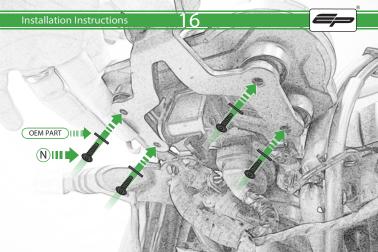

Honda CB1000R Neo Sports Cafe SP Connect Sat Nav Mount



Kit Contents PRN014655-014677

- A M6 x 16 Countersunk Screw
  A
- B 1 x Pivot Plate
- © 1 x SP Connect Plate
- D 2 x M5 x 10mm Caphead Bolts
- E 2 x P-clips (No.1)
- E 2 x P-clips (No.2)
- G 2 x P-clips (No.3)
- H 2 x P-clips (No.4)
- 1 2 x Lobe Screw
- ① 2 x Locking Washer
- K 2 x M5 Black Washer

C 2 x M4 x 5mm Button Head Bolts

Sub Kit

M 1 x Spanner
 N 4 x Torq Pan Head Screw





Repeat Both Sides





























8

# Installation Instructions 0 L ш Ш K K





















It is recommended that periodic inspections are made to ensure that all bolts are tightend to the specified torque settings.

Should the bike be involved in an accident a thorough inspection should be made and any components that have taken an impact, no matter how small, be replaced





www.evotech-performance.com