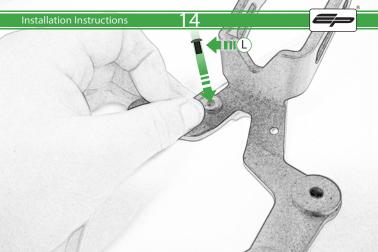

# Installation Instructions 0 L ш Ш K K

It is recommended that periodic inspections are made to ensure that all bolts are tightend to the specified torque settings.

Should the bike be involved in an accident a thorough inspection should be made and any components that have taken an impact, no matter how small, be replaced