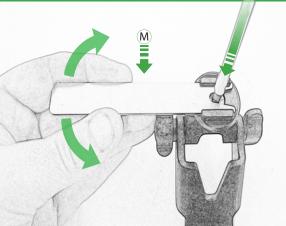

C 2 x M4 x 5mm Button Head Bolts

Sub Kit

M 1 x Spanner
 N 4 x Torq Pan Head Screw

Repeat Both Sides

8