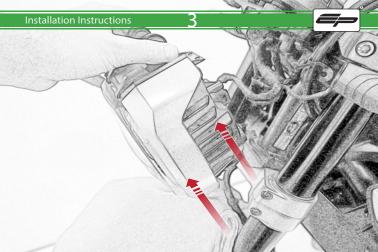

# Installation Instructions 0 L ш Ш K K

It is recommended that periodic inspections are made to ensure that all bolts are tightend to the specified torque settings.

Should the bike be involved in an accident a thorough inspection should be made and any components that have taken an impact, no matter how small, be replaced