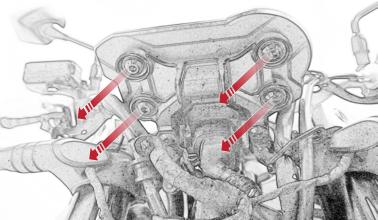

# Installation Instructions 0 L ш Ш K K

It is recommended that periodic inspections are made to ensure that all bolts are tightend to the specified torque settings.

Should the bike be involved in an accident a thorough inspection should be made and any components that have taken an impact, no matter how small, be replaced