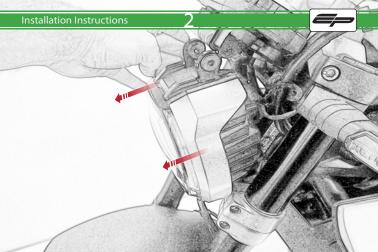

# Installation Instructions 0 L ш Ш K K

It is recommended that periodic inspections are made to ensure that all bolts are tightend to the specified torque settings.

Should the bike be involved in an accident a thorough inspection should be made and any components that have taken an impact, no matter how small, be replaced