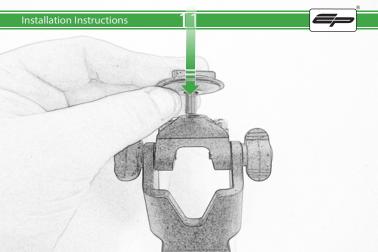

Honda CB1000R Neo Sports Cafe SP Connect Sat Nav Mount

Kit Contents PRN014655-014677

- A M6 x 16 Countersunk Screw
  A
- B 1 x Pivot Plate
- © 1 x SP Connect Plate
- D 2 x M5 x 10mm Caphead Bolts
- E 2 x P-clips (No.1)
- E 2 x P-clips (No.2)
- G 2 x P-clips (No.3)
- H 2 x P-clips (No.4)
- 1 2 x Lobe Screw
- ① 2 x Locking Washer
- K 2 x M5 Black Washer