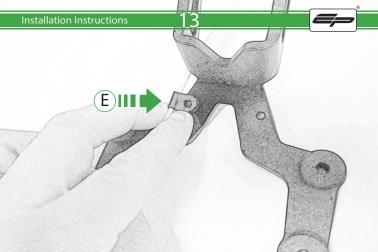

Honda CB1000R Neo Sports Cafe SP Connect Sat Nav Mount

Kit Contents PRN014655-014677

- A M6 x 16 Countersunk Screw
  A
- B 1 x Pivot Plate
- © 1 x SP Connect Plate
- D 2 x M5 x 10mm Caphead Bolts
- E 2 x P-clips (No.1)
- E 2 x P-clips (No.2)
- G 2 x P-clips (No.3)
- H 2 x P-clips (No.4)
- 1 2 x Lobe Screw
- ① 2 x Locking Washer
- K 2 x M5 Black Washer