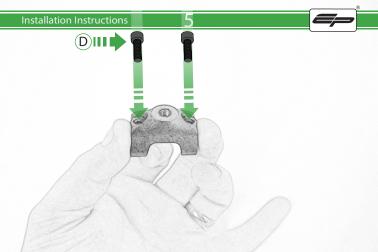

Honda CB1000R Neo Sports Cafe SP Connect Sat Nav Mount

Kit Contents PRN014655-014677

- A M6 x 16 Countersunk Screw
  A
- B 1 x Pivot Plate
- © 1 x SP Connect Plate
- D 2 x M5 x 10mm Caphead Bolts
- E 2 x P-clips (No.1)
- E 2 x P-clips (No.2)
- G 2 x P-clips (No.3)
- H 2 x P-clips (No.4)
- 1 2 x Lobe Screw
- ① 2 x Locking Washer
- K 2 x M5 Black Washer