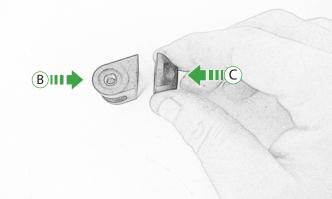

Honda CB1000R Neo Sports Cafe SP Connect Sat Nav Mount

Kit Contents PRN014655-014677

- A M6 x 16 Countersunk Screw
  A
- B 1 x Pivot Plate
- © 1 x SP Connect Plate
- D 2 x M5 x 10mm Caphead Bolts
- E 2 x P-clips (No.1)
- E 2 x P-clips (No.2)
- G 2 x P-clips (No.3)
- H 2 x P-clips (No.4)
- 1 2 x Lobe Screw
- ① 2 x Locking Washer
- K 2 x M5 Black Washer