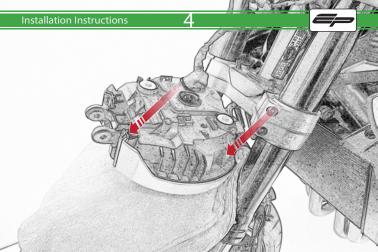

# Installation Instructions 0 L ш Ш K K

It is recommended that periodic inspections are made to ensure that all bolts are tightend to the specified torque settings.

Should the bike be involved in an accident a thorough inspection should be made and any components that have taken an impact, no matter how small, be replaced