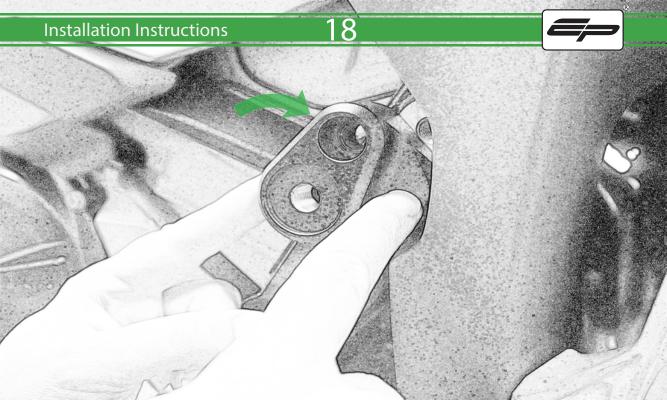

## Kit Contents PRN015039

- (A) 1 x R/H Bobbin Bracket
- (B) 1 x L/H Bobbin Bracket
- © 1 x M10 x 80 Caphead
- D 2 x M10 x 35 Caphead
- E 2 x M12 x 55 Caphead
- © 2 x M12 Washer
- © 2 x Poly Washer
- (H) 2 x Bobbin Spacer
- 1 2 x Large Bobbin Head