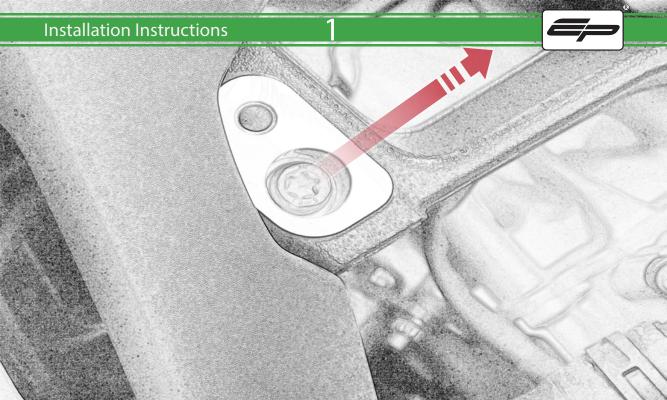

www.evotech-performance.com

BMW S 1000 XR / TE Crash Protection

Installation Instructions

## **Installation Instructions**



## Kit Contents PRN015039

- (A) 1 x R/H Bobbin Bracket
- (B) 1 x L/H Bobbin Bracket
- © 1 x M10 x 80 Caphead
- D 2 x M10 x 35 Caphead
- E 2 x M12 x 55 Caphead
- © 2 x M12 Washer
- © 2 x Poly Washer
- (H) 2 x Bobbin Spacer
- 1 2 x Large Bobbin Head





















































## 25













It is recommended that periodic inspections are made to ensure that all bolts are tightend to the specified torque settings.

Should the bike be involved in an accident a thorough inspection should be made and any components that have taken an impact, no matter how small, be replaced





www.evotech-performance.com