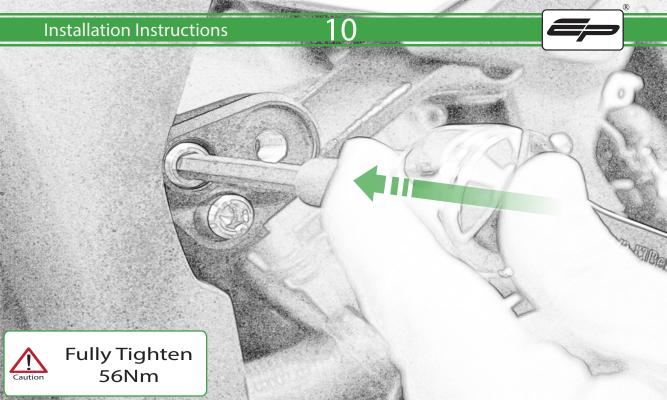

## Kit Contents PRN015039

- (A) 1 x R/H Bobbin Bracket
- (B) 1 x L/H Bobbin Bracket
- © 1 x M10 x 80 Caphead
- D 2 x M10 x 35 Caphead
- E 2 x M12 x 55 Caphead
- © 2 x M12 Washer
- © 2 x Poly Washer
- (H) 2 x Bobbin Spacer
- 1 2 x Large Bobbin Head