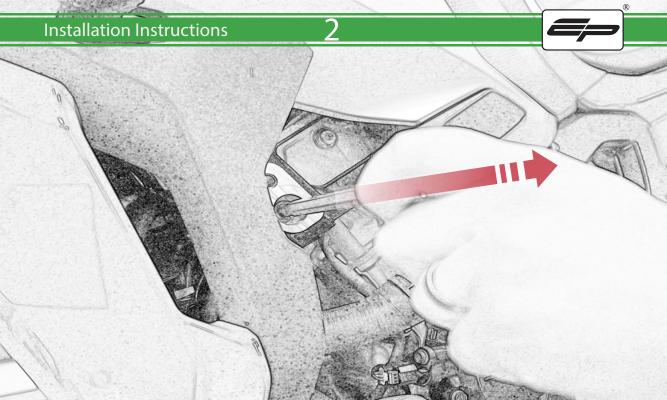

www.evotech-performance.com

BMW S 1000 XR / TE Crash Protection

Installation Instructions

## **Installation Instructions**



## Kit Contents PRN015039

- (A) 1 x R/H Bobbin Bracket
- (B) 1 x L/H Bobbin Bracket
- © 1 x M10 x 80 Caphead
- D 2 x M10 x 35 Caphead
- E 2 x M12 x 55 Caphead
- © 2 x M12 Washer
- © 2 x Poly Washer
- (H) 2 x Bobbin Spacer
- 1 2 x Large Bobbin Head





















































## 25













It is recommended that periodic inspections are made to ensure that all bolts are tightend to the specified torque settings.

Should the bike be involved in an accident a thorough inspection should be made and any components that have taken an impact, no matter how small, be replaced





www.evotech-performance.com