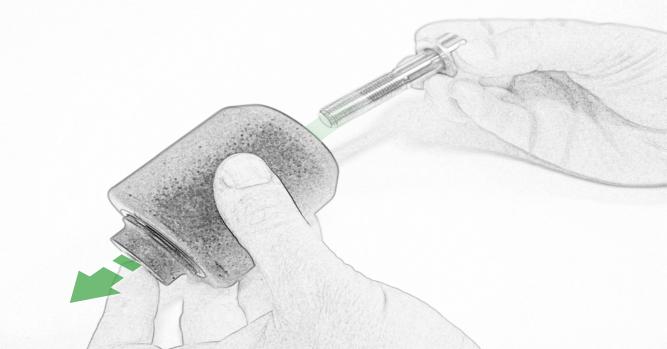

www.evotech-performance.com

BMW S 1000 XR / TE Crash Protection

Installation Instructions

## **Installation Instructions**



## Kit Contents PRN015039

- (A) 1 x R/H Bobbin Bracket
- (B) 1 x L/H Bobbin Bracket
- © 1 x M10 x 80 Caphead
- D 2 x M10 x 35 Caphead
- E 2 x M12 x 55 Caphead
- © 2 x M12 Washer
- © 2 x Poly Washer
- (H) 2 x Bobbin Spacer
- 1 2 x Large Bobbin Head





















































## 25













It is recommended that periodic inspections are made to ensure that all bolts are tightend to the specified torque settings.

Should the bike be involved in an accident a thorough inspection should be made and any components that have taken an impact, no matter how small, be replaced





www.evotech-performance.com