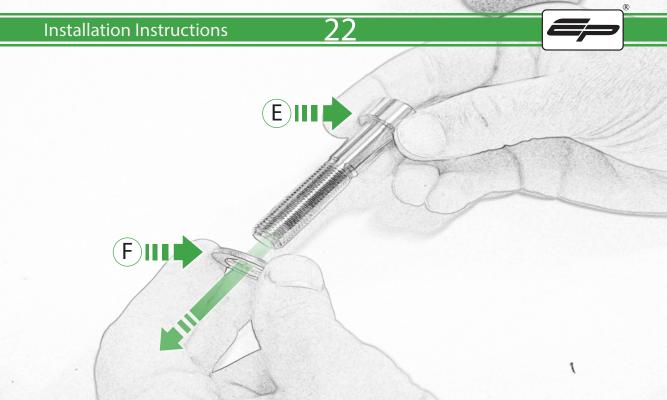

www.evotech-performance.com

BMW S 1000 XR / TE Crash Protection

Installation Instructions

## **Installation Instructions**



## Kit Contents PRN015039

- (A) 1 x R/H Bobbin Bracket
- (B) 1 x L/H Bobbin Bracket
- © 1 x M10 x 80 Caphead
- D 2 x M10 x 35 Caphead
- E 2 x M12 x 55 Caphead
- © 2 x M12 Washer
- © 2 x Poly Washer
- (H) 2 x Bobbin Spacer
- 1 2 x Large Bobbin Head





















































## 25













It is recommended that periodic inspections are made to ensure that all bolts are tightend to the specified torque settings.

Should the bike be involved in an accident a thorough inspection should be made and any components that have taken an impact, no matter how small, be replaced





www.evotech-performance.com