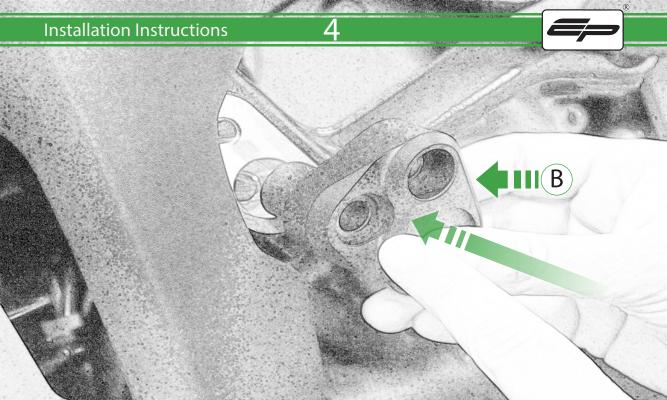

## Kit Contents PRN015039

- (A) 1 x R/H Bobbin Bracket
- (B) 1 x L/H Bobbin Bracket
- © 1 x M10 x 80 Caphead
- D 2 x M10 x 35 Caphead
- E 2 x M12 x 55 Caphead
- © 2 x M12 Washer
- © 2 x Poly Washer
- (H) 2 x Bobbin Spacer
- 1 2 x Large Bobbin Head