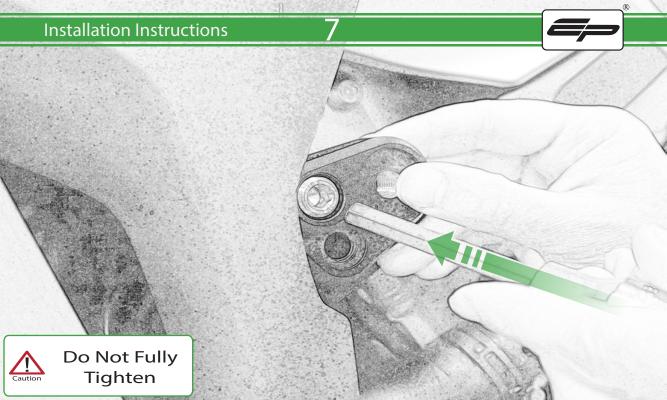

## Kit Contents PRN015039

- (A) 1 x R/H Bobbin Bracket
- (B) 1 x L/H Bobbin Bracket
- © 1 x M10 x 80 Caphead
- D 2 x M10 x 35 Caphead
- E 2 x M12 x 55 Caphead
- © 2 x M12 Washer
- © 2 x Poly Washer
- (H) 2 x Bobbin Spacer
- 1 2 x Large Bobbin Head