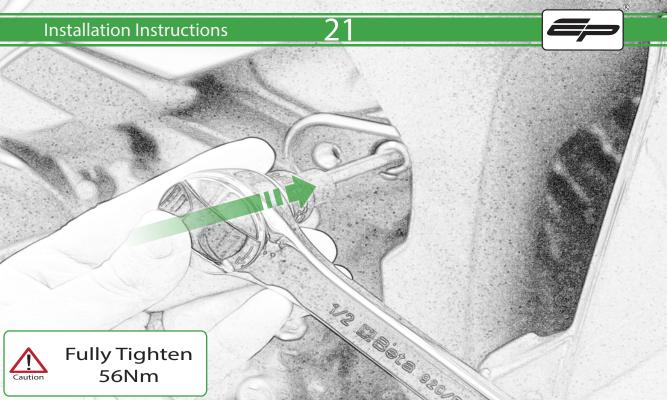

www.evotech-performance.com

BMW S 1000 XR / TE Crash Protection

Installation Instructions

## **Installation Instructions**



## Kit Contents PRN015039

- (A) 1 x R/H Bobbin Bracket
- (B) 1 x L/H Bobbin Bracket
- © 1 x M10 x 80 Caphead
- D 2 x M10 x 35 Caphead
- E 2 x M12 x 55 Caphead
- © 2 x M12 Washer
- © 2 x Poly Washer
- (H) 2 x Bobbin Spacer
- 1 2 x Large Bobbin Head





















































## 25













It is recommended that periodic inspections are made to ensure that all bolts are tightend to the specified torque settings.

Should the bike be involved in an accident a thorough inspection should be made and any components that have taken an impact, no matter how small, be replaced





www.evotech-performance.com