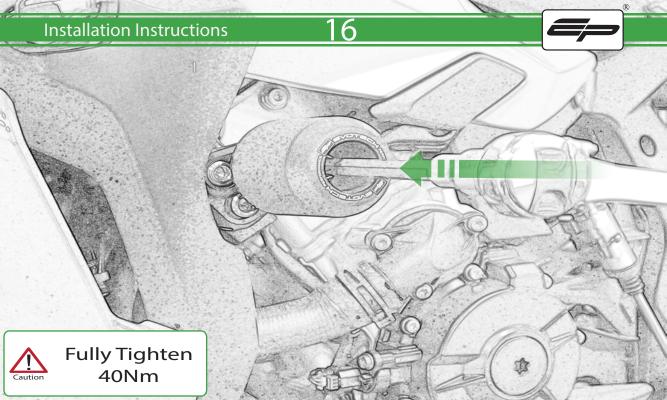

## Kit Contents PRN015039

- (A) 1 x R/H Bobbin Bracket
- (B) 1 x L/H Bobbin Bracket
- © 1 x M10 x 80 Caphead
- D 2 x M10 x 35 Caphead
- E 2 x M12 x 55 Caphead
- © 2 x M12 Washer
- © 2 x Poly Washer
- (H) 2 x Bobbin Spacer
- 1 2 x Large Bobbin Head

## 25

It is recommended that periodic inspections are made to ensure that all bolts are tightend to the specified torque settings.

Should the bike be involved in an accident a thorough inspection should be made and any components that have taken an impact, no matter how small, be replaced