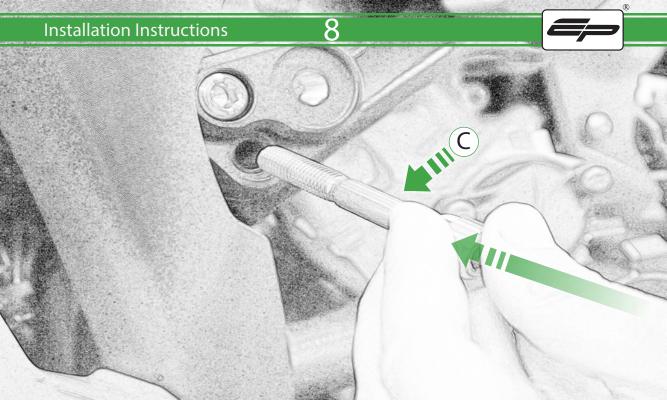

## Kit Contents PRN015039

- (A) 1 x R/H Bobbin Bracket
- (B) 1 x L/H Bobbin Bracket
- © 1 x M10 x 80 Caphead
- D 2 x M10 x 35 Caphead
- E 2 x M12 x 55 Caphead
- © 2 x M12 Washer
- © 2 x Poly Washer
- (H) 2 x Bobbin Spacer
- 1 2 x Large Bobbin Head