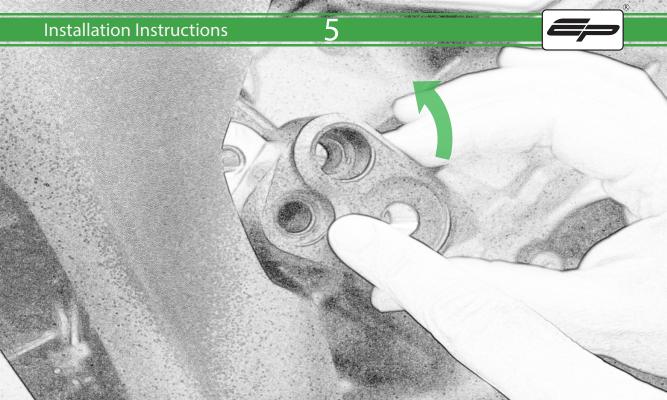

## Kit Contents PRN015039

- (A) 1 x R/H Bobbin Bracket
- (B) 1 x L/H Bobbin Bracket
- © 1 x M10 x 80 Caphead
- D 2 x M10 x 35 Caphead
- E 2 x M12 x 55 Caphead
- © 2 x M12 Washer
- © 2 x Poly Washer
- (H) 2 x Bobbin Spacer
- 1 2 x Large Bobbin Head