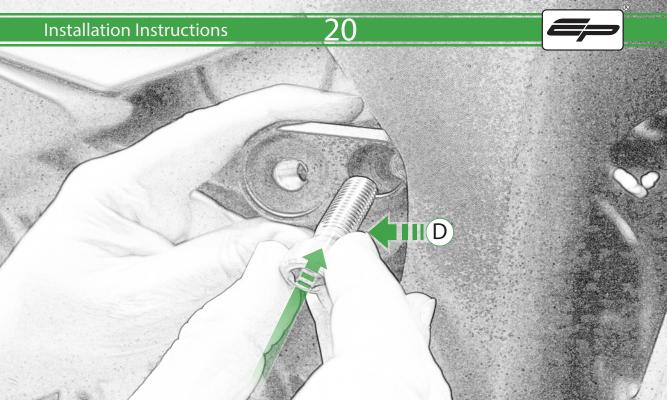

## Kit Contents PRN015039

- (A) 1 x R/H Bobbin Bracket
- (B) 1 x L/H Bobbin Bracket
- © 1 x M10 x 80 Caphead
- D 2 x M10 x 35 Caphead
- E 2 x M12 x 55 Caphead
- © 2 x M12 Washer
- © 2 x Poly Washer
- (H) 2 x Bobbin Spacer
- 1 2 x Large Bobbin Head