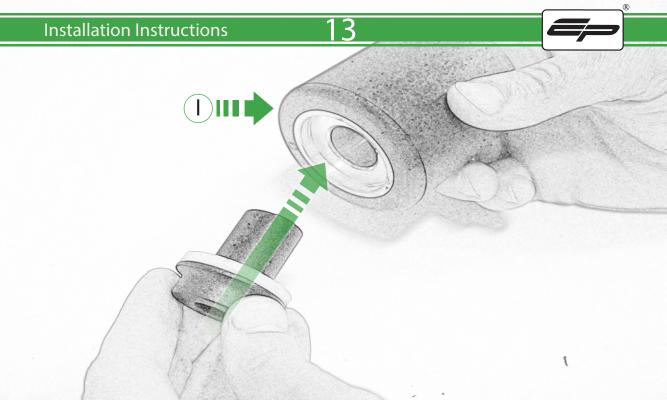

## Kit Contents PRN015039

- (A) 1 x R/H Bobbin Bracket
- (B) 1 x L/H Bobbin Bracket
- © 1 x M10 x 80 Caphead
- D 2 x M10 x 35 Caphead
- E 2 x M12 x 55 Caphead
- © 2 x M12 Washer
- © 2 x Poly Washer
- (H) 2 x Bobbin Spacer
- 1 2 x Large Bobbin Head