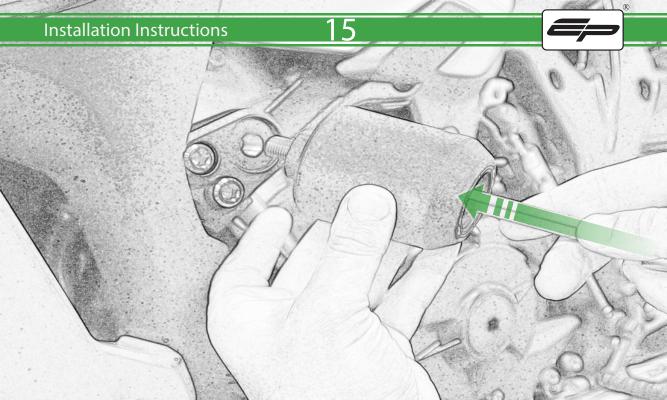

## Kit Contents PRN015039

- (A) 1 x R/H Bobbin Bracket
- (B) 1 x L/H Bobbin Bracket
- © 1 x M10 x 80 Caphead
- D 2 x M10 x 35 Caphead
- E 2 x M12 x 55 Caphead
- © 2 x M12 Washer
- © 2 x Poly Washer
- (H) 2 x Bobbin Spacer
- 1 2 x Large Bobbin Head