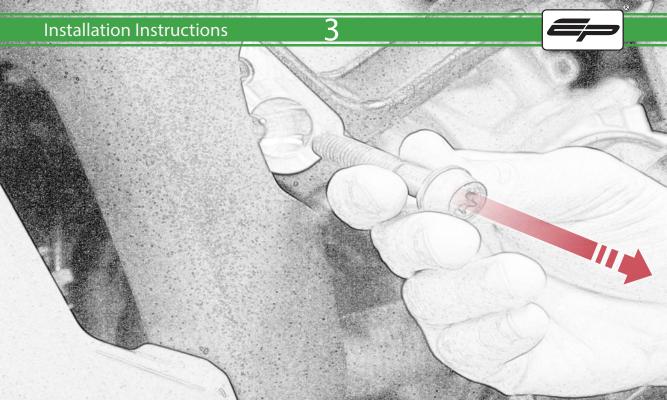

www.evotech-performance.com

BMW S 1000 XR / TE Crash Protection

Installation Instructions

## **Installation Instructions**



## Kit Contents PRN015039

- (A) 1 x R/H Bobbin Bracket
- (B) 1 x L/H Bobbin Bracket
- © 1 x M10 x 80 Caphead
- D 2 x M10 x 35 Caphead
- E 2 x M12 x 55 Caphead
- © 2 x M12 Washer
- © 2 x Poly Washer
- (H) 2 x Bobbin Spacer
- 1 2 x Large Bobbin Head





















































## 25













It is recommended that periodic inspections are made to ensure that all bolts are tightend to the specified torque settings.

Should the bike be involved in an accident a thorough inspection should be made and any components that have taken an impact, no matter how small, be replaced





www.evotech-performance.com