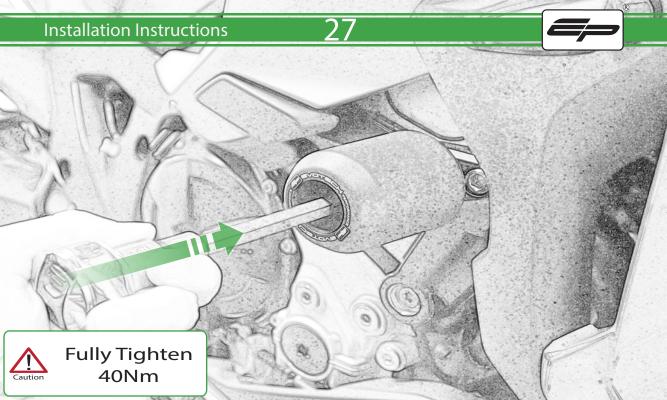

## 25

It is recommended that periodic inspections are made to ensure that all bolts are tightend to the specified torque settings.

Should the bike be involved in an accident a thorough inspection should be made and any components that have taken an impact, no matter how small, be replaced