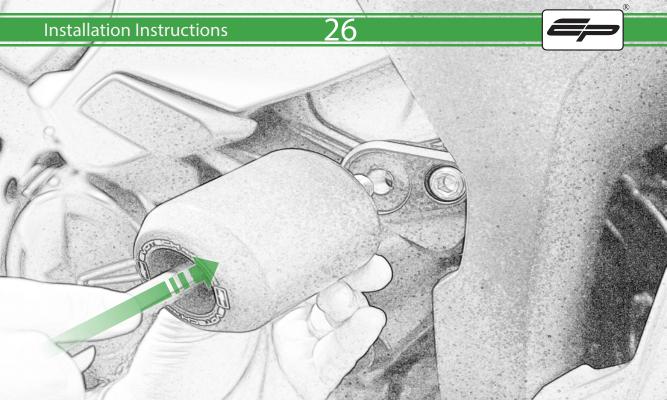

## 25

It is recommended that periodic inspections are made to ensure that all bolts are tightend to the specified torque settings.

Should the bike be involved in an accident a thorough inspection should be made and any components that have taken an impact, no matter how small, be replaced