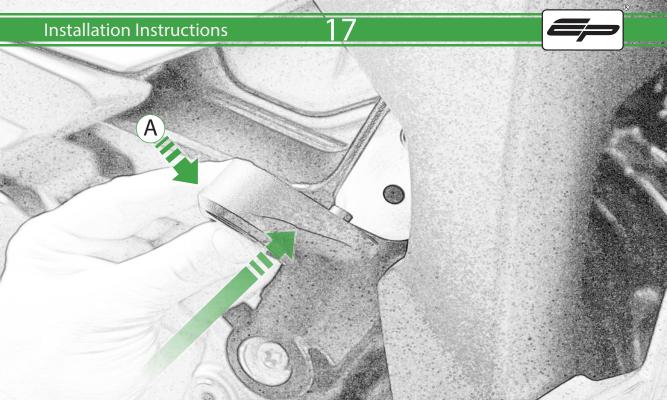

## Kit Contents PRN015039

- (A) 1 x R/H Bobbin Bracket
- (B) 1 x L/H Bobbin Bracket
- © 1 x M10 x 80 Caphead
- D 2 x M10 x 35 Caphead
- E 2 x M12 x 55 Caphead
- © 2 x M12 Washer
- © 2 x Poly Washer
- (H) 2 x Bobbin Spacer
- 1 2 x Large Bobbin Head