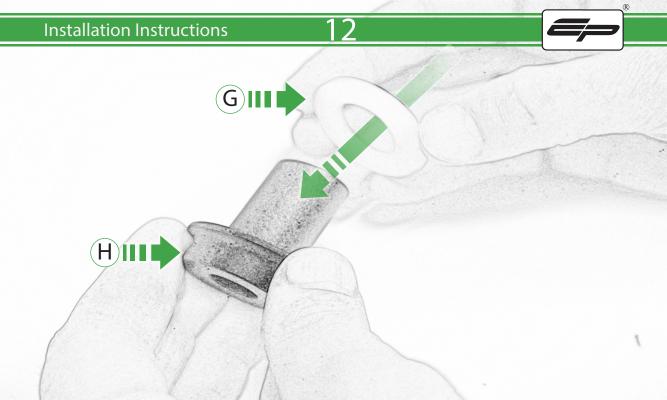

## Kit Contents PRN015039

- (A) 1 x R/H Bobbin Bracket
- (B) 1 x L/H Bobbin Bracket
- © 1 x M10 x 80 Caphead
- D 2 x M10 x 35 Caphead
- E 2 x M12 x 55 Caphead
- © 2 x M12 Washer
- © 2 x Poly Washer
- (H) 2 x Bobbin Spacer
- 1 2 x Large Bobbin Head