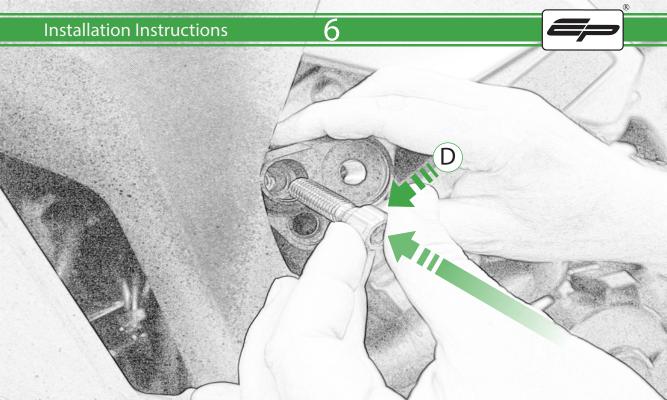

## Kit Contents PRN015039

- (A) 1 x R/H Bobbin Bracket
- (B) 1 x L/H Bobbin Bracket
- © 1 x M10 x 80 Caphead
- D 2 x M10 x 35 Caphead
- E 2 x M12 x 55 Caphead
- © 2 x M12 Washer
- © 2 x Poly Washer
- (H) 2 x Bobbin Spacer
- 1 2 x Large Bobbin Head