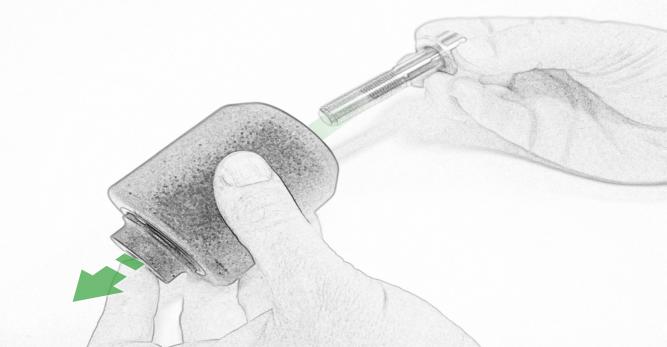

## Kit Contents PRN015039

- (A) 1 x R/H Bobbin Bracket
- (B) 1 x L/H Bobbin Bracket
- © 1 x M10 x 80 Caphead
- D 2 x M10 x 35 Caphead
- E 2 x M12 x 55 Caphead
- © 2 x M12 Washer
- © 2 x Poly Washer
- (H) 2 x Bobbin Spacer
- 1 2 x Large Bobbin Head