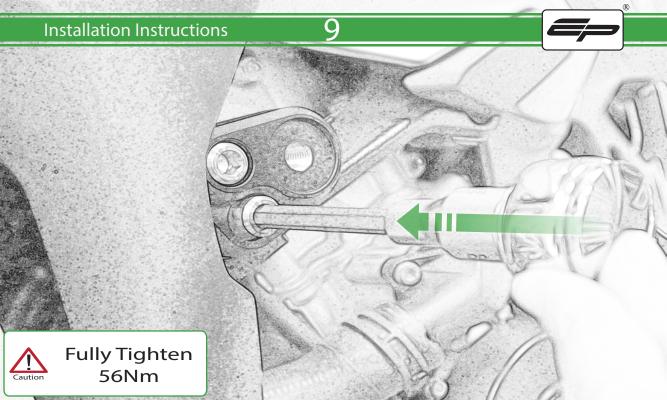

## Kit Contents PRN015039

- (A) 1 x R/H Bobbin Bracket
- (B) 1 x L/H Bobbin Bracket
- © 1 x M10 x 80 Caphead
- D 2 x M10 x 35 Caphead
- E 2 x M12 x 55 Caphead
- © 2 x M12 Washer
- © 2 x Poly Washer
- (H) 2 x Bobbin Spacer
- 1 2 x Large Bobbin Head