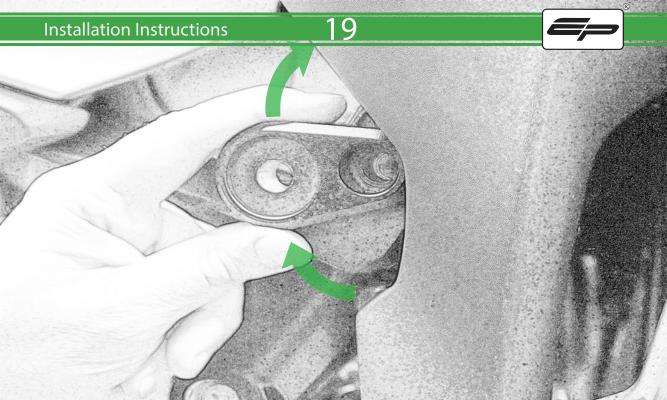

## Kit Contents PRN015039

- (A) 1 x R/H Bobbin Bracket
- (B) 1 x L/H Bobbin Bracket
- © 1 x M10 x 80 Caphead
- D 2 x M10 x 35 Caphead
- E 2 x M12 x 55 Caphead
- © 2 x M12 Washer
- © 2 x Poly Washer
- (H) 2 x Bobbin Spacer
- 1 2 x Large Bobbin Head