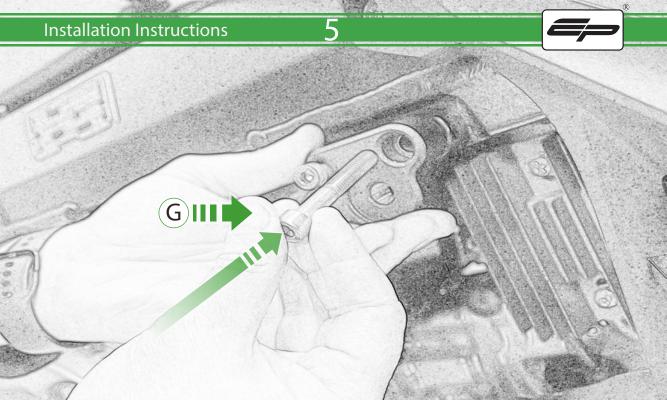

## Kit Contents PRN015152

- A 2 x Mounting Brackets
- B 2 x Bobbin Spacer
- © 2 x Poly Washer
- D 2 x Bobbin Head
- © 2 x M12 Washer
- **(F)** 2 x M12 x 105mm Caphead Bolt
- G 4 x M8 x 50mm Caphead Bolt