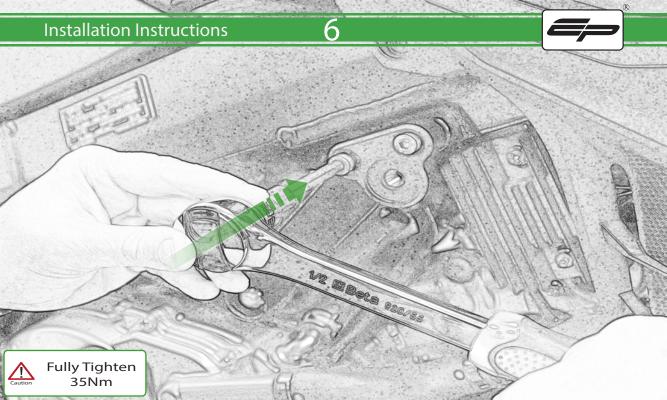

## Kit Contents PRN015152

- A 2 x Mounting Brackets
- B 2 x Bobbin Spacer
- © 2 x Poly Washer
- D 2 x Bobbin Head
- © 2 x M12 Washer
- **(F)** 2 x M12 x 105mm Caphead Bolt
- G 4 x M8 x 50mm Caphead Bolt

Repeat Stages

1 - 13 For Left

Hand Side

It is recommended that periodic inspections are made to ensure that all bolts are tightend to the specified torque settings.

Should the bike be involved in an accident a thorough inspection should be made and any components that have taken an impact, no matter how small, be replaced