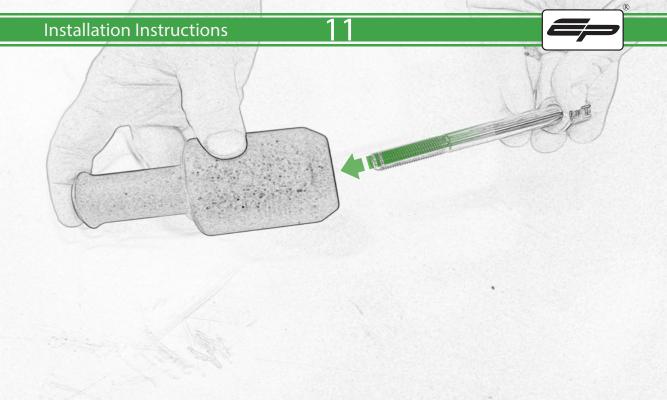

www.evotech-performance.com
Suzuki V-Strom 650 / XT
Crash Protection Instructions

## **Installation Instructions**



## Kit Contents PRN015152

- A 2 x Mounting Brackets
- B 2 x Bobbin Spacer
- © 2 x Poly Washer
- D 2 x Bobbin Head
- © 2 x M12 Washer
- **(F)** 2 x M12 x 105mm Caphead Bolt
- G 4 x M8 x 50mm Caphead Bolt



























Repeat Stages

1 - 13 For Left

Hand Side





It is recommended that periodic inspections are made to ensure that all bolts are tightend to the specified torque settings.

Should the bike be involved in an accident a thorough inspection should be made and any components that have taken an impact, no matter how small, be replaced





www.evotech-performance.com