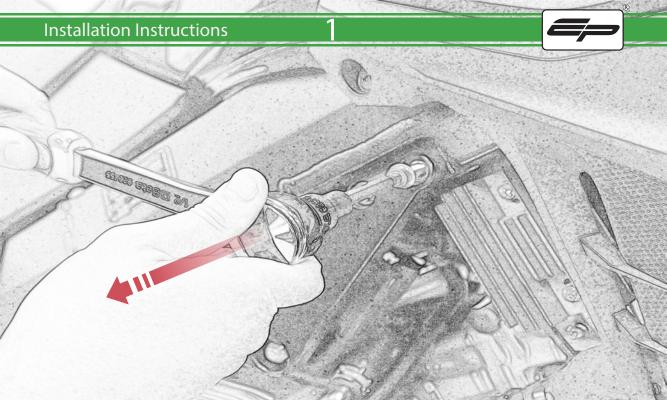

Repeat Stages

1 - 13 For Left

Hand Side

It is recommended that periodic inspections are made to ensure that all bolts are tightend to the specified torque settings.

Should the bike be involved in an accident a thorough inspection should be made and any components that have taken an impact, no matter how small, be replaced