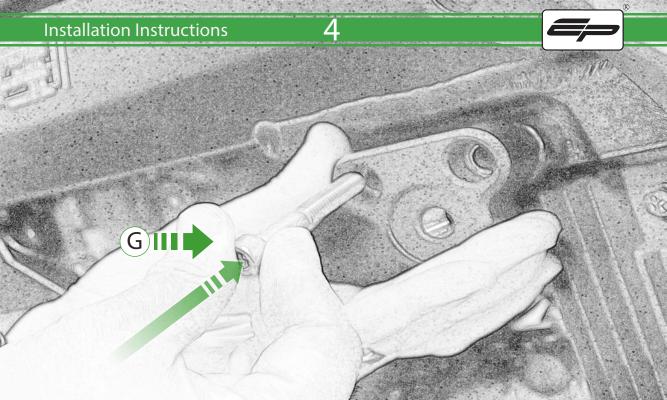

## Kit Contents PRN015152

- A 2 x Mounting Brackets
- B 2 x Bobbin Spacer
- © 2 x Poly Washer
- D 2 x Bobbin Head
- © 2 x M12 Washer
- **(F)** 2 x M12 x 105mm Caphead Bolt
- G 4 x M8 x 50mm Caphead Bolt

Repeat Stages

1 - 13 For Left

Hand Side

It is recommended that periodic inspections are made to ensure that all bolts are tightend to the specified torque settings.

Should the bike be involved in an accident a thorough inspection should be made and any components that have taken an impact, no matter how small, be replaced