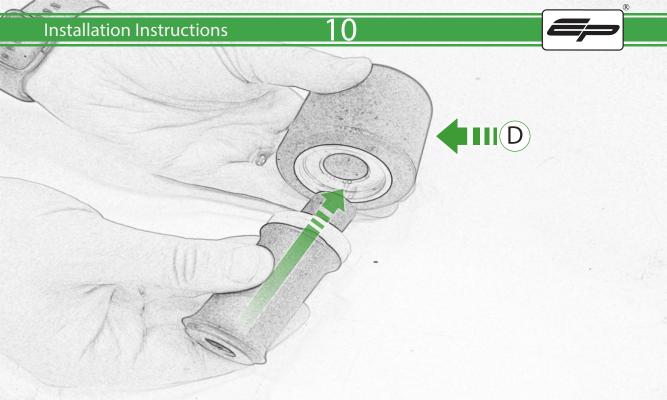

## Kit Contents PRN015152

- A 2 x Mounting Brackets
- B 2 x Bobbin Spacer
- © 2 x Poly Washer
- D 2 x Bobbin Head
- © 2 x M12 Washer
- **(F)** 2 x M12 x 105mm Caphead Bolt
- G 4 x M8 x 50mm Caphead Bolt