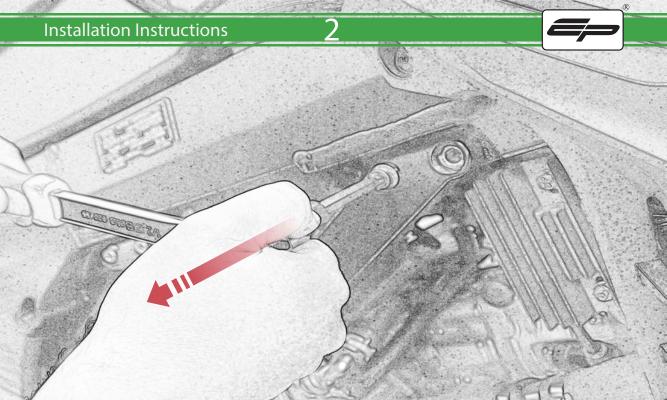

Repeat Stages

1 - 13 For Left

Hand Side

It is recommended that periodic inspections are made to ensure that all bolts are tightend to the specified torque settings.

Should the bike be involved in an accident a thorough inspection should be made and any components that have taken an impact, no matter how small, be replaced