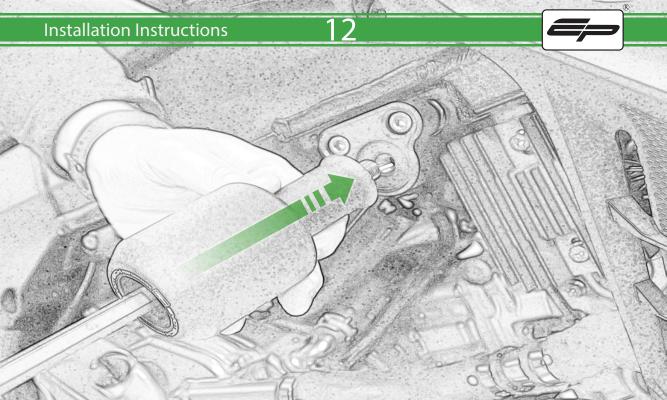

www.evotech-performance.com
Suzuki V-Strom 650 / XT
Crash Protection Instructions

## **Installation Instructions**



## Kit Contents PRN015152

- A 2 x Mounting Brackets
- B 2 x Bobbin Spacer
- © 2 x Poly Washer
- D 2 x Bobbin Head
- © 2 x M12 Washer
- **(F)** 2 x M12 x 105mm Caphead Bolt
- G 4 x M8 x 50mm Caphead Bolt



























Repeat Stages

1 - 13 For Left

Hand Side





It is recommended that periodic inspections are made to ensure that all bolts are tightend to the specified torque settings.

Should the bike be involved in an accident a thorough inspection should be made and any components that have taken an impact, no matter how small, be replaced





www.evotech-performance.com