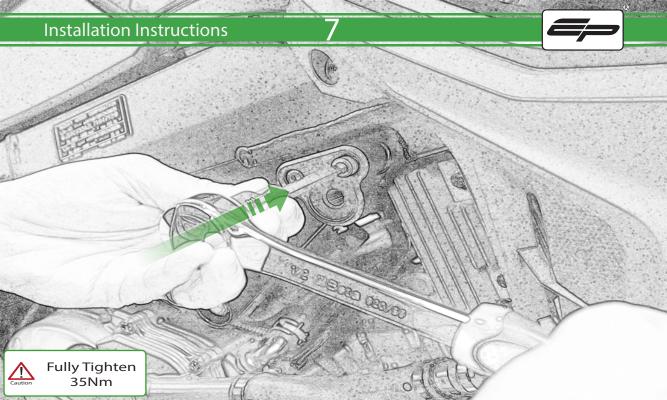

## Kit Contents PRN015152

- A 2 x Mounting Brackets
- B 2 x Bobbin Spacer
- © 2 x Poly Washer
- D 2 x Bobbin Head
- © 2 x M12 Washer
- **(F)** 2 x M12 x 105mm Caphead Bolt
- G 4 x M8 x 50mm Caphead Bolt

Repeat Stages

1 - 13 For Left

Hand Side

It is recommended that periodic inspections are made to ensure that all bolts are tightend to the specified torque settings.

Should the bike be involved in an accident a thorough inspection should be made and any components that have taken an impact, no matter how small, be replaced