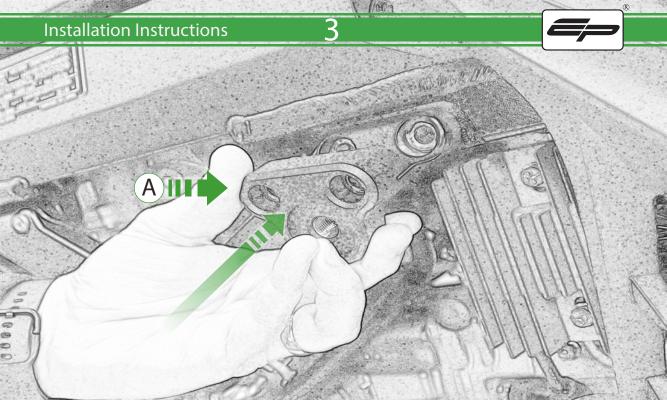

## Kit Contents PRN015152

- A 2 x Mounting Brackets
- B 2 x Bobbin Spacer
- © 2 x Poly Washer
- D 2 x Bobbin Head
- © 2 x M12 Washer
- **(F)** 2 x M12 x 105mm Caphead Bolt
- G 4 x M8 x 50mm Caphead Bolt

Repeat Stages

1 - 13 For Left

Hand Side

It is recommended that periodic inspections are made to ensure that all bolts are tightend to the specified torque settings.

Should the bike be involved in an accident a thorough inspection should be made and any components that have taken an impact, no matter how small, be replaced