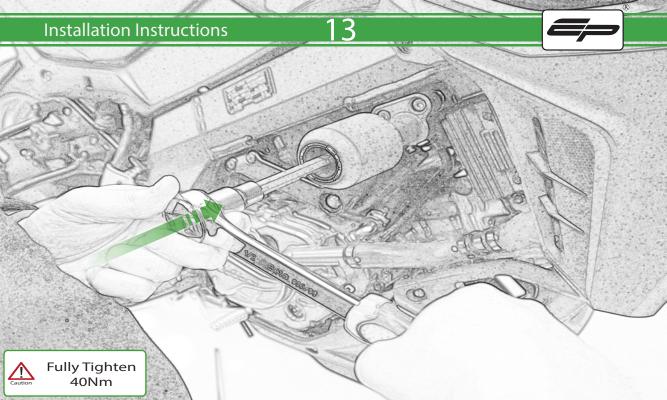

www.evotech-performance.com
Suzuki V-Strom 650 / XT
Crash Protection Instructions

## **Installation Instructions**



## Kit Contents PRN015152

- A 2 x Mounting Brackets
- B 2 x Bobbin Spacer
- © 2 x Poly Washer
- D 2 x Bobbin Head
- © 2 x M12 Washer
- **(F)** 2 x M12 x 105mm Caphead Bolt
- G 4 x M8 x 50mm Caphead Bolt



























Repeat Stages

1 - 13 For Left

Hand Side





It is recommended that periodic inspections are made to ensure that all bolts are tightend to the specified torque settings.

Should the bike be involved in an accident a thorough inspection should be made and any components that have taken an impact, no matter how small, be replaced





www.evotech-performance.com