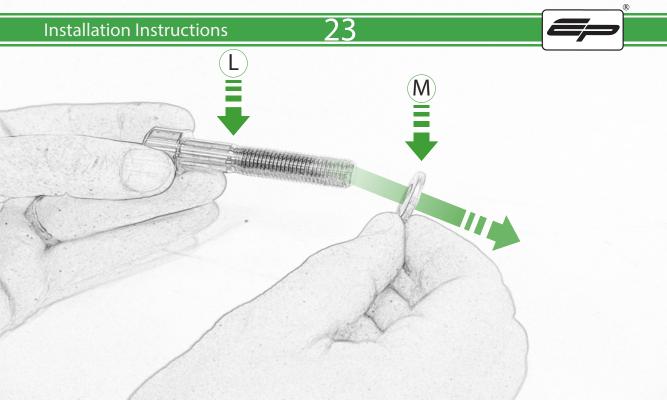

www.evotech-performance.com Triumph Speed Triple 1200 RS Crash Protection Instruction

Kit Contents PRN015499

(A) 1 x L/H Bracket B 1 x L/H Bobbin Spacer (Long) © 1 x L/H Frame Spacer (Long) D 1 x M10 x 90 x 1.5 Caphead E 1 x M10 x 60 x 1.5 Caphead F 1 x M12 x 75 x 1.25 Caphead G 1 x R/H Bracket (H) 1 x R/H Bobbin Spacer (Short) 1 x R/H Frame Spacer ① 1 x M10 x 100 x 1.5 Caphead K 1 x M10 x 65 x 1.5 Caphead L 1 x M12 x 55 x 1.25 Caphead

M 2 x M12 Washer
N 2 x Poly Washer
O 2 x Bobbin Heads

Δ

R

It is recommended that periodic inspections are made to ensure that all bolts are tightend to the specified torque settings.

Should the bike be involved in an accident a thorough inspection should be made and any components that have taken an impact, no matter how small, be replaced