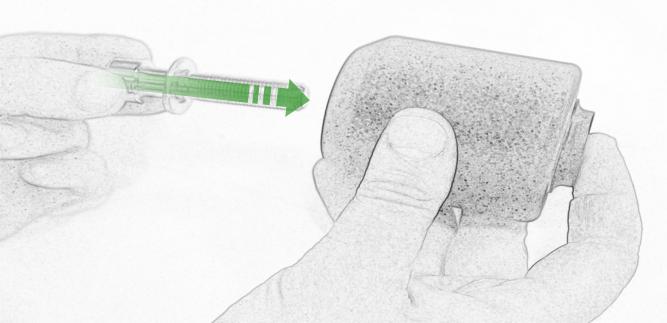

www.evotech-performance.com Triumph Speed Triple 1200 RS Crash Protection Instruction

Kit Contents PRN015499

(A) 1 x L/H Bracket B 1 x L/H Bobbin Spacer (Long) © 1 x L/H Frame Spacer (Long) D 1 x M10 x 90 x 1.5 Caphead E 1 x M10 x 60 x 1.5 Caphead F 1 x M12 x 75 x 1.25 Caphead G 1 x R/H Bracket (H) 1 x R/H Bobbin Spacer (Short) 1 x R/H Frame Spacer ① 1 x M10 x 100 x 1.5 Caphead K 1 x M10 x 65 x 1.5 Caphead L 1 x M12 x 55 x 1.25 Caphead

M 2 x M12 Washer
N 2 x Poly Washer
O 2 x Bobbin Heads

Δ

R

It is recommended that periodic inspections are made to ensure that all bolts are tightend to the specified torque settings.

Should the bike be involved in an accident a thorough inspection should be made and any components that have taken an impact, no matter how small, be replaced