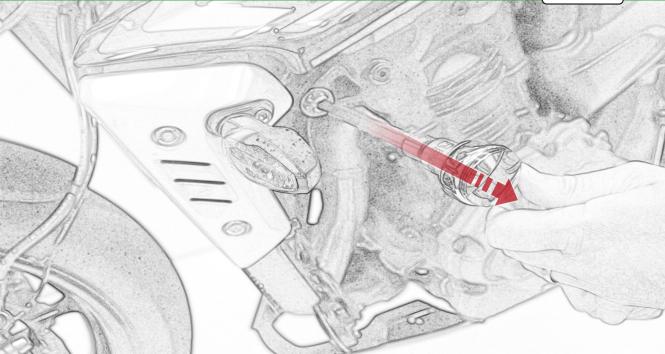

www.evotech-performance.com Triumph Speed Triple 1200 RS Crash Protection Instruction

Kit Contents PRN015499

(A) 1 x L/H Bracket B 1 x L/H Bobbin Spacer (Long) © 1 x L/H Frame Spacer (Long) D 1 x M10 x 90 x 1.5 Caphead E 1 x M10 x 60 x 1.5 Caphead F 1 x M12 x 75 x 1.25 Caphead G 1 x R/H Bracket (H) 1 x R/H Bobbin Spacer (Short) 1 x R/H Frame Spacer ① 1 x M10 x 100 x 1.5 Caphead K 1 x M10 x 65 x 1.5 Caphead L 1 x M12 x 55 x 1.25 Caphead