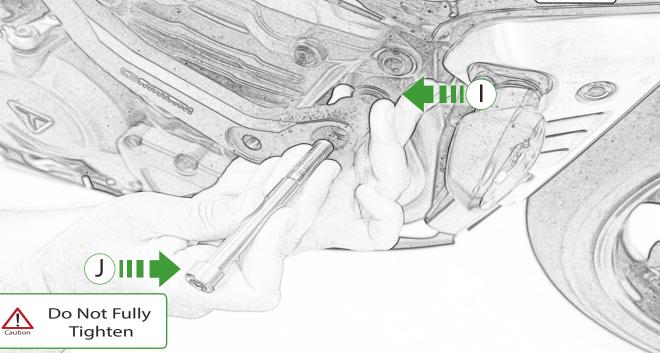

www.evotech-performance.com Triumph Speed Triple 1200 RS Crash Protection Instruction

Kit Contents PRN015499

(A) 1 x L/H Bracket B 1 x L/H Bobbin Spacer (Long) © 1 x L/H Frame Spacer (Long) D 1 x M10 x 90 x 1.5 Caphead E 1 x M10 x 60 x 1.5 Caphead F 1 x M12 x 75 x 1.25 Caphead G 1 x R/H Bracket (H) 1 x R/H Bobbin Spacer (Short) 1 x R/H Frame Spacer ① 1 x M10 x 100 x 1.5 Caphead K 1 x M10 x 65 x 1.5 Caphead L 1 x M12 x 55 x 1.25 Caphead

M 2 x M12 Washer
N 2 x Poly Washer
O 2 x Bobbin Heads

Δ

R

It is recommended that periodic inspections are made to ensure that all bolts are tightend to the specified torque settings.

Should the bike be involved in an accident a thorough inspection should be made and any components that have taken an impact, no matter how small, be replaced