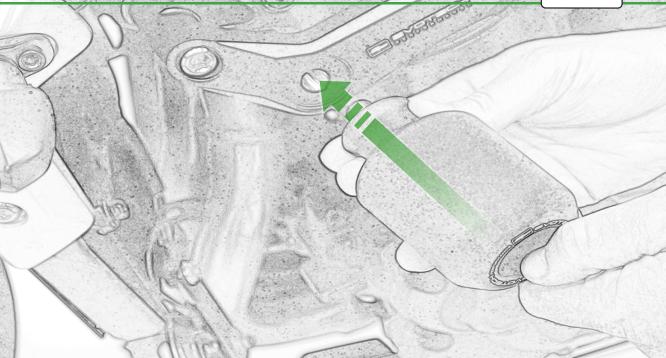

www.evotech-performance.com Triumph Speed Triple 1200 RS Crash Protection Instruction

Kit Contents PRN015499

(A) 1 x L/H Bracket B 1 x L/H Bobbin Spacer (Long) © 1 x L/H Frame Spacer (Long) D 1 x M10 x 90 x 1.5 Caphead E 1 x M10 x 60 x 1.5 Caphead F 1 x M12 x 75 x 1.25 Caphead G 1 x R/H Bracket (H) 1 x R/H Bobbin Spacer (Short) 1 x R/H Frame Spacer ① 1 x M10 x 100 x 1.5 Caphead K 1 x M10 x 65 x 1.5 Caphead L 1 x M12 x 55 x 1.25 Caphead