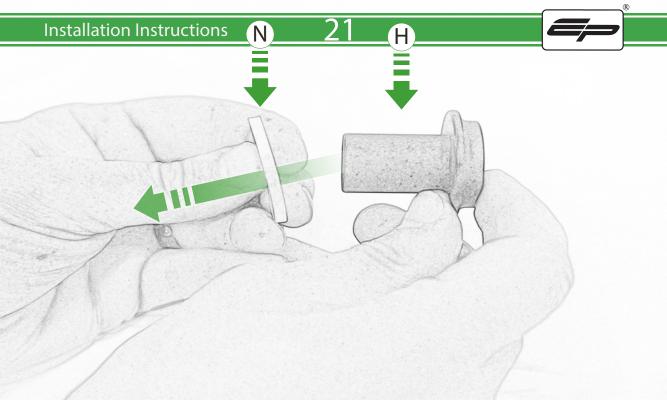

www.evotech-performance.com Triumph Speed Triple 1200 RS Crash Protection Instruction

Kit Contents PRN015499

(A) 1 x L/H Bracket B 1 x L/H Bobbin Spacer (Long) © 1 x L/H Frame Spacer (Long) D 1 x M10 x 90 x 1.5 Caphead E 1 x M10 x 60 x 1.5 Caphead F 1 x M12 x 75 x 1.25 Caphead G 1 x R/H Bracket (H) 1 x R/H Bobbin Spacer (Short) 1 x R/H Frame Spacer ① 1 x M10 x 100 x 1.5 Caphead K 1 x M10 x 65 x 1.5 Caphead L 1 x M12 x 55 x 1.25 Caphead

M 2 x M12 Washer
N 2 x Poly Washer
O 2 x Bobbin Heads

Δ

R

It is recommended that periodic inspections are made to ensure that all bolts are tightend to the specified torque settings.

Should the bike be involved in an accident a thorough inspection should be made and any components that have taken an impact, no matter how small, be replaced