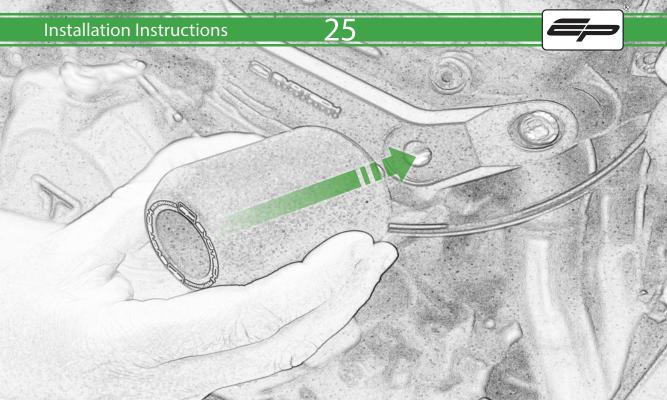

www.evotech-performance.com Triumph Speed Triple 1200 RS Crash Protection Instruction

Kit Contents PRN015499

(A) 1 x L/H Bracket B 1 x L/H Bobbin Spacer (Long) © 1 x L/H Frame Spacer (Long) D 1 x M10 x 90 x 1.5 Caphead E 1 x M10 x 60 x 1.5 Caphead F 1 x M12 x 75 x 1.25 Caphead G 1 x R/H Bracket (H) 1 x R/H Bobbin Spacer (Short) 1 x R/H Frame Spacer ① 1 x M10 x 100 x 1.5 Caphead K 1 x M10 x 65 x 1.5 Caphead L 1 x M12 x 55 x 1.25 Caphead