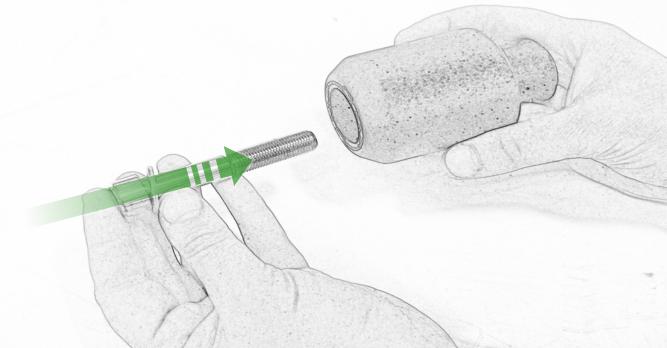

www.evotech-performance.com Triumph Speed Triple 1200 RS Crash Protection Instruction

Kit Contents PRN015499

(A) 1 x L/H Bracket B 1 x L/H Bobbin Spacer (Long) © 1 x L/H Frame Spacer (Long) D 1 x M10 x 90 x 1.5 Caphead E 1 x M10 x 60 x 1.5 Caphead F 1 x M12 x 75 x 1.25 Caphead G 1 x R/H Bracket (H) 1 x R/H Bobbin Spacer (Short) 1 x R/H Frame Spacer ① 1 x M10 x 100 x 1.5 Caphead K 1 x M10 x 65 x 1.5 Caphead L 1 x M12 x 55 x 1.25 Caphead