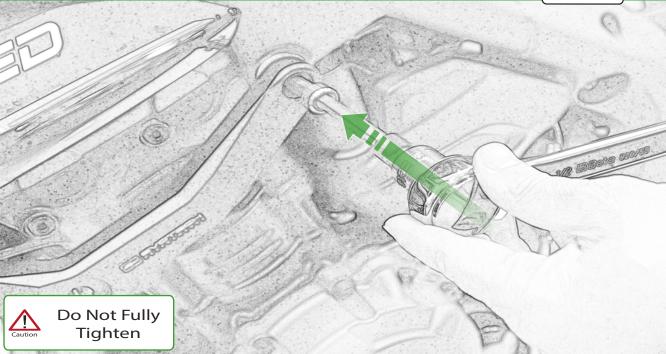

www.evotech-performance.com Triumph Speed Triple 1200 RS Crash Protection Instruction



Kit Contents PRN015499

(A) 1 x L/H Bracket B 1 x L/H Bobbin Spacer (Long) © 1 x L/H Frame Spacer (Long) D 1 x M10 x 90 x 1.5 Caphead E 1 x M10 x 60 x 1.5 Caphead F 1 x M12 x 75 x 1.25 Caphead G 1 x R/H Bracket (H) 1 x R/H Bobbin Spacer (Short) 1 x R/H Frame Spacer ① 1 x M10 x 100 x 1.5 Caphead K 1 x M10 x 65 x 1.5 Caphead L 1 x M12 x 55 x 1.25 Caphead

M 2 x M12 Washer
N 2 x Poly Washer
O 2 x Bobbin Heads

















Δ























































R

















































It is recommended that periodic inspections are made to ensure that all bolts are tightend to the specified torque settings.

Should the bike be involved in an accident a thorough inspection should be made and any components that have taken an impact, no matter how small, be replaced





www.evotech-performance.com