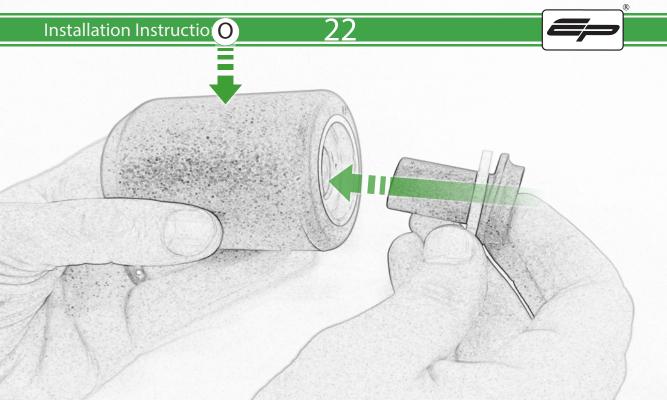

www.evotech-performance.com Triumph Speed Triple 1200 RS Crash Protection Instruction

Kit Contents PRN015499

(A) 1 x L/H Bracket B 1 x L/H Bobbin Spacer (Long) © 1 x L/H Frame Spacer (Long) D 1 x M10 x 90 x 1.5 Caphead E 1 x M10 x 60 x 1.5 Caphead F 1 x M12 x 75 x 1.25 Caphead G 1 x R/H Bracket (H) 1 x R/H Bobbin Spacer (Short) 1 x R/H Frame Spacer ① 1 x M10 x 100 x 1.5 Caphead K 1 x M10 x 65 x 1.5 Caphead L 1 x M12 x 55 x 1.25 Caphead

M 2 x M12 Washer
N 2 x Poly Washer
O 2 x Bobbin Heads

Δ

R

It is recommended that periodic inspections are made to ensure that all bolts are tightend to the specified torque settings.

Should the bike be involved in an accident a thorough inspection should be made and any components that have taken an impact, no matter how small, be replaced