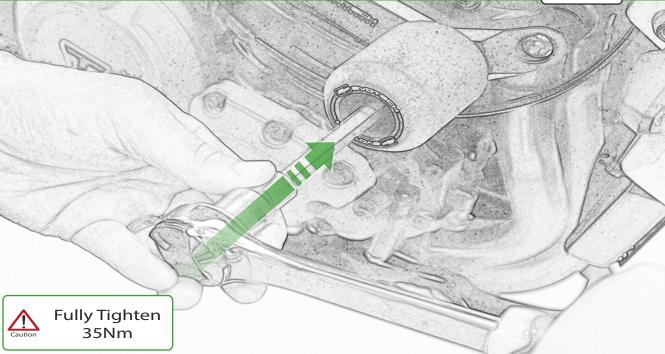

M 2 x M12 Washer
N 2 x Poly Washer
O 2 x Bobbin Heads

Δ

R

It is recommended that periodic inspections are made to ensure that all bolts are tightend to the specified torque settings.

Should the bike be involved in an accident a thorough inspection should be made and any components that have taken an impact, no matter how small, be replaced