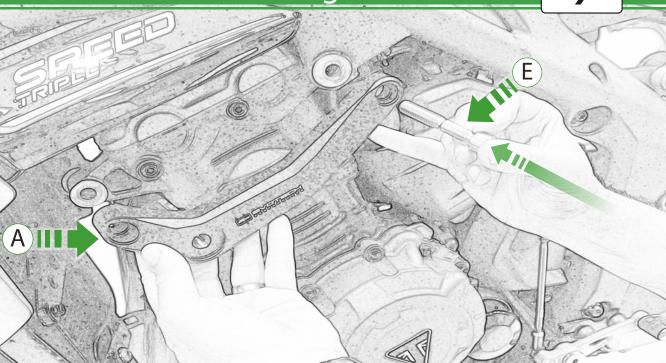

www.evotech-performance.com Triumph Speed Triple 1200 RS Crash Protection Instruction

Kit Contents PRN015499

(A) 1 x L/H Bracket B 1 x L/H Bobbin Spacer (Long) © 1 x L/H Frame Spacer (Long) D 1 x M10 x 90 x 1.5 Caphead E 1 x M10 x 60 x 1.5 Caphead F 1 x M12 x 75 x 1.25 Caphead G 1 x R/H Bracket (H) 1 x R/H Bobbin Spacer (Short) 1 x R/H Frame Spacer ① 1 x M10 x 100 x 1.5 Caphead K 1 x M10 x 65 x 1.5 Caphead L 1 x M12 x 55 x 1.25 Caphead