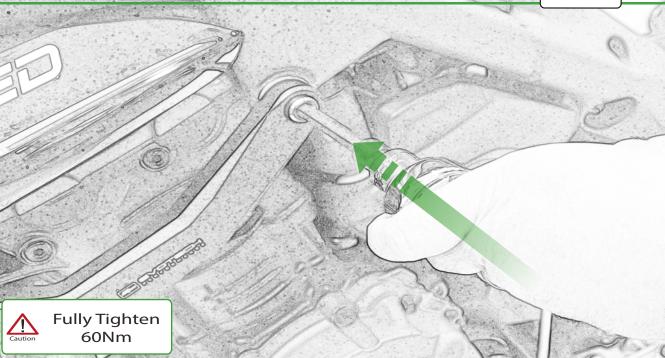

www.evotech-performance.com Triumph Speed Triple 1200 RS Crash Protection Instruction



Kit Contents PRN015499

(A) 1 x L/H Bracket B 1 x L/H Bobbin Spacer (Long) © 1 x L/H Frame Spacer (Long) D 1 x M10 x 90 x 1.5 Caphead E 1 x M10 x 60 x 1.5 Caphead F 1 x M12 x 75 x 1.25 Caphead G 1 x R/H Bracket (H) 1 x R/H Bobbin Spacer (Short) 1 x R/H Frame Spacer ① 1 x M10 x 100 x 1.5 Caphead K 1 x M10 x 65 x 1.5 Caphead L 1 x M12 x 55 x 1.25 Caphead

M 2 x M12 Washer
N 2 x Poly Washer
O 2 x Bobbin Heads

















Δ























































R

















































It is recommended that periodic inspections are made to ensure that all bolts are tightend to the specified torque settings.

Should the bike be involved in an accident a thorough inspection should be made and any components that have taken an impact, no matter how small, be replaced





www.evotech-performance.com