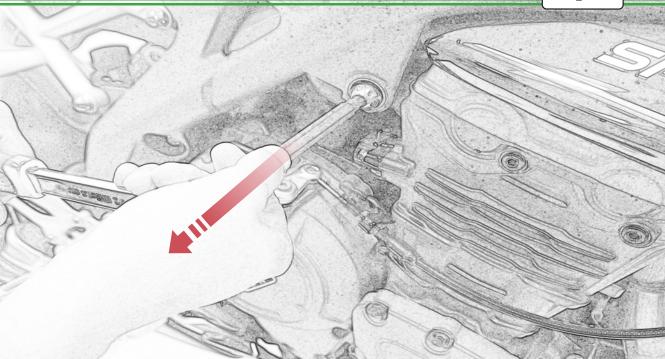

www.evotech-performance.com Triumph Speed Triple 1200 RS Crash Protection Instruction

Kit Contents PRN015499

(A) 1 x L/H Bracket B 1 x L/H Bobbin Spacer (Long) © 1 x L/H Frame Spacer (Long) D 1 x M10 x 90 x 1.5 Caphead E 1 x M10 x 60 x 1.5 Caphead F 1 x M12 x 75 x 1.25 Caphead G 1 x R/H Bracket (H) 1 x R/H Bobbin Spacer (Short) 1 x R/H Frame Spacer ① 1 x M10 x 100 x 1.5 Caphead K 1 x M10 x 65 x 1.5 Caphead L 1 x M12 x 55 x 1.25 Caphead