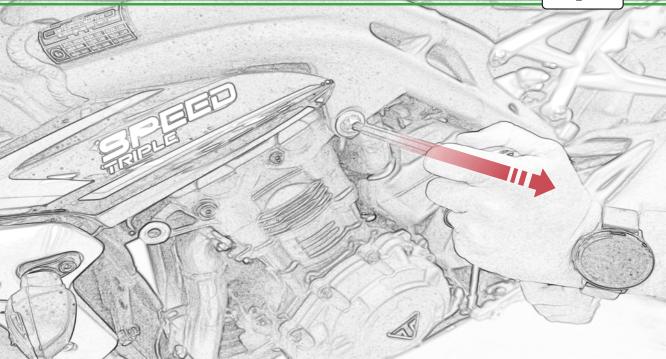

www.evotech-performance.com Triumph Speed Triple 1200 RS Crash Protection Instruction

Kit Contents PRN015499

(A) 1 x L/H Bracket B 1 x L/H Bobbin Spacer (Long) © 1 x L/H Frame Spacer (Long) D 1 x M10 x 90 x 1.5 Caphead E 1 x M10 x 60 x 1.5 Caphead F 1 x M12 x 75 x 1.25 Caphead G 1 x R/H Bracket (H) 1 x R/H Bobbin Spacer (Short) 1 x R/H Frame Spacer ① 1 x M10 x 100 x 1.5 Caphead K 1 x M10 x 65 x 1.5 Caphead L 1 x M12 x 55 x 1.25 Caphead