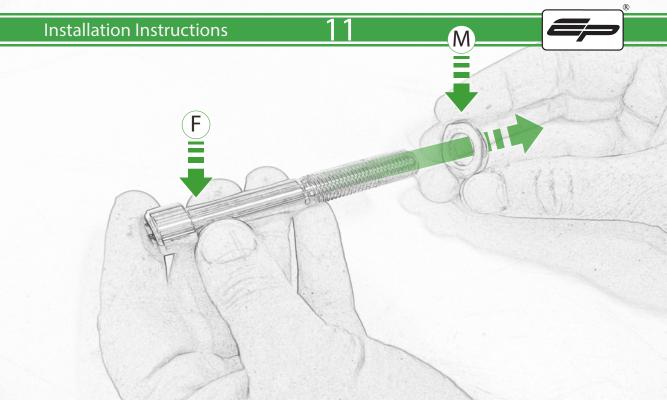

www.evotech-performance.com Triumph Speed Triple 1200 RS Crash Protection Instruction

Kit Contents PRN015499

(A) 1 x L/H Bracket B 1 x L/H Bobbin Spacer (Long) © 1 x L/H Frame Spacer (Long) D 1 x M10 x 90 x 1.5 Caphead E 1 x M10 x 60 x 1.5 Caphead F 1 x M12 x 75 x 1.25 Caphead G 1 x R/H Bracket (H) 1 x R/H Bobbin Spacer (Short) 1 x R/H Frame Spacer ① 1 x M10 x 100 x 1.5 Caphead K 1 x M10 x 65 x 1.5 Caphead L 1 x M12 x 55 x 1.25 Caphead

M 2 x M12 Washer
N 2 x Poly Washer
O 2 x Bobbin Heads

Δ

R

It is recommended that periodic inspections are made to ensure that all bolts are tightend to the specified torque settings.

Should the bike be involved in an accident a thorough inspection should be made and any components that have taken an impact, no matter how small, be replaced