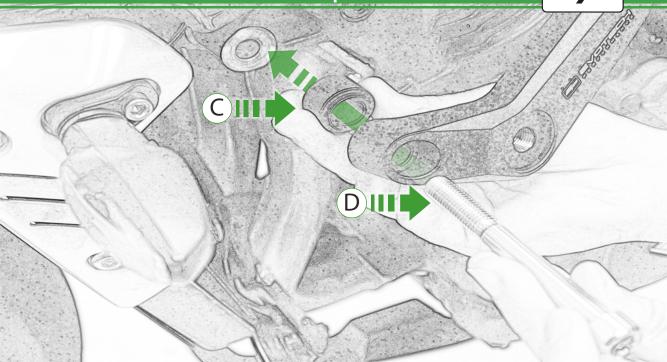

www.evotech-performance.com Triumph Speed Triple 1200 RS Crash Protection Instruction

Kit Contents PRN015499

(A) 1 x L/H Bracket B 1 x L/H Bobbin Spacer (Long) © 1 x L/H Frame Spacer (Long) D 1 x M10 x 90 x 1.5 Caphead E 1 x M10 x 60 x 1.5 Caphead F 1 x M12 x 75 x 1.25 Caphead G 1 x R/H Bracket (H) 1 x R/H Bobbin Spacer (Short) 1 x R/H Frame Spacer ① 1 x M10 x 100 x 1.5 Caphead K 1 x M10 x 65 x 1.5 Caphead L 1 x M12 x 55 x 1.25 Caphead