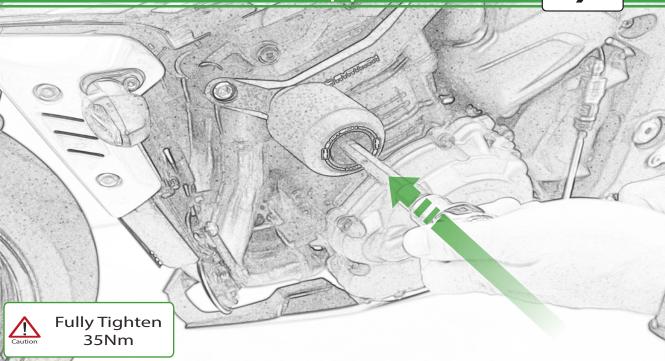

www.evotech-performance.com Triumph Speed Triple 1200 RS Crash Protection Instruction

Kit Contents PRN015499

(A) 1 x L/H Bracket B 1 x L/H Bobbin Spacer (Long) © 1 x L/H Frame Spacer (Long) D 1 x M10 x 90 x 1.5 Caphead E 1 x M10 x 60 x 1.5 Caphead F 1 x M12 x 75 x 1.25 Caphead G 1 x R/H Bracket (H) 1 x R/H Bobbin Spacer (Short) 1 x R/H Frame Spacer ① 1 x M10 x 100 x 1.5 Caphead K 1 x M10 x 65 x 1.5 Caphead L 1 x M12 x 55 x 1.25 Caphead

M 2 x M12 Washer
N 2 x Poly Washer
O 2 x Bobbin Heads

Δ

R

It is recommended that periodic inspections are made to ensure that all bolts are tightend to the specified torque settings.

Should the bike be involved in an accident a thorough inspection should be made and any components that have taken an impact, no matter how small, be replaced