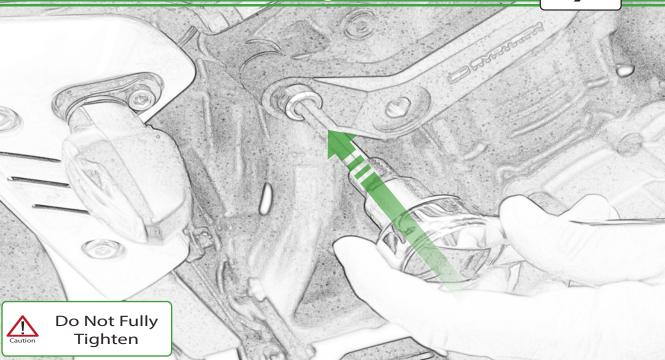

www.evotech-performance.com Triumph Speed Triple 1200 RS Crash Protection Instruction



Kit Contents PRN015499

(A) 1 x L/H Bracket B 1 x L/H Bobbin Spacer (Long) © 1 x L/H Frame Spacer (Long) D 1 x M10 x 90 x 1.5 Caphead E 1 x M10 x 60 x 1.5 Caphead F 1 x M12 x 75 x 1.25 Caphead G 1 x R/H Bracket (H) 1 x R/H Bobbin Spacer (Short) 1 x R/H Frame Spacer ① 1 x M10 x 100 x 1.5 Caphead K 1 x M10 x 65 x 1.5 Caphead L 1 x M12 x 55 x 1.25 Caphead

M 2 x M12 Washer
N 2 x Poly Washer
O 2 x Bobbin Heads

















Δ























































R

















































It is recommended that periodic inspections are made to ensure that all bolts are tightend to the specified torque settings.

Should the bike be involved in an accident a thorough inspection should be made and any components that have taken an impact, no matter how small, be replaced





www.evotech-performance.com