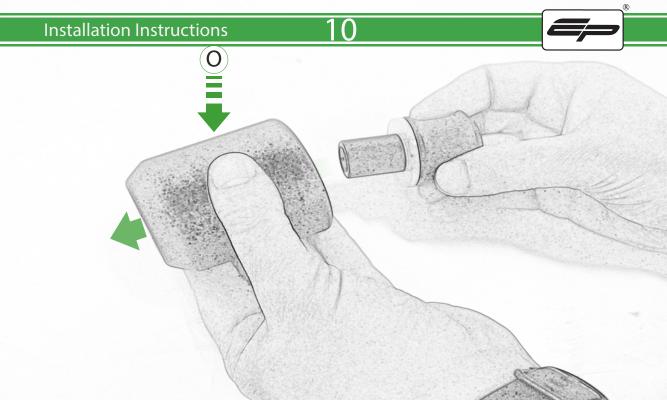

M 2 x M12 Washer
N 2 x Poly Washer
O 2 x Bobbin Heads

Δ

R

It is recommended that periodic inspections are made to ensure that all bolts are tightend to the specified torque settings.

Should the bike be involved in an accident a thorough inspection should be made and any components that have taken an impact, no matter how small, be replaced