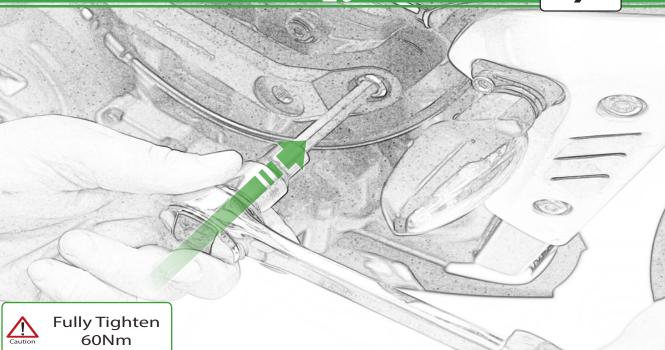

www.evotech-performance.com Triumph Speed Triple 1200 RS Crash Protection Instruction

Kit Contents PRN015499

(A) 1 x L/H Bracket B 1 x L/H Bobbin Spacer (Long) © 1 x L/H Frame Spacer (Long) D 1 x M10 x 90 x 1.5 Caphead E 1 x M10 x 60 x 1.5 Caphead F 1 x M12 x 75 x 1.25 Caphead G 1 x R/H Bracket (H) 1 x R/H Bobbin Spacer (Short) 1 x R/H Frame Spacer ① 1 x M10 x 100 x 1.5 Caphead K 1 x M10 x 65 x 1.5 Caphead L 1 x M12 x 55 x 1.25 Caphead

M 2 x M12 Washer
N 2 x Poly Washer
O 2 x Bobbin Heads

Δ

R

It is recommended that periodic inspections are made to ensure that all bolts are tightend to the specified torque settings.

Should the bike be involved in an accident a thorough inspection should be made and any components that have taken an impact, no matter how small, be replaced