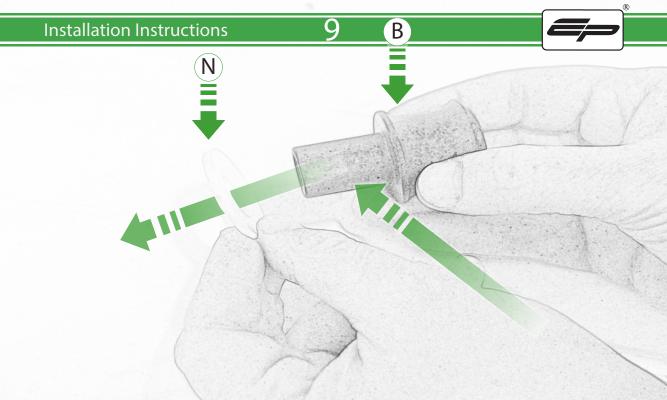

M 2 x M12 Washer
N 2 x Poly Washer
O 2 x Bobbin Heads

Δ

R

It is recommended that periodic inspections are made to ensure that all bolts are tightend to the specified torque settings.

Should the bike be involved in an accident a thorough inspection should be made and any components that have taken an impact, no matter how small, be replaced