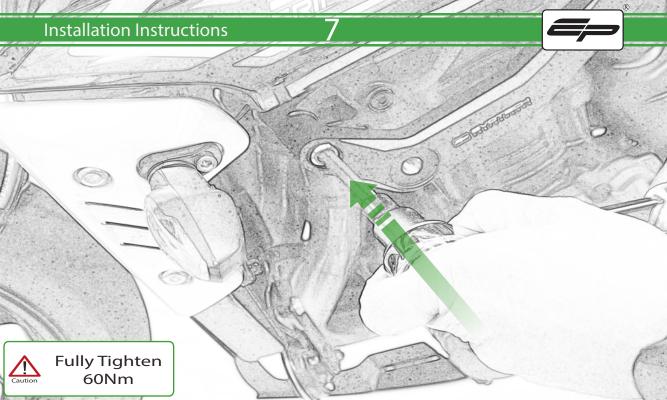

www.evotech-performance.com Triumph Speed Triple 1200 RS Crash Protection Instruction



Kit Contents PRN015499

(A) 1 x L/H Bracket B 1 x L/H Bobbin Spacer (Long) © 1 x L/H Frame Spacer (Long) D 1 x M10 x 90 x 1.5 Caphead E 1 x M10 x 60 x 1.5 Caphead F 1 x M12 x 75 x 1.25 Caphead G 1 x R/H Bracket (H) 1 x R/H Bobbin Spacer (Short) 1 x R/H Frame Spacer ① 1 x M10 x 100 x 1.5 Caphead K 1 x M10 x 65 x 1.5 Caphead L 1 x M12 x 55 x 1.25 Caphead

M 2 x M12 Washer
N 2 x Poly Washer
O 2 x Bobbin Heads

















Δ























































R

















































It is recommended that periodic inspections are made to ensure that all bolts are tightend to the specified torque settings.

Should the bike be involved in an accident a thorough inspection should be made and any components that have taken an impact, no matter how small, be replaced





www.evotech-performance.com