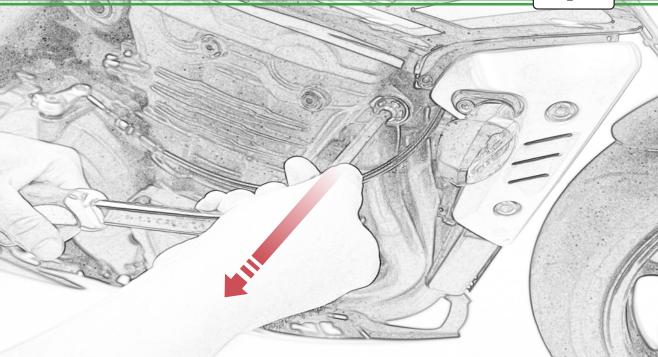

www.evotech-performance.com Triumph Speed Triple 1200 RS Crash Protection Instruction

Kit Contents PRN015499

(A) 1 x L/H Bracket B 1 x L/H Bobbin Spacer (Long) © 1 x L/H Frame Spacer (Long) D 1 x M10 x 90 x 1.5 Caphead E 1 x M10 x 60 x 1.5 Caphead F 1 x M12 x 75 x 1.25 Caphead G 1 x R/H Bracket (H) 1 x R/H Bobbin Spacer (Short) 1 x R/H Frame Spacer ① 1 x M10 x 100 x 1.5 Caphead K 1 x M10 x 65 x 1.5 Caphead L 1 x M12 x 55 x 1.25 Caphead