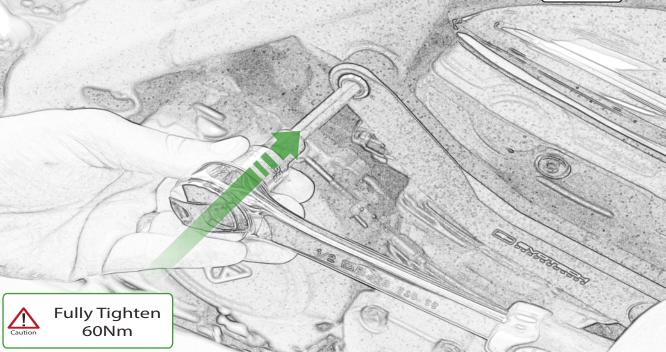

www.evotech-performance.com Triumph Speed Triple 1200 RS Crash Protection Instruction

Kit Contents PRN015499

(A) 1 x L/H Bracket B 1 x L/H Bobbin Spacer (Long) © 1 x L/H Frame Spacer (Long) D 1 x M10 x 90 x 1.5 Caphead E 1 x M10 x 60 x 1.5 Caphead F 1 x M12 x 75 x 1.25 Caphead G 1 x R/H Bracket (H) 1 x R/H Bobbin Spacer (Short) 1 x R/H Frame Spacer ① 1 x M10 x 100 x 1.5 Caphead K 1 x M10 x 65 x 1.5 Caphead L 1 x M12 x 55 x 1.25 Caphead

M 2 x M12 Washer
N 2 x Poly Washer
O 2 x Bobbin Heads

Δ

R

It is recommended that periodic inspections are made to ensure that all bolts are tightend to the specified torque settings.

Should the bike be involved in an accident a thorough inspection should be made and any components that have taken an impact, no matter how small, be replaced