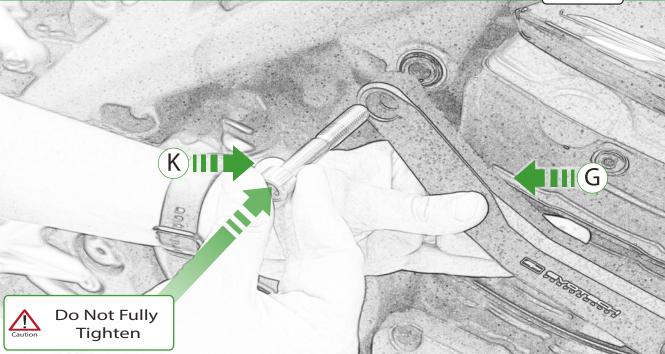

www.evotech-performance.com Triumph Speed Triple 1200 RS Crash Protection Instruction

Kit Contents PRN015499

(A) 1 x L/H Bracket B 1 x L/H Bobbin Spacer (Long) © 1 x L/H Frame Spacer (Long) D 1 x M10 x 90 x 1.5 Caphead E 1 x M10 x 60 x 1.5 Caphead F 1 x M12 x 75 x 1.25 Caphead G 1 x R/H Bracket (H) 1 x R/H Bobbin Spacer (Short) 1 x R/H Frame Spacer ① 1 x M10 x 100 x 1.5 Caphead K 1 x M10 x 65 x 1.5 Caphead L 1 x M12 x 55 x 1.25 Caphead

M 2 x M12 Washer
N 2 x Poly Washer
O 2 x Bobbin Heads

Δ

R

It is recommended that periodic inspections are made to ensure that all bolts are tightend to the specified torque settings.

Should the bike be involved in an accident a thorough inspection should be made and any components that have taken an impact, no matter how small, be replaced