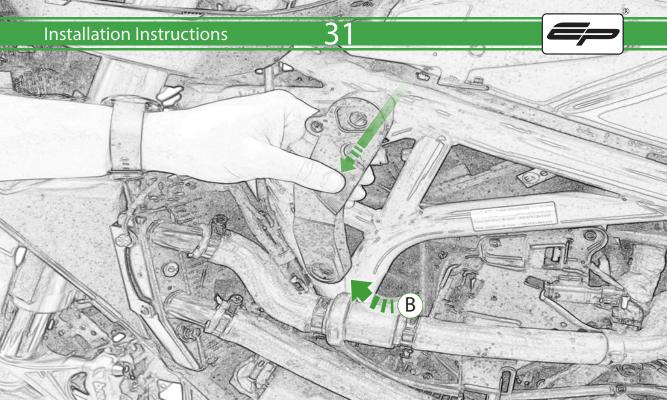

www.evotech-performance.com
Ducati Supersport 950
Crash Protection

## Installation Instructions



## Kit Contents PRN015729

- A 1 x L/H Rear Arm
- **B** 1 x L/H Front Arm
- © 1 x R/H Rear Arm
- ① 1 x R/H Rear Arm
- © 1 x Left Frame Spacer (1 Dot)
- F 1 x Left Frame Spacer ( 2 Dot)
- © 1 x Right Frame Spacer ( 3 Dot)
- (H) 1 x Right Frame Spacer (4 Dot)
- ① 1 x M12 x 110 x 1.25 Caphead
- ① 1 x M12 x 130 x 1.25 Caphead
- (K) 1 x M12 x 135 x 1.25 Caphead
- L 1 x M12 x 150 x 1.25 Caphead

- M 2 x M12 x 125 x 1.25 Caphead
- N 2 x M8 x 25 Capdhead
- © 2 x M12 Washer
- P 2 x Bobbin Spacer
- ② 2 x Poly Washer
- ® 2 x Bobbin Head



























































































































## 56

































































## igwedge essential checks igwedge



It is recommended that periodic inspections are made to ensure that all bolts are tightend to the specified torque settings.

Should the bike be involved in an accident a thorough inspection should be made and any components that have taken an impact, no matter how small, be replaced





www.evotech-performance.com