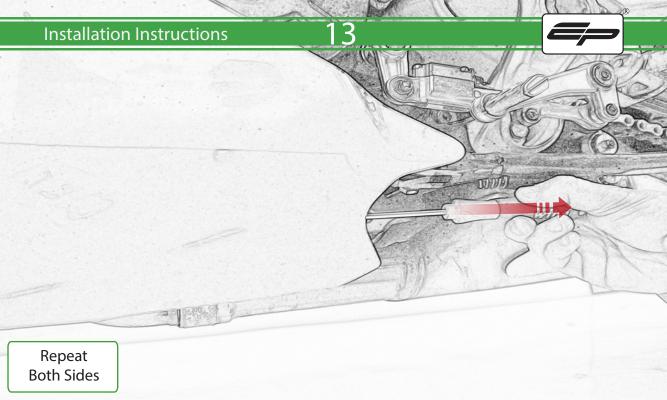

www.evotech-performance.com
Ducati Supersport 950
Crash Protection

## Installation Instructions



## Kit Contents PRN015729

- A 1 x L/H Rear Arm
- **B** 1 x L/H Front Arm
- © 1 x R/H Rear Arm
- ① 1 x R/H Rear Arm
- © 1 x Left Frame Spacer (1 Dot)
- F 1 x Left Frame Spacer ( 2 Dot)
- © 1 x Right Frame Spacer ( 3 Dot)
- (H) 1 x Right Frame Spacer (4 Dot)
- ① 1 x M12 x 110 x 1.25 Caphead
- ① 1 x M12 x 130 x 1.25 Caphead
- (K) 1 x M12 x 135 x 1.25 Caphead
- L 1 x M12 x 150 x 1.25 Caphead

- M 2 x M12 x 125 x 1.25 Caphead
- N 2 x M8 x 25 Capdhead
- © 2 x M12 Washer
- P 2 x Bobbin Spacer
- ② 2 x Poly Washer
- ® 2 x Bobbin Head



























































































































## 56

































































## igwedge essential checks igwedge



It is recommended that periodic inspections are made to ensure that all bolts are tightend to the specified torque settings.

Should the bike be involved in an accident a thorough inspection should be made and any components that have taken an impact, no matter how small, be replaced





www.evotech-performance.com