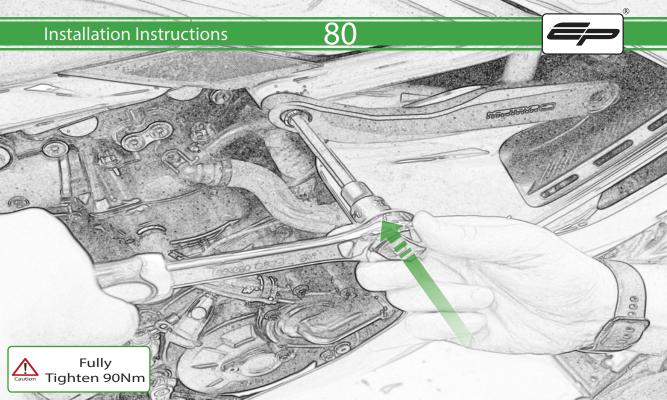

## igwedge essential checks igwedge

It is recommended that periodic inspections are made to ensure that all bolts are tightend to the specified torque settings.

Should the bike be involved in an accident a thorough inspection should be made and any components that have taken an impact, no matter how small, be replaced