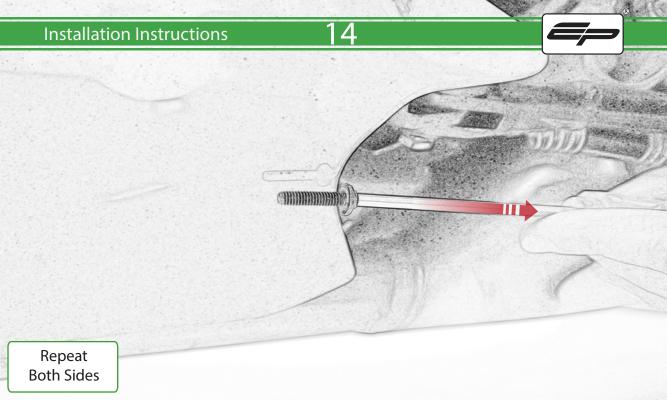

www.evotech-performance.com
Ducati Supersport 950
Crash Protection

## Installation Instructions



## Kit Contents PRN015729

- A 1 x L/H Rear Arm
- **B** 1 x L/H Front Arm
- © 1 x R/H Rear Arm
- ① 1 x R/H Rear Arm
- © 1 x Left Frame Spacer (1 Dot)
- F 1 x Left Frame Spacer ( 2 Dot)
- © 1 x Right Frame Spacer ( 3 Dot)
- (H) 1 x Right Frame Spacer (4 Dot)
- ① 1 x M12 x 110 x 1.25 Caphead
- ① 1 x M12 x 130 x 1.25 Caphead
- (K) 1 x M12 x 135 x 1.25 Caphead
- L 1 x M12 x 150 x 1.25 Caphead

- M 2 x M12 x 125 x 1.25 Caphead
- N 2 x M8 x 25 Capdhead
- © 2 x M12 Washer
- P 2 x Bobbin Spacer
- ② 2 x Poly Washer
- ® 2 x Bobbin Head



























































































































## 56

































































## igwedge essential checks igwedge



It is recommended that periodic inspections are made to ensure that all bolts are tightend to the specified torque settings.

Should the bike be involved in an accident a thorough inspection should be made and any components that have taken an impact, no matter how small, be replaced





www.evotech-performance.com