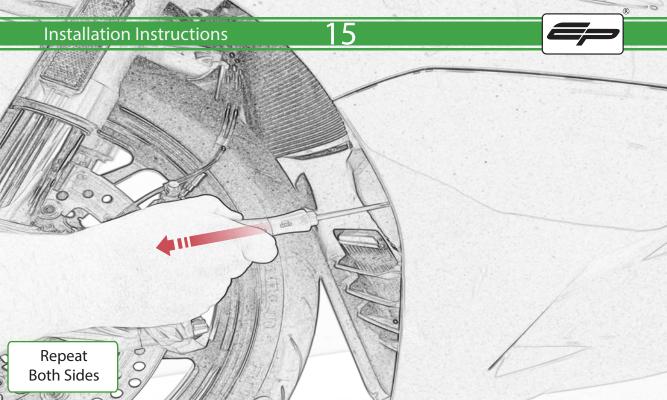

www.evotech-performance.com
Ducati Supersport 950
Crash Protection

## Installation Instructions



## Kit Contents PRN015729

- A 1 x L/H Rear Arm
- **B** 1 x L/H Front Arm
- © 1 x R/H Rear Arm
- ① 1 x R/H Rear Arm
- © 1 x Left Frame Spacer (1 Dot)
- F 1 x Left Frame Spacer ( 2 Dot)
- © 1 x Right Frame Spacer ( 3 Dot)
- (H) 1 x Right Frame Spacer (4 Dot)
- ① 1 x M12 x 110 x 1.25 Caphead
- ① 1 x M12 x 130 x 1.25 Caphead
- (K) 1 x M12 x 135 x 1.25 Caphead
- L 1 x M12 x 150 x 1.25 Caphead

- M 2 x M12 x 125 x 1.25 Caphead
- N 2 x M8 x 25 Capdhead
- © 2 x M12 Washer
- P 2 x Bobbin Spacer
- ② 2 x Poly Washer
- ® 2 x Bobbin Head



























































































































## 56

































































## igwedge essential checks igwedge



It is recommended that periodic inspections are made to ensure that all bolts are tightend to the specified torque settings.

Should the bike be involved in an accident a thorough inspection should be made and any components that have taken an impact, no matter how small, be replaced





www.evotech-performance.com