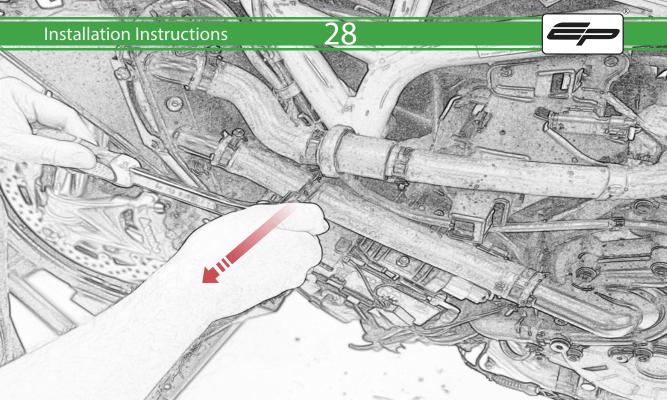

www.evotech-performance.com
Ducati Supersport 950
Crash Protection

## Installation Instructions



## Kit Contents PRN015729

- A 1 x L/H Rear Arm
- **B** 1 x L/H Front Arm
- © 1 x R/H Rear Arm
- ① 1 x R/H Rear Arm
- © 1 x Left Frame Spacer (1 Dot)
- F 1 x Left Frame Spacer ( 2 Dot)
- © 1 x Right Frame Spacer ( 3 Dot)
- (H) 1 x Right Frame Spacer (4 Dot)
- ① 1 x M12 x 110 x 1.25 Caphead
- ① 1 x M12 x 130 x 1.25 Caphead
- (K) 1 x M12 x 135 x 1.25 Caphead
- L 1 x M12 x 150 x 1.25 Caphead

- M 2 x M12 x 125 x 1.25 Caphead
- N 2 x M8 x 25 Capdhead
- © 2 x M12 Washer
- P 2 x Bobbin Spacer
- ② 2 x Poly Washer
- ® 2 x Bobbin Head



























































































































## 56

































































## igwedge essential checks igwedge



It is recommended that periodic inspections are made to ensure that all bolts are tightend to the specified torque settings.

Should the bike be involved in an accident a thorough inspection should be made and any components that have taken an impact, no matter how small, be replaced





www.evotech-performance.com