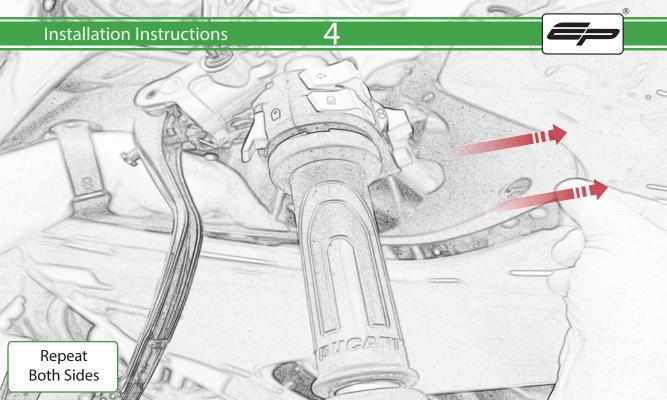

## Kit Contents PRN015729

- A 1 x L/H Rear Arm
- **B** 1 x L/H Front Arm
- © 1 x R/H Rear Arm
- ① 1 x R/H Rear Arm
- © 1 x Left Frame Spacer (1 Dot)
- F 1 x Left Frame Spacer ( 2 Dot)
- © 1 x Right Frame Spacer ( 3 Dot)
- (H) 1 x Right Frame Spacer (4 Dot)
- ① 1 x M12 x 110 x 1.25 Caphead
- ① 1 x M12 x 130 x 1.25 Caphead
- (K) 1 x M12 x 135 x 1.25 Caphead
- L 1 x M12 x 150 x 1.25 Caphead

- M 2 x M12 x 125 x 1.25 Caphead
- N 2 x M8 x 25 Capdhead
- © 2 x M12 Washer
- P 2 x Bobbin Spacer
- ② 2 x Poly Washer
- ® 2 x Bobbin Head