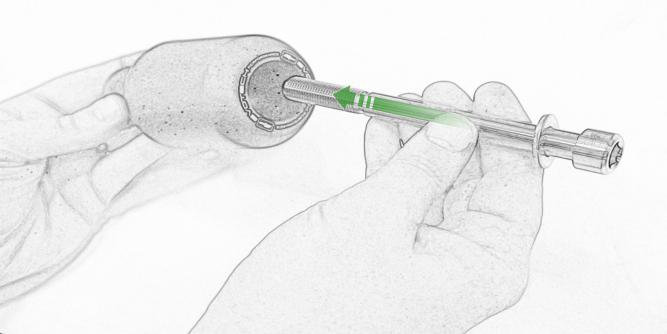

## Kit Contents PRN015729

- A 1 x L/H Rear Arm
- **B** 1 x L/H Front Arm
- © 1 x R/H Rear Arm
- ① 1 x R/H Rear Arm
- © 1 x Left Frame Spacer (1 Dot)
- F 1 x Left Frame Spacer ( 2 Dot)
- © 1 x Right Frame Spacer ( 3 Dot)
- (H) 1 x Right Frame Spacer (4 Dot)
- ① 1 x M12 x 110 x 1.25 Caphead
- ① 1 x M12 x 130 x 1.25 Caphead
- (K) 1 x M12 x 135 x 1.25 Caphead
- L 1 x M12 x 150 x 1.25 Caphead

- M 2 x M12 x 125 x 1.25 Caphead
- N 2 x M8 x 25 Capdhead
- © 2 x M12 Washer
- P 2 x Bobbin Spacer
- ② 2 x Poly Washer
- ® 2 x Bobbin Head