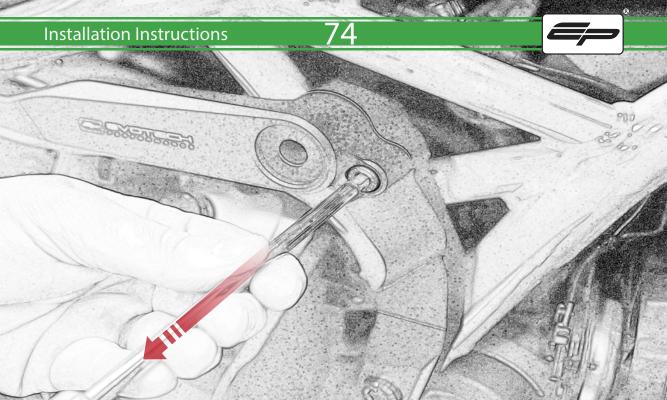

## igwedge essential checks igwedge

It is recommended that periodic inspections are made to ensure that all bolts are tightend to the specified torque settings.

Should the bike be involved in an accident a thorough inspection should be made and any components that have taken an impact, no matter how small, be replaced