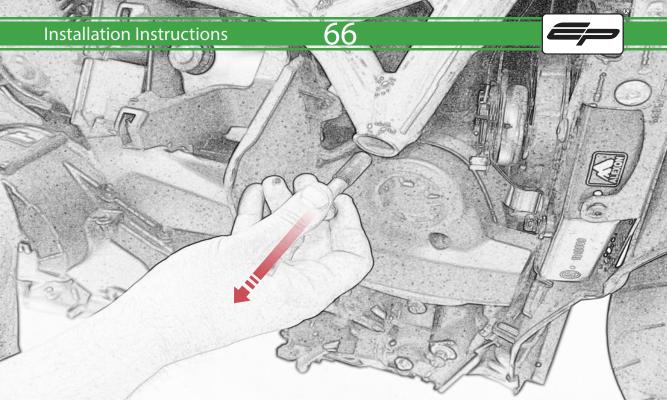

www.evotech-performance.com
Ducati Supersport 950
Crash Protection

## Installation Instructions



## Kit Contents PRN015729

- A 1 x L/H Rear Arm
- **B** 1 x L/H Front Arm
- © 1 x R/H Rear Arm
- ① 1 x R/H Rear Arm
- © 1 x Left Frame Spacer (1 Dot)
- F 1 x Left Frame Spacer ( 2 Dot)
- © 1 x Right Frame Spacer ( 3 Dot)
- (H) 1 x Right Frame Spacer (4 Dot)
- ① 1 x M12 x 110 x 1.25 Caphead
- ① 1 x M12 x 130 x 1.25 Caphead
- (K) 1 x M12 x 135 x 1.25 Caphead
- L 1 x M12 x 150 x 1.25 Caphead

- M 2 x M12 x 125 x 1.25 Caphead
- N 2 x M8 x 25 Capdhead
- © 2 x M12 Washer
- P 2 x Bobbin Spacer
- ② 2 x Poly Washer
- ® 2 x Bobbin Head



























































































































## 56

































































## igwedge essential checks igwedge



It is recommended that periodic inspections are made to ensure that all bolts are tightend to the specified torque settings.

Should the bike be involved in an accident a thorough inspection should be made and any components that have taken an impact, no matter how small, be replaced





www.evotech-performance.com