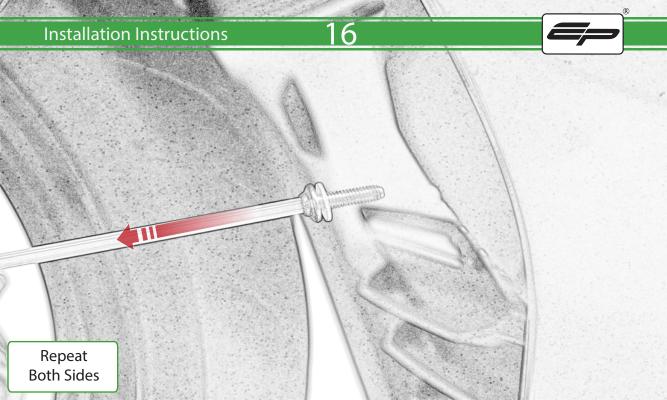

www.evotech-performance.com
Ducati Supersport 950
Crash Protection

## Installation Instructions



## Kit Contents PRN015729

- A 1 x L/H Rear Arm
- **B** 1 x L/H Front Arm
- © 1 x R/H Rear Arm
- ① 1 x R/H Rear Arm
- © 1 x Left Frame Spacer (1 Dot)
- F 1 x Left Frame Spacer ( 2 Dot)
- © 1 x Right Frame Spacer ( 3 Dot)
- (H) 1 x Right Frame Spacer (4 Dot)
- ① 1 x M12 x 110 x 1.25 Caphead
- ① 1 x M12 x 130 x 1.25 Caphead
- (K) 1 x M12 x 135 x 1.25 Caphead
- L 1 x M12 x 150 x 1.25 Caphead

- M 2 x M12 x 125 x 1.25 Caphead
- N 2 x M8 x 25 Capdhead
- © 2 x M12 Washer
- P 2 x Bobbin Spacer
- ② 2 x Poly Washer
- ® 2 x Bobbin Head



























































































































## 56

































































## igwedge essential checks igwedge



It is recommended that periodic inspections are made to ensure that all bolts are tightend to the specified torque settings.

Should the bike be involved in an accident a thorough inspection should be made and any components that have taken an impact, no matter how small, be replaced





www.evotech-performance.com