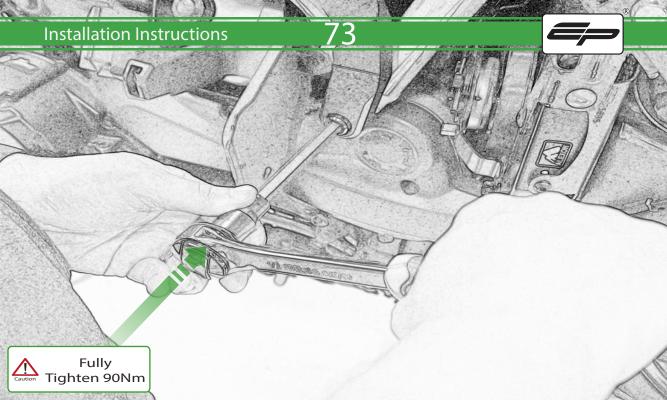

## igwedge essential checks igwedge

It is recommended that periodic inspections are made to ensure that all bolts are tightend to the specified torque settings.

Should the bike be involved in an accident a thorough inspection should be made and any components that have taken an impact, no matter how small, be replaced