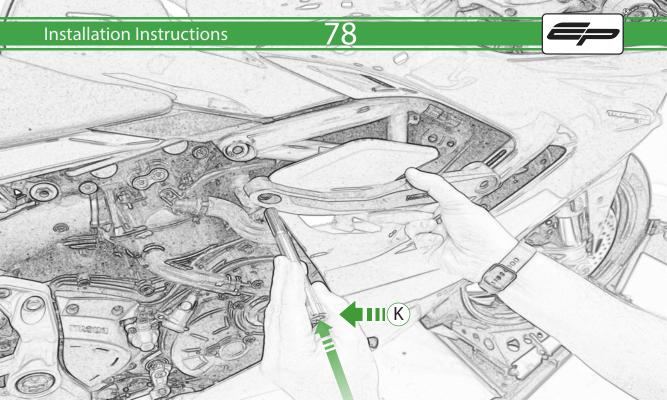

## Kit Contents PRN015729

- A 1 x L/H Rear Arm
- **B** 1 x L/H Front Arm
- © 1 x R/H Rear Arm
- ① 1 x R/H Rear Arm
- © 1 x Left Frame Spacer (1 Dot)
- F 1 x Left Frame Spacer ( 2 Dot)
- © 1 x Right Frame Spacer ( 3 Dot)
- (H) 1 x Right Frame Spacer (4 Dot)
- ① 1 x M12 x 110 x 1.25 Caphead
- ① 1 x M12 x 130 x 1.25 Caphead
- (K) 1 x M12 x 135 x 1.25 Caphead
- L 1 x M12 x 150 x 1.25 Caphead

- M 2 x M12 x 125 x 1.25 Caphead
- N 2 x M8 x 25 Capdhead
- © 2 x M12 Washer
- P 2 x Bobbin Spacer
- ② 2 x Poly Washer
- ® 2 x Bobbin Head