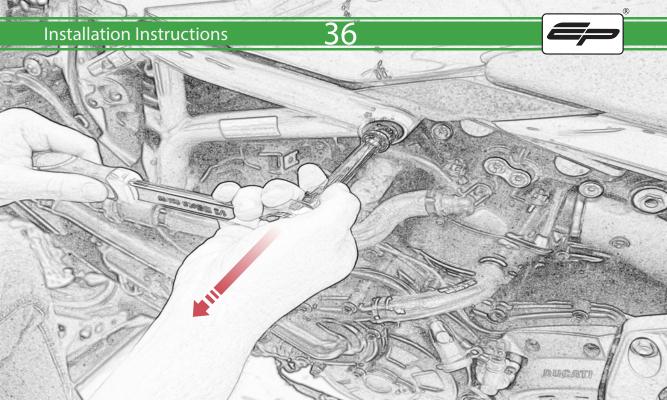

## Kit Contents PRN015729

- A 1 x L/H Rear Arm
- **B** 1 x L/H Front Arm
- © 1 x R/H Rear Arm
- ① 1 x R/H Rear Arm
- © 1 x Left Frame Spacer (1 Dot)
- F 1 x Left Frame Spacer ( 2 Dot)
- © 1 x Right Frame Spacer ( 3 Dot)
- (H) 1 x Right Frame Spacer (4 Dot)
- ① 1 x M12 x 110 x 1.25 Caphead
- ① 1 x M12 x 130 x 1.25 Caphead
- (K) 1 x M12 x 135 x 1.25 Caphead
- L 1 x M12 x 150 x 1.25 Caphead

- M 2 x M12 x 125 x 1.25 Caphead
- N 2 x M8 x 25 Capdhead
- © 2 x M12 Washer
- P 2 x Bobbin Spacer
- ② 2 x Poly Washer
- ® 2 x Bobbin Head