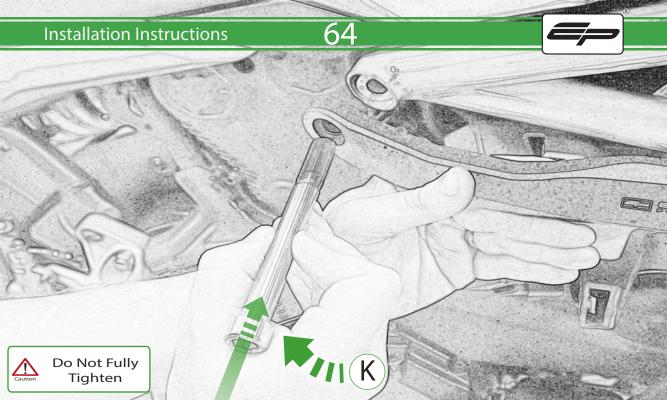

## Kit Contents PRN015729

- A 1 x L/H Rear Arm
- **B** 1 x L/H Front Arm
- © 1 x R/H Rear Arm
- ① 1 x R/H Rear Arm
- © 1 x Left Frame Spacer (1 Dot)
- F 1 x Left Frame Spacer ( 2 Dot)
- © 1 x Right Frame Spacer ( 3 Dot)
- (H) 1 x Right Frame Spacer (4 Dot)
- ① 1 x M12 x 110 x 1.25 Caphead
- ① 1 x M12 x 130 x 1.25 Caphead
- (K) 1 x M12 x 135 x 1.25 Caphead
- L 1 x M12 x 150 x 1.25 Caphead

- M 2 x M12 x 125 x 1.25 Caphead
- N 2 x M8 x 25 Capdhead
- © 2 x M12 Washer
- P 2 x Bobbin Spacer
- ② 2 x Poly Washer
- ® 2 x Bobbin Head