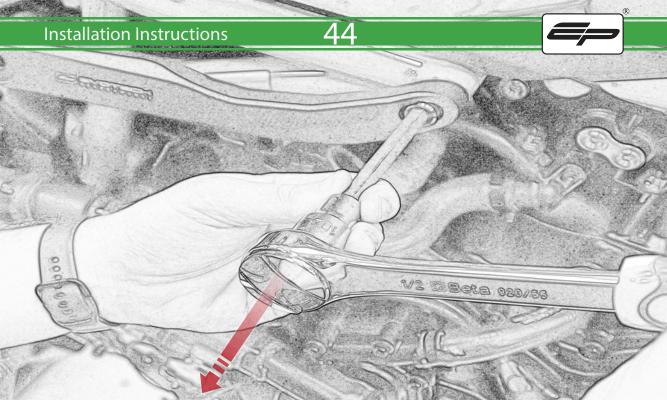

## igwedge essential checks igwedge

It is recommended that periodic inspections are made to ensure that all bolts are tightend to the specified torque settings.

Should the bike be involved in an accident a thorough inspection should be made and any components that have taken an impact, no matter how small, be replaced