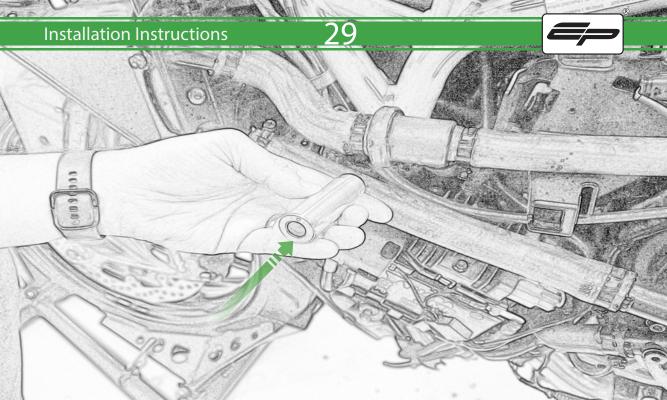

www.evotech-performance.com
Ducati Supersport 950
Crash Protection

## Installation Instructions



## Kit Contents PRN015729

- A 1 x L/H Rear Arm
- **B** 1 x L/H Front Arm
- © 1 x R/H Rear Arm
- ① 1 x R/H Rear Arm
- © 1 x Left Frame Spacer (1 Dot)
- F 1 x Left Frame Spacer ( 2 Dot)
- © 1 x Right Frame Spacer ( 3 Dot)
- (H) 1 x Right Frame Spacer (4 Dot)
- ① 1 x M12 x 110 x 1.25 Caphead
- ① 1 x M12 x 130 x 1.25 Caphead
- (K) 1 x M12 x 135 x 1.25 Caphead
- L 1 x M12 x 150 x 1.25 Caphead

- M 2 x M12 x 125 x 1.25 Caphead
- N 2 x M8 x 25 Capdhead
- © 2 x M12 Washer
- P 2 x Bobbin Spacer
- ② 2 x Poly Washer
- ® 2 x Bobbin Head



























































































































## 56

































































## igwedge essential checks igwedge



It is recommended that periodic inspections are made to ensure that all bolts are tightend to the specified torque settings.

Should the bike be involved in an accident a thorough inspection should be made and any components that have taken an impact, no matter how small, be replaced





www.evotech-performance.com