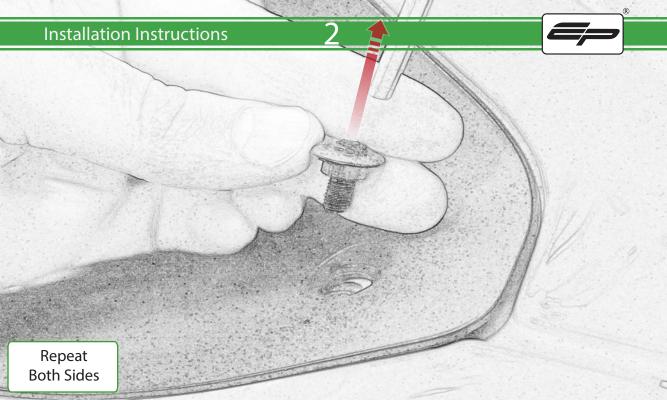

www.evotech-performance.com
Ducati Supersport 950
Crash Protection

## Installation Instructions



## Kit Contents PRN015729

- A 1 x L/H Rear Arm
- **B** 1 x L/H Front Arm
- © 1 x R/H Rear Arm
- ① 1 x R/H Rear Arm
- © 1 x Left Frame Spacer (1 Dot)
- F 1 x Left Frame Spacer ( 2 Dot)
- © 1 x Right Frame Spacer ( 3 Dot)
- (H) 1 x Right Frame Spacer (4 Dot)
- ① 1 x M12 x 110 x 1.25 Caphead
- ① 1 x M12 x 130 x 1.25 Caphead
- (K) 1 x M12 x 135 x 1.25 Caphead
- L 1 x M12 x 150 x 1.25 Caphead

- M 2 x M12 x 125 x 1.25 Caphead
- N 2 x M8 x 25 Capdhead
- © 2 x M12 Washer
- P 2 x Bobbin Spacer
- ② 2 x Poly Washer
- ® 2 x Bobbin Head



























































































































## 56

































































## igwedge essential checks igwedge



It is recommended that periodic inspections are made to ensure that all bolts are tightend to the specified torque settings.

Should the bike be involved in an accident a thorough inspection should be made and any components that have taken an impact, no matter how small, be replaced





www.evotech-performance.com