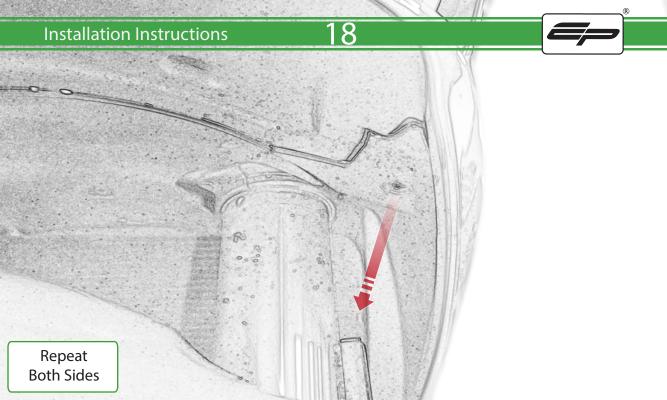

www.evotech-performance.com
Ducati Supersport 950
Crash Protection

## Installation Instructions



## Kit Contents PRN015729

- A 1 x L/H Rear Arm
- **B** 1 x L/H Front Arm
- © 1 x R/H Rear Arm
- ① 1 x R/H Rear Arm
- © 1 x Left Frame Spacer (1 Dot)
- F 1 x Left Frame Spacer ( 2 Dot)
- © 1 x Right Frame Spacer ( 3 Dot)
- (H) 1 x Right Frame Spacer (4 Dot)
- ① 1 x M12 x 110 x 1.25 Caphead
- ① 1 x M12 x 130 x 1.25 Caphead
- (K) 1 x M12 x 135 x 1.25 Caphead
- L 1 x M12 x 150 x 1.25 Caphead

- M 2 x M12 x 125 x 1.25 Caphead
- N 2 x M8 x 25 Capdhead
- © 2 x M12 Washer
- P 2 x Bobbin Spacer
- ② 2 x Poly Washer
- ® 2 x Bobbin Head



























































































































## 56

































































## igwedge essential checks igwedge



It is recommended that periodic inspections are made to ensure that all bolts are tightend to the specified torque settings.

Should the bike be involved in an accident a thorough inspection should be made and any components that have taken an impact, no matter how small, be replaced





www.evotech-performance.com