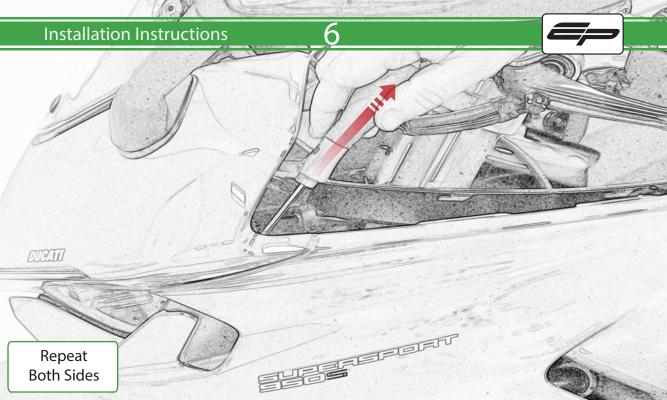

## Kit Contents PRN015729

- A 1 x L/H Rear Arm
- **B** 1 x L/H Front Arm
- © 1 x R/H Rear Arm
- ① 1 x R/H Rear Arm
- © 1 x Left Frame Spacer (1 Dot)
- F 1 x Left Frame Spacer ( 2 Dot)
- © 1 x Right Frame Spacer ( 3 Dot)
- (H) 1 x Right Frame Spacer (4 Dot)
- ① 1 x M12 x 110 x 1.25 Caphead
- ① 1 x M12 x 130 x 1.25 Caphead
- (K) 1 x M12 x 135 x 1.25 Caphead
- L 1 x M12 x 150 x 1.25 Caphead

- M 2 x M12 x 125 x 1.25 Caphead
- N 2 x M8 x 25 Capdhead
- © 2 x M12 Washer
- P 2 x Bobbin Spacer
- ② 2 x Poly Washer
- ® 2 x Bobbin Head