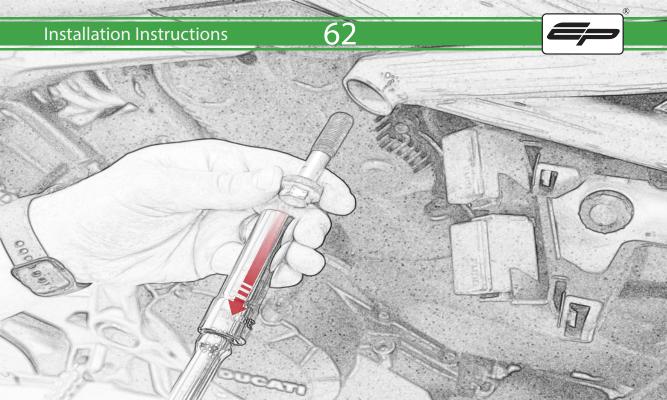

## Kit Contents PRN015729

- A 1 x L/H Rear Arm
- **B** 1 x L/H Front Arm
- © 1 x R/H Rear Arm
- ① 1 x R/H Rear Arm
- © 1 x Left Frame Spacer (1 Dot)
- F 1 x Left Frame Spacer ( 2 Dot)
- © 1 x Right Frame Spacer ( 3 Dot)
- (H) 1 x Right Frame Spacer (4 Dot)
- ① 1 x M12 x 110 x 1.25 Caphead
- ① 1 x M12 x 130 x 1.25 Caphead
- (K) 1 x M12 x 135 x 1.25 Caphead
- L 1 x M12 x 150 x 1.25 Caphead

- M 2 x M12 x 125 x 1.25 Caphead
- N 2 x M8 x 25 Capdhead
- © 2 x M12 Washer
- P 2 x Bobbin Spacer
- ② 2 x Poly Washer
- ® 2 x Bobbin Head