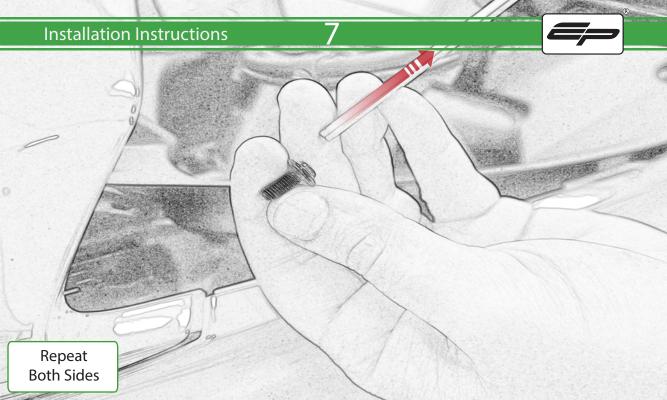

## Kit Contents PRN015729

- A 1 x L/H Rear Arm
- **B** 1 x L/H Front Arm
- © 1 x R/H Rear Arm
- ① 1 x R/H Rear Arm
- © 1 x Left Frame Spacer (1 Dot)
- F 1 x Left Frame Spacer ( 2 Dot)
- © 1 x Right Frame Spacer ( 3 Dot)
- (H) 1 x Right Frame Spacer (4 Dot)
- ① 1 x M12 x 110 x 1.25 Caphead
- ① 1 x M12 x 130 x 1.25 Caphead
- (K) 1 x M12 x 135 x 1.25 Caphead
- L 1 x M12 x 150 x 1.25 Caphead

- M 2 x M12 x 125 x 1.25 Caphead
- N 2 x M8 x 25 Capdhead
- © 2 x M12 Washer
- P 2 x Bobbin Spacer
- ② 2 x Poly Washer
- ® 2 x Bobbin Head