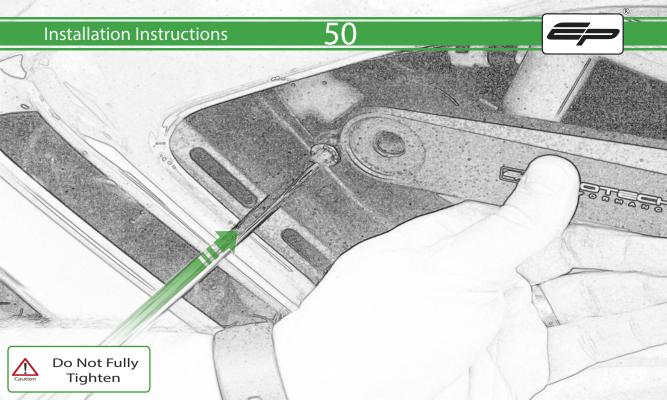

## Kit Contents PRN015729

- A 1 x L/H Rear Arm
- **B** 1 x L/H Front Arm
- © 1 x R/H Rear Arm
- ① 1 x R/H Rear Arm
- © 1 x Left Frame Spacer (1 Dot)
- F 1 x Left Frame Spacer ( 2 Dot)
- © 1 x Right Frame Spacer ( 3 Dot)
- (H) 1 x Right Frame Spacer (4 Dot)
- ① 1 x M12 x 110 x 1.25 Caphead
- ① 1 x M12 x 130 x 1.25 Caphead
- (K) 1 x M12 x 135 x 1.25 Caphead
- L 1 x M12 x 150 x 1.25 Caphead

- M 2 x M12 x 125 x 1.25 Caphead
- N 2 x M8 x 25 Capdhead
- © 2 x M12 Washer
- P 2 x Bobbin Spacer
- ② 2 x Poly Washer
- ® 2 x Bobbin Head