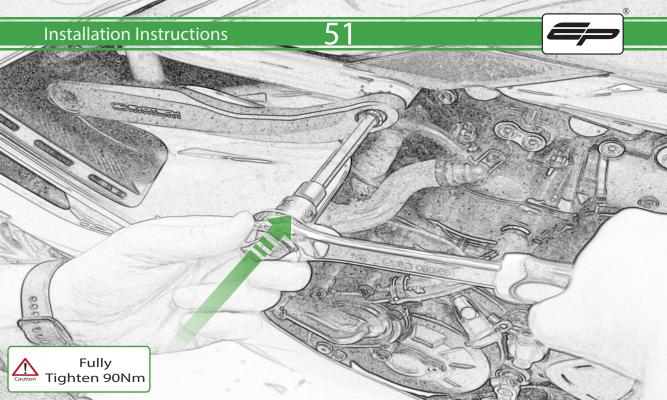

## Kit Contents PRN015729

- A 1 x L/H Rear Arm
- **B** 1 x L/H Front Arm
- © 1 x R/H Rear Arm
- ① 1 x R/H Rear Arm
- © 1 x Left Frame Spacer (1 Dot)
- F 1 x Left Frame Spacer ( 2 Dot)
- © 1 x Right Frame Spacer ( 3 Dot)
- (H) 1 x Right Frame Spacer (4 Dot)
- ① 1 x M12 x 110 x 1.25 Caphead
- ① 1 x M12 x 130 x 1.25 Caphead
- (K) 1 x M12 x 135 x 1.25 Caphead
- L 1 x M12 x 150 x 1.25 Caphead

- M 2 x M12 x 125 x 1.25 Caphead
- N 2 x M8 x 25 Capdhead
- © 2 x M12 Washer
- P 2 x Bobbin Spacer
- ② 2 x Poly Washer
- ® 2 x Bobbin Head