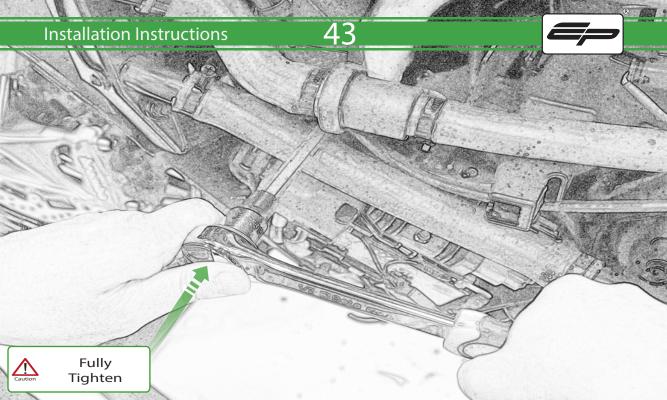

## igwedge essential checks igwedge

It is recommended that periodic inspections are made to ensure that all bolts are tightend to the specified torque settings.

Should the bike be involved in an accident a thorough inspection should be made and any components that have taken an impact, no matter how small, be replaced