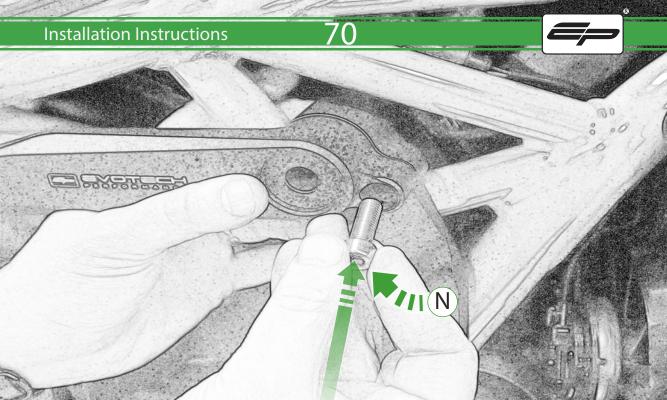

## igwedge essential checks igwedge

It is recommended that periodic inspections are made to ensure that all bolts are tightend to the specified torque settings.

Should the bike be involved in an accident a thorough inspection should be made and any components that have taken an impact, no matter how small, be replaced