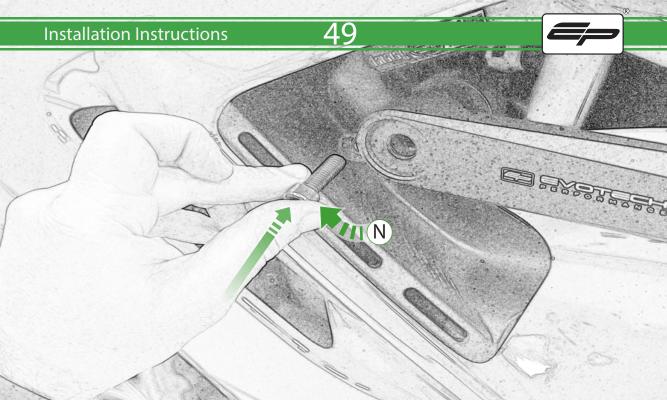

## Kit Contents PRN015729

- A 1 x L/H Rear Arm
- **B** 1 x L/H Front Arm
- © 1 x R/H Rear Arm
- ① 1 x R/H Rear Arm
- © 1 x Left Frame Spacer (1 Dot)
- F 1 x Left Frame Spacer ( 2 Dot)
- © 1 x Right Frame Spacer ( 3 Dot)
- (H) 1 x Right Frame Spacer (4 Dot)
- ① 1 x M12 x 110 x 1.25 Caphead
- ① 1 x M12 x 130 x 1.25 Caphead
- (K) 1 x M12 x 135 x 1.25 Caphead
- L 1 x M12 x 150 x 1.25 Caphead

- M 2 x M12 x 125 x 1.25 Caphead
- N 2 x M8 x 25 Capdhead
- © 2 x M12 Washer
- P 2 x Bobbin Spacer
- ② 2 x Poly Washer
- ® 2 x Bobbin Head