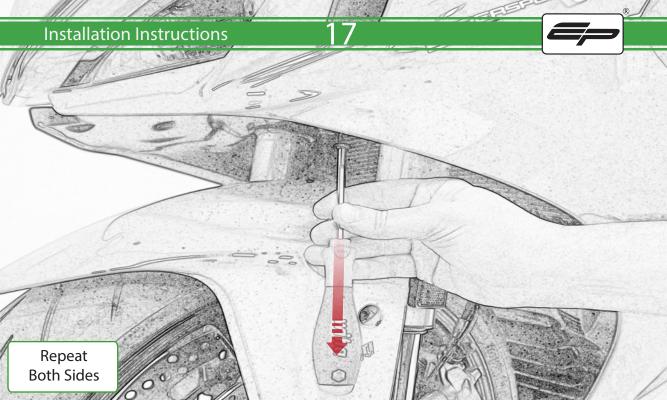

www.evotech-performance.com
Ducati Supersport 950
Crash Protection

## Installation Instructions



## Kit Contents PRN015729

- A 1 x L/H Rear Arm
- **B** 1 x L/H Front Arm
- © 1 x R/H Rear Arm
- ① 1 x R/H Rear Arm
- © 1 x Left Frame Spacer (1 Dot)
- F 1 x Left Frame Spacer ( 2 Dot)
- © 1 x Right Frame Spacer ( 3 Dot)
- (H) 1 x Right Frame Spacer (4 Dot)
- ① 1 x M12 x 110 x 1.25 Caphead
- ① 1 x M12 x 130 x 1.25 Caphead
- (K) 1 x M12 x 135 x 1.25 Caphead
- L 1 x M12 x 150 x 1.25 Caphead

- M 2 x M12 x 125 x 1.25 Caphead
- N 2 x M8 x 25 Capdhead
- © 2 x M12 Washer
- P 2 x Bobbin Spacer
- ② 2 x Poly Washer
- ® 2 x Bobbin Head



























































































































## 56

































































## igwedge essential checks igwedge



It is recommended that periodic inspections are made to ensure that all bolts are tightend to the specified torque settings.

Should the bike be involved in an accident a thorough inspection should be made and any components that have taken an impact, no matter how small, be replaced





www.evotech-performance.com