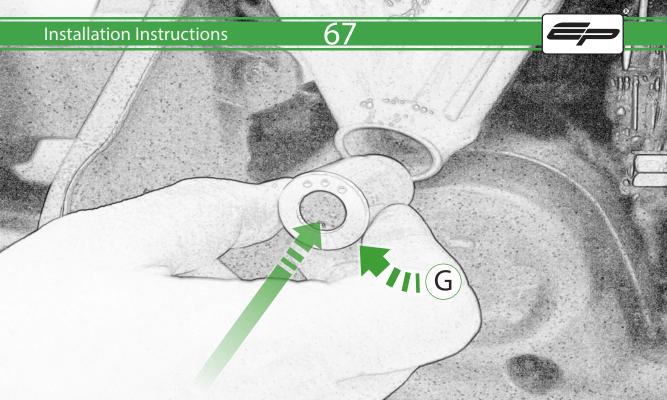

## Kit Contents PRN015729

- A 1 x L/H Rear Arm
- **B** 1 x L/H Front Arm
- © 1 x R/H Rear Arm
- ① 1 x R/H Rear Arm
- © 1 x Left Frame Spacer (1 Dot)
- F 1 x Left Frame Spacer ( 2 Dot)
- © 1 x Right Frame Spacer ( 3 Dot)
- (H) 1 x Right Frame Spacer (4 Dot)
- ① 1 x M12 x 110 x 1.25 Caphead
- ① 1 x M12 x 130 x 1.25 Caphead
- (K) 1 x M12 x 135 x 1.25 Caphead
- L 1 x M12 x 150 x 1.25 Caphead

- M 2 x M12 x 125 x 1.25 Caphead
- N 2 x M8 x 25 Capdhead
- © 2 x M12 Washer
- P 2 x Bobbin Spacer
- ② 2 x Poly Washer
- ® 2 x Bobbin Head