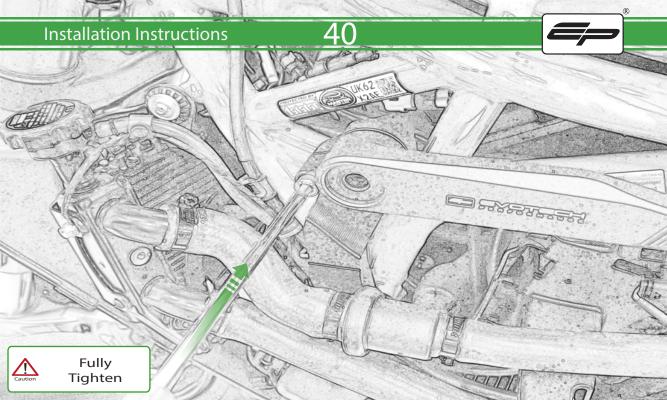

## igwedge essential checks igwedge

It is recommended that periodic inspections are made to ensure that all bolts are tightend to the specified torque settings.

Should the bike be involved in an accident a thorough inspection should be made and any components that have taken an impact, no matter how small, be replaced