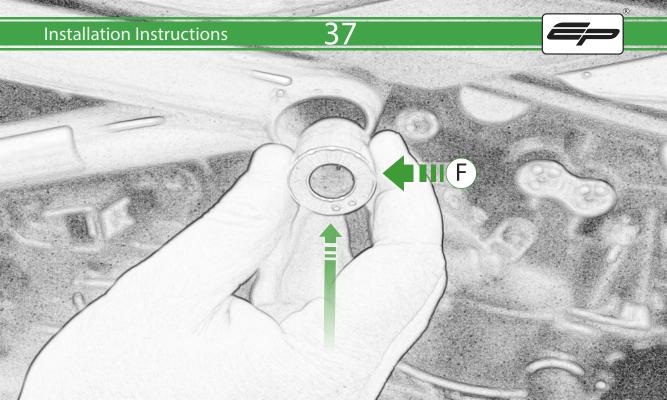

## Kit Contents PRN015729

- A 1 x L/H Rear Arm
- **B** 1 x L/H Front Arm
- © 1 x R/H Rear Arm
- ① 1 x R/H Rear Arm
- © 1 x Left Frame Spacer (1 Dot)
- F 1 x Left Frame Spacer ( 2 Dot)
- © 1 x Right Frame Spacer ( 3 Dot)
- (H) 1 x Right Frame Spacer (4 Dot)
- ① 1 x M12 x 110 x 1.25 Caphead
- ① 1 x M12 x 130 x 1.25 Caphead
- (K) 1 x M12 x 135 x 1.25 Caphead
- L 1 x M12 x 150 x 1.25 Caphead