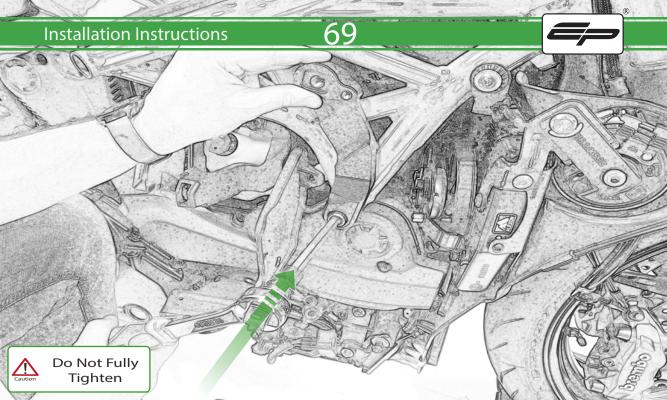

## igwedge essential checks igwedge

It is recommended that periodic inspections are made to ensure that all bolts are tightend to the specified torque settings.

Should the bike be involved in an accident a thorough inspection should be made and any components that have taken an impact, no matter how small, be replaced