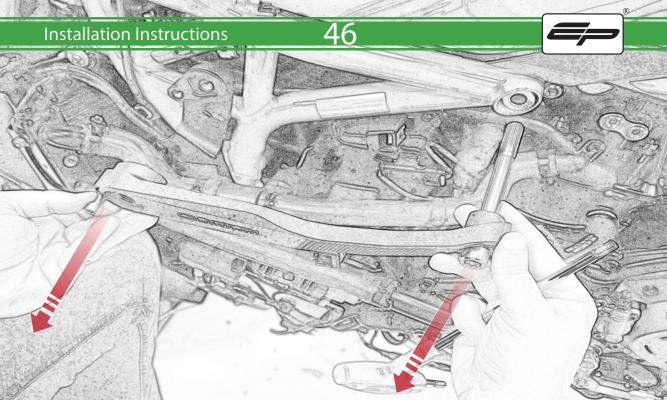

## Kit Contents PRN015729

- A 1 x L/H Rear Arm
- **B** 1 x L/H Front Arm
- © 1 x R/H Rear Arm
- ① 1 x R/H Rear Arm
- © 1 x Left Frame Spacer (1 Dot)
- F 1 x Left Frame Spacer ( 2 Dot)
- © 1 x Right Frame Spacer ( 3 Dot)
- (H) 1 x Right Frame Spacer (4 Dot)
- ① 1 x M12 x 110 x 1.25 Caphead
- ① 1 x M12 x 130 x 1.25 Caphead
- (K) 1 x M12 x 135 x 1.25 Caphead
- L 1 x M12 x 150 x 1.25 Caphead

- M 2 x M12 x 125 x 1.25 Caphead
- N 2 x M8 x 25 Capdhead
- © 2 x M12 Washer
- P 2 x Bobbin Spacer
- ② 2 x Poly Washer
- ® 2 x Bobbin Head