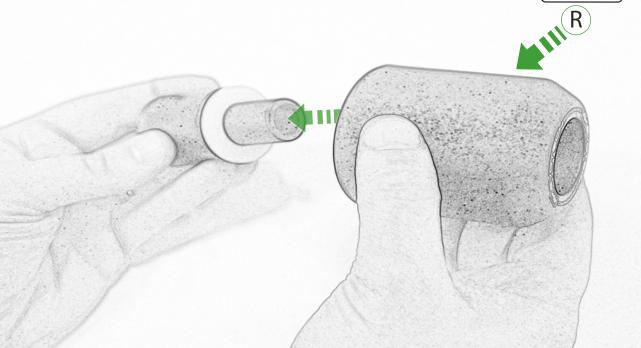

- M 2 x M12 x 125 x 1.25 Caphead
- N 2 x M8 x 25 Capdhead
- © 2 x M12 Washer
- P 2 x Bobbin Spacer
- ② 2 x Poly Washer
- ® 2 x Bobbin Head