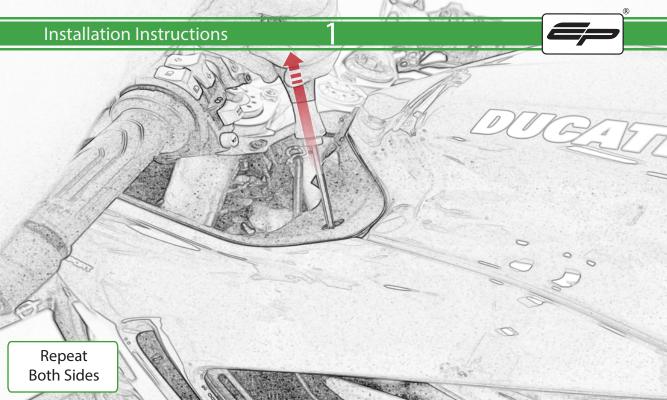

www.evotech-performance.com
Ducati Supersport 950
Crash Protection

## Installation Instructions



## Kit Contents PRN015729

- A 1 x L/H Rear Arm
- **B** 1 x L/H Front Arm
- © 1 x R/H Rear Arm
- ① 1 x R/H Rear Arm
- © 1 x Left Frame Spacer (1 Dot)
- F 1 x Left Frame Spacer ( 2 Dot)
- © 1 x Right Frame Spacer ( 3 Dot)
- (H) 1 x Right Frame Spacer (4 Dot)
- ① 1 x M12 x 110 x 1.25 Caphead
- ① 1 x M12 x 130 x 1.25 Caphead
- (K) 1 x M12 x 135 x 1.25 Caphead
- L 1 x M12 x 150 x 1.25 Caphead

- M 2 x M12 x 125 x 1.25 Caphead
- N 2 x M8 x 25 Capdhead
- © 2 x M12 Washer
- P 2 x Bobbin Spacer
- ② 2 x Poly Washer
- ® 2 x Bobbin Head



























































































































## 56

































































## igwedge essential checks igwedge



It is recommended that periodic inspections are made to ensure that all bolts are tightend to the specified torque settings.

Should the bike be involved in an accident a thorough inspection should be made and any components that have taken an impact, no matter how small, be replaced





www.evotech-performance.com