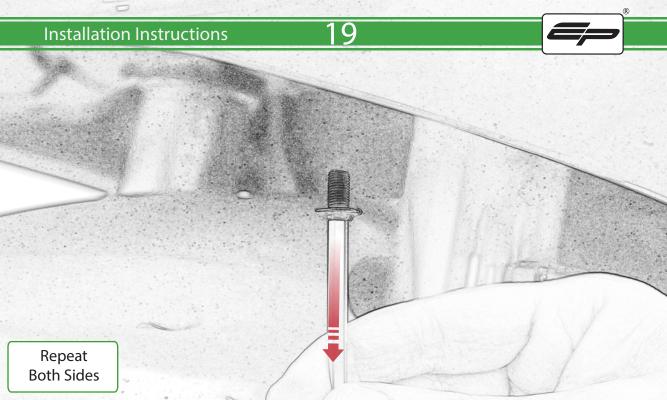

www.evotech-performance.com
Ducati Supersport 950
Crash Protection

## Installation Instructions



## Kit Contents PRN015729

- A 1 x L/H Rear Arm
- **B** 1 x L/H Front Arm
- © 1 x R/H Rear Arm
- ① 1 x R/H Rear Arm
- © 1 x Left Frame Spacer (1 Dot)
- F 1 x Left Frame Spacer ( 2 Dot)
- © 1 x Right Frame Spacer ( 3 Dot)
- (H) 1 x Right Frame Spacer (4 Dot)
- ① 1 x M12 x 110 x 1.25 Caphead
- ① 1 x M12 x 130 x 1.25 Caphead
- (K) 1 x M12 x 135 x 1.25 Caphead
- L 1 x M12 x 150 x 1.25 Caphead

- M 2 x M12 x 125 x 1.25 Caphead
- N 2 x M8 x 25 Capdhead
- © 2 x M12 Washer
- P 2 x Bobbin Spacer
- ② 2 x Poly Washer
- ® 2 x Bobbin Head



























































































































## 56

































































## igwedge essential checks igwedge



It is recommended that periodic inspections are made to ensure that all bolts are tightend to the specified torque settings.

Should the bike be involved in an accident a thorough inspection should be made and any components that have taken an impact, no matter how small, be replaced





www.evotech-performance.com