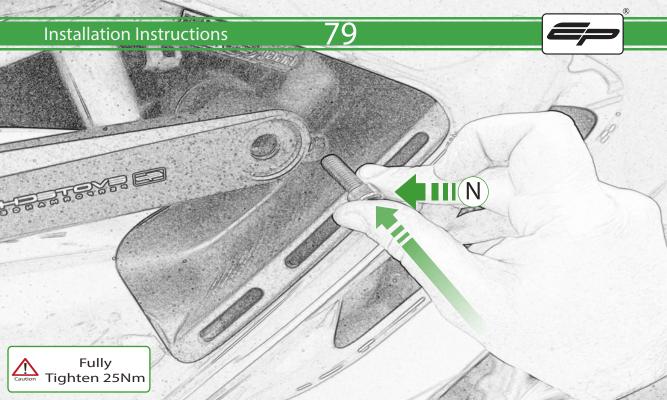

- M 2 x M12 x 125 x 1.25 Caphead
- N 2 x M8 x 25 Capdhead
- © 2 x M12 Washer
- P 2 x Bobbin Spacer
- ② 2 x Poly Washer
- ® 2 x Bobbin Head

## igwedge essential checks igwedge

It is recommended that periodic inspections are made to ensure that all bolts are tightend to the specified torque settings.

Should the bike be involved in an accident a thorough inspection should be made and any components that have taken an impact, no matter how small, be replaced