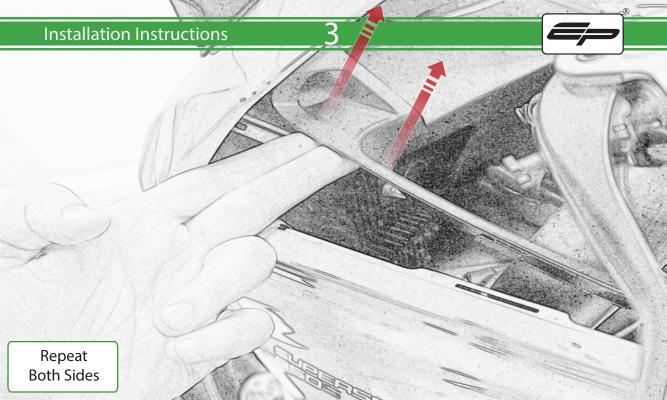

www.evotech-performance.com
Ducati Supersport 950
Crash Protection

## Installation Instructions



## Kit Contents PRN015729

- A 1 x L/H Rear Arm
- **B** 1 x L/H Front Arm
- © 1 x R/H Rear Arm
- ① 1 x R/H Rear Arm
- © 1 x Left Frame Spacer (1 Dot)
- F 1 x Left Frame Spacer ( 2 Dot)
- © 1 x Right Frame Spacer ( 3 Dot)
- (H) 1 x Right Frame Spacer (4 Dot)
- ① 1 x M12 x 110 x 1.25 Caphead
- ① 1 x M12 x 130 x 1.25 Caphead
- (K) 1 x M12 x 135 x 1.25 Caphead
- L 1 x M12 x 150 x 1.25 Caphead

- M 2 x M12 x 125 x 1.25 Caphead
- N 2 x M8 x 25 Capdhead
- © 2 x M12 Washer
- P 2 x Bobbin Spacer
- ② 2 x Poly Washer
- ® 2 x Bobbin Head



























































































































## 56

































































## igwedge essential checks igwedge



It is recommended that periodic inspections are made to ensure that all bolts are tightend to the specified torque settings.

Should the bike be involved in an accident a thorough inspection should be made and any components that have taken an impact, no matter how small, be replaced





www.evotech-performance.com