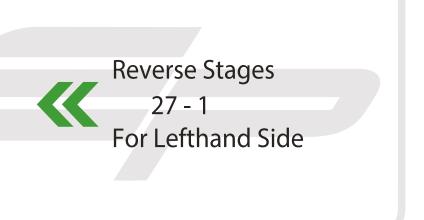

## Kit Contents PRN015729

- A 1 x L/H Rear Arm
- **B** 1 x L/H Front Arm
- © 1 x R/H Rear Arm
- ① 1 x R/H Rear Arm
- © 1 x Left Frame Spacer (1 Dot)
- F 1 x Left Frame Spacer ( 2 Dot)
- © 1 x Right Frame Spacer ( 3 Dot)
- (H) 1 x Right Frame Spacer (4 Dot)
- ① 1 x M12 x 110 x 1.25 Caphead
- ① 1 x M12 x 130 x 1.25 Caphead
- (K) 1 x M12 x 135 x 1.25 Caphead
- L 1 x M12 x 150 x 1.25 Caphead

- M 2 x M12 x 125 x 1.25 Caphead
- N 2 x M8 x 25 Capdhead
- © 2 x M12 Washer
- P 2 x Bobbin Spacer
- ② 2 x Poly Washer
- ® 2 x Bobbin Head