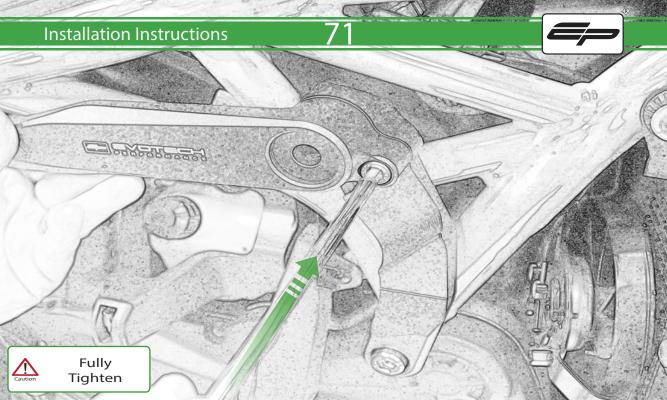

## igwedge essential checks igwedge

It is recommended that periodic inspections are made to ensure that all bolts are tightend to the specified torque settings.

Should the bike be involved in an accident a thorough inspection should be made and any components that have taken an impact, no matter how small, be replaced