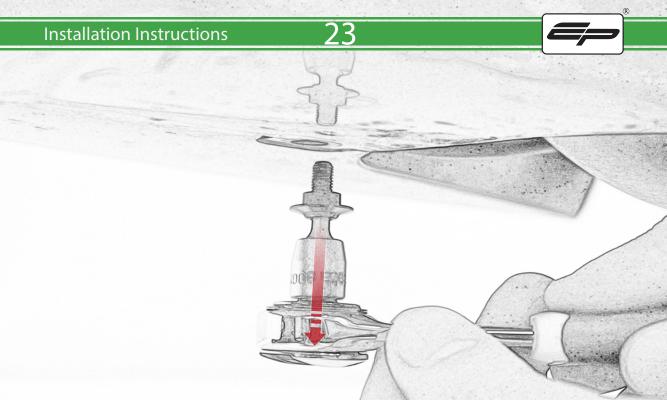

www.evotech-performance.com
Ducati Supersport 950
Crash Protection

## Installation Instructions



## Kit Contents PRN015729

- A 1 x L/H Rear Arm
- **B** 1 x L/H Front Arm
- © 1 x R/H Rear Arm
- ① 1 x R/H Rear Arm
- © 1 x Left Frame Spacer (1 Dot)
- F 1 x Left Frame Spacer ( 2 Dot)
- © 1 x Right Frame Spacer ( 3 Dot)
- (H) 1 x Right Frame Spacer (4 Dot)
- ① 1 x M12 x 110 x 1.25 Caphead
- ① 1 x M12 x 130 x 1.25 Caphead
- (K) 1 x M12 x 135 x 1.25 Caphead
- L 1 x M12 x 150 x 1.25 Caphead

- M 2 x M12 x 125 x 1.25 Caphead
- N 2 x M8 x 25 Capdhead
- © 2 x M12 Washer
- P 2 x Bobbin Spacer
- ② 2 x Poly Washer
- ® 2 x Bobbin Head



























































































































## 56

































































## igwedge essential checks igwedge



It is recommended that periodic inspections are made to ensure that all bolts are tightend to the specified torque settings.

Should the bike be involved in an accident a thorough inspection should be made and any components that have taken an impact, no matter how small, be replaced





www.evotech-performance.com