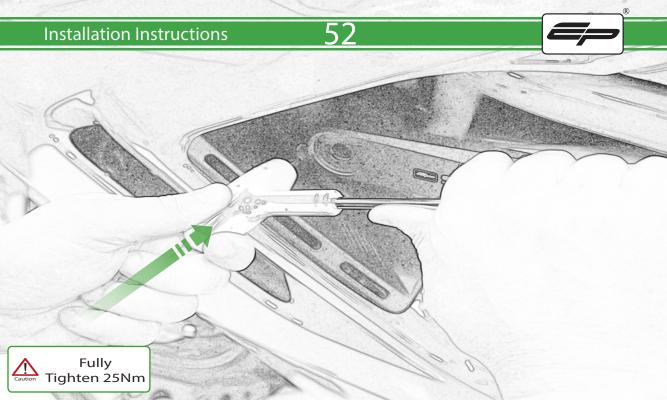

## Kit Contents PRN015729

- A 1 x L/H Rear Arm
- **B** 1 x L/H Front Arm
- © 1 x R/H Rear Arm
- ① 1 x R/H Rear Arm
- © 1 x Left Frame Spacer (1 Dot)
- F 1 x Left Frame Spacer ( 2 Dot)
- © 1 x Right Frame Spacer ( 3 Dot)
- (H) 1 x Right Frame Spacer (4 Dot)
- ① 1 x M12 x 110 x 1.25 Caphead
- ① 1 x M12 x 130 x 1.25 Caphead
- (K) 1 x M12 x 135 x 1.25 Caphead
- L 1 x M12 x 150 x 1.25 Caphead

- M 2 x M12 x 125 x 1.25 Caphead
- N 2 x M8 x 25 Capdhead
- © 2 x M12 Washer
- P 2 x Bobbin Spacer
- ② 2 x Poly Washer
- ® 2 x Bobbin Head