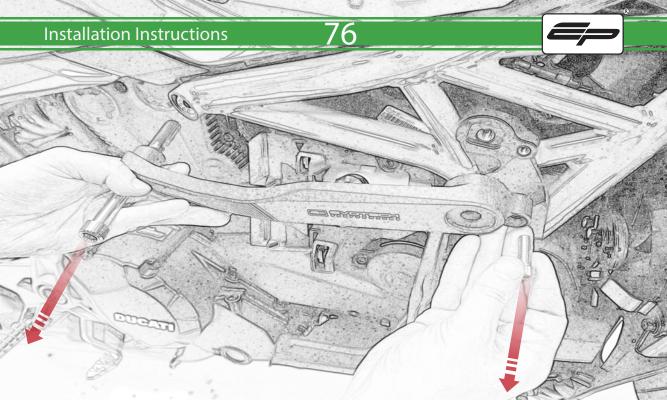

## Kit Contents PRN015729

- A 1 x L/H Rear Arm
- **B** 1 x L/H Front Arm
- © 1 x R/H Rear Arm
- ① 1 x R/H Rear Arm
- © 1 x Left Frame Spacer (1 Dot)
- F 1 x Left Frame Spacer ( 2 Dot)
- © 1 x Right Frame Spacer ( 3 Dot)
- (H) 1 x Right Frame Spacer (4 Dot)
- ① 1 x M12 x 110 x 1.25 Caphead
- ① 1 x M12 x 130 x 1.25 Caphead
- (K) 1 x M12 x 135 x 1.25 Caphead
- L 1 x M12 x 150 x 1.25 Caphead

- M 2 x M12 x 125 x 1.25 Caphead
- N 2 x M8 x 25 Capdhead
- © 2 x M12 Washer
- P 2 x Bobbin Spacer
- ② 2 x Poly Washer
- ® 2 x Bobbin Head