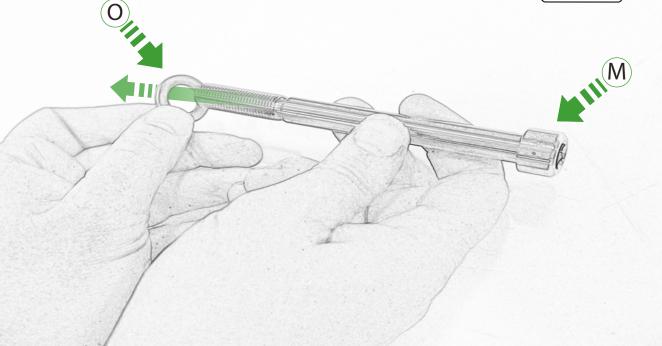

## Kit Contents PRN015729

- A 1 x L/H Rear Arm
- **B** 1 x L/H Front Arm
- © 1 x R/H Rear Arm
- ① 1 x R/H Rear Arm
- © 1 x Left Frame Spacer (1 Dot)
- F 1 x Left Frame Spacer ( 2 Dot)
- © 1 x Right Frame Spacer ( 3 Dot)
- (H) 1 x Right Frame Spacer (4 Dot)
- ① 1 x M12 x 110 x 1.25 Caphead
- ① 1 x M12 x 130 x 1.25 Caphead
- (K) 1 x M12 x 135 x 1.25 Caphead
- L 1 x M12 x 150 x 1.25 Caphead

- M 2 x M12 x 125 x 1.25 Caphead
- N 2 x M8 x 25 Capdhead
- © 2 x M12 Washer
- P 2 x Bobbin Spacer
- ② 2 x Poly Washer
- ® 2 x Bobbin Head