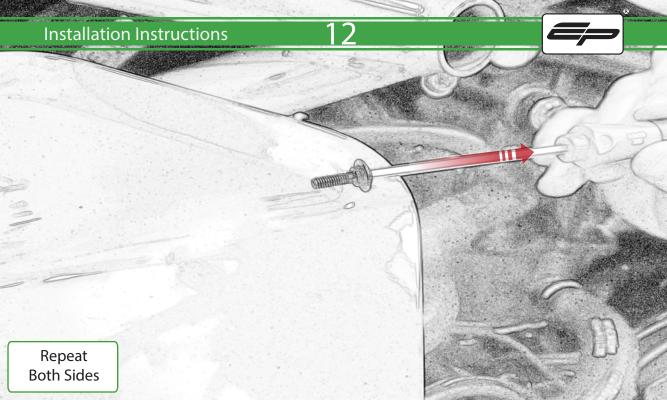

www.evotech-performance.com
Ducati Supersport 950
Crash Protection

## Installation Instructions



## Kit Contents PRN015729

- A 1 x L/H Rear Arm
- **B** 1 x L/H Front Arm
- © 1 x R/H Rear Arm
- ① 1 x R/H Rear Arm
- © 1 x Left Frame Spacer (1 Dot)
- F 1 x Left Frame Spacer ( 2 Dot)
- © 1 x Right Frame Spacer ( 3 Dot)
- (H) 1 x Right Frame Spacer (4 Dot)
- ① 1 x M12 x 110 x 1.25 Caphead
- ① 1 x M12 x 130 x 1.25 Caphead
- (K) 1 x M12 x 135 x 1.25 Caphead
- L 1 x M12 x 150 x 1.25 Caphead

- M 2 x M12 x 125 x 1.25 Caphead
- N 2 x M8 x 25 Capdhead
- © 2 x M12 Washer
- P 2 x Bobbin Spacer
- ② 2 x Poly Washer
- ® 2 x Bobbin Head



























































































































## 56

































































## igwedge essential checks igwedge



It is recommended that periodic inspections are made to ensure that all bolts are tightend to the specified torque settings.

Should the bike be involved in an accident a thorough inspection should be made and any components that have taken an impact, no matter how small, be replaced





www.evotech-performance.com