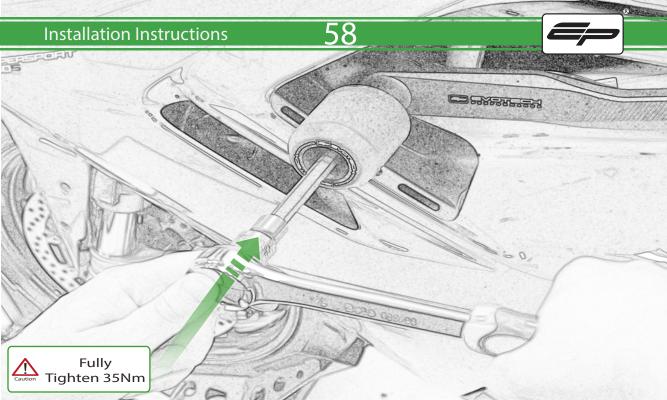

## igwedge essential checks igwedge

It is recommended that periodic inspections are made to ensure that all bolts are tightend to the specified torque settings.

Should the bike be involved in an accident a thorough inspection should be made and any components that have taken an impact, no matter how small, be replaced