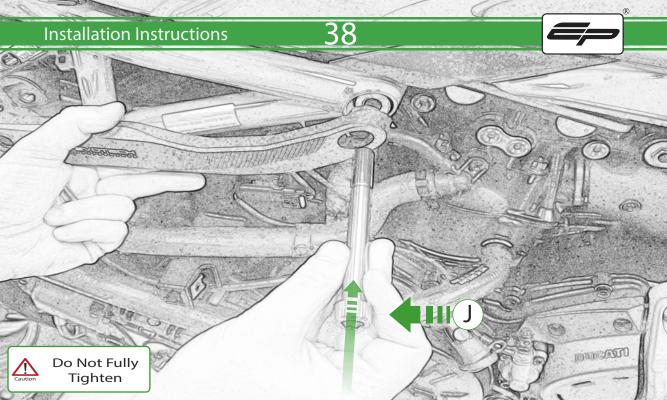

## Kit Contents PRN015729

- A 1 x L/H Rear Arm
- **B** 1 x L/H Front Arm
- © 1 x R/H Rear Arm
- ① 1 x R/H Rear Arm
- © 1 x Left Frame Spacer (1 Dot)
- F 1 x Left Frame Spacer ( 2 Dot)
- © 1 x Right Frame Spacer ( 3 Dot)
- (H) 1 x Right Frame Spacer (4 Dot)
- ① 1 x M12 x 110 x 1.25 Caphead
- ① 1 x M12 x 130 x 1.25 Caphead
- (K) 1 x M12 x 135 x 1.25 Caphead
- L 1 x M12 x 150 x 1.25 Caphead

- M 2 x M12 x 125 x 1.25 Caphead
- N 2 x M8 x 25 Capdhead
- © 2 x M12 Washer
- P 2 x Bobbin Spacer
- ② 2 x Poly Washer
- ® 2 x Bobbin Head