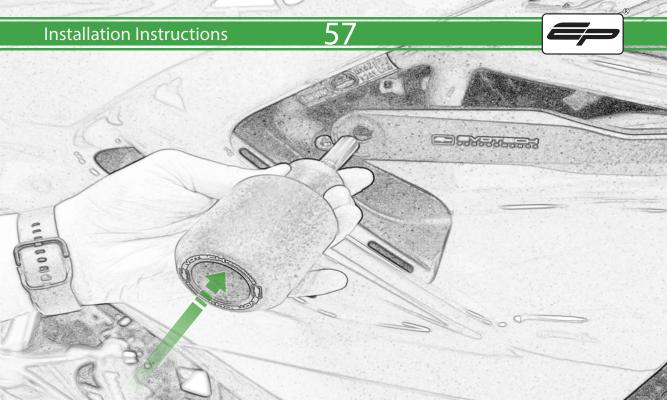

## Kit Contents PRN015729

- A 1 x L/H Rear Arm
- **B** 1 x L/H Front Arm
- © 1 x R/H Rear Arm
- ① 1 x R/H Rear Arm
- © 1 x Left Frame Spacer (1 Dot)
- F 1 x Left Frame Spacer ( 2 Dot)
- © 1 x Right Frame Spacer ( 3 Dot)
- (H) 1 x Right Frame Spacer (4 Dot)
- ① 1 x M12 x 110 x 1.25 Caphead
- ① 1 x M12 x 130 x 1.25 Caphead
- (K) 1 x M12 x 135 x 1.25 Caphead
- L 1 x M12 x 150 x 1.25 Caphead

- M 2 x M12 x 125 x 1.25 Caphead
- N 2 x M8 x 25 Capdhead
- © 2 x M12 Washer
- P 2 x Bobbin Spacer
- ② 2 x Poly Washer
- ® 2 x Bobbin Head