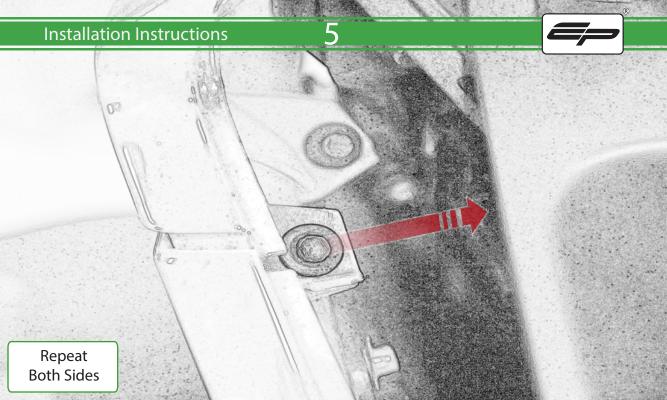

## Kit Contents PRN015729

- A 1 x L/H Rear Arm
- **B** 1 x L/H Front Arm
- © 1 x R/H Rear Arm
- ① 1 x R/H Rear Arm
- © 1 x Left Frame Spacer (1 Dot)
- F 1 x Left Frame Spacer ( 2 Dot)
- © 1 x Right Frame Spacer ( 3 Dot)
- (H) 1 x Right Frame Spacer (4 Dot)
- ① 1 x M12 x 110 x 1.25 Caphead
- ① 1 x M12 x 130 x 1.25 Caphead
- (K) 1 x M12 x 135 x 1.25 Caphead
- L 1 x M12 x 150 x 1.25 Caphead

- M 2 x M12 x 125 x 1.25 Caphead
- N 2 x M8 x 25 Capdhead
- © 2 x M12 Washer
- P 2 x Bobbin Spacer
- ② 2 x Poly Washer
- ® 2 x Bobbin Head