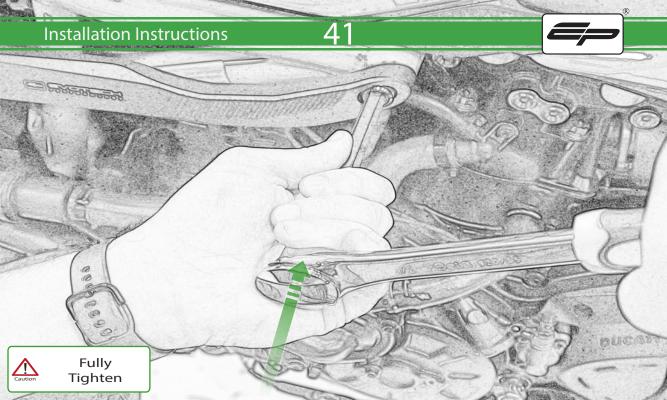

## igwedge essential checks igwedge

It is recommended that periodic inspections are made to ensure that all bolts are tightend to the specified torque settings.

Should the bike be involved in an accident a thorough inspection should be made and any components that have taken an impact, no matter how small, be replaced