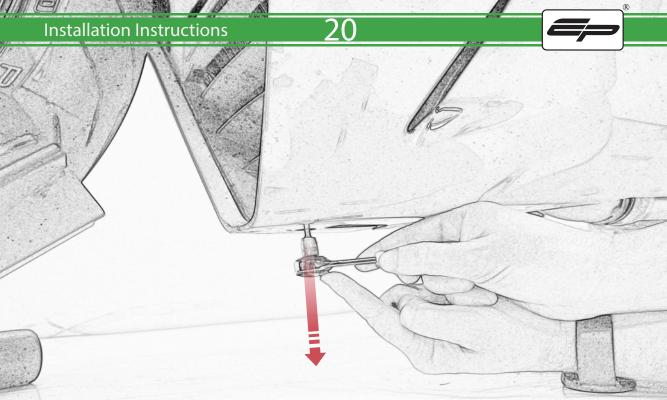

www.evotech-performance.com
Ducati Supersport 950
Crash Protection

## Installation Instructions



## Kit Contents PRN015729

- A 1 x L/H Rear Arm
- **B** 1 x L/H Front Arm
- © 1 x R/H Rear Arm
- ① 1 x R/H Rear Arm
- © 1 x Left Frame Spacer (1 Dot)
- F 1 x Left Frame Spacer ( 2 Dot)
- © 1 x Right Frame Spacer ( 3 Dot)
- (H) 1 x Right Frame Spacer (4 Dot)
- ① 1 x M12 x 110 x 1.25 Caphead
- ① 1 x M12 x 130 x 1.25 Caphead
- (K) 1 x M12 x 135 x 1.25 Caphead
- L 1 x M12 x 150 x 1.25 Caphead

- M 2 x M12 x 125 x 1.25 Caphead
- N 2 x M8 x 25 Capdhead
- © 2 x M12 Washer
- P 2 x Bobbin Spacer
- ② 2 x Poly Washer
- ® 2 x Bobbin Head



























































































































## 56

































































## igwedge essential checks igwedge



It is recommended that periodic inspections are made to ensure that all bolts are tightend to the specified torque settings.

Should the bike be involved in an accident a thorough inspection should be made and any components that have taken an impact, no matter how small, be replaced





www.evotech-performance.com