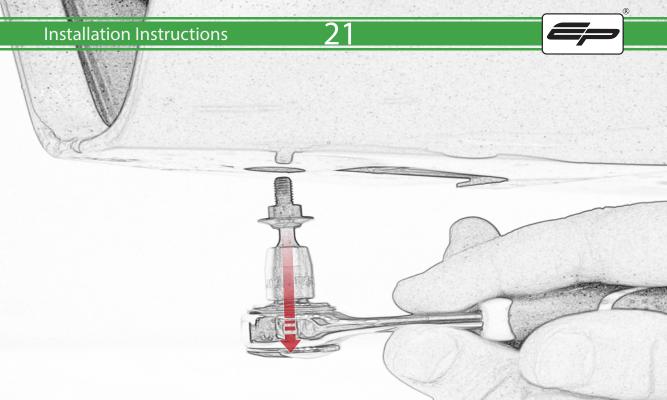

www.evotech-performance.com
Ducati Supersport 950
Crash Protection

## Installation Instructions



## Kit Contents PRN015729

- A 1 x L/H Rear Arm
- **B** 1 x L/H Front Arm
- © 1 x R/H Rear Arm
- ① 1 x R/H Rear Arm
- © 1 x Left Frame Spacer (1 Dot)
- F 1 x Left Frame Spacer ( 2 Dot)
- © 1 x Right Frame Spacer ( 3 Dot)
- (H) 1 x Right Frame Spacer (4 Dot)
- ① 1 x M12 x 110 x 1.25 Caphead
- ① 1 x M12 x 130 x 1.25 Caphead
- (K) 1 x M12 x 135 x 1.25 Caphead
- L 1 x M12 x 150 x 1.25 Caphead

- M 2 x M12 x 125 x 1.25 Caphead
- N 2 x M8 x 25 Capdhead
- © 2 x M12 Washer
- P 2 x Bobbin Spacer
- ② 2 x Poly Washer
- ® 2 x Bobbin Head



























































































































## 56

































































## igwedge essential checks igwedge



It is recommended that periodic inspections are made to ensure that all bolts are tightend to the specified torque settings.

Should the bike be involved in an accident a thorough inspection should be made and any components that have taken an impact, no matter how small, be replaced





www.evotech-performance.com