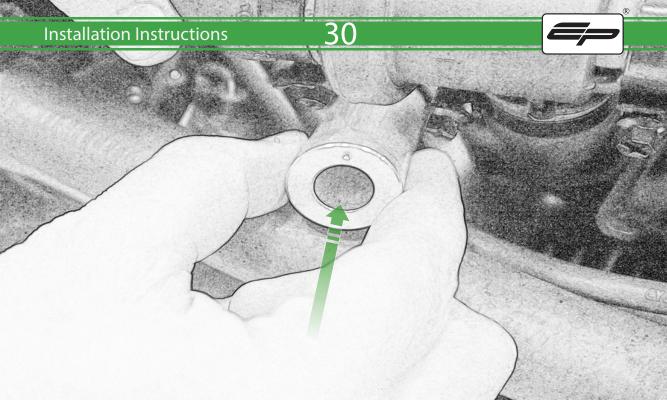

www.evotech-performance.com
Ducati Supersport 950
Crash Protection

## Installation Instructions



## Kit Contents PRN015729

- A 1 x L/H Rear Arm
- **B** 1 x L/H Front Arm
- © 1 x R/H Rear Arm
- ① 1 x R/H Rear Arm
- © 1 x Left Frame Spacer (1 Dot)
- F 1 x Left Frame Spacer ( 2 Dot)
- © 1 x Right Frame Spacer ( 3 Dot)
- (H) 1 x Right Frame Spacer (4 Dot)
- ① 1 x M12 x 110 x 1.25 Caphead
- ① 1 x M12 x 130 x 1.25 Caphead
- (K) 1 x M12 x 135 x 1.25 Caphead
- L 1 x M12 x 150 x 1.25 Caphead

- M 2 x M12 x 125 x 1.25 Caphead
- N 2 x M8 x 25 Capdhead
- © 2 x M12 Washer
- P 2 x Bobbin Spacer
- ② 2 x Poly Washer
- ® 2 x Bobbin Head



























































































































## 56

































































## igwedge essential checks igwedge



It is recommended that periodic inspections are made to ensure that all bolts are tightend to the specified torque settings.

Should the bike be involved in an accident a thorough inspection should be made and any components that have taken an impact, no matter how small, be replaced





www.evotech-performance.com