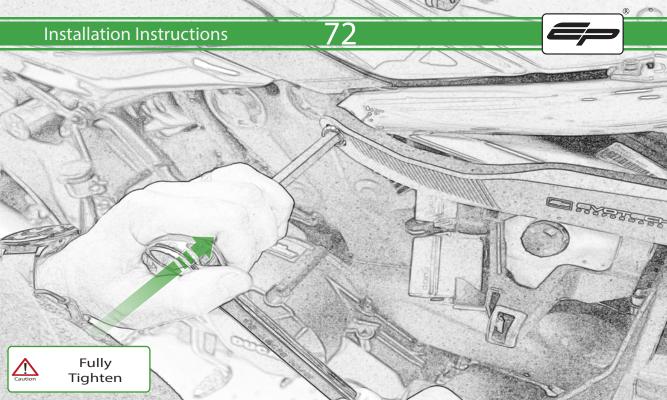

## igwedge essential checks igwedge

It is recommended that periodic inspections are made to ensure that all bolts are tightend to the specified torque settings.

Should the bike be involved in an accident a thorough inspection should be made and any components that have taken an impact, no matter how small, be replaced