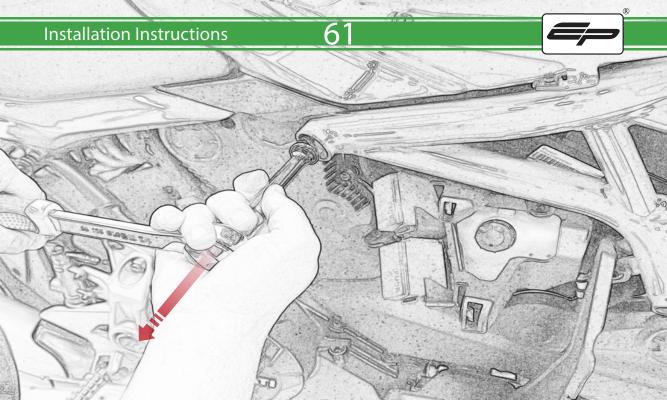

## Kit Contents PRN015729

- A 1 x L/H Rear Arm
- **B** 1 x L/H Front Arm
- © 1 x R/H Rear Arm
- ① 1 x R/H Rear Arm
- © 1 x Left Frame Spacer (1 Dot)
- F 1 x Left Frame Spacer ( 2 Dot)
- © 1 x Right Frame Spacer ( 3 Dot)
- (H) 1 x Right Frame Spacer (4 Dot)
- ① 1 x M12 x 110 x 1.25 Caphead
- ① 1 x M12 x 130 x 1.25 Caphead
- (K) 1 x M12 x 135 x 1.25 Caphead
- L 1 x M12 x 150 x 1.25 Caphead

- M 2 x M12 x 125 x 1.25 Caphead
- N 2 x M8 x 25 Capdhead
- © 2 x M12 Washer
- P 2 x Bobbin Spacer
- ② 2 x Poly Washer
- ® 2 x Bobbin Head