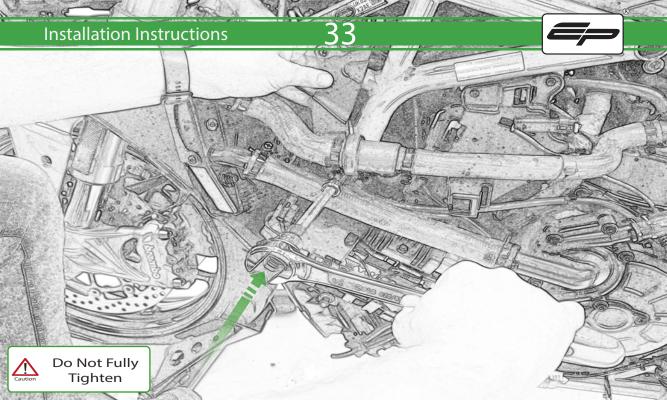

## Kit Contents PRN015729

- A 1 x L/H Rear Arm
- **B** 1 x L/H Front Arm
- © 1 x R/H Rear Arm
- ① 1 x R/H Rear Arm
- © 1 x Left Frame Spacer (1 Dot)
- F 1 x Left Frame Spacer ( 2 Dot)
- © 1 x Right Frame Spacer ( 3 Dot)
- (H) 1 x Right Frame Spacer (4 Dot)
- ① 1 x M12 x 110 x 1.25 Caphead
- ① 1 x M12 x 130 x 1.25 Caphead
- (K) 1 x M12 x 135 x 1.25 Caphead
- L 1 x M12 x 150 x 1.25 Caphead

- M 2 x M12 x 125 x 1.25 Caphead
- N 2 x M8 x 25 Capdhead
- © 2 x M12 Washer
- P 2 x Bobbin Spacer
- ② 2 x Poly Washer
- ® 2 x Bobbin Head