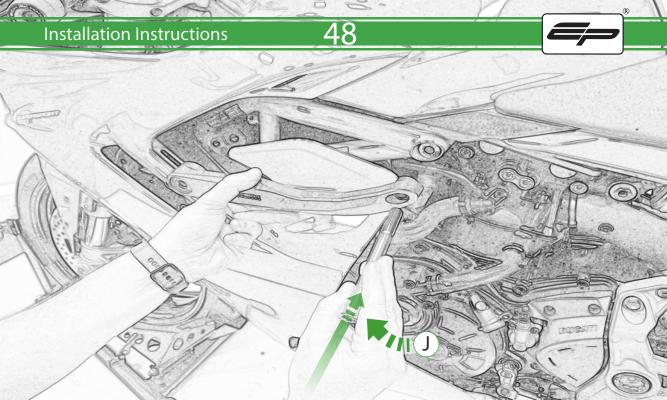

## Kit Contents PRN015729

- A 1 x L/H Rear Arm
- **B** 1 x L/H Front Arm
- © 1 x R/H Rear Arm
- ① 1 x R/H Rear Arm
- © 1 x Left Frame Spacer (1 Dot)
- F 1 x Left Frame Spacer ( 2 Dot)
- © 1 x Right Frame Spacer ( 3 Dot)
- (H) 1 x Right Frame Spacer (4 Dot)
- ① 1 x M12 x 110 x 1.25 Caphead
- ① 1 x M12 x 130 x 1.25 Caphead
- (K) 1 x M12 x 135 x 1.25 Caphead
- L 1 x M12 x 150 x 1.25 Caphead

- M 2 x M12 x 125 x 1.25 Caphead
- N 2 x M8 x 25 Capdhead
- © 2 x M12 Washer
- P 2 x Bobbin Spacer
- ② 2 x Poly Washer
- ® 2 x Bobbin Head