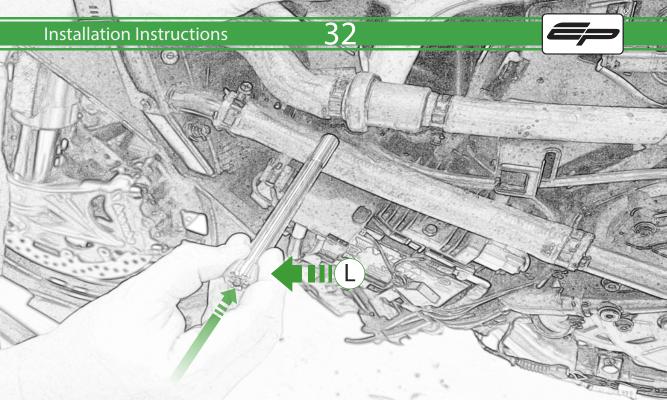

## Kit Contents PRN015729

- A 1 x L/H Rear Arm
- **B** 1 x L/H Front Arm
- © 1 x R/H Rear Arm
- ① 1 x R/H Rear Arm
- © 1 x Left Frame Spacer (1 Dot)
- F 1 x Left Frame Spacer ( 2 Dot)
- © 1 x Right Frame Spacer ( 3 Dot)
- (H) 1 x Right Frame Spacer (4 Dot)
- ① 1 x M12 x 110 x 1.25 Caphead
- ① 1 x M12 x 130 x 1.25 Caphead
- (K) 1 x M12 x 135 x 1.25 Caphead
- L 1 x M12 x 150 x 1.25 Caphead

- M 2 x M12 x 125 x 1.25 Caphead
- N 2 x M8 x 25 Capdhead
- © 2 x M12 Washer
- P 2 x Bobbin Spacer
- ② 2 x Poly Washer
- ® 2 x Bobbin Head