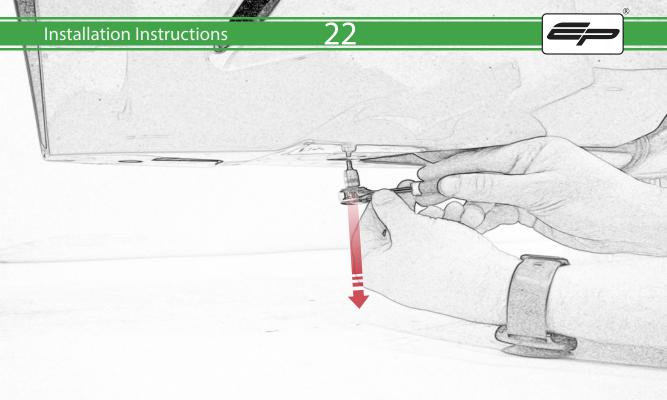

www.evotech-performance.com
Ducati Supersport 950
Crash Protection

## Installation Instructions



## Kit Contents PRN015729

- A 1 x L/H Rear Arm
- **B** 1 x L/H Front Arm
- © 1 x R/H Rear Arm
- ① 1 x R/H Rear Arm
- © 1 x Left Frame Spacer (1 Dot)
- F 1 x Left Frame Spacer ( 2 Dot)
- © 1 x Right Frame Spacer ( 3 Dot)
- (H) 1 x Right Frame Spacer (4 Dot)
- ① 1 x M12 x 110 x 1.25 Caphead
- ① 1 x M12 x 130 x 1.25 Caphead
- (K) 1 x M12 x 135 x 1.25 Caphead
- L 1 x M12 x 150 x 1.25 Caphead

- M 2 x M12 x 125 x 1.25 Caphead
- N 2 x M8 x 25 Capdhead
- © 2 x M12 Washer
- P 2 x Bobbin Spacer
- ② 2 x Poly Washer
- ® 2 x Bobbin Head



























































































































## 56

































































## igwedge essential checks igwedge



It is recommended that periodic inspections are made to ensure that all bolts are tightend to the specified torque settings.

Should the bike be involved in an accident a thorough inspection should be made and any components that have taken an impact, no matter how small, be replaced





www.evotech-performance.com