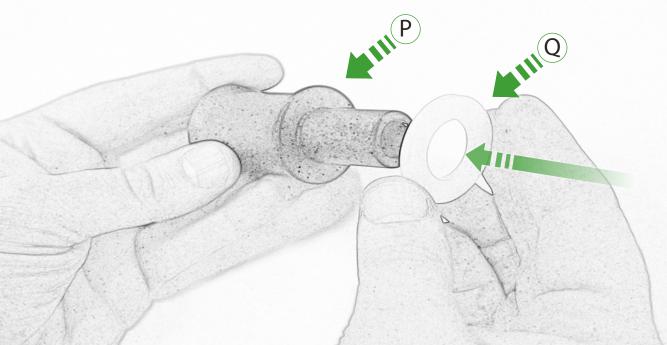

- M 2 x M12 x 125 x 1.25 Caphead
- N 2 x M8 x 25 Capdhead
- © 2 x M12 Washer
- P 2 x Bobbin Spacer
- ② 2 x Poly Washer
- ® 2 x Bobbin Head