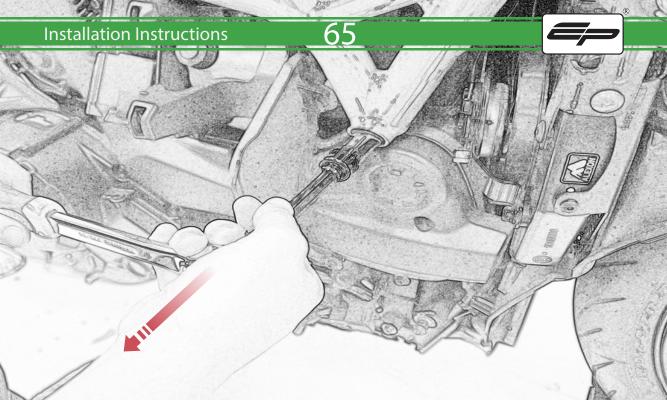

www.evotech-performance.com
Ducati Supersport 950
Crash Protection

## Installation Instructions



## Kit Contents PRN015729

- A 1 x L/H Rear Arm
- **B** 1 x L/H Front Arm
- © 1 x R/H Rear Arm
- ① 1 x R/H Rear Arm
- © 1 x Left Frame Spacer (1 Dot)
- F 1 x Left Frame Spacer ( 2 Dot)
- © 1 x Right Frame Spacer ( 3 Dot)
- (H) 1 x Right Frame Spacer (4 Dot)
- ① 1 x M12 x 110 x 1.25 Caphead
- ① 1 x M12 x 130 x 1.25 Caphead
- (K) 1 x M12 x 135 x 1.25 Caphead
- L 1 x M12 x 150 x 1.25 Caphead

- M 2 x M12 x 125 x 1.25 Caphead
- N 2 x M8 x 25 Capdhead
- © 2 x M12 Washer
- P 2 x Bobbin Spacer
- ② 2 x Poly Washer
- ® 2 x Bobbin Head



























































































































## 56

































































## igwedge essential checks igwedge



It is recommended that periodic inspections are made to ensure that all bolts are tightend to the specified torque settings.

Should the bike be involved in an accident a thorough inspection should be made and any components that have taken an impact, no matter how small, be replaced





www.evotech-performance.com