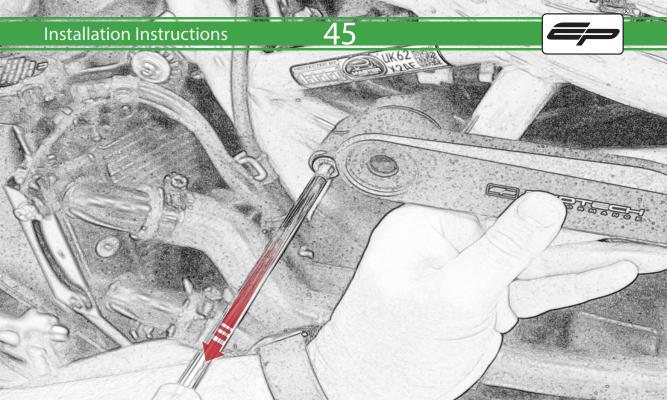

## Kit Contents PRN015729

- A 1 x L/H Rear Arm
- **B** 1 x L/H Front Arm
- © 1 x R/H Rear Arm
- ① 1 x R/H Rear Arm
- © 1 x Left Frame Spacer (1 Dot)
- F 1 x Left Frame Spacer ( 2 Dot)
- © 1 x Right Frame Spacer ( 3 Dot)
- (H) 1 x Right Frame Spacer (4 Dot)
- ① 1 x M12 x 110 x 1.25 Caphead
- ① 1 x M12 x 130 x 1.25 Caphead
- (K) 1 x M12 x 135 x 1.25 Caphead
- L 1 x M12 x 150 x 1.25 Caphead

- M 2 x M12 x 125 x 1.25 Caphead
- N 2 x M8 x 25 Capdhead
- © 2 x M12 Washer
- P 2 x Bobbin Spacer
- ② 2 x Poly Washer
- ® 2 x Bobbin Head