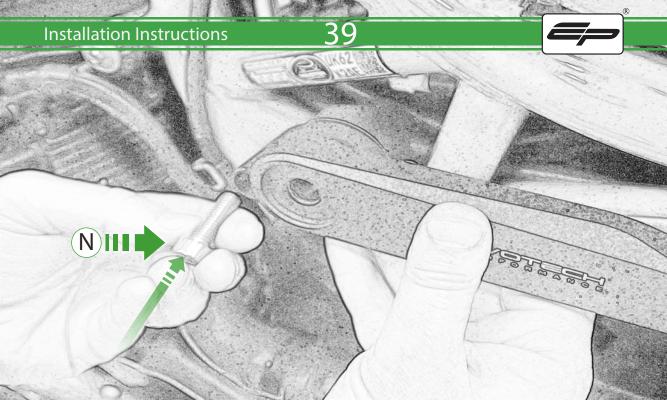

- M 2 x M12 x 125 x 1.25 Caphead
- N 2 x M8 x 25 Capdhead
- © 2 x M12 Washer
- P 2 x Bobbin Spacer
- ② 2 x Poly Washer
- ® 2 x Bobbin Head