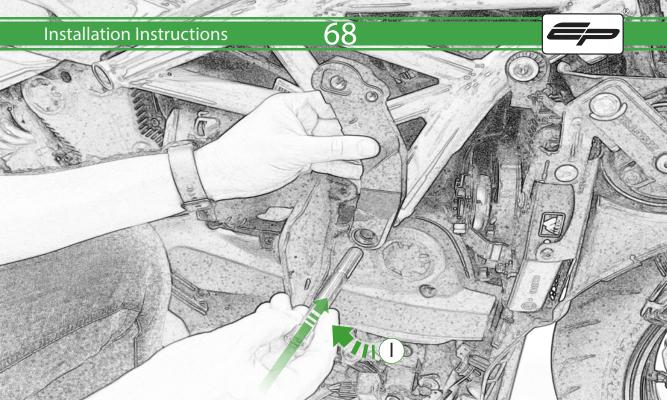

## Kit Contents PRN015729

- A 1 x L/H Rear Arm
- **B** 1 x L/H Front Arm
- © 1 x R/H Rear Arm
- ① 1 x R/H Rear Arm
- © 1 x Left Frame Spacer (1 Dot)
- F 1 x Left Frame Spacer ( 2 Dot)
- © 1 x Right Frame Spacer ( 3 Dot)
- (H) 1 x Right Frame Spacer (4 Dot)
- ① 1 x M12 x 110 x 1.25 Caphead
- ① 1 x M12 x 130 x 1.25 Caphead
- (K) 1 x M12 x 135 x 1.25 Caphead
- L 1 x M12 x 150 x 1.25 Caphead

- M 2 x M12 x 125 x 1.25 Caphead
- N 2 x M8 x 25 Capdhead
- © 2 x M12 Washer
- P 2 x Bobbin Spacer
- ② 2 x Poly Washer
- ® 2 x Bobbin Head