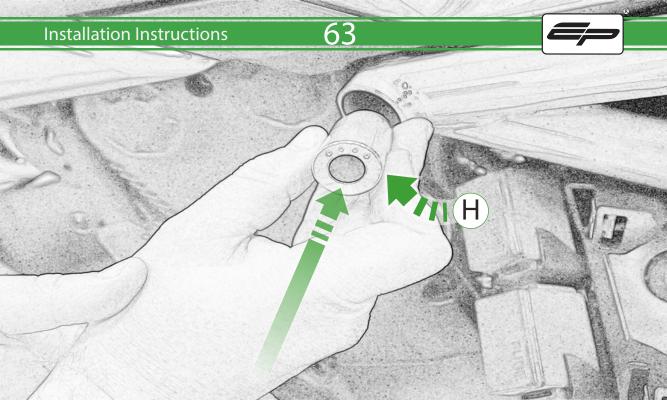

## Kit Contents PRN015729

- A 1 x L/H Rear Arm
- **B** 1 x L/H Front Arm
- © 1 x R/H Rear Arm
- ① 1 x R/H Rear Arm
- © 1 x Left Frame Spacer (1 Dot)
- F 1 x Left Frame Spacer ( 2 Dot)
- © 1 x Right Frame Spacer ( 3 Dot)
- (H) 1 x Right Frame Spacer (4 Dot)
- ① 1 x M12 x 110 x 1.25 Caphead
- ① 1 x M12 x 130 x 1.25 Caphead
- (K) 1 x M12 x 135 x 1.25 Caphead
- L 1 x M12 x 150 x 1.25 Caphead