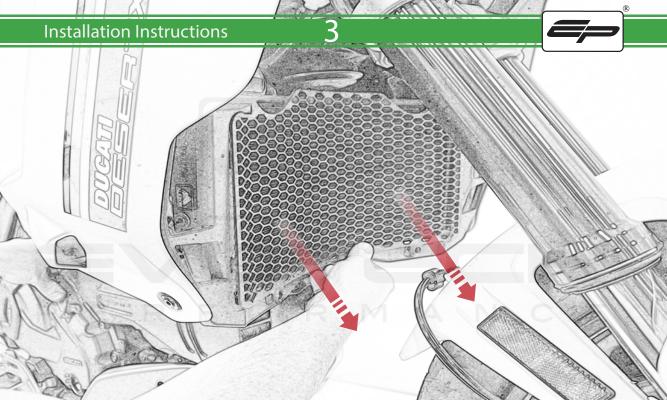

## Installation Instructions

Locate round holes amongst hexagons.

Push Rubber Spacer through from the back of the guard so Hexagonal shape sits on the front face

It is recommended that periodic inspections are made to ensure that dirt and debris have not become trapped between the guard and the radiator/oil cooler. Such dirt and debris would reduce the cooling efficiency of the radiator/oil cooler.