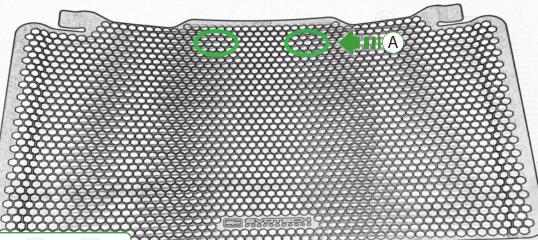

## Installation Instructions

Locate round holes amongst hexagons.

Push Rubber Spacer through from the back of the guard so Hexagonal shape sits on the front face

It is recommended that periodic inspections are made to ensure that dirt and debris have not become trapped between the guard and the radiator/oil cooler. Such dirt and debris would reduce the cooling efficiency of the radiator/oil cooler.