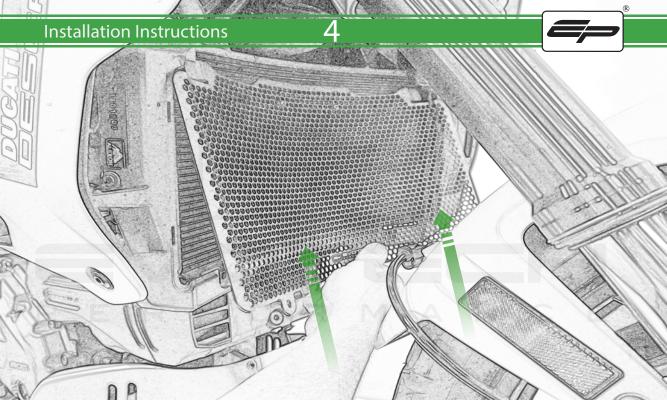

It is recommended that periodic inspections are made to ensure that all fixings are fully tightend.

www.evotech-performance.com