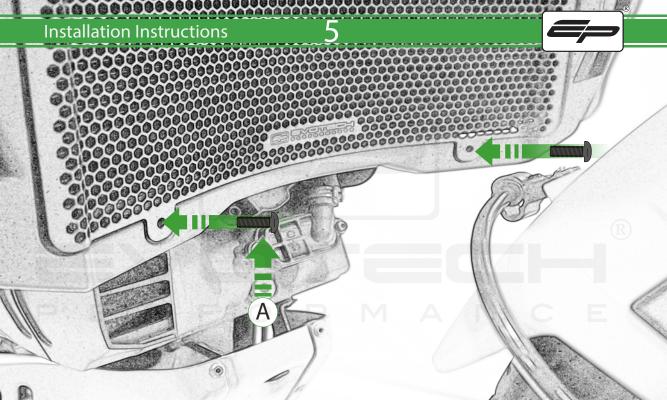

## Installation Instructions

Locate round holes amongst hexagons.

Push Rubber Spacer through from the back of the guard so Hexagonal shape sits on the front face

It is recommended that periodic inspections are made to ensure that dirt and debris have not become trapped between the guard and the radiator/oil cooler. Such dirt and debris would reduce the cooling efficiency of the radiator/oil cooler.

It is recommended that periodic inspections are made to ensure that all fixings are fully tightend.

www.evotech-performance.com