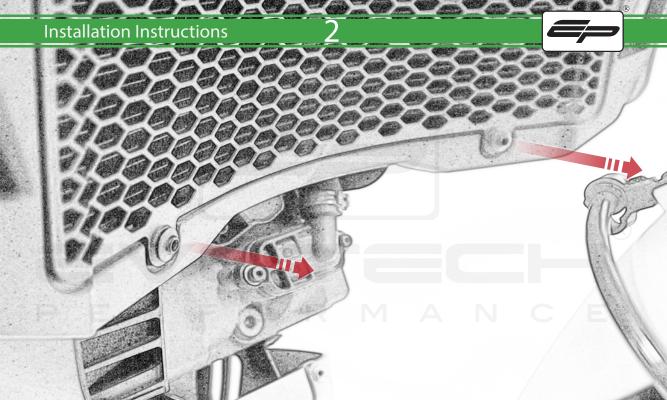

## Installation Instructions

Locate round holes amongst hexagons.

Push Rubber Spacer through from the back of the guard so Hexagonal shape sits on the front face

It is recommended that periodic inspections are made to ensure that dirt and debris have not become trapped between the guard and the radiator/oil cooler. Such dirt and debris would reduce the cooling efficiency of the radiator/oil cooler.