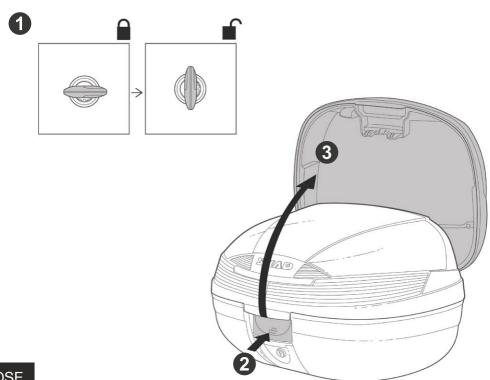

**USER GUIDE TOP CASE** 

**SH37** 

## **CARE AND MAINTENANCE**





MAXIMUM WEIGHT



MAXIMUM SPEED, CHECK LOCAL LAWS.



ALWAYS SECURE AND LOCK PRODUCTS.



ONLY USE RECOMMENDED CLEANING PRODUCTS.



CASES ARE NOT DESIGNED TO PROTECT FRAGILE OBJECTS.



1 M. MINIMUM DISTANCE WITH POWER WASHER.







# ASSEMBLY 1 STANO 2 3 RELEASE 1 $\rightarrow$ 2 3 STANO

## TOP CASE SUPPORT ASSEMBLY



## **ACCESSORIES**

BACK REST Ref. D0RI60



LIGHT Ref. D0B29KL



LED

#### **SH37 COVER PLATES**

BLUE Ref. D1B37E01



SILVER Ref. D1B37E05



Ref. D1B37E08

WHITE





BLACK Ref. D1B37E21



UNPAINTED COVER Ref. D1B37ER





### SHAD EUROPE NAD S.L. HEADQUARTERS

T: (+34) 935 795 866 Octave Lecante, 2-6 Mollet del Valles, 08100 Barcelona - Spain

#### SHAD CHINA

T: (+86) 21 6236 5730 Room 501 (Zone 1-T3), No.1, Lane 268, Tai Hong Road, MinHang District, 201107 Shanghai - China

#### SHAD USA

T: (+1) 305 652 6366 19096 NE 4th Court Miami FL, 33179 USA

#### SHAD INDONESIA

T: (+62) 21 2271 8560 Jl. Kemang Selatan VIII No.56 Unit B Jakarta 12730 Indonesia

#### **WWW.SHAD.ES**





AS PART O