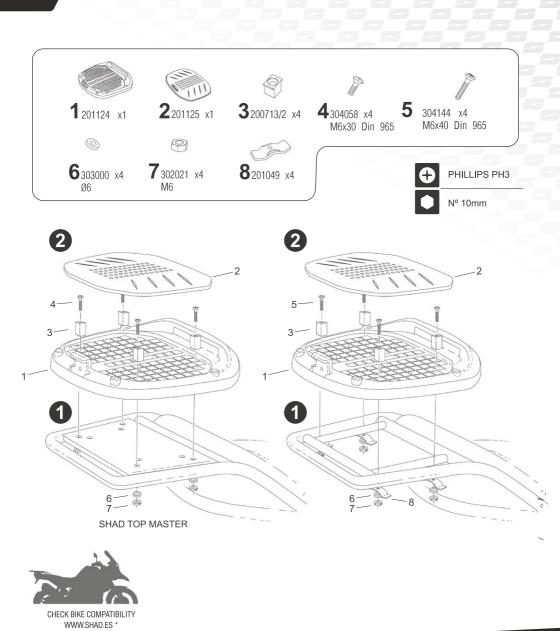

**USER GUIDE TOP CASE** 

**SH37** 

## **CARE AND MAINTENANCE**





MAXIMUM WEIGHT



MAXIMUM SPEED, CHECK LOCAL LAWS.



ALWAYS SECURE AND LOCK PRODUCTS.



ONLY USE RECOMMENDED CLEANING PRODUCTS.



CASES ARE NOT DESIGNED TO PROTECT FRAGILE OBJECTS.



1 M. MINIMUM DISTANCE WITH POWER WASHER.







# ASSEMBLY 1 STANO 2 3 RELEASE 1 $\rightarrow$ 2 3 STANO

## TOP CASE SUPPORT ASSEMBLY



## **ACCESSORIES**

BACK REST Ref. D0RI60



LIGHT Ref. D0B29KL



LED

#### **SH37 COVER PLATES**

BLUE Ref. D1B37E01



SILVER Ref. D1B37E05



Ref. D1B37E08

WHITE





BLACK Ref. D1B37E21



UNPAINTED COVER Ref. D1B37ER





### SHAD EUROPE NAD S.L. HEADQUARTERS

T: (+34) 935 795 866 Octave Lecante, 2-6 Mollet del Valles, 08100 Barcelona - Spain

#### SHAD CHINA

T: (+86) 21 6236 5730 Room 501 (Zone 1-T3), No.1, Lane 268, Tai Hong Road, MinHang District, 201107 Shanghai - China

#### SHAD USA

T: (+1) 305 652 6366 19096 NE 4th Court Miami FL, 33179 USA

#### SHAD INDONESIA

T: (+62) 21 2271 8560 Jl. Kemang Selatan VIII No.56 Unit B Jakarta 12730 Indonesia

#### **WWW.SHAD.ES**





AS PART OF THE TERRA DEVELOPMENT PROJECT, FROM SHAD WE HAVE ACQUIRED THE COMMITMENT TO FIGHT AGAINST CL