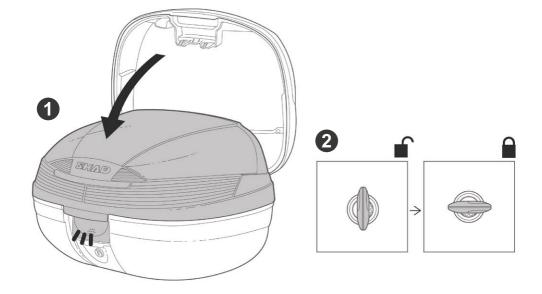

**USER GUIDE TOP CASE** 

**SH37** 

## **CARE AND MAINTENANCE**





MAXIMUM WEIGHT



MAXIMUM SPEED, CHECK LOCAL LAWS.



ALWAYS SECURE AND LOCK PRODUCTS.



ONLY USE RECOMMENDED CLEANING PRODUCTS.



CASES ARE NOT DESIGNED TO PROTECT FRAGILE OBJECTS.



1 M. MINIMUM DISTANCE WITH POWER WASHER.







# ASSEMBLY 1 STANO 2 3 RELEASE 1 $\rightarrow$ 2 3 STANO

## TOP CASE SUPPORT ASSEMBLY



## **ACCESSORIES**

BACK REST Ref. D0RI60



LIGHT Ref. D0B29KL



LED

#### **SH37 COVER PLATES**

BLUE Ref. D1B37E01



SILVER Ref. D1B37E05



Ref. D1B37E08

WHITE





BLACK Ref. D1B37E21



UNPAINTED COVER Ref. D1B37ER





### SHAD EUROPE NAD S.L. HEADQUARTERS

T: (+34) 935 795 866 Octave Lecante, 2-6 Mollet del Valles, 08100 Barcelona - Spain

#### SHAD CHINA

T: (+86) 21 6236 5730 Room 501 (Zone 1-T3), No.1, Lane 268, Tai Hong Road, MinHang District, 201107 Shanghai - China

#### SHAD USA

T: (+1) 305 652 6366 19096 NE 4th Court Miami FL, 33179 USA

#### SHAD INDONESIA

T: (+62) 21 2271 8560 Jl. Kemang Selatan VIII No.56 Unit B Jakarta 12730 Indonesia

#### **WWW.SHAD.ES**





AS PART OF TH