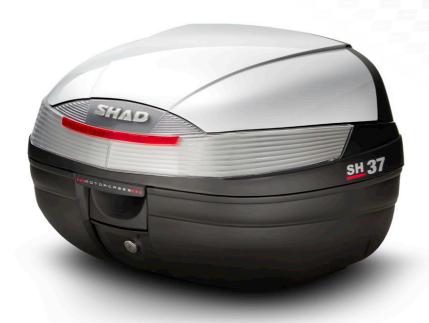

**USER GUIDE TOP CASE** 

**SH37** 

## **CARE AND MAINTENANCE**





MAXIMUM WEIGHT



MAXIMUM SPEED, CHECK LOCAL LAWS.



ALWAYS SECURE AND LOCK PRODUCTS.



ONLY USE RECOMMENDED CLEANING PRODUCTS.



CASES ARE NOT DESIGNED TO PROTECT FRAGILE OBJECTS.



1 M. MINIMUM DISTANCE WITH POWER WASHER.







# ASSEMBLY 1 STANO 2 3 RELEASE 1 $\rightarrow$ 2 3 STANO

## TOP CASE SUPPORT ASSEMBLY



## **ACCESSORIES**

BACK REST Ref. D0RI60



LIGHT Ref. D0B29KL



LED

#### **SH37 COVER PLATES**

BLUE Ref. D1B37E01



SILVER Ref. D1B37E05



Ref. D1B37E08

WHITE





BLACK Ref. D1B37E21



UNPAINTED COVER Ref. D1B37ER





### SHAD EUROPE NAD S.L. HEADQUARTERS

T: (+34) 935 795 866 Octave Lecante, 2-6 Mollet del Valles, 08100 Barcelona - Spain

#### SHAD CHINA

T: (+86) 21 6236 5730 Room 501 (Z